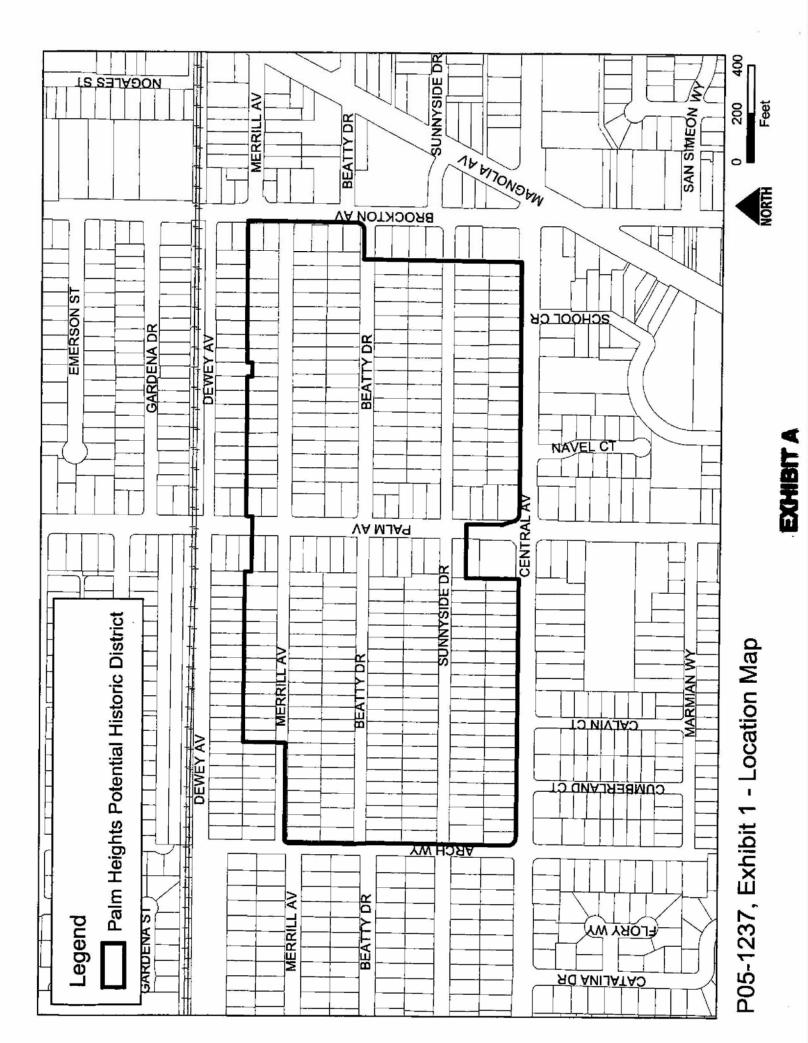

### 2.0 BACKGROUND OF THE PALM HEIGHTS HISTORIC DISTRICT

The City Council designated Palm Heights Historic District on July 8, 2008. The district's boundaries include the majority of four subdivisions and two complete tracts established between 1923-1927. Palm Heights Historic District is bounded by the northerly side of Merrill Avenue to the north, the westerly side of Brockton Avenue to the east, the northerly portion of Central Avenue to the south, and the east side of Arch Way to the west. Palm Heights Historic District includes 289 properties, 253 of these are contributors to the district and 36 are non-contributors. The majority of the non-contributing properties have been excluded due to date of construction.

### 2.2 Physical Setting

Palm Heights Historic District is bounded by the northerly side of Merrill Avenue to the north, the westerly side of Brockton Avenue to the east, the northerly portion of Central Avenue to the south, and the east side of Arch Way to the west. It includes 289 properties, 253 of which are contributors. The district features primarily one and one and a half story residences with a few two-story residences dotting the landscape. The majority of properties are single-family residences; commercial properties and residences converted to commercial uses are prominent along the eastern boundary. Streets within the district are laid out in a grid according to cardinal points and are developed with two travel lanes with street parking on both sides. Lots are typically 55-60 feet in width, with slightly larger lots along Brockton Avenue, with setbacks of approximately 25 feet. Fencing is not common; the few front yard fences in the district are wood or wrought iron, giving the streetscape an open feel. Garages are predominantly detached and located to the rear of the property, most accessed via narrow curb cuts from the street. Driveways are predominately paved with some well-maintained Hollywood driveways throughout the district. Turfed front yards with mature landscaping and narrow front walks typify the residential character of the district. Parkways are turfed throughout the neighborhood with mature street trees a dominant feature on Palm Avenue. Mature street trees are also evident on Merrill Avenue and Beatty Drive but are not a prominent feature, as they are not planted uniformly. Sidewalks characterize the neighborhood, as do historic pedestrian streetlights.

### **RESOLUTION NO. 21669**

A RESOLUTION OF THE CITY COUNCIL OF THE CITY OF RIVERSIDE, CALIFORNIA, APPROVING THE APPLICATION UNDER HISTORIC DESIGNATION CASE P05-1237 AND DESIGNATING THE AREA AND ITS ASSOCIATED FEATURES, ROUGHLY BOUNDED BY CENTRAL AVENUE SOUTH, BROCKTON **AVENUE** TO THE EAST. TO THE MERRILL AVENUE TO THE NORTH, AND ARCH WAY TO THE WEST, WITHIN ADDRESS RANGES INCLUDING THE ADDRESS RANGE OF ODD NUMBERED PROPERTIES 4151 - 4443 AND 4529 - 4693 CENTRAL AVENUE; ALL PROPERTIES WITHIN THE ADDRESS RANGE OF 4158 - 4694 SUNNYSIDE DRIVE; ALL PROPERTIES WITHIN THE ADDRESS RANGE OF 4141 - 4694 BEATTY DRIVE; ALL PROPERTIES WITHIN THE ADDRESS RANGE OF 4148 - 4630 MERRILL AVENUE; THE EVEN NUMBERED PROPERTIES FROM OF ADDRESS RANGE 4638 - 4694 MERRILL AVENUE; ALL PROPERTIES WITHIN THE ADDRESS RANGE OF 6328 - 6511 AND 6530, 6550, 6578 PALM AVENUE; AND THE ADDRESS RANGE OF ODD NUMBERED PROPERTIES 6329 - 6395 BROCKTON AVENUE; RIVERSIDE, CALIFORNIA, AS A CITY HISTORIC DISTRICT, TO BE KNOWN AS THE PALM HEIGHTS HISTORIC DISTRICT.