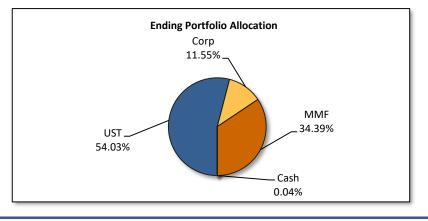

#### City of Riverside Decommission Market Value Basis Security Distribution December 1, 2019 to December 31, 2019

| Security Distribution               | cember 1, 2019 December 31, 201<br>ginning Balance Ending Balance |    | ,             | Portfolio<br>Allocation | Change in Allocation | Book Yield |
|-------------------------------------|-------------------------------------------------------------------|----|---------------|-------------------------|----------------------|------------|
| FNMA                                | \$<br>-                                                           | \$ | -             | 0.00%                   | 0.00%                | 0.00%      |
| FHLMC                               | -                                                                 |    | -             | 0.00%                   | 0.00%                | 0.00%      |
| FFCB                                | -                                                                 |    | -             | 0.00%                   | 0.00%                | 0.00%      |
| FHLB                                |                                                                   |    |               | 0.00%                   | 0.00%                | 0.00%      |
| Fed Instrumentality Subtotal        | \$<br>-                                                           | \$ | -             | 0.00%                   | 0.00%                | 0.00%      |
| LAIF Fund 1                         | -                                                                 |    | -             | 0.00%                   | 0.00%                | 0.00%      |
| LAIF Fund 2                         | <br>                                                              |    | -             | 0.00%                   | 0.00%                | 0.00%      |
| LAIF Subtotal                       | \$<br>-                                                           | \$ | -             | 0.00%                   | 0.00%                | 0.00%      |
| Cash                                | <br>-                                                             |    | 20,837.10     | 0.04%                   | 0.04%                | 0.00%      |
| U.S. Treasury Notes                 | 33,427,620.84                                                     |    | 30,300,145.28 | 54.03%                  | -5.29%               | 2.49%      |
| U.S. Agency Notes                   | -                                                                 |    | -             | 0.00%                   | 0.00%                | 0.00%      |
| Asset Backed Securities             | -                                                                 |    | -             | 0.00%                   | 0.00%                | 0.00%      |
| Commercial Paper                    | -                                                                 |    | -             | 0.00%                   | 0.00%                | 0.00%      |
| Corporate Notes                     | 6,503,880.97                                                      |    | 6,475,910.28  | 11.55%                  | 0.01%                | 2.42%      |
| Bankers Acceptances                 | -                                                                 |    | -             | 0.00%                   | 0.00%                | 0.00%      |
| Money Market Funds                  | 16,426,263.22                                                     |    | 19,285,835.83 | 34.39%                  | 5.24%                | 1.48%      |
| Municipal Bonds                     | -                                                                 |    | -             | 0.00%                   | 0.00%                | 0.00%      |
| Supranational Debt                  | -                                                                 |    | -             | 0.00%                   | 0.00%                | 0.00%      |
| Certificates of Deposit             | <br>-                                                             |    |               | 0.00%                   | 0.00%                | 0.00%      |
| <b>Total Portfolio Market Value</b> | \$<br>56,357,765.03                                               | \$ | 56,082,728.50 | 100.00%                 |                      | 2.14%      |