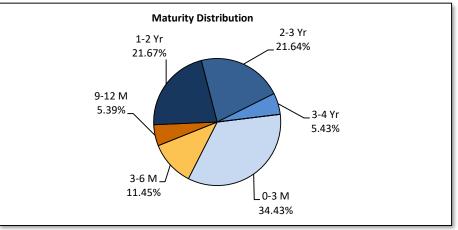

#### City of Riverside Decommission Maturity Distribution Market Value Basis December 1, 2019 to December 31, 2019

| Maturity Distribution | ecember 1, 2019<br>ginning Balance | cember 31, 2019<br>Ending Balance | Portfolio Allocation | Distribution Change |  |
|-----------------------|------------------------------------|-----------------------------------|----------------------|---------------------|--|
| 0-3 Months            | \$<br>19,450,087.62                | \$<br>19,306,672.93               | 34.43%               | -0.09%              |  |
| 3-6 Months            | 3,003,939.70                       | 6,422,266.25                      | 11.45%               | 6.12%               |  |
| 6-9 Months            | 3,450,049.33                       | -                                 | 0.00%                | -6.12%              |  |
| 9-12 Months           | 3,018,014.93                       | 3,022,979.90                      | 5.39%                | 0.04%               |  |
| 1-2 Years             | 12,188,856.39                      | 12,150,421.24                     | 21.67%               | 0.04%               |  |
| 2-3 Years             | 12,173,147.06                      | 12,134,511.04                     | 21.64%               | 0.04%               |  |
| 3-4 Years             | 3,073,669.99                       | 3,045,877.14                      | 5.43%                | -0.02%              |  |
| 4-5 Years             | -                                  | -                                 | 0.00%                | 0.00%               |  |
| 5-6 Years             | -                                  | -                                 | 0.00%                | 0.00%               |  |
| 6 Years +             | <br><u>-</u>                       | <br><u>-</u> _                    | 0.00%                | 0.00%               |  |
| Total Portfolio       | \$<br>56,357,765.03                | \$<br>56,082,728.50               | 100.00%              |                     |  |