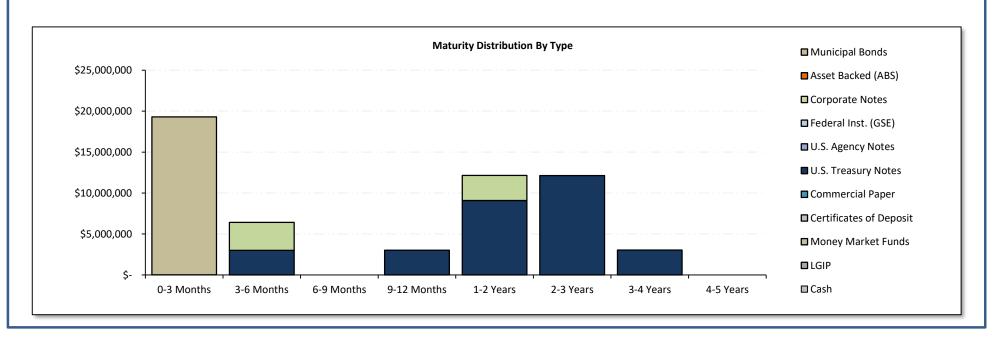

#### City of Riverside Decommission Maturity Distribution Market Value Basis as of December 31, 2019

| Security Distribution   | 0-3 Months       | 3-6 Months      | 6-9 Months | 9-12 Months     | 1-2 Years        | 2-3 Years        | 3-4 Years       | 4-5 Years | <b>Total Portfolio</b> |
|-------------------------|------------------|-----------------|------------|-----------------|------------------|------------------|-----------------|-----------|------------------------|
| Cash                    | \$ 20,837        | \$ -            | \$ -       | \$ -            | \$ -             | \$ -             | \$ -            | \$ -      | \$ 20,837              |
| LGIP                    | -                | -               | -          | -               | -                | -                | -               | -         | -                      |
| Money Market Funds      | 19,285,835.83    | -               | -          | -               | -                | -                | -               | -         | 19,285,835.83          |
| Certificates of Deposit | -                | -               | -          | -               | -                | -                | -               | -         | -                      |
| Commercial Paper        | -                | -               | -          | -               | -                | -                | -               | -         | -                      |
| U.S. Treasury Notes     | -                | 3,008,489.56    | -          | 3,022,979.90    | 9,088,287.65     | 12,134,511.04    | 3,045,877.14    | -         | 30,300,145.28          |
| U.S. Agency Notes       | -                | -               | -          | -               | -                | -                | -               | -         | -                      |
| Federal Inst. (GSE)     | -                | -               | -          | -               | -                | -                | -               | -         | -                      |
| Corporate Notes         | -                | 3,413,776.69    | -          | -               | 3,062,133.59     | -                | -               | -         | 6,475,910.28           |
| Asset Backed (ABS)      | -                | _               | -          | -               | -                | -                | -               | -         | -                      |
| Municipal Bonds         |                  | -               | -          | -               | -                | -                | -               | -         | <u> </u>               |
| Total                   | \$ 19,306,672.93 | \$ 6,422,266.25 | \$ -       | \$ 3,022,979.90 | \$ 12,150,421.24 | \$ 12,134,511.04 | \$ 3,045,877.14 | \$ -      | \$ 56,082,728.50       |