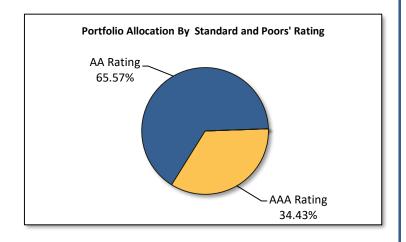

#### City of Riverside Decommission Rating Distribution Market Value Basis as of December 31, 2019

| S&P Rating Distribution         |    | cember 31, 2019<br>Inding Balance | Portfolio Allocation |  |  |
|---------------------------------|----|-----------------------------------|----------------------|--|--|
| Short Term Rating Distribution  |    |                                   |                      |  |  |
| A-1+                            | \$ | -                                 | 0.00%                |  |  |
| A-1                             |    | -                                 | 0.00%                |  |  |
| A-2                             |    | -                                 | 0.00%                |  |  |
| <b>Total Short Term Ratings</b> | \$ | -                                 | 0.00%                |  |  |
| Long Term Rating Distribution   |    |                                   |                      |  |  |
| AAA Rating                      | \$ | 19,306,672.93                     | 34.43%               |  |  |
| AA Rating                       |    | 36,776,055.57                     | 65.57%               |  |  |
| A Rating                        |    | -                                 | 0.00%                |  |  |
| Below A                         |    | -                                 | 0.00%                |  |  |
| Not Rated                       |    | -                                 | 0.00%                |  |  |
| Total Long Term Rating          | \$ | 56,082,728.50                     | 100.00%              |  |  |
| Total Portfolio                 | \$ | 56,082,728.50                     | 100.00%              |  |  |
|                                 | De | cember 31, 2019                   |                      |  |  |
| Moody's Rating Distribution     | E  | Inding Balance                    | Portfolio Allocation |  |  |
| Short Term Rating Distribution  |    |                                   |                      |  |  |
| P-1                             | \$ | -                                 | 0.00%                |  |  |
| P-2                             |    |                                   | 0.00%                |  |  |
| Total Short Term Ratings        | \$ | -                                 | 0.00%                |  |  |
| Long Term Rating Distribution   |    |                                   |                      |  |  |
| Aaa Rating                      | \$ | 49,606,818.21                     | 88.45%               |  |  |
| Aa Rating                       |    | 3,062,133.59                      | 5.46%                |  |  |
| A Rating                        |    | 3,413,776.69                      | 6.09%                |  |  |
| Below A                         |    | -                                 | 0.00%                |  |  |
| Not Rated                       |    | -                                 | 0.00%                |  |  |
| Total Long Term Rating          | \$ | 56,082,728.50                     | 100.00%              |  |  |
| Total Portfolio                 | \$ | 56,082,728.50                     | 100.00%              |  |  |