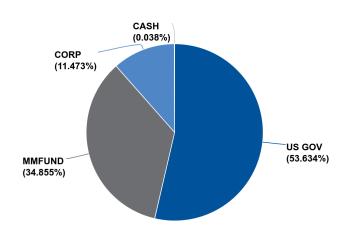

| Identifier,<br>Description,<br>Security Type | % of Market<br>Value +<br>Accrued | Coupon Type | Callab<br>le | Duration | S&P<br>Rating,<br>Moody's<br>Rating | Ending Current Units | Ending<br>Effective<br>Maturity,<br>Final Maturity | Book<br>Yield,<br>Yield | Ending Accrued<br>Balance | Original Cost | Ending Book Value,<br>Book Value + Accrued | Market Value,<br>Ending Market Value +<br>Accrued |
|----------------------------------------------|-----------------------------------|-------------|--------------|----------|-------------------------------------|----------------------|----------------------------------------------------|-------------------------|---------------------------|---------------|--------------------------------------------|---------------------------------------------------|
| 17275RAX0<br>CISCO SYSTEMS INC<br>CORP       | 6.127%                            | Fixed       | N            | 0.452    | AA-<br>A1                           | 1,625,000.00         | 06/15/2020<br>06/15/2020                           | 2.377<br>1.792          | 1,769.44                  | 1,627,746.25  | 1,625,532.98<br>1,627,302.42               | 1,629,815.00<br>1,631,584.45                      |
| 037833BS8<br>APPLE INC<br>CORP               | 5.502%                            | Fixed       | Υ            | 1.041    | AA+<br>Aa1                          | 1,445,000.00         | 01/23/2021<br>02/23/2021                           | 2.475<br>1.681          | 11,560.00                 | 1,435,390.75  | 1,441,356.59<br>1,452,916.59               | 1,453,599.95<br>1,465,159.95                      |
| <br>CORP                                     | 11.629%                           | Fixed       |              | 0.731    | AA<br>Aa3                           | 3,070,000.00         | 09/28/2020<br>10/13/2020                           | 2.423<br>1.740          | 13,329.44                 | 3,063,137.00  | 3,066,889.57<br>3,080,219.01               | 3,083,414.95<br>3,096,744.40                      |