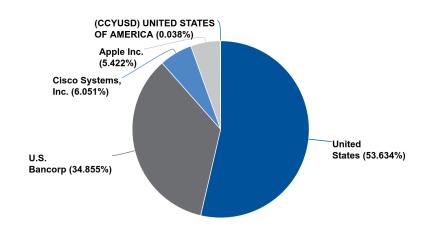

| Identifier | Security Type | Description,<br>Issuer Concentration      | Ending Current Units | Coupon Type | Calla<br>ble | Duration | Book<br>Yield | Yield | Ending<br>Effective<br>Maturity,<br>Final Maturity | Ending Accrued<br>Balance | Ending Book Value,<br>Book Value + Accrued | Market Value,<br>Ending Market Value +<br>Accrued |                      |
|------------|---------------|-------------------------------------------|----------------------|-------------|--------------|----------|---------------|-------|----------------------------------------------------|---------------------------|--------------------------------------------|---------------------------------------------------|----------------------|
| CCYUSD     | CASH          | Cash<br>(CCYUSD) UNITED STATES OF AMERICA | 9,704.19             | Fixed       | N            | 0.000    | 0.000         | 0.000 | 12/31/2019<br>12/31/2019                           | 0.00                      | 9,704.19<br>9,704.19                       | 9,704.19<br>9,704.19                              | 0.037%               |
| CCYUSD     | CASH          | Cash<br>(CCYUSD) UNITED STATES OF AMERICA | 9,704.19             | Fixed       | N            | 0.000    | 0.000         | 0.000 | 12/31/2019<br>12/31/2019                           | 0.00                      | 9,704.19<br>9,704.19                       | 9,704.19<br>9,704.19                              | 0.037%               |
| Apple Inc. |               |                                           |                      |             |              |          |               |       |                                                    |                           |                                            |                                                   |                      |
| Identifier | Security Type | Description,<br>Issuer Concentration      | Ending Current Units | Coupon Type | Calla<br>ble | Duration | Book<br>Yield | Yield | Ending<br>Effective<br>Maturity,<br>Final Maturity | Ending Accrued<br>Balance | Ending Book Value,<br>Book Value + Accrued | Market Value,<br>Ending Market Value +<br>Accrued | % of Market<br>Value |
| 037833BS8  | CORP          | APPLE INC<br>Apple Inc.                   | 1,445,000.00         | Fixed       | Υ            | 1.041    | 2.475         | 1.681 | 01/23/2021<br>02/23/2021                           | 11,560.00                 | 1,441,356.59<br>1,452,916.59               | 1,453,599.95<br>1,465,159.95                      | 5.468%               |
| 037833BS8  | CORP          | APPLE INC<br>Apple Inc.                   | 1,445,000.00         | Fixed       | Υ            | 1.041    | 2.475         | 1.681 | 01/23/2021<br>02/23/2021                           | 11,560.00                 | 1,441,356.59<br>1,452,916.59               | 1,453,599.95<br>1,465,159.95                      | 5.468%               |

#### Cisco Systems, Inc.

| Identifier | Security Type | Description,<br>Issuer Concentration     | Ending Current Units Coupon Type | Calla<br>ble | Duration | Book<br>Yield | Yield Ending<br>Effective<br>Maturity,<br>Final Maturity | Ending Accrued<br>Balance | Ending Book Value,<br>Book Value + Accrued | Market Value, % of Market<br>Ending Market Value + Value<br>Accrued |
|------------|---------------|------------------------------------------|----------------------------------|--------------|----------|---------------|----------------------------------------------------------|---------------------------|--------------------------------------------|---------------------------------------------------------------------|
| 17275RAX0  | CORP          | CISCO SYSTEMS INC<br>Cisco Systems, Inc. | 1,625,000.00 Fixed               | N            | 0.452    | 2.377         | 1.792 06/15/2020<br>06/15/2020                           | 1,769.44                  | 1,625,532.98<br>1,627,302.42               | 1,629,815.00 6.131%<br>1,631,584.45                                 |

# Riverside, City of DECOM 2 (66773)

As of 12/31/2019 Return to Table of Contents Dated: 01/23/2020

|               |               |                                          | _                    |             |              |          |               |       |                                                    |                           |                                            |                                                   |           |
|---------------|---------------|------------------------------------------|----------------------|-------------|--------------|----------|---------------|-------|----------------------------------------------------|---------------------------|--------------------------------------------|---------------------------------------------------|-----------|
| Identifier    | Security Type | Description,<br>Issuer Concentration     | Ending Current Units | Coupon Type | Calla<br>ble | Duration | Book<br>Yield | Yield | Ending<br>Effective<br>Maturity,<br>Final Maturity | Ending Accrued<br>Balance | Ending Book Value,<br>Book Value + Accrued | Market Value,<br>Ending Market Value +<br>Accrued |           |
| 17275RAX0     | CORP          | CISCO SYSTEMS INC<br>Cisco Systems, Inc. | 1,625,000.00         | Fixed       | N            | 0.452    | 2.377         | 1.792 | 06/15/2020<br>06/15/2020                           | 1,769.44                  | 1,625,532.98<br>1,627,302.42               | 1,629,815.00<br>1,631,584.45                      | 6.131%    |
| J.S. Bancorp  |               |                                          |                      |             |              |          |               |       |                                                    |                           |                                            |                                                   |           |
| ldentifier    | Security Type | Description,<br>Issuer Concentration     | Ending Current Units | Coupon Type | Calla<br>ble | Duration | Book<br>Yield | Yield | Ending<br>Effective<br>Maturity,<br>Final Maturity | Ending Accrued<br>Balance | Ending Book Value,<br>Book Value + Accrued | Market Value,<br>Ending Market Value +<br>Accrued |           |
| 31846V567     | MMFUND        | FIRST AMER:GVT OBLG Z<br>U.S. Bancorp    | 9,019,987.11         | Fixed       | N            | 0.000    | 1.480         | 1.480 | 12/31/2019<br>12/31/2019                           | 0.00                      | 9,019,987.11<br>9,019,987.11               | 9,019,987.11<br>9,019,987.11                      | 33.932%   |
| 31846V567     | MMFUND        | FIRST AMER:GVT OBLG Z<br>U.S. Bancorp    | 9,019,987.11         | Fixed       | N            | 0.000    | 1.480         | 1.480 | 12/31/2019<br>12/31/2019                           | 0.00                      | 9,019,987.11<br>9,019,987.11               | 9,019,987.11<br>9,019,987.11                      | 33.932%   |
| Jnited States |               |                                          |                      |             |              |          |               |       |                                                    |                           |                                            |                                                   |           |
| Identifier    | Security Type | Description,<br>Issuer Concentration     | Ending Current Units | Coupon Type | Calla<br>ble | Duration | Book<br>Yield | Yield | Ending<br>Effective<br>Maturity,<br>Final Maturity | Ending Accrued<br>Balance | Ending Book Value,<br>Book Value + Accrued | Market Value,<br>Ending Market Value +<br>Accrued |           |
| 912828W89     | US GOV        | UNITED STATES TREASURY<br>United States  | 1,436,000.00         | Fixed       | N            | 2.185    | 2.575         | 1.585 | 03/31/2022<br>03/31/2022                           | 6,841.60                  | 1,414,215.34<br>1,421,056.94               | 1,445,143.01<br>1,451,984.61                      | 5.436%    |
| 912828U81     | US GOV        | UNITED STATES TREASURY United States     | 1,436,000.00         | Fixed       | N            | 1.955    | 2.547         | 1.592 | 12/31/2021<br>12/31/2021                           | 78.90                     | 1,420,807.38<br>1,420,886.28               | 1,447,499.49<br>1,447,578.39                      | 5.445%    |
| 912828N30     | US GOV        | UNITED STATES TREASURY<br>United States  | 1,436,000.00         | Fixed       | N            | 2.900    | 2.643         | 1.603 | 12/31/2022<br>12/31/2022                           | 83.83                     | 1,414,686.34<br>1,414,770.17               | 1,457,876.02<br>1,457,959.86                      | 5.484%    |
| 912828XG0     | US GOV        | UNITED STATES TREASURY United States     | 1,436,000.00         | Fixed       | N            | 2.429    | 2.590         | 1.584 | 06/30/2022<br>06/30/2022                           | 83.83                     | 1,419,960.26<br>1,420,044.09               | 1,454,959.51<br>1,455,043.34                      | 5.473%    |
| 9128282W9     | US GOV        | UNITED STATES TREASURY<br>United States  | 1,436,000.00         | Fixed       | N            | 2.659    | 2.626         | 1.590 | 09/30/2022<br>09/30/2022                           | 6,841.60                  | 1,407,627.49<br>1,414,469.09               | 1,446,938.01<br>1,453,779.61                      | 5.443%    |
| 912828WR7     | US GOV        | UNITED STATES TREASURY<br>United States  | 1,436,000.00         | Fixed       | N            | 1.473    | 2.467         | 1.591 | 06/30/2021<br>06/30/2021                           | 83.83                     | 1,428,819.03<br>1,428,902.86               | 1,447,331.48<br>1,447,415.31                      | 5.445%    |
| 912828F21     | US GOV        | UNITED STATES TREASURY<br>United States  | 1,436,000.00         | Fixed       | N            | 1.704    | 2.514         | 1.604 | 09/30/2021<br>09/30/2021                           | 7,753.81                  | 1,426,511.22<br>1,434,265.03               | 1,448,845.02<br>1,456,598.83                      | 5.450%    |
| 912828A83     | US GOV        | UNITED STATES TREASURY<br>United States  | 1,436,000.00         | Fixed       | N            | 0.986    | 2.375         | 1.659 | 12/31/2020<br>12/31/2020                           | 93.70                     | 1,436,000.00<br>1,436,093.70               | 1,446,152.52<br>1,446,246.22                      | 5.440%    |
| 912828J84     | US GOV        | UNITED STATES TREASURY<br>United States  | 1,436,000.00         | Fixed       | N            | 0.248    | 2.248         | 1.637 | 03/31/2020<br>03/31/2020                           | 5,017.17                  | 1,432,951.19<br>1,437,968.37               | 1,435,046.50<br>1,440,063.67                      | 5.398%    |
| 912828VZ0     | US GOV        | UNITED STATES TREASURY<br>United States  | 1,436,000.00         | Fixed       | N            | 0.738    | 2.340         | 1.651 | 09/30/2020<br>09/30/2020                           | 7,297.70                  | 1,432,415.14<br>1,439,712.85               | 1,439,702.01<br>1,446,999.71                      | 5.416%    |
|               | US GOV        | UNITED STATES TREASURY<br>United States  | 14,360,000.00        | Fixed       | N            | 1.730    | 2.492         | 1.610 | 10/10/2021<br>10/10/2021                           | 34,175.98                 | 14,233,993.41<br>14,268,169.39             | 14,469,493.56<br>14,503,669.54                    | 54.432%   |
| Summary       |               |                                          |                      |             |              |          |               |       |                                                    |                           |                                            |                                                   |           |
| Identifier    | Security Type | Description,<br>Issuer Concentration     | Ending Current Units | Coupon Type | Calla<br>ble | Duration | Book<br>Yield | Yield | Ending<br>Effective<br>Maturity,<br>Final Maturity | Ending Accrued<br>Balance | Ending Book Value,<br>Book Value + Accrued | Market Value,<br>Ending Market Value +<br>Accrued |           |
|               |               |                                          | 26.459.691.30        | Firmal      |              | 1.027    | 2.137         | 4 500 | 01/19/2021                                         | 47.505.42                 | 26,330,574.28                              | 26,582,599.82                                     | 400 0000/ |