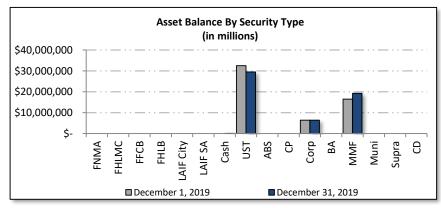

#### City of Riverside Decommission Market Value Basis Security Distribution December 1, 2019 to December 31, 2019

| Security Distribution               | cember 1, 2019 December 31, 201<br>ginning Balance Ending Balance |    | ,             | Portfolio<br>Allocation | Change in Allocation | Book Yield |
|-------------------------------------|-------------------------------------------------------------------|----|---------------|-------------------------|----------------------|------------|
| FNMA                                | \$<br>-                                                           | \$ | -             | 0.00%                   | 0.00%                | 0.00%      |
| FHLMC                               | -                                                                 |    | -             | 0.00%                   | 0.00%                | 0.00%      |
| FFCB                                | -                                                                 |    | -             | 0.00%                   | 0.00%                | 0.00%      |
| FHLB                                |                                                                   |    |               | 0.00%                   | 0.00%                | 0.00%      |
| Fed Instrumentality Subtotal        | \$<br>-                                                           | \$ | -             | 0.00%                   | 0.00%                | 0.00%      |
| LAIF Fund 1                         | -                                                                 |    | -             | 0.00%                   | 0.00%                | 0.00%      |
| LAIF Fund 2                         | <br>                                                              |    | -             | 0.00%                   | 0.00%                | 0.00%      |
| LAIF Subtotal                       | \$<br>-                                                           | \$ | -             | 0.00%                   | 0.00%                | 0.00%      |
| Cash                                | <br>-                                                             |    | 20,837.10     | 0.04%                   | 0.04%                | 0.00%      |
| U.S. Treasury Notes                 | 33,427,620.84                                                     |    | 30,300,145.28 | 54.03%                  | -5.29%               | 2.49%      |
| U.S. Agency Notes                   | -                                                                 |    | -             | 0.00%                   | 0.00%                | 0.00%      |
| Asset Backed Securities             | -                                                                 |    | -             | 0.00%                   | 0.00%                | 0.00%      |
| Commercial Paper                    | -                                                                 |    | -             | 0.00%                   | 0.00%                | 0.00%      |
| Corporate Notes                     | 6,503,880.97                                                      |    | 6,475,910.28  | 11.55%                  | 0.01%                | 2.42%      |
| Bankers Acceptances                 | -                                                                 |    | -             | 0.00%                   | 0.00%                | 0.00%      |
| Money Market Funds                  | 16,426,263.22                                                     |    | 19,285,835.83 | 34.39%                  | 5.24%                | 1.48%      |
| Municipal Bonds                     | -                                                                 |    | -             | 0.00%                   | 0.00%                | 0.00%      |
| Supranational Debt                  | -                                                                 |    | -             | 0.00%                   | 0.00%                | 0.00%      |
| Certificates of Deposit             | <br>-                                                             |    |               | 0.00%                   | 0.00%                | 0.00%      |
| <b>Total Portfolio Market Value</b> | \$<br>56,357,765.03                                               | \$ | 56,082,728.50 | 100.00%                 |                      | 2.14%      |