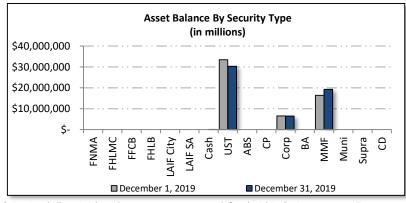

#### City of Riverside Decommission Market Value Basis Security Distribution December 1, 2019 to December 31, 2019

| Security Distribution               | cember 1, 2019 December 31, 201<br>ginning Balance Ending Balance |    | ,             | Portfolio<br>Allocation | Change in Allocation | Book Yield |
|-------------------------------------|-------------------------------------------------------------------|----|---------------|-------------------------|----------------------|------------|
| FNMA                                | \$<br>-                                                           | \$ | -             | 0.00%                   | 0.00%                | 0.00%      |
| FHLMC                               | -                                                                 |    | -             | 0.00%                   | 0.00%                | 0.00%      |
| FFCB                                | -                                                                 |    | -             | 0.00%                   | 0.00%                | 0.00%      |
| FHLB                                |                                                                   |    |               | 0.00%                   | 0.00%                | 0.00%      |
| Fed Instrumentality Subtotal        | \$<br>-                                                           | \$ | -             | 0.00%                   | 0.00%                | 0.00%      |
| LAIF Fund 1                         | -                                                                 |    | -             | 0.00%                   | 0.00%                | 0.00%      |
| LAIF Fund 2                         | <br>                                                              |    | -             | 0.00%                   | 0.00%                | 0.00%      |
| LAIF Subtotal                       | \$<br>-                                                           | \$ | -             | 0.00%                   | 0.00%                | 0.00%      |
| Cash                                | <br>-                                                             |    | 20,837.10     | 0.04%                   | 0.04%                | 0.00%      |
| U.S. Treasury Notes                 | 33,427,620.84                                                     |    | 30,300,145.28 | 54.03%                  | -5.29%               | 2.49%      |
| U.S. Agency Notes                   | -                                                                 |    | -             | 0.00%                   | 0.00%                | 0.00%      |
| Asset Backed Securities             | -                                                                 |    | -             | 0.00%                   | 0.00%                | 0.00%      |
| Commercial Paper                    | -                                                                 |    | -             | 0.00%                   | 0.00%                | 0.00%      |
| Corporate Notes                     | 6,503,880.97                                                      |    | 6,475,910.28  | 11.55%                  | 0.01%                | 2.42%      |
| Bankers Acceptances                 | -                                                                 |    | -             | 0.00%                   | 0.00%                | 0.00%      |
| Money Market Funds                  | 16,426,263.22                                                     |    | 19,285,835.83 | 34.39%                  | 5.24%                | 1.48%      |
| Municipal Bonds                     | -                                                                 |    | -             | 0.00%                   | 0.00%                | 0.00%      |
| Supranational Debt                  | -                                                                 |    | -             | 0.00%                   | 0.00%                | 0.00%      |
| Certificates of Deposit             | <br>-                                                             |    |               | 0.00%                   | 0.00%                | 0.00%      |
| <b>Total Portfolio Market Value</b> | \$<br>56,357,765.03                                               | \$ | 56,082,728.50 | 100.00%                 |                      | 2.14%      |