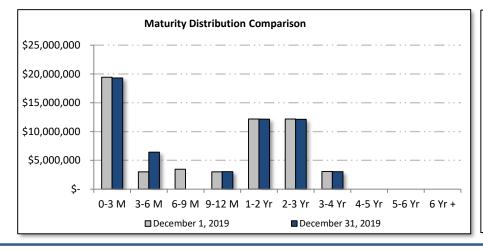

#### City of Riverside Decommission Maturity Distribution Market Value Basis December 1, 2019 to December 31, 2019

| Maturity Distribution | ecember 1, 2019<br>ginning Balance | cember 31, 2019<br>Ending Balance | Portfolio Allocation | Distribution Change |  |
|-----------------------|------------------------------------|-----------------------------------|----------------------|---------------------|--|
| 0-3 Months            | \$<br>19,450,087.62                | \$<br>19,306,672.93               | 34.43%               | -0.09%              |  |
| 3-6 Months            | 3,003,939.70                       | 6,422,266.25                      | 11.45%               | 6.12%               |  |
| 6-9 Months            | 3,450,049.33                       | -                                 | 0.00%                | -6.12%              |  |
| 9-12 Months           | 3,018,014.93                       | 3,022,979.90                      | 5.39%                | 0.04%               |  |
| 1-2 Years             | 12,188,856.39                      | 12,150,421.24                     | 21.67%               | 0.04%               |  |
| 2-3 Years             | 12,173,147.06                      | 12,134,511.04                     | 21.64%               | 0.04%               |  |
| 3-4 Years             | 3,073,669.99                       | 3,045,877.14                      | 5.43%                | -0.02%              |  |
| 4-5 Years             | -                                  | -                                 | 0.00%                | 0.00%               |  |
| 5-6 Years             | -                                  | -                                 | 0.00%                | 0.00%               |  |
| 6 Years +             | <br><u>-</u>                       | <br><u>-</u> _                    | 0.00%                | 0.00%               |  |
| Total Portfolio       | \$<br>56,357,765.03                | \$<br>56,082,728.50               | 100.00%              |                     |  |