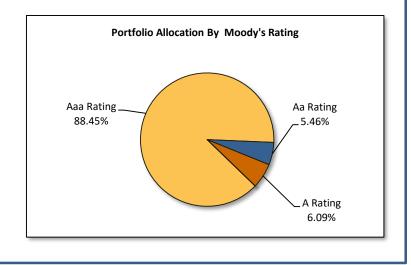

#### City of Riverside Decommission Rating Distribution Market Value Basis as of December 31, 2019

| S&P Rating Distribution         |    | cember 31, 2019<br>Inding Balance | Portfolio Allocation |  |  |
|---------------------------------|----|-----------------------------------|----------------------|--|--|
| Short Term Rating Distribution  |    |                                   |                      |  |  |
| A-1+                            | \$ | -                                 | 0.00%                |  |  |
| A-1                             |    | -                                 | 0.00%                |  |  |
| A-2                             |    | -                                 | 0.00%                |  |  |
| <b>Total Short Term Ratings</b> | \$ | -                                 | 0.00%                |  |  |
| Long Term Rating Distribution   |    |                                   |                      |  |  |
| AAA Rating                      | \$ | 19,306,672.93                     | 34.43%               |  |  |
| AA Rating                       |    | 36,776,055.57                     | 65.57%               |  |  |
| A Rating                        |    | -                                 | 0.00%                |  |  |
| Below A                         |    | -                                 | 0.00%                |  |  |
| Not Rated                       |    | -                                 | 0.00%                |  |  |
| Total Long Term Rating          | \$ | 56,082,728.50                     | 100.00%              |  |  |
| Total Portfolio                 | \$ | 56,082,728.50                     | 100.00%              |  |  |
|                                 | De | cember 31, 2019                   |                      |  |  |
| Moody's Rating Distribution     | E  | Inding Balance                    | Portfolio Allocation |  |  |
| Short Term Rating Distribution  |    |                                   |                      |  |  |
| P-1                             | \$ | -                                 | 0.00%                |  |  |
| P-2                             |    |                                   | 0.00%                |  |  |
| Total Short Term Ratings        | \$ | -                                 | 0.00%                |  |  |
| Long Term Rating Distribution   |    |                                   |                      |  |  |
| Aaa Rating                      | \$ | 49,606,818.21                     | 88.45%               |  |  |
| Aa Rating                       |    | 3,062,133.59                      | 5.46%                |  |  |
| A Rating                        |    | 3,413,776.69                      | 6.09%                |  |  |
| Below A                         |    | -                                 | 0.00%                |  |  |
| Not Rated                       |    | -                                 | 0.00%                |  |  |
| Total Long Term Rating          | \$ | 56,082,728.50                     | 100.00%              |  |  |
| Total Portfolio                 | \$ | 56,082,728.50                     | 100.00%              |  |  |