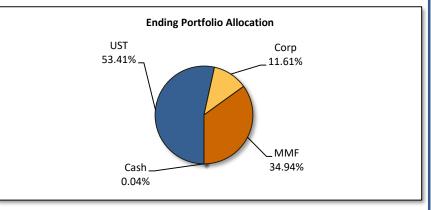

#### City of Riverside Decommission Historical Cost Basis Security Distribution December 1, 2019 to December 31, 2019

| Security Distribution        | ecember 1, 2019 December 31, 2019 eginning Balance Ending Balance |    | Portfolio<br>Allocation | Change in<br>Allocation | Book Yield |       |
|------------------------------|-------------------------------------------------------------------|----|-------------------------|-------------------------|------------|-------|
| FNMA                         | \$<br>-                                                           | \$ | -                       | 0.00%                   | 0.00%      | 0.00% |
| FHLMC                        | -                                                                 |    | -                       | 0.00%                   | 0.00%      | 0.00% |
| FFCB                         | -                                                                 |    | -                       | 0.00%                   | 0.00%      | 0.00% |
| FHLB                         | <br>-                                                             |    | -                       | 0.00%                   | 0.00%      | 0.00% |
| Fed Instrumentality Subtotal | \$<br>-                                                           | \$ | -                       | 0.00%                   | 0.00%      | 0.00% |
| LAIF Fund 1                  | -                                                                 |    | -                       | 0.00%                   | 0.00%      | 0.00% |
| LAIF Fund 2                  | <br>                                                              |    | -                       | 0.00%                   | 0.00%      | 0.00% |
| LAIF Subtotal                | \$<br>-                                                           | \$ | -                       | 0.00%                   | 0.00%      | 0.00% |
| Cash                         | <br>-                                                             |    | 20,837.10               | 0.04%                   | 0.04%      | 0.00% |
| U.S. Treasury Notes          | 32,463,164.08                                                     |    | 29,480,039.08           | 53.41%                  | -5.30%     | 2.49% |
| U.S. Agency Notes            | -                                                                 |    | -                       | 0.00%                   | 0.00%      | 0.00% |
| Asset Backed Securities      | -                                                                 |    | -                       | 0.00%                   | 0.00%      | 0.00% |
| Commercial Paper             | -                                                                 |    | -                       | 0.00%                   | 0.00%      | 0.00% |
| Corporate Notes              | 6,405,663.00                                                      |    | 6,405,663.00            | 11.61%                  | 0.02%      | 2.42% |
| Bankers Acceptances          | -                                                                 |    | -                       | 0.00%                   | 0.00%      | 0.00% |
| Money Market Funds           | 16,426,263.22                                                     |    | 19,285,835.83           | 34.94%                  | 5.24%      | 1.48% |
| Municipal Bonds              | -                                                                 |    | -                       | 0.00%                   | 0.00%      | 0.00% |
| Supranational Debt           | -                                                                 |    | -                       | 0.00%                   | 0.00%      | 0.00% |
| Certificates of Deposit      | <br>-                                                             |    | <u>-</u>                | 0.00%                   | 0.00%      | 0.00% |
| Total Portfolio Market Value | \$<br>55,295,090.30                                               | \$ | 55,192,375.01           | 100.00%                 |            | 2.14% |