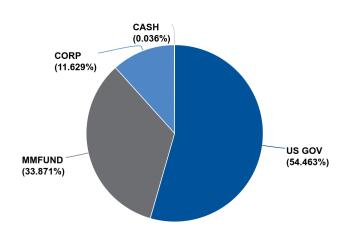

#### City of Riverside Decommission Market Value Basis Security Distribution December 1, 2019 to December 31, 2019

| Security Distribution               | cember 1, 2019 December 31, 201<br>ginning Balance Ending Balance |    | ,             | Portfolio<br>Allocation | Change in Allocation | Book Yield |
|-------------------------------------|-------------------------------------------------------------------|----|---------------|-------------------------|----------------------|------------|
| FNMA                                | \$<br>-                                                           | \$ | -             | 0.00%                   | 0.00%                | 0.00%      |
| FHLMC                               | -                                                                 |    | -             | 0.00%                   | 0.00%                | 0.00%      |
| FFCB                                | -                                                                 |    | -             | 0.00%                   | 0.00%                | 0.00%      |
| FHLB                                |                                                                   |    |               | 0.00%                   | 0.00%                | 0.00%      |
| Fed Instrumentality Subtotal        | \$<br>-                                                           | \$ | -             | 0.00%                   | 0.00%                | 0.00%      |
| LAIF Fund 1                         | -                                                                 |    | -             | 0.00%                   | 0.00%                | 0.00%      |
| LAIF Fund 2                         | <br>                                                              |    | -             | 0.00%                   | 0.00%                | 0.00%      |
| LAIF Subtotal                       | \$<br>-                                                           | \$ | -             | 0.00%                   | 0.00%                | 0.00%      |
| Cash                                | <br>-                                                             |    | 20,837.10     | 0.04%                   | 0.04%                | 0.00%      |
| U.S. Treasury Notes                 | 33,427,620.84                                                     |    | 30,300,145.28 | 54.03%                  | -5.29%               | 2.49%      |
| U.S. Agency Notes                   | -                                                                 |    | -             | 0.00%                   | 0.00%                | 0.00%      |
| Asset Backed Securities             | -                                                                 |    | -             | 0.00%                   | 0.00%                | 0.00%      |
| Commercial Paper                    | -                                                                 |    | -             | 0.00%                   | 0.00%                | 0.00%      |
| Corporate Notes                     | 6,503,880.97                                                      |    | 6,475,910.28  | 11.55%                  | 0.01%                | 2.42%      |
| Bankers Acceptances                 | -                                                                 |    | -             | 0.00%                   | 0.00%                | 0.00%      |
| Money Market Funds                  | 16,426,263.22                                                     |    | 19,285,835.83 | 34.39%                  | 5.24%                | 1.48%      |
| Municipal Bonds                     | -                                                                 |    | -             | 0.00%                   | 0.00%                | 0.00%      |
| Supranational Debt                  | -                                                                 |    | -             | 0.00%                   | 0.00%                | 0.00%      |
| Certificates of Deposit             | <br>-                                                             |    |               | 0.00%                   | 0.00%                | 0.00%      |
| <b>Total Portfolio Market Value</b> | \$<br>56,357,765.03                                               | \$ | 56,082,728.50 | 100.00%                 |                      | 2.14%      |