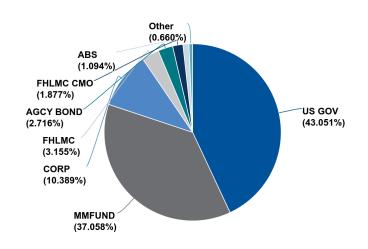

#### City of Riverside Historical Cost Basis Security Distribution October 1, 2019 to October 31, 2019

| Security Distribution        | October 1, 2019<br>eginning Balance | ctober 31, 2019<br>Ending Balance | Portfolio<br>Allocation | Change in<br>Allocation | Book Yield |
|------------------------------|-------------------------------------|-----------------------------------|-------------------------|-------------------------|------------|
| FNMA                         | \$<br>4,112,037.20                  | \$<br>9,222,537.20                | 1.44%                   | 0.77%                   | 2.07%      |
| FHLMC                        | 40,012,671.13                       | 40,012,671.13                     | 6.26%                   | -0.29%                  | 2.37%      |
| FFCB                         | -                                   | -                                 | 0.00%                   | 0.00%                   | 0.00%      |
| FHLB                         | <br>                                | <br>-                             | 0.00%                   | 0.00%                   | 0.00%      |
| Fed Instrumentality Subtotal | \$<br>44,124,708.33                 | \$<br>49,235,208.33               | 7.70%                   | 0.48%                   | 2.31%      |
| LAIF Fund 1                  | <br>64,861,816.04                   | <br>65,000,000.00                 | 10.17%                  | -0.45%                  | 2.14%      |
| LAIF Fund 2                  | 40,000,000.00                       | 65,000,000.00                     | 10.17%                  | 3.62%                   | 2.14%      |
| LAIF Subtotal                | \$<br>104,861,816.04                | \$<br>130,000,000.00              | 20.34%                  | 3.18%                   | 2.14%      |
| Cash                         | <br>61,132,779.47                   | <br>38,647,190.04                 | 6.05%                   | -3.96%                  | 0.75%      |
| U.S. Treasury Notes          | 274,582,735.67                      | 274,833,814.77                    | 43.00%                  | -1.94%                  | 1.93%      |
| U.S. Agency Notes            | -                                   | -                                 | 0.00%                   | 0.00%                   | 0.00%      |
| Asset Backed Securities      | 6,910,039.06                        | 6,910,039.06                      | 1.08%                   | -0.05%                  | 2.85%      |
| Commercial Paper             | -                                   | -                                 | 0.00%                   | 0.00%                   | 0.00%      |
| Corporate Notes              | 64,939,592.44                       | 64,939,592.44                     | 10.16%                  | -0.47%                  | 2.86%      |
| Bankers Acceptances          | -                                   | -                                 | 0.00%                   | 0.00%                   | 0.00%      |
| Money Market Funds           | -                                   | -                                 | 0.00%                   | 0.00%                   | 0.00%      |
| Municipal Bonds              | -                                   | -                                 | 0.00%                   | 0.00%                   | 0.00%      |
| Intergovernmental Pool       | 50,274,425.27                       | 70,363,126.52                     | 11.01%                  | 2.78%                   | 2.05%      |
| Certificates of Deposit      | <br>4,193,020.00                    | 4,193,020.00                      | 0.66%                   | -0.03%                  | 2.39%      |
| Total Portfolio Market Value | \$<br>611,019,116.28                | \$<br>639,121,991.16              | 100.00%                 |                         | 2.06%      |