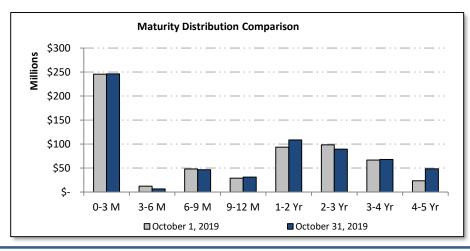

#### City of Riverside Maturity Distribution Market Value Basis October 1, 2019 to October 31, 2019

| Maturity Distribution | October 1, 2019 Beginning Balance | October 31, 2019<br>Ending Balance | Portfolio Allocation | Distribution Change |
|-----------------------|-----------------------------------|------------------------------------|----------------------|---------------------|
| 0-3 Months            | \$ 245,536,743.26                 | \$ 246,064,229.16                  | 38.15%               | -1.70%              |
| 3-6 Months            | 12,134,760.26                     | 6,453,507.66                       | 1.00%                | -0.97%              |
| 6-9 Months            | 48,004,766.63                     | 46,377,396.17                      | 7.19%                | -0.60%              |
| 9-12 Months           | 28,792,231.10                     | 31,231,125.08                      | 4.84%                | 0.17%               |
| 1-2 Years             | 93,419,776.90                     | 108,661,569.83                     | 16.85%               | 1.69%               |
| 2-3 Years             | 98,281,121.74                     | 89,536,794.90                      | 13.88%               | -2.07%              |
| 3-4 Years             | 66,590,315.19                     | 68,069,525.40                      | 10.55%               | -0.25%              |
| 4-5 Years             | 23,393,028.02                     | 48,563,552.76                      | 7.53%                | 3.73%               |
| 5-6 Years             | -                                 | -                                  | 0.00%                | 0.00%               |
| 6 Years +             | <u> </u>                          |                                    | 0.00%                | 0.00%               |
| Total Portfolio       | \$ 616,152,743.09                 | \$ 644,957,700.97                  | 100.00%              |                     |