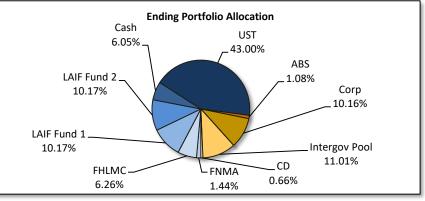

### City of Riverside Market Value Basis Security Distribution October 1, 2019 to October 31, 2019

| Security Distribution        | October 1, 2019<br>Eginning Balance | ctober 31, 2019<br>Ending Balance | Portfolio<br>Allocation | Change in<br>Allocation | Book Yield |
|------------------------------|-------------------------------------|-----------------------------------|-------------------------|-------------------------|------------|
| FNMA                         | \$<br>4,226,908.18                  | \$<br>9,395,102.25                | 1.46%                   | 0.77%                   | 2.07%      |
| FHLMC                        | 40,516,368.15                       | 40,573,590.64                     | 6.29%                   | -0.28%                  | 2.37%      |
| FFCB                         | -                                   | -                                 | 0.00%                   | 0.00%                   | 0.00%      |
| FHLB                         | <br>-                               | <br>                              | 0.00%                   | 0.00%                   | 0.00%      |
| Fed Instrumentality Subtotal | \$<br>44,743,276.33                 | \$<br>49,968,692.89               | 7.75%                   | 0.49%                   | 2.31%      |
| LAIF Fund 1                  | 64,861,816.04                       | 65,000,000.00                     | 10.08%                  | -0.45%                  | 2.14%      |
| LAIF Fund 2                  | <br>40,000,000.00                   | <br>65,000,000.00                 | 10.08%                  | 3.59%                   | 2.14%      |
| LAIF Subtotal                | \$<br>104,861,816.04                | \$<br>130,000,000.00              | 20.16%                  | 3.14%                   | 2.14%      |
| Cash                         | 61,132,779.47                       | 38,647,190.04                     | 5.99%                   | -3.93%                  | 0.75%      |
| U.S. Treasury Notes          | 277,030,176.68                      | 277,657,772.53                    | 43.05%                  | -1.91%                  | 1.93%      |
| U.S. Agency Notes            | -                                   | -                                 | 0.00%                   | 0.00%                   | 0.00%      |
| Asset Backed Securities      | 7,041,415.97                        | 7,053,912.60                      | 1.09%                   | -0.05%                  | 2.85%      |
| Commercial Paper             | -                                   | -                                 | 0.00%                   | 0.00%                   | 0.00%      |
| Corporate Notes              | 66,815,610.40                       | 67,007,636.61                     | 10.39%                  | -0.45%                  | 2.86%      |
| Bankers Acceptances          | -                                   | -                                 | 0.00%                   | 0.00%                   | 0.00%      |
| Money Market Funds           | -                                   | -                                 | 0.00%                   | 0.00%                   | 0.00%      |
| Municipal Bonds              | -                                   | -                                 | 0.00%                   | 0.00%                   | 0.00%      |
| Intergovernmental Pool       | 50,274,425.27                       | 70,363,126.52                     | 10.91%                  | 2.75%                   | 2.05%      |
| Certificates of Deposit      | <br>4,253,242.93                    | 4,259,369.77                      | 0.66%                   | -0.03%                  | 2.39%      |
| Total Portfolio Market Value | \$<br>616,152,743.09                | \$<br>644,957,700.97              | 100.00%                 |                         | 2.06%      |