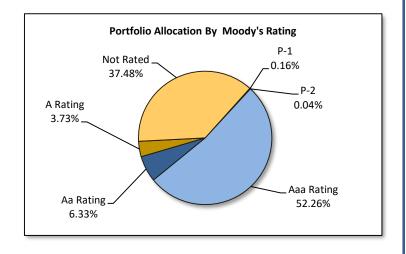

### City of Riverside Rating Distribution Market Value Basis as of October 31, 2019

| S&P Rating Distribution        |    | October 31, 2019<br>Ending Balance | Portfolio Allocation |
|--------------------------------|----|------------------------------------|----------------------|
| Short Term Rating Distribution |    |                                    |                      |
| A-1+                           | \$ | -                                  | 0.00%                |
| A-1                            |    | -                                  | 0.00%                |
| A-2                            |    | -                                  | 0.00%                |
| Total Short Term Ratings       | \$ | -                                  | 0.00%                |
| Long Term Rating Distribution  |    |                                    |                      |
| AAA Rating                     | \$ | 77,417,039.12                      | 12.00%               |
| AA Rating                      |    | 376,186,052.02                     | 58.33%               |
| A Rating                       |    | 19,203,759.71                      | 2.98%                |
| Below A                        |    | 252,303.53                         | 0.04%                |
| Not Rated                      |    | 171,898,546.59                     | 26.65%               |
| Total Long Term Rating         | \$ | 644,957,700.97                     | 100.00%              |
| Total Portfolio                | \$ | 644,957,700.97                     | 100.00%              |
|                                | c  | October 31, 2019                   |                      |
| Moody's Rating Distribution    |    | Ending Balance                     | Portfolio Allocation |
| Short Term Rating Distribution |    |                                    |                      |
| P-1                            | \$ | 1,007,544.01                       | 0.16%                |
| P-2                            |    | 249,366.12                         | 0.04%                |
| Total Short Term Ratings       | \$ | 1,256,910.13                       | 0.19%                |
| Long Term Rating Distribution  |    |                                    |                      |
| Aaa Rating                     | \$ | 337,076,270.37                     | 52.26%               |
| Aa Rating                      |    | 40,812,921.41                      | 6.33%                |
| A Rating                       |    | 24,051,651.68                      | 3.73%                |
| Below A                        |    | -                                  | 0.00%                |
| Not Rated                      |    | 241,759,947.37                     | 37.48%               |
| Total Long Term Rating         | \$ | 643,700,790.84                     | 99.81%               |
| Total Portfolio                | \$ | 644,957,700.97                     | 100.00%              |