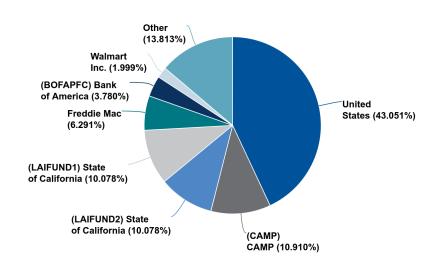

# Riverside, City of General Agg (66771)

| Market Value,<br>Market Value + Accrued | Accrued Balance,<br>Net Unrealized Gain/Loss | Book Value,<br>Book Value + Accrued | Moodys<br>Rating,<br>S&P Rating,<br>Fitch Rating | Settle Date | Original Cost,<br>Current Units,<br>Market Price | Effective Maturity,<br>Final Maturity,<br>Callable,<br>Next Call Date | Identifier,<br>Security Type,                          |
|-----------------------------------------|----------------------------------------------|-------------------------------------|--------------------------------------------------|-------------|--------------------------------------------------|-----------------------------------------------------------------------|--------------------------------------------------------|
| 4,568,252.55<br>4,583,836.64            | 15,584.10<br>118,957.11                      | 4,449,295.43<br>4,464,879.53        | Aa2<br>AA<br>                                    | 05/13/2019  | 4,451,187.75<br>4,435,000.00<br>103.0046         | 03/15/2023                                                            | CORP                                                   |
| 2,386,481.42<br>2,395,892.35            | 9,410.94<br>11,481.42                        | 2,375,000.00<br>2,384,410.94        | Aaa<br>AA+<br>                                   | 08/16/2019  | 2,375,000.00<br>2,375,000.00<br>100.4834         | 08/16/2022<br>N                                                       | EXXON MOBIL CORP<br>30231GBB7<br>CORP<br>1.902         |
| 10,167,167.00<br>10,188,083.67          | 20,916.67<br>213,979.85                      | 9,953,187.15<br>9,974,103.82        | Aaa<br>AA+<br>                                   | 04/22/2019  | 9,948,046.88<br>10,000,000.00<br>101.6717        | 11/25/2022<br>Y                                                       | FHMS K026 A2<br>3137B1BS0<br>FHLMC<br>2.510            |
| 10,137,231.00<br>10,157,681.00          | 20,450.00<br>48,822.19                       | 10,088,408.81<br>10,108,858.81      | Aaa<br>AA+<br>                                   | 07/19/2019  | 10,096,093.75<br>10,000,000.00<br>101.3723       | 08/25/2023<br>Y                                                       | FHMS K723 A2<br>3137BSPW7<br>FHLMC<br>2.454            |
| 12,083,176.80<br>12,105,896.80          | 22,720.00<br>53,184.49                       | 12,029,992.31<br>12,052,712.31      | Aaa<br>AA+<br>                                   | 07/10/2019  | 12,036,562.50<br>12,000,000.00<br>100.6931       | 03/25/2022<br>Y                                                       | FHMS K019 A2<br>3137ASNJ9<br>FHLMC CMO<br>2.272        |
| 65,000,000.00<br>65,000,000.00          | 0.00<br>0.00                                 | 65,000,000.00<br>65,000,000.00      | NA<br>NA<br>                                     |             | 65,000,000.00<br>65,000,000.00<br>1.0000         | 10/31/2019<br>N                                                       | STATE OF CALIFORNIA<br>LAIFUND1<br>MMFUND<br>2.140     |
| 65,000,000.00<br>65,000,000.00          | 0.00<br>0.00                                 | 65,000,000.00<br>65,000,000.00      | NA<br>NA<br>                                     |             | 65,000,000.00<br>65,000,000.00<br>1.0000         | 10/31/2019<br>N                                                       | STATE OF CALIFORNIA<br>LAIFUND2<br>MMFUND<br>2.140     |
| 5,143,492.31<br>5,143,492.31            | 0.00<br>0.00                                 | 5,143,492.31<br>5,143,492.31        | NA<br>NA<br>                                     |             | 5,143,492.31<br>5,143,492.31<br>1.0000           | 10/31/2019<br>N                                                       | CITIZENS BUSINESS BANK<br>CBBPMMGS<br>MMFUND<br>0.500  |
| 24,379,052.08<br>24,379,052.08          | 0.00<br>0.00                                 | 24,379,052.08<br>24,379,052.08      | NA<br>NA<br>                                     |             | 24,379,052.08<br>24,379,052.08<br>1.0000         | 10/31/2019<br>N                                                       | BANK OF AMERICA<br>BOFAPFC<br>MMFUND<br>0.500          |
| 9,124,645.65<br>9,124,645.65            | 0.00<br>0.00                                 | 9,124,645.65<br>9,124,645.65        | NA<br>NA<br>                                     |             | 9,124,645.65<br>9,124,645.65<br>1.0000           | 10/31/2019<br>N                                                       | BANK OF AMERICA<br>BOFAPFIC<br>MMFUND<br>1.550         |
| 70,363,126.52<br>70,363,126.52          | 0.00<br>0.00                                 | 70,363,126.52<br>70,363,126.52      | NA<br>AAAm<br>                                   |             | 70,363,126.52<br>70,363,126.52<br>1.0000         |                                                                       |                                                        |
| 6,989,885.00<br>7,030,383.63            | 40,498.63<br>-2,062.22                       | 6,991,947.22<br>7,032,445.85        | Aaa<br>AA+<br>                                   | 07/13/2015  | 6,944,765.63<br>7,000,000.00<br>99.8555          | 05/31/2020<br>N                                                       | UNITED STATES TREASURY<br>912828VF4<br>US GOV<br>1.375 |
| 6,000,702.00<br>6,041,726.59            | 41,024.59<br>-16,265.19                      | 6,016,967.19<br>6,057,991.78        | Aaa<br>AA+<br>                                   | 01/22/2016  | 6,070,308.00<br>6,000,000.00<br>100.0117         | 11/30/2020<br>N                                                       | UNITED STATES TREASURY<br>912828M98<br>US GOV<br>1.625 |
| 7,661,949.30<br>7,710,281.50            | 48,332.20<br>-11,195.64                      | 7,673,144.94<br>7,721,477.14        | Aaa<br>AA+<br>                                   | 03/17/2016  | 7,791,793.95<br>7,650,000.00<br>100.1562         | 06/30/2020<br>N                                                       | UNITED STATES TREASURY<br>912828VJ6<br>US GOV<br>1.875 |
| 2,008,438.00<br>2,015,677.01            | 7,239.01<br>77.54                            | 2,008,360.46<br>2,015,599.47        | Aaa<br>AA+<br>                                   | 11/09/2015  | 2,042,421.88<br>2,000,000.00<br>100.4219         | 08/31/2020<br>N                                                       | UNITED STATES TREASURY<br>912828VV9<br>US GOV<br>2.125 |
| 5,529,865.00<br>5,548,601.26            | 18,736.26<br>-5,569.33                       | 5,535,434.33<br>5,554,170.60        | Aaa<br>AA+<br>                                   | 03/17/2016  | 5,625,361.33<br>5,500,000.00<br>100.5430         | 02/28/2021<br>N                                                       | UNITED STATES TREASURY<br>912828B90<br>US GOV<br>2.000 |
|                                         |                                              |                                     |                                                  |             |                                                  |                                                                       |                                                        |