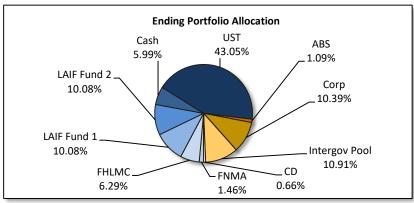

### City of Riverside Market Value Basis Security Distribution October 1, 2019 to October 31, 2019

| Security Distribution        | October 1, 2019<br>Eginning Balance | ctober 31, 2019<br>Ending Balance | Portfolio<br>Allocation | Change in<br>Allocation | Book Yield |
|------------------------------|-------------------------------------|-----------------------------------|-------------------------|-------------------------|------------|
| FNMA                         | \$<br>4,226,908.18                  | \$<br>9,395,102.25                | 1.46%                   | 0.77%                   | 2.07%      |
| FHLMC                        | 40,516,368.15                       | 40,573,590.64                     | 6.29%                   | -0.28%                  | 2.37%      |
| FFCB                         | -                                   | -                                 | 0.00%                   | 0.00%                   | 0.00%      |
| FHLB                         | <br>-                               | <br>                              | 0.00%                   | 0.00%                   | 0.00%      |
| Fed Instrumentality Subtotal | \$<br>44,743,276.33                 | \$<br>49,968,692.89               | 7.75%                   | 0.49%                   | 2.31%      |
| LAIF Fund 1                  | 64,861,816.04                       | 65,000,000.00                     | 10.08%                  | -0.45%                  | 2.14%      |
| LAIF Fund 2                  | <br>40,000,000.00                   | <br>65,000,000.00                 | 10.08%                  | 3.59%                   | 2.14%      |
| LAIF Subtotal                | \$<br>104,861,816.04                | \$<br>130,000,000.00              | 20.16%                  | 3.14%                   | 2.14%      |
| Cash                         | 61,132,779.47                       | 38,647,190.04                     | 5.99%                   | -3.93%                  | 0.75%      |
| U.S. Treasury Notes          | 277,030,176.68                      | 277,657,772.53                    | 43.05%                  | -1.91%                  | 1.93%      |
| U.S. Agency Notes            | -                                   | -                                 | 0.00%                   | 0.00%                   | 0.00%      |
| Asset Backed Securities      | 7,041,415.97                        | 7,053,912.60                      | 1.09%                   | -0.05%                  | 2.85%      |
| Commercial Paper             | -                                   | -                                 | 0.00%                   | 0.00%                   | 0.00%      |
| Corporate Notes              | 66,815,610.40                       | 67,007,636.61                     | 10.39%                  | -0.45%                  | 2.86%      |
| Bankers Acceptances          | -                                   | -                                 | 0.00%                   | 0.00%                   | 0.00%      |
| Money Market Funds           | -                                   | -                                 | 0.00%                   | 0.00%                   | 0.00%      |
| Municipal Bonds              | -                                   | -                                 | 0.00%                   | 0.00%                   | 0.00%      |
| Intergovernmental Pool       | 50,274,425.27                       | 70,363,126.52                     | 10.91%                  | 2.75%                   | 2.05%      |
| Certificates of Deposit      | <br>4,253,242.93                    | 4,259,369.77                      | 0.66%                   | -0.03%                  | 2.39%      |
| Total Portfolio Market Value | \$<br>616,152,743.09                | \$<br>644,957,700.97              | 100.00%                 |                         | 2.06%      |