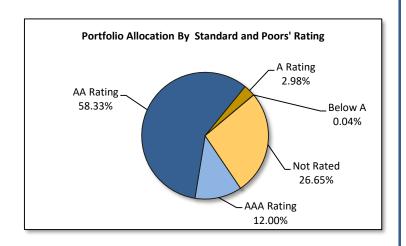

### City of Riverside Rating Distribution Market Value Basis as of October 31, 2019

| S&P Rating Distribution        |    | October 31, 2019<br>Ending Balance | Portfolio Allocation |
|--------------------------------|----|------------------------------------|----------------------|
| Short Term Rating Distribution |    |                                    |                      |
| A-1+                           | \$ | -                                  | 0.00%                |
| A-1                            |    | -                                  | 0.00%                |
| A-2                            |    | -                                  | 0.00%                |
| Total Short Term Ratings       | \$ | -                                  | 0.00%                |
| Long Term Rating Distribution  |    |                                    |                      |
| AAA Rating                     | \$ | 77,417,039.12                      | 12.00%               |
| AA Rating                      |    | 376,186,052.02                     | 58.33%               |
| A Rating                       |    | 19,203,759.71                      | 2.98%                |
| Below A                        |    | 252,303.53                         | 0.04%                |
| Not Rated                      |    | 171,898,546.59                     | 26.65%               |
| Total Long Term Rating         | \$ | 644,957,700.97                     | 100.00%              |
| Total Portfolio                | \$ | 644,957,700.97                     | 100.00%              |
|                                | c  | October 31, 2019                   |                      |
| Moody's Rating Distribution    |    | Ending Balance                     | Portfolio Allocation |
| Short Term Rating Distribution |    |                                    |                      |
| P-1                            | \$ | 1,007,544.01                       | 0.16%                |
| P-2                            |    | 249,366.12                         | 0.04%                |
| Total Short Term Ratings       | \$ | 1,256,910.13                       | 0.19%                |
| Long Term Rating Distribution  |    |                                    |                      |
| Aaa Rating                     | \$ | 337,076,270.37                     | 52.26%               |
| Aa Rating                      |    | 40,812,921.41                      | 6.33%                |
| A Rating                       |    | 24,051,651.68                      | 3.73%                |
| Below A                        |    | -                                  | 0.00%                |
| Not Rated                      |    | 241,759,947.37                     | 37.48%               |
| Total Long Term Rating         | \$ | 643,700,790.84                     | 99.81%               |
| Total Portfolio                | \$ | 644,957,700.97                     | 100.00%              |