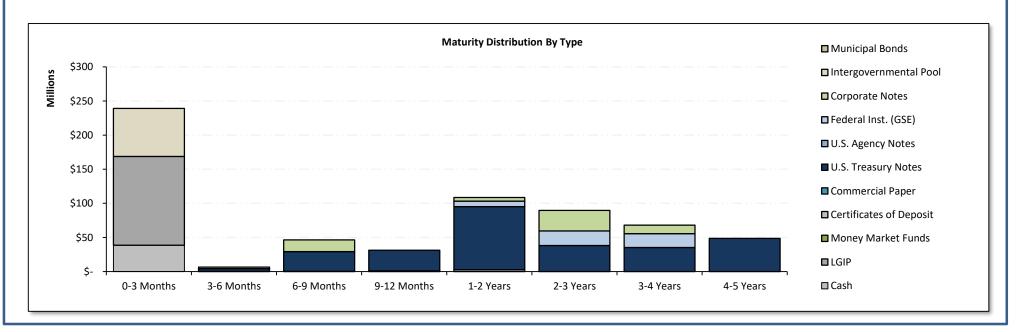

### City of Riverside Maturity Distribution Market Value Basis as of October 31, 2019

| Security Distribution   | 0-3 Moi  | nths   | 3-6 Months   |      | 6-9 Months    | 9-12 N | onths    | 1-2 Years         | 2-3 Years        | 3-4 Years        | 4-5 Years        | То | tal Portfolio |
|-------------------------|----------|--------|--------------|------|---------------|--------|----------|-------------------|------------------|------------------|------------------|----|---------------|
| Cash                    | \$ 38,6  | 47,190 | \$ -         | \$   | -             | \$     | -        | \$<br>-           | \$<br>-          | \$<br>-          | \$<br>-          | \$ | 38,647,190    |
| LGIP                    | 130,000, | 000.00 |              | -    | -             |        | -        | -                 | -                | -                | -                | 1  | 30,000,000.00 |
| Money Market Funds      |          | -      |              | -    | -             |        | -        | -                 | -                | -                | -                |    | -             |
| Certificates of Deposit |          | -      | 249,366.12   | 2    | 248,976.70    | 99     | 8,082.67 | 2,762,944.29      | -                | -                | -                |    | 4,259,369.77  |
| Commercial Paper        |          | -      |              | -    | -             |        | -        | -                 | -                | -                | -                |    | -             |
| U.S. Treasury Notes     |          | -      | 4,001,378.89 | 9    | 28,983,443.30 | 30,23  | 3,042.41 | 92,425,923.54     | 38,175,554.87    | 35,274,876.76    | 48,563,552.76    | 2  | 77,657,772.53 |
| U.S. Agency Notes       |          | -      |              | -    | -             |        | -        | -                 | -                | -                | -                |    | -             |
| Federal Inst. (GSE)     |          | -      |              | -    | -             |        | -        | 8,121,929.17      | 21,500,999.05    | 20,345,764.67    | -                |    | 49,968,692.89 |
| Corporate Notes         |          | -      | 2,202,762.66 | 6    | 17,144,976.16 |        | -        | 5,350,772.83      | 29,860,240.98    | 12,448,883.98    | -                |    | 67,007,636.61 |
| Asset Backed Securities | 7,053,   | 912.60 |              | -    | -             |        | -        | -                 | -                | -                | -                |    | 7,053,912.60  |
| Intergovernmental Pool  | 70,363,  | 126.52 |              | -    | -             |        | -        | -                 | -                | -                | -                |    | 70,363,126.52 |
| Municipal Bonds         |          | -      |              | -    | -             |        | -        | -                 | -                | -                | -                |    | -             |
| Total                   | \$ 246,0 | 64,229 | \$ 6,453,508 | 8 \$ | 46,377,396    | \$ 31  | ,231,125 | \$<br>108,661,570 | \$<br>89,536,795 | \$<br>68,069,525 | \$<br>48,563,553 | \$ | 644,957,701   |