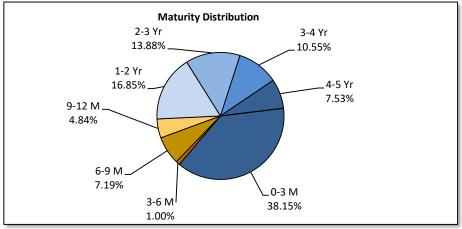

#### City of Riverside Maturity Distribution Market Value Basis October 1, 2019 to October 31, 2019

| Maturity Distribution | October 1, 2019 Beginning Balance | October 31, 2019<br>Ending Balance | Portfolio Allocation | Distribution Change |
|-----------------------|-----------------------------------|------------------------------------|----------------------|---------------------|
| 0-3 Months            | \$ 245,536,743.26                 | \$ 246,064,229.16                  | 38.15%               | -1.70%              |
| 3-6 Months            | 12,134,760.26                     | 6,453,507.66                       | 1.00%                | -0.97%              |
| 6-9 Months            | 48,004,766.63                     | 46,377,396.17                      | 7.19%                | -0.60%              |
| 9-12 Months           | 28,792,231.10                     | 31,231,125.08                      | 4.84%                | 0.17%               |
| 1-2 Years             | 93,419,776.90                     | 108,661,569.83                     | 16.85%               | 1.69%               |
| 2-3 Years             | 98,281,121.74                     | 89,536,794.90                      | 13.88%               | -2.07%              |
| 3-4 Years             | 66,590,315.19                     | 68,069,525.40                      | 10.55%               | -0.25%              |
| 4-5 Years             | 23,393,028.02                     | 48,563,552.76                      | 7.53%                | 3.73%               |
| 5-6 Years             | -                                 | -                                  | 0.00%                | 0.00%               |
| 6 Years +             | <u> </u>                          |                                    | 0.00%                | 0.00%               |
| Total Portfolio       | \$ 616,152,743.09                 | \$ 644,957,700.97                  | 100.00%              |                     |