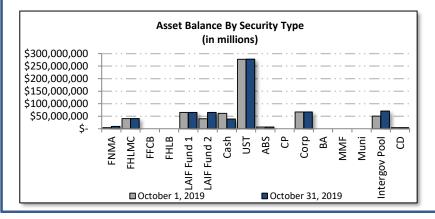

### City of Riverside Market Value Basis Security Distribution October 1, 2019 to October 31, 2019

| Security Distribution        | October 1, 2019<br>Eginning Balance | ctober 31, 2019<br>Ending Balance | Portfolio<br>Allocation | Change in<br>Allocation | Book Yield |
|------------------------------|-------------------------------------|-----------------------------------|-------------------------|-------------------------|------------|
| FNMA                         | \$<br>4,226,908.18                  | \$<br>9,395,102.25                | 1.46%                   | 0.77%                   | 2.07%      |
| FHLMC                        | 40,516,368.15                       | 40,573,590.64                     | 6.29%                   | -0.28%                  | 2.37%      |
| FFCB                         | -                                   | -                                 | 0.00%                   | 0.00%                   | 0.00%      |
| FHLB                         | <br>-                               | <br>                              | 0.00%                   | 0.00%                   | 0.00%      |
| Fed Instrumentality Subtotal | \$<br>44,743,276.33                 | \$<br>49,968,692.89               | 7.75%                   | 0.49%                   | 2.31%      |
| LAIF Fund 1                  | 64,861,816.04                       | 65,000,000.00                     | 10.08%                  | -0.45%                  | 2.14%      |
| LAIF Fund 2                  | <br>40,000,000.00                   | <br>65,000,000.00                 | 10.08%                  | 3.59%                   | 2.14%      |
| LAIF Subtotal                | \$<br>104,861,816.04                | \$<br>130,000,000.00              | 20.16%                  | 3.14%                   | 2.14%      |
| Cash                         | 61,132,779.47                       | 38,647,190.04                     | 5.99%                   | -3.93%                  | 0.75%      |
| U.S. Treasury Notes          | 277,030,176.68                      | 277,657,772.53                    | 43.05%                  | -1.91%                  | 1.93%      |
| U.S. Agency Notes            | -                                   | -                                 | 0.00%                   | 0.00%                   | 0.00%      |
| Asset Backed Securities      | 7,041,415.97                        | 7,053,912.60                      | 1.09%                   | -0.05%                  | 2.85%      |
| Commercial Paper             | -                                   | -                                 | 0.00%                   | 0.00%                   | 0.00%      |
| Corporate Notes              | 66,815,610.40                       | 67,007,636.61                     | 10.39%                  | -0.45%                  | 2.86%      |
| Bankers Acceptances          | -                                   | -                                 | 0.00%                   | 0.00%                   | 0.00%      |
| Money Market Funds           | -                                   | -                                 | 0.00%                   | 0.00%                   | 0.00%      |
| Municipal Bonds              | -                                   | -                                 | 0.00%                   | 0.00%                   | 0.00%      |
| Intergovernmental Pool       | 50,274,425.27                       | 70,363,126.52                     | 10.91%                  | 2.75%                   | 2.05%      |
| Certificates of Deposit      | <br>4,253,242.93                    | 4,259,369.77                      | 0.66%                   | -0.03%                  | 2.39%      |
| Total Portfolio Market Value | \$<br>616,152,743.09                | \$<br>644,957,700.97              | 100.00%                 |                         | 2.06%      |