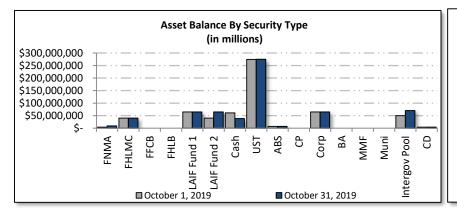

### City of Riverside Market Value Basis Security Distribution October 1, 2019 to October 31, 2019

| Security Distribution        | October 1, 2019<br>Eginning Balance | ctober 31, 2019<br>Ending Balance | Portfolio<br>Allocation | Change in<br>Allocation | Book Yield |
|------------------------------|-------------------------------------|-----------------------------------|-------------------------|-------------------------|------------|
| FNMA                         | \$<br>4,226,908.18                  | \$<br>9,395,102.25                | 1.46%                   | 0.77%                   | 2.07%      |
| FHLMC                        | 40,516,368.15                       | 40,573,590.64                     | 6.29%                   | -0.28%                  | 2.37%      |
| FFCB                         | -                                   | -                                 | 0.00%                   | 0.00%                   | 0.00%      |
| FHLB                         | <br>-                               | <br>                              | 0.00%                   | 0.00%                   | 0.00%      |
| Fed Instrumentality Subtotal | \$<br>44,743,276.33                 | \$<br>49,968,692.89               | 7.75%                   | 0.49%                   | 2.31%      |
| LAIF Fund 1                  | 64,861,816.04                       | 65,000,000.00                     | 10.08%                  | -0.45%                  | 2.14%      |
| LAIF Fund 2                  | <br>40,000,000.00                   | <br>65,000,000.00                 | 10.08%                  | 3.59%                   | 2.14%      |
| LAIF Subtotal                | \$<br>104,861,816.04                | \$<br>130,000,000.00              | 20.16%                  | 3.14%                   | 2.14%      |
| Cash                         | 61,132,779.47                       | 38,647,190.04                     | 5.99%                   | -3.93%                  | 0.75%      |
| U.S. Treasury Notes          | 277,030,176.68                      | 277,657,772.53                    | 43.05%                  | -1.91%                  | 1.93%      |
| U.S. Agency Notes            | -                                   | -                                 | 0.00%                   | 0.00%                   | 0.00%      |
| Asset Backed Securities      | 7,041,415.97                        | 7,053,912.60                      | 1.09%                   | -0.05%                  | 2.85%      |
| Commercial Paper             | -                                   | -                                 | 0.00%                   | 0.00%                   | 0.00%      |
| Corporate Notes              | 66,815,610.40                       | 67,007,636.61                     | 10.39%                  | -0.45%                  | 2.86%      |
| Bankers Acceptances          | -                                   | -                                 | 0.00%                   | 0.00%                   | 0.00%      |
| Money Market Funds           | -                                   | -                                 | 0.00%                   | 0.00%                   | 0.00%      |
| Municipal Bonds              | -                                   | -                                 | 0.00%                   | 0.00%                   | 0.00%      |
| Intergovernmental Pool       | 50,274,425.27                       | 70,363,126.52                     | 10.91%                  | 2.75%                   | 2.05%      |
| Certificates of Deposit      | <br>4,253,242.93                    | 4,259,369.77                      | 0.66%                   | -0.03%                  | 2.39%      |
| Total Portfolio Market Value | \$<br>616,152,743.09                | \$<br>644,957,700.97              | 100.00%                 |                         | 2.06%      |