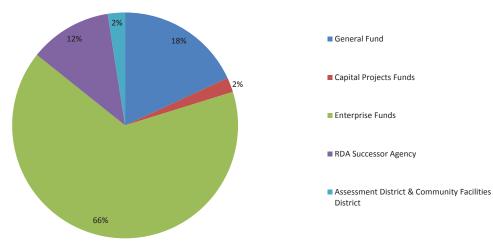

## City of Riverside Fiscal Year 2016/17 Summary of Outstanding Debt<sup>1</sup> As of June 30, 2017

|                                                    | Balance<br>6/30/2016 | Issued During<br>Fiscal Year | Principal<br>Payments | 2016/17<br>Interest<br>Payments | 2016/17<br>Total<br>Payments | Principal<br>Balance<br>6/30/2017 |
|----------------------------------------------------|----------------------|------------------------------|-----------------------|---------------------------------|------------------------------|-----------------------------------|
| General Fund                                       |                      |                              |                       |                                 |                              |                                   |
| General Obligation                                 | 12,430,000           | -                            | 1,040,000             | 592,023                         | 1,632,023                    | 11,390,000                        |
| Pension Obligation                                 | 101,000,000          | 31,960,000                   | 40,025,000            | 4,280,185                       | 44,305,185                   | 92,935,000                        |
| Certificates of Participation                      | 146,690,000          | -                            | 23,950,000            | 5,477,637                       | 29,427,637                   | 122,740,000                       |
| Lease Revenue Bonds                                | 37,245,000           | -                            | 1,420,000             | 1,653,125                       | 3,073,125                    | 35,825,000                        |
| Capital Leases                                     | 12,006,447           | 7,955,000                    | 2,769,156             | 201,930                         | 2,971,086                    | 17,192,291                        |
| Interfund Loans                                    | 3,268,541            | -                            | 306,399               | 49,028                          | 355,427                      | 2,962,142                         |
| Private Placement Financings                       | 43,481,284           | -                            | 2,156,741             | 1,346,691                       | 3,503,432                    | 41,324,543                        |
| Total General Fund                                 | d 356,121,272        | 39,915,000                   | 71,667,296            | 13,600,618                      | 85,267,914                   | 324,368,975                       |
| Capital Projects Funds                             |                      |                              |                       |                                 |                              |                                   |
| Local Park Impact Fee Fund Interfund Loans         | 6,175,220            | -                            | 1,387,519             | 92,628                          | 1,480,147                    | 4,787,702                         |
| Measure A Certificates of Participation            | 33,950,000           | -                            | 1,340,000             | 1,659,688                       | 2,999,688                    | 32,610,000                        |
| Total Capital Projects Funds                       | s 40,125,220         | -                            | 2,727,519             | 1,752,316                       | 4,479,835                    | 37,397,702                        |
| Interprise Funds                                   |                      |                              |                       |                                 |                              |                                   |
| Electric Fund Revenue Bonds                        | 566,835,000          | -                            | 13,320,000            | 24,862,514                      | 38,182,514                   | 553,515,000                       |
| Electric Fund Capital Leases                       | 4,693,715            | -                            | 789,052               | 92,063                          | 881,115                      | 3,904,662                         |
| Water Fund Revenue Bonds                           | 193,480,000          | -                            | 5,180,000             | 7,814,183                       | 12,994,183                   | 188,300,000                       |
| Water Fund Capital Lease                           |                      | 2,305,000                    | -                     | -                               | -                            | 2,305,000                         |
| Sewer Fund Revenue Bonds                           | 412,160,000          | -                            | 8,055,000             | 19,255,123                      | 27,310,123                   | 404,105,000                       |
| Sewer Fund Loans                                   | 2,979,734            | -                            | 759,345               | 57,516                          | 816,861                      | 2,220,389                         |
| Parking Fund Interfund Loans                       | 216,623              | -                            | 118,773               | 3,249                           | 122,022                      | 97,850                            |
| Parking Fund Loans                                 | 20,246,817           | -                            | 976,511               | 770,193                         | 1,746,704                    | 19,270,306                        |
| Total Enterprise Funds                             | s 1,200,611,888      | 2,305,000                    | 29,198,681            | 52,854,841                      | 82,053,522                   | 1,173,718,207                     |
| nternal Service Funds                              |                      |                              |                       |                                 |                              |                                   |
| Central Garage Fund Interfund Loans                | 1,015,607            | -                            | 339,560               | 15,234                          | 354,794                      | 676,047                           |
| Total Internal Service Funds                       | s 1,015,607          | -                            | 339,560               | 15,234                          | 354,794                      | 676,047                           |
| DA Successor Agency                                |                      |                              |                       |                                 |                              |                                   |
| Tax Allocation Bonds                               | 196,070,000          | -                            | 6,775,000             | 9,720,031                       | 16,495,031                   | 189,295,000                       |
| Lease Revenue Bonds                                | 18,030,000           | -                            | 1,500,000             | 869,349                         | 2,369,349                    | 16,530,000                        |
| Interfund Loans                                    | 9,352,727            | -                            | 4,687,262             | 76,694                          | 4,763,956                    | 4,665,464                         |
| Loans                                              | 1,175,000            | -                            | 365,000               | 29,308                          | 394,308                      | 810,000                           |
| Total RDA Successor Agency                         | y 224,627,727        | -                            | 13,327,262            | 10,695,381                      | 24,022,644                   | 211,300,464                       |
| ssessment District & Community Facilities District |                      |                              |                       |                                 |                              |                                   |
| Assessment Districts                               | 24,435,000           | -                            | 1,220,000             | 1,186,277                       | 2,406,277                    | 23,215,000                        |
| Community Facilities Districts                     | 21,370,000           | -                            | 415,000               | 893,694                         | 1,308,694                    | 20,955,000                        |
| Total AD & CFI                                     | D 45,805,000         | -                            | 1,635,000             | 2,079,971                       | 3,714,971                    | 44,170,000                        |
|                                                    | \$ 1,868,306,713     |                              |                       |                                 |                              | \$ 1,791,631,395                  |

<sup>2</sup> See the notes of the following page, which detail dedicated revenue streams and certain obligations paid by other funds.

Note: Categories not shown represent less than 1% of the City's debt portfolio.