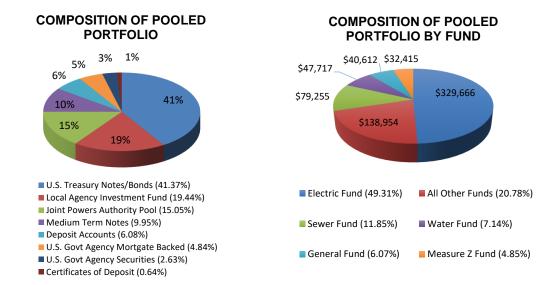

# CITY OF RIVERSIDE Quarterly Investment Report December 31, 2019

|                                             | AMORTIZED<br>COST    | MARKET<br>VALUE      |
|---------------------------------------------|----------------------|----------------------|
| POOLED INVESTMENT PORTFOLIO                 |                      |                      |
| Deposit Accounts                            | \$<br>40,670,392.68  | \$<br>40,670,392.68  |
| Joint Powers Authority Pool                 | 100,608,755.25       | 100,608,755.25       |
| Local Agency Investment Fund (LAIF)         | 130,000,000.00       | 130,000,000.00       |
| Certificates of Deposit                     | 4,193,493.40         | 4,260,175.54         |
| Medium Term Notes                           | 65,102,159.85        | 66,538,477.06        |
| U.S. Govt Agency Mortgage Backed Securities | 32,023,616.75        | 32,351,543.38        |
| U.S. Govt Agency Securities                 | 17,187,128.07        | 17,552,255.82        |
| U.S. Treasury Notes/Bonds                   | 273,862,279.12       | 276,637,215.97       |
| TOTAL POOLED INVESTMENT PORTFOLIO           | 663,647,825.12       | 668,618,815.70       |
| INVESTMENTS HELD BY SCPPA                   | 4,256.97             | 4,256.97             |
| INVESTMENTS HELD BY FISCAL AGENT            | <br>269,406,635.56   | <br>270,271,893.42   |
| TOTAL CASH & INVESTMENTS                    | \$<br>933,058,717.65 | \$<br>938,894,966.09 |