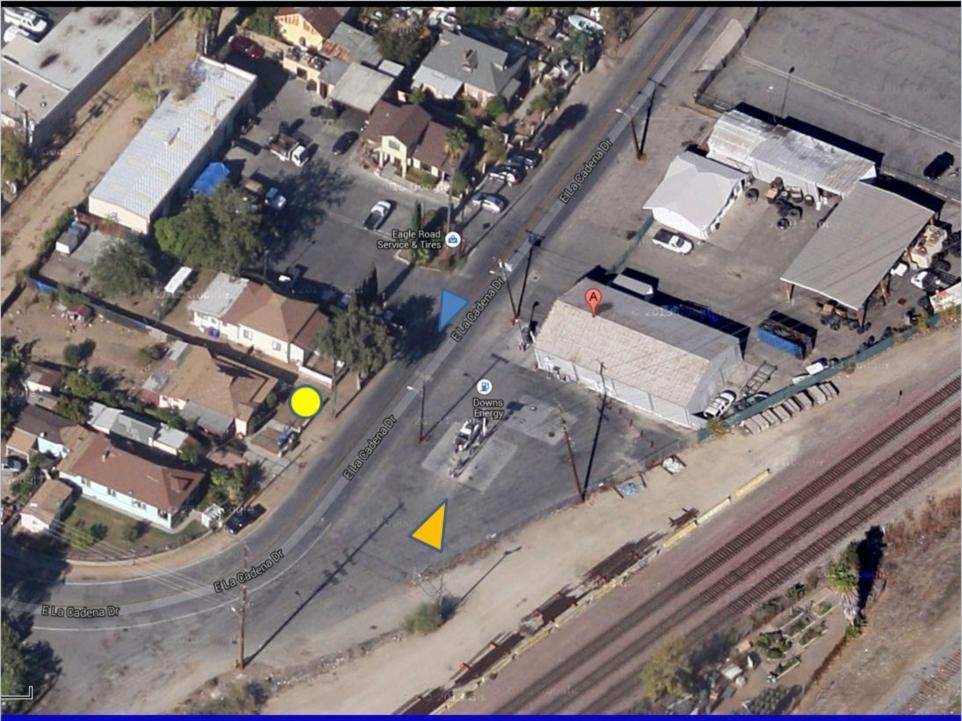

# Officer Involved Shooting P13-169168

Date: November 22, 2013

Time: 11:27 p.m.

Location: 3020 E. La Cadena Dr.

Adolfo Ramirez – 37

#### Overview

- The officer was driving south on E. La Cadena Dr. when he saw a suspicious vehicle parked south of the gas pumps at 3020. There were two people in the car.
- Just after this observation, the officer saw the suspect running from a residence across the street to the parked car. The residence is a known drug location.
- The officer pulled his car next to the parked car.
- The suspect stated, "I'm good, I'm good".