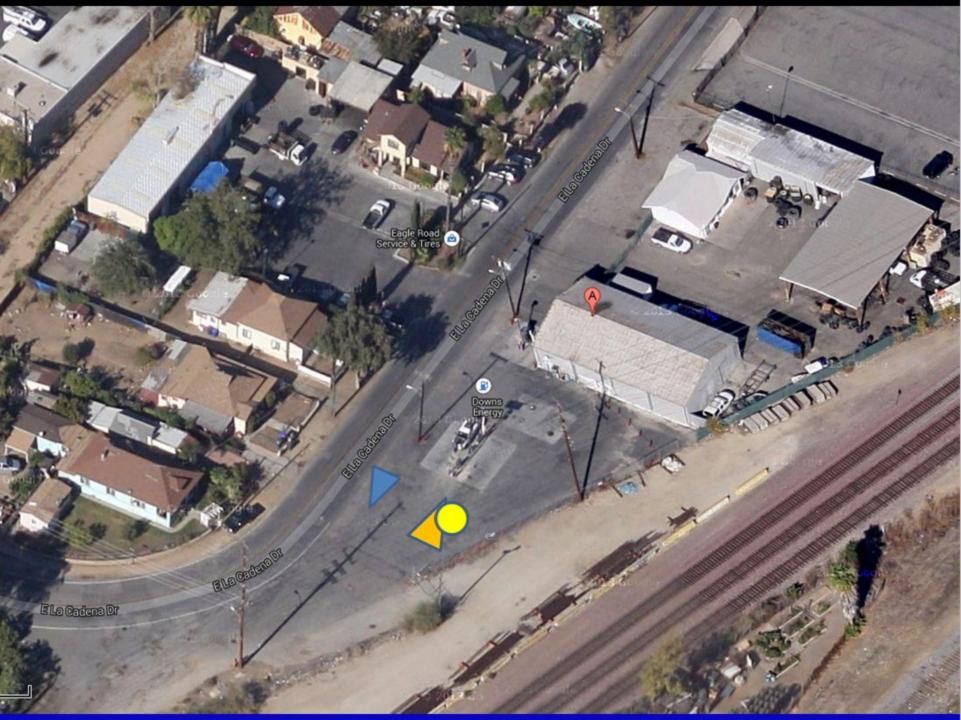

# Officer Involved Shooting P13-169168

Date: November 22, 2013

Time: 11:27 p.m.

Location: 3020 E. La Cadena Dr.

Adolfo Ramirez – 37

#### Overview

- The officer got out of his car and the suspect began firing a gun at him.
- The suspect fired three rounds. Striking the police car twice and a parked vehicle.
- The officer ran to the other side of his car and returned fire. Striking the suspect once in the heart.
- The officer fired a total of two rounds.
- The suspect died at the scene.