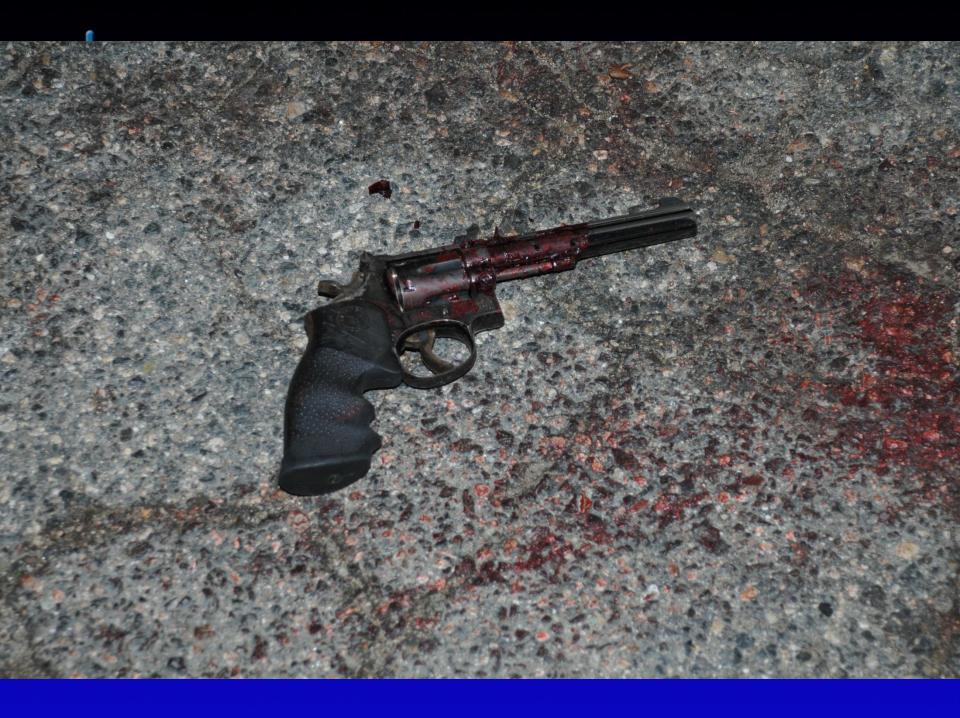

#### Overview

- The officer got out of his car and the suspect began firing a gun at him.
- The suspect fired three rounds. Striking the police car twice and a parked vehicle.
- The officer ran to the other side of his car and returned fire. Striking the suspect once in the heart.
- The officer fired a total of two rounds.
- The suspect died at the scene.