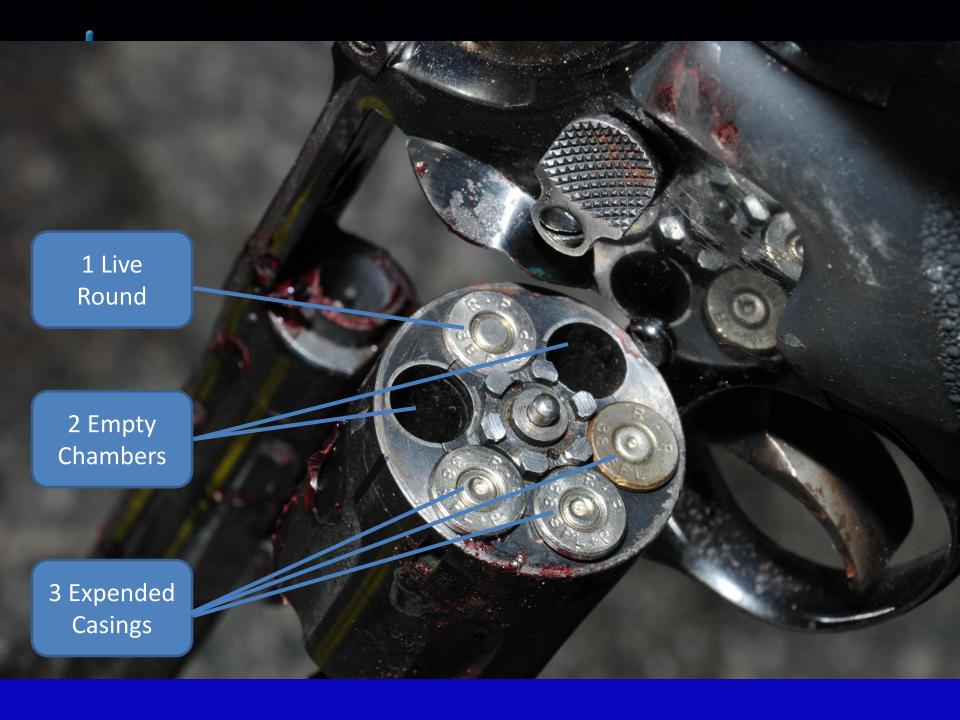

#### Overview

- The officer got out of his car and the suspect began firing a gun at him.
- The suspect fired three rounds. Striking the police car twice and a parked vehicle.
- The officer ran to the other side of his car and returned fire. Striking the suspect once in the heart.
- The officer fired a total of two rounds.
- The suspect died at the scene.