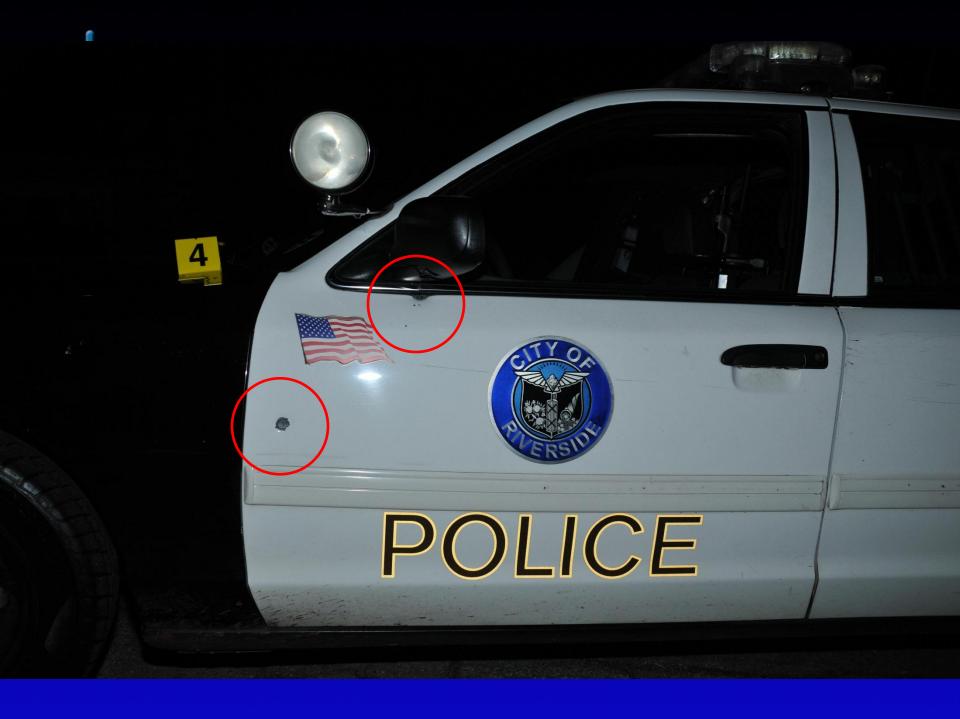

#### Overview

- The officer got out of his car and the suspect began firing a gun at him.
- The suspect fired three rounds. Striking the police car twice and a parked vehicle.
- The officer ran to the other side of his car and returned fire. Striking the suspect once in the heart.
- The officer fired a total of two rounds.
- The suspect died at the scene.