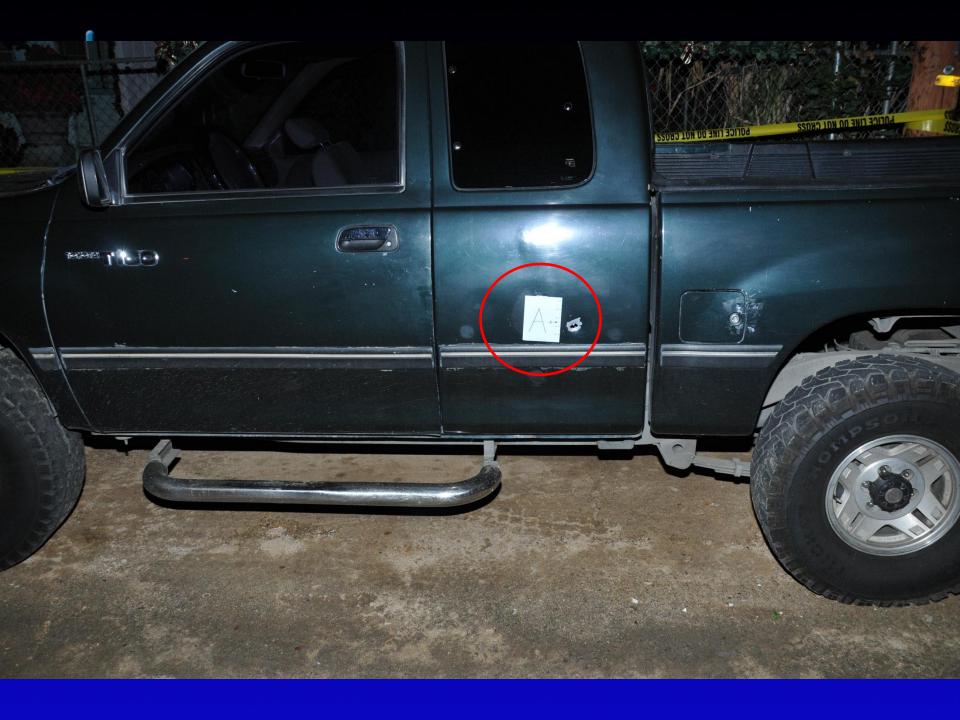

#### Overview

- The officer got out of his car and the suspect began firing a gun at him.
- The suspect fired three rounds. Striking the police car twice and a parked vehicle.
- The officer ran to the other side of his car and returned fire. Striking the suspect once in the heart.
- The officer fired a total of two rounds.
- The suspect died at the scene.