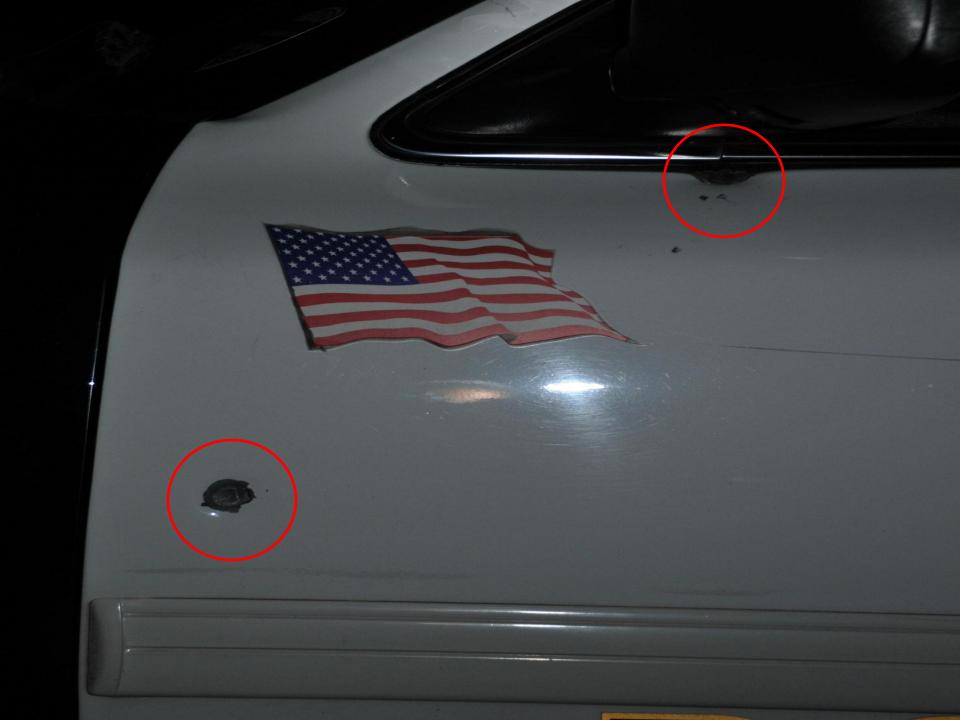

#### Overview

- The officer got out of his car and the suspect began firing a gun at him.
- The suspect fired three rounds. Striking the police car twice and a parked vehicle.
- The officer ran to the other side of his car and returned fire. Striking the suspect once in the heart.
- The officer fired a total of two rounds.
- The suspect died at the scene.