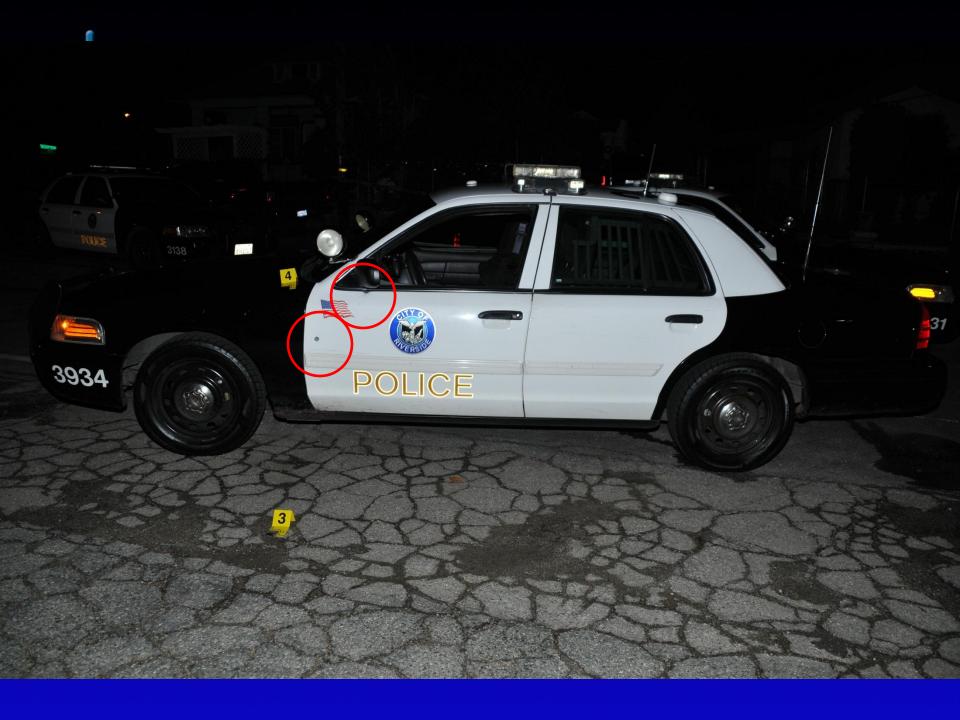

#### Overview

- The officer got out of his car and the suspect began firing a gun at him.
- The suspect fired three rounds. Striking the police car twice and a parked vehicle.
- The officer ran to the other side of his car and returned fire. Striking the suspect once in the heart.
- The officer fired a total of two rounds.
- The suspect died at the scene.