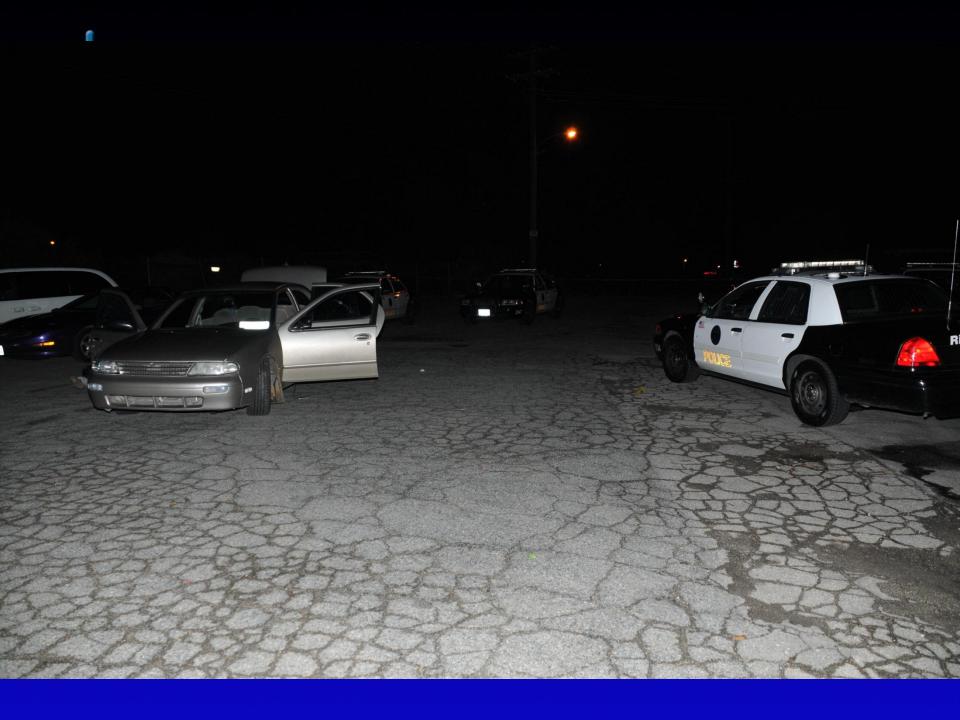

#### Overview

- The officer got out of his car and the suspect began firing a gun at him.
- The suspect fired three rounds. Striking the police car twice and a parked vehicle.
- The officer ran to the other side of his car and returned fire. Striking the suspect once in the heart.
- The officer fired a total of two rounds.
- The suspect died at the scene.