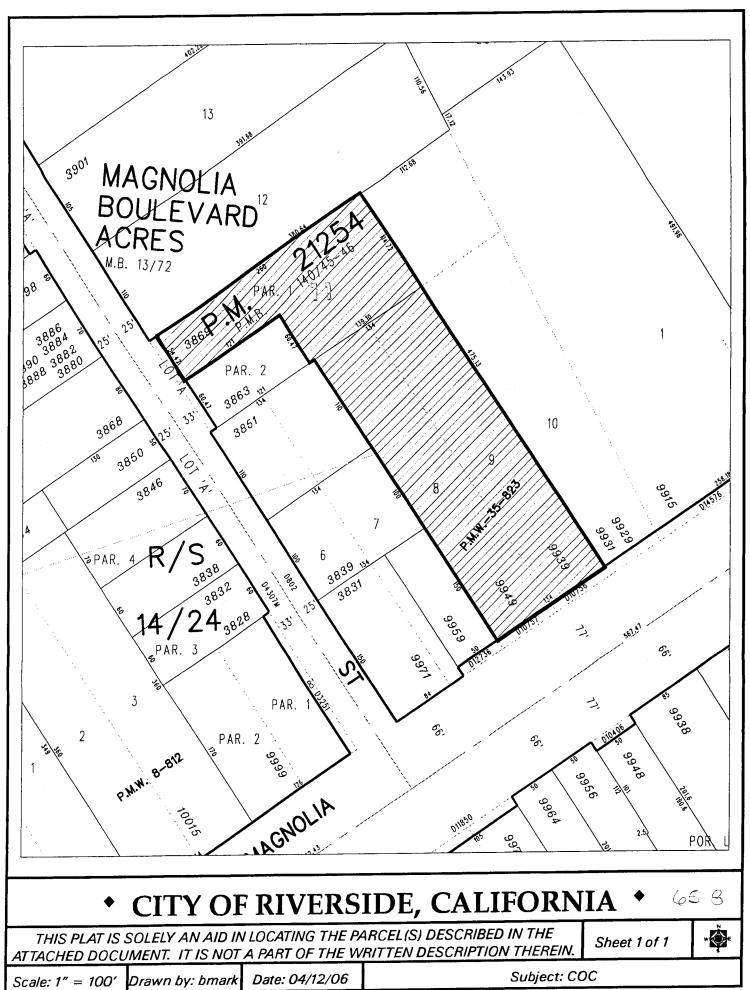

### PARCEL 1

PARCEL 1 OF PARCEL MAP 24254 AS SHOWN BY MAP ON FILE IN PARCEL MAP BOOK 140, PAGES 45 AND 46 THEREOF, RECORDS OF RIVERSIDE COUNTY CALIFORNIA;

#### **TOGETHER WITH:**

LOTS 8 AND 9 OF MAGNOLIA BOULEVARD ACRES AS SHOWN BY MAP ON FILE IN MAP BOOK 13, PAGE 72 THEREOF, RECORDS OF RIVERSIDE COUNTY CALIFORNIA;

EXCEPTING FROM SAID LOTS 8 AND 9 THE SOUTHEASTERLY 11.00 FEET THEREOF.

The City of Riverside makes no warranty as to discrepancies, defects, or conflicts in boundary lines, shortage in area, encroachments, adverse claims, or any other facts that a correct survey and/or research of public records would disclose.