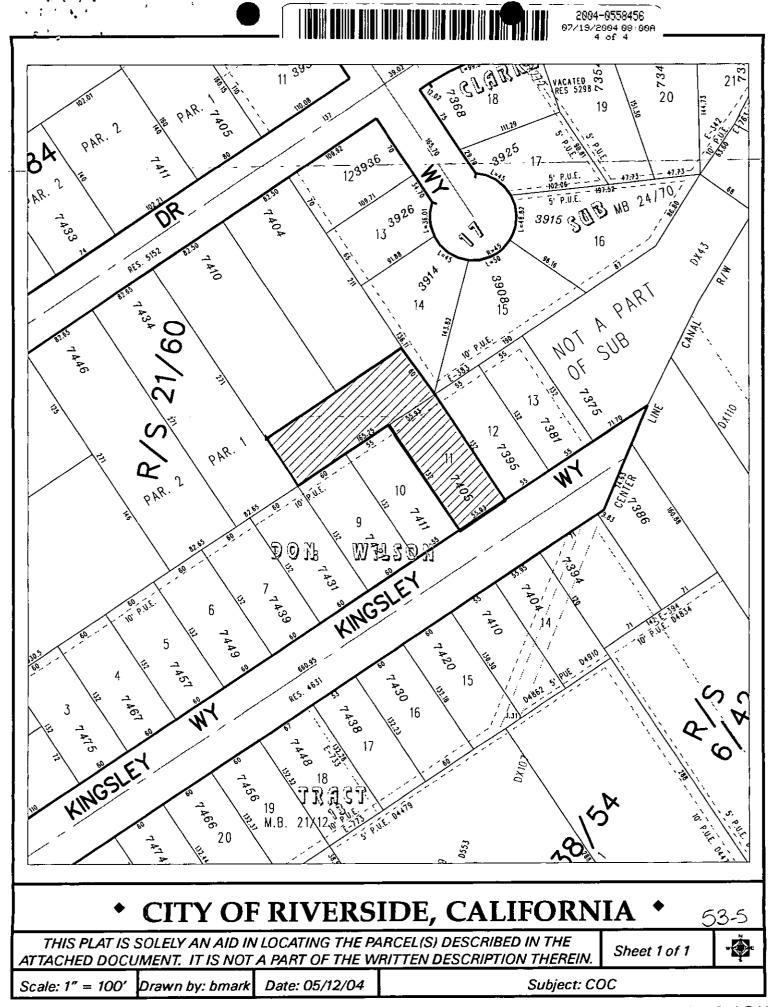

## **EXHIBIT A**

That certain parcel of land located in the City of Riverside, County of Riverside, State of California described as follows:

## Parcel 1

LOT 11 OF DON WILSON TRACT AS SHOWN BY MAP ON FILE IN MAP BOOK 21, PAGE 12 THEREOF, RECORDS OF RIVERSIDE COUNTY CALIFORNIA;

TOGETHER WITH THE SOUTHEASTERLY 60 FEET OF THAT PORTION OF LOT 12 IN BLOCK 17 OF THE LANDS OF THE RIVERSIDE LAND AND IRRIGATING COMPANY AS SHOWN BY MAP ON FILE IN MAP BOOK 1 PAGE 72 THEREOF RECORDS OF SAN BERNARDINO COUNTY, CALIFORNIA (KNOWN IN RIVERSIDE COUNTY AS MAP BOOK 1 PAGE 70 THEREOF RECORDS OF SAN BERNARDINO COUNTY CALIFORNIA) DESCRIBED AS FOLLOWS:

COMMENCING AT THE MOST WESTERLY CORNER OF SAID LOT;

THENCE SOUTHEASTERLY ON THE NORTHEASTERLY LINE OF MADISON STREET, 390 FEET;

THENCE NORTHEASTERLY, PARALLEL WITH THE NORTHWESTERLY LINE OF SAID LOT, 495.75 FEET TO THE TRUE POINT OF BEGINNING;

THENCE NORTHEASTERLY, PARALLEL WITH THE NORTHWESTERLY LINE OF SAID LOT, 165.25 FEET TO THE NORTHEASTERLY LINE OF SAID LOT;

THENCE SOUTHEASTERLY ON SAID NORTHEASTERLY LINE, 271 FEET TO THE MOST EASTERLY CORNER OF SAID LOT;

THENCE SOUTHWESTERLY ON THE SOUTHEASTERLY LINE OF SAID LOT, 165.25 FEET TO A POINT DISTANT THEREON 495.75 FEET NORTHEASTERLY FROM THE MOST SOUTHERLY CORNER OF SAID LOT;

THENCE NORTHWESTERLY, PARALLEL WITH THE NORTHEASTERLY LINE OF SAID LOT, 271.00 FEET TO THE POINT OF BEGINNING.