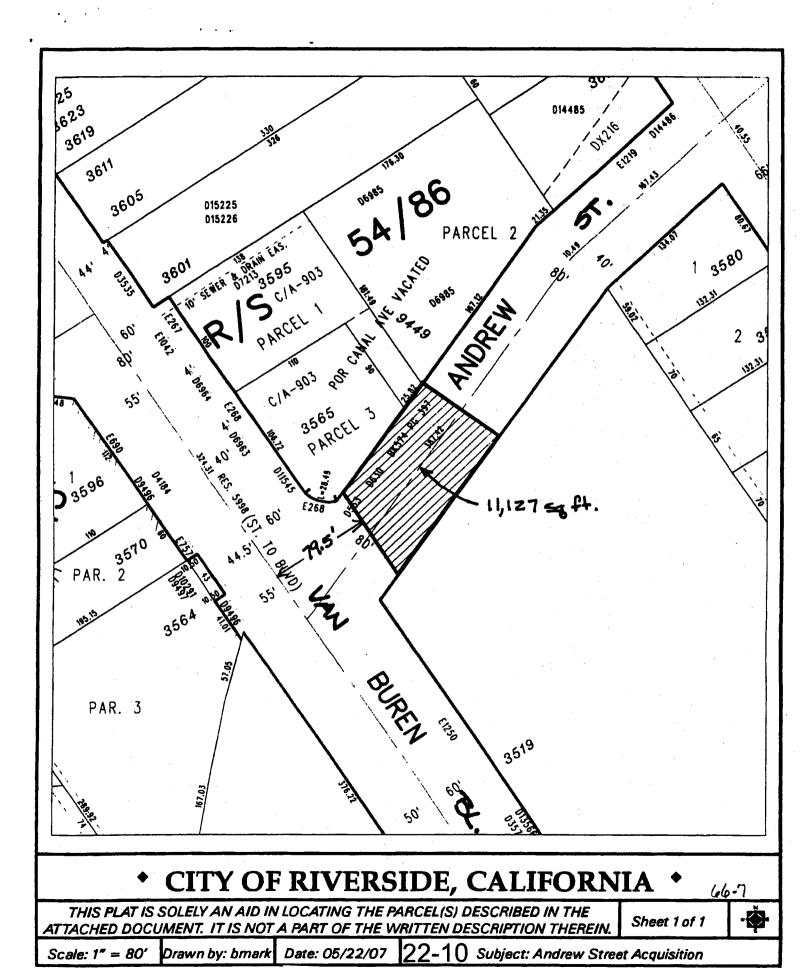

## ANDREW STREET

THAT CERTAIN REAL PROPERTY LOCATED IN THE CITY OF RIVERSIDE, COUNTY OF RIVERSIDE, STATE OF CALIFORNIA, BEING THE SOUTHEASTERLY ONE-HALF OF ANDREW STREET, FORMERLY CANAL AVENUE AS SHOWN BY MAP OF THE VILLAGE OF ARLINGTON ON FILE IN MAP BOOK 1, PAGE 62 THEREOF, RECORDS OF SAN BERNARDINO COUNTY CALIFORNIA BOUNDED AS FOLLOWS:

ON THE SOUTHWEST BY A LINE THAT IS PARALLEL AND 79.5 FEET EASTERLY, AS MEASURED AT RIGHT ANGLES FROM THE CENTERLINE OF VAN BUREN BOULEVARD AS SHOWN ON RECORD OF SURVEY ON FILE IN RECORD OF SURVEY BOOK 54, PAGE 86 THEREOF, RECORDS OF RIVERSIDE COUNTY, CALIFORNIA;

ON THE NORTHEAST BY A LINE THAT EXTENDS SOUTHEASTERLY AT RIGHT ANGLE TO THE CENTERLINE OF ANDREW STREET FROM THE SOUTHEAST CORNER OF PARCEL 3 OF SAID RECORD OF SURVEY TO THE SOUTHEASTERLY LINE OF SAID ANDREW STREET.