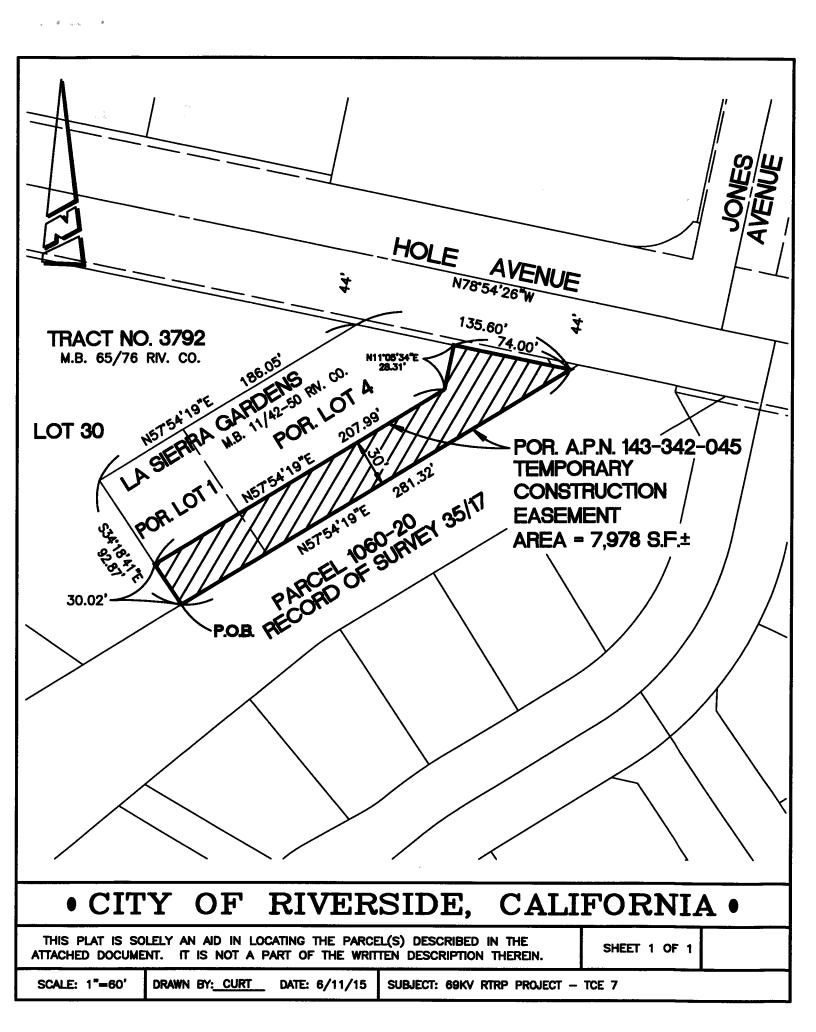

### EXHIBIT "A" LEGAL DESCRIPTION

69 KV RTRP PROJECT Por. A.P.N.: 143-342-045 Temporary Construction Easement – TCE 7

That certain real property located in the City of Riverside, County of Riverside, State of California, described as follows:

All that portion of Lots 1 and 4 in Block 49 and a portion of Lot CH (Jones Avenue) of La Sierra Gardens as shown by map on file in Book 11, Pages 42 through 50 of Maps, Records of Riverside County, California, described as follows:

BEGINNING at the Southeast corner of Lot 30 of Tract No. 3792, as shown by map on file in Book 65, Page 76 of Maps, Records of said Riverside County, said corner being on the Northwest line of Parcel 1060-20 of a Record of Survey on file in Book 35, Page 17 of Records of Survey of said Riverside County;

THENCE North 57°54'19" East, along said Northwest line of Parcel 1060-20, a distance of 281.32 feet to a line which is parallel with and distant 44.00 feet Southerly, as measured at right angles, from the centerline of Hole Avenue;

THENCE North 78°54'26" West, along said parallel line a distance of 74.00 feet;

THENCE South 11°05'34" West, a distance of 28.31 feet to a line which is parallel with and distant 30.00 feet Northwesterly, as measured at right angles, from said Northwest line of Parcel 1060-20;

THENCE South 57°54'19" West along said parallel line, a distance of 207.99 feet to the Northeast line of said Lot 30;

THENCE South 34°18'41" East, along said Northwest line of Lot 30, a distance of 30.02 feet to the POINT OF BEGINNING.

Area – 8,414 S.F. more or less

This description was prepared by me or under my direction in conformance with the requirements of the Land Surveyors Act.

91914 Prep. ut C Curtis C. Stephens, L.S. 7519 Date