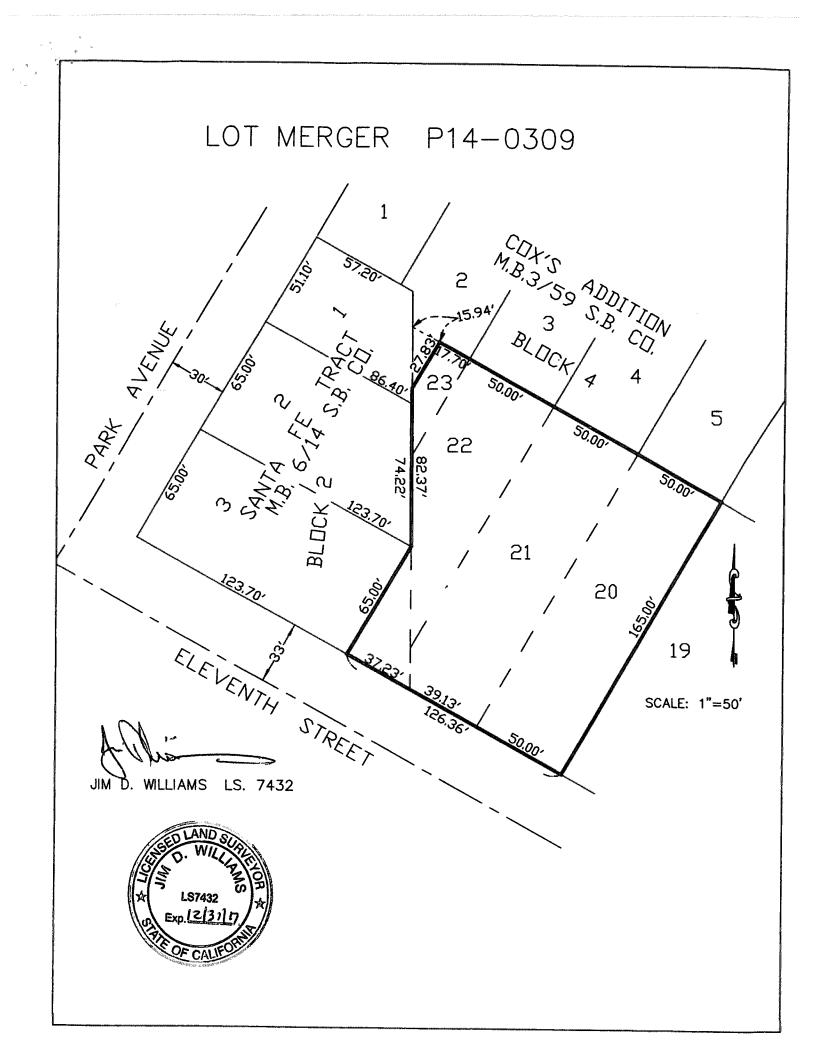

## PROJECT: P14-0309 APN'S: 211-202-009,-010 & 011 PARCEL A

LOTS 20, 21, 22, AND A PORTION OF LOT 23 IN BLOCK 4 OF COX'S ADDITION, IN THE CITY OF RIVERSIDE, COUNTY OF RIVERSIDE, STATE OF CALIFORNIA, AS PER MAP RECORDED IN BOOK 3, PAGE 59 OF MAPS, IN THE OFFICE OF THE COUNTY RECORDER OF SAN BERNARDINO COUNTY, CALIFORNIA

EXCEPTING THEREFROM THAT PORTION OF LOT 23 DESCRIBED AS FOLLOWS;

BEGINNING AT THE MOST NORTHERLY CORNER OF SAID LOT 23; THENCE SOUTHEASTERLY ALONG THE NORTHEASTERLY LINE OF SAID LOT 23, 15.94 FEET TO A POINT; THENCE SOUTHWESTERLY AND PARALLEL WITH THE SOUTHEASTERLY LINE OF SAID LOT 23, TO THE WESTERLY LINE OF LOT 23; THENCE NORTHERLY ALONG THE WESTERLY LINE OF SAID LOT 23, TO THE POINT OF BEGINNING.

TOGETHER WITH THAT PORTION OF LOT 3 IN BLOCK 2 OF SANTA FE TRACT IN THE CITY OF RIVERSIDE, AS PER MAP RECORDED IN BOOK 6, PAGE 14 OF MAPS, RECORDS OF SAID SAN BERNARDINO COUNTY LOCATED SOUTHEASTERLY OF THE FOLOWING DESCRIBED LINE;

BEGINNING AT THE MOST EASTERLY CORNER OF LOT 2 OF SAID SANTA FE TRACT, SAID CORNER BEING COMMON TO LOTS 2 AND 3 OF SAID TRACT; THENCE SOUTHWESTERLY TO A POINT ON THE SOUTHWESTERLY LINE OF SAID LOT 3, SAID POINT DISTANT 123.70 FEET SOUTHEASTERLY FROM THE MOST WESTERLY CORNER OF SAID LOT 3.