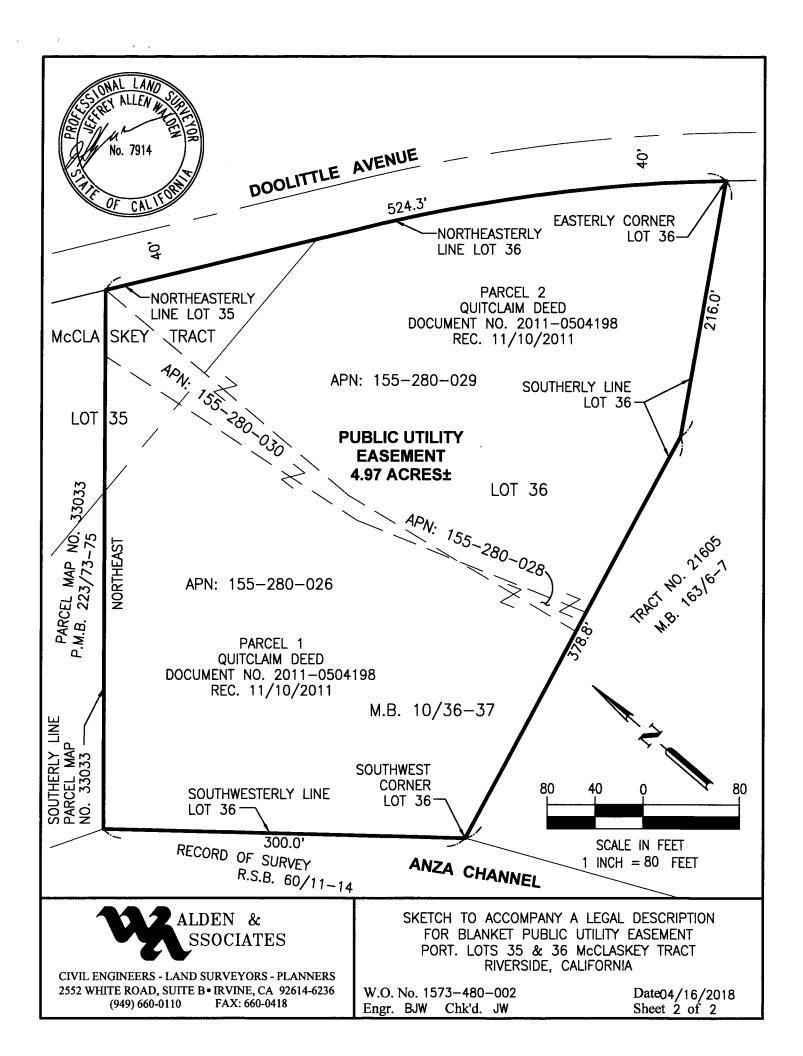

## PUBLIC UTILITY EASEMENT:

BEING THOSE PORTIONS OF LOTS 35 AND 36 OF McCLASKEY TRACT, IN THE CITY OF RIVERSIDE, COUNTY OF RIVERSIDE, STATE OF CALIFORNIA, AS SHOWN ON THE MAP FILED IN BOOK 10, PAGES 36 AND 37 OF MAPS, RECORDS OF THE COUNTY RECORDER OF RIVERSIDE COUNTY, CALIFORNIA, MORE PARTICULARLY DESCRIBED AS FOLLOWS:

BEGINNING AT THE MOST EASTERLY CORNER OF SAID LOT 36; THENCE SOUTHWESTERLY ALONG THE SOUTHERLY LINE OF SAID LOT 36, 216.0 FEET TO AN ANGLE POINT IN SAID SOUTHERLY LINE; THENCE CONTINUING ON THE SOUTHERLY LINE, 378.8 FEET TO THE SOUTHWEST CORNER OF SAID LOT 36; THENCE NORTHWESTERLY ON THE SOUTHWESTERLY LINE OF SAID LOT 36, 300.0 FEET TO AN ANGLE POINT IN SAID SOUTHWESTERLY LINE, AND THE MOST SOUTHWESTERLY CORNER OF PARCEL MAP NO. 33033, AS SHOWN ON THE MAP FILED IN BOOK 223, PAGES 73 THROUGH 75 INCLUSIVE, OF PARCEL MAPS, RECORDS OF SAID COUNTY RECORDER; THENCE NORTHEASTERLY ALONG THE SOUTHERLY LINE OF SAID PARCEL MAP TO THE MOST SOUTHEASTERLY CORNER OF SAID PARCEL MAP, SAID POINT ALSO BEING ON THE NORTHEASTERLY LINE OF SAID LOT 35 AND THE WESTERLY RIGHT—OF—WAY OF DOOLITTLE AVENUE, SAID POINT BEING 524.3 FEET FROM SAID EASTERLY CORNER OF LOT 36 MEASURED ALONG THE NORTHEASTERLY LINES OF SAID LOTS 35 AND 36; THENCE SOUTHEASTERLY ALONG SAID NORTHEASTERLY LINES AND THE WESTERLY RIGHT—OF—WAY OF DOOLITTLE AVENUE, 524.3 FEET TO THE POINT OF BEGINNING.

CONTAINS: 4.97 ACRES MORE OR LESS

PREPARED BY ME OR UNDER MY DIRECTION.

Y A. WALDEN, P.L.S. 7914

DESCRIPTION APPROVAL:

BY: DBWW-

No. 7914

DATE

FOR: CURTIS C. STEPHENS, L.S. 7519 CITY SURVEYOR