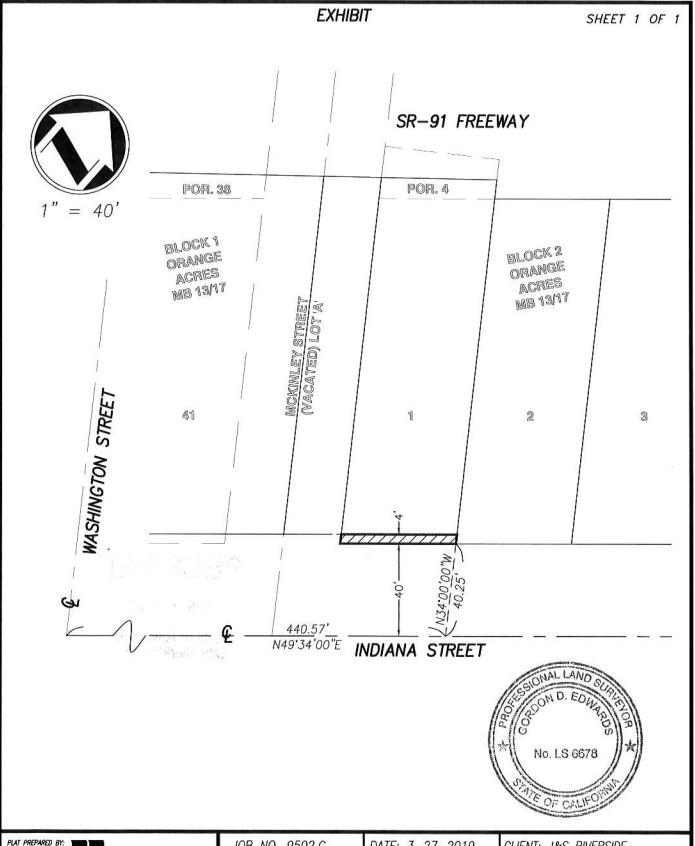

## EXHIBIT "A" LEGAL DESCRIPTION GRANT OF EASEMENT

PROJECT: P19-0155

ADDRESS: 7043 INDIANA AVE.

THAT CERTAIN REAL PROPERTY LOCATED IN THE CITY OF RIVERSIDE, COUNTY OF RIVERSIDE, STATE OF CALIFORNIA, DESCRIBED AS FOLLOWS:

THE SOUTHEASTERLY 4.00 FEET OF LOT 1 IN BLOCK 2 OF ORANGE ACRES, AS SHOWN BY MAP ON FILE IN BOOK 13, PAGE 7 OF MAPS, RECORDS OF RIVERSIDE COUNTY, CALIFORNIA.

No. LS 6678

CONTAINING 200 SQUARE FEET, MORE OR LESS.

PREPARED BY ME OR UNDER MY SUPERVISION:

GORDON D. EDWARDS, PLS 6678

DESCRIPTION APPROVAL:

FOR: CURTIS C. STEPHENS, L.S. 7519

CITY SURVEYOR

CM Eigheethg Surveying Flanning 6879 Airport Drive, Riverside, CA 92504 Tel:(951) 688-0241 Fax:(951) 688-0599

JOB NO. 9502.C

DATE: 3-27-2019

CLIENT: J&S RIVERSIDE

APPROVED BY:

GORDON D. EDWARDS, PLS 6678

PLAT TO ACCOMPANY LEGAL DESCRIPTION FOR RIGHT OF WAY EASEMENT