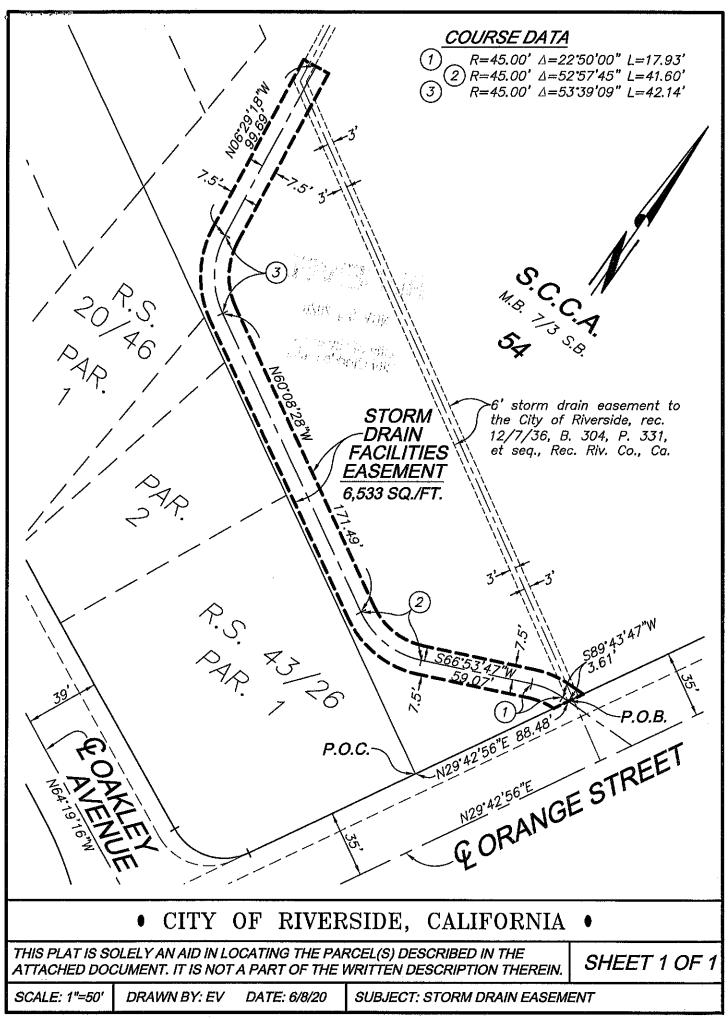

## **EXHIBIT "A"**

POR. APN: 209-054-001 Storm Drain Facilities Esmt.

That certain real property in the City of Riverside, County of Riverside, State of California described as follows:

That portion of Lot 54 of the Lands of the Southern California Colony Association as shown by Map on file in Book 7 of Maps at Page 3 thereof, Records of San Bernardino County, California, lying within a strip of land 15.00 feet in width, the centerline being described as follows:

**COMMENCING** at the most Easterly corner of Parcel 1 of Record of Survey on file in Book 43 at Page 26 thereof, Records of Riverside County, California;

Thence N.29°42'56"E. along the Westerly line of Orange Street as shown on said Record of Survey, a distance of 88.48 feet to the **POINT OF BEGINNING** of said centerline description;

Thence S.89°43'47"W., a distance of 3.61 feet;

Thence Southwesterly on a curve concave Southeasterly having a radius of 45.00 feet, through an angle of 22°50'00", an arc length of 17.93 feet;

Thence S.66°53'47"W., a distance of 59.07 feet;

Thence Westerly on a curve concave Northwesterly having a radius of 45.00 feet, through an angle of 52°57'45", an arc length of 41.60 feet;

Thence N.60°08'28"W., a distance of 171.49 feet;

Thence Northwesterly on a curve concave Northeasterly having a radius of 45.00 feet, through an angle of 53°39'09", an arc length of 42.14 feet;

Thence N.06°29'18"W., a distance of 99.69 feet to the **TERMINATION** of said line description.

The sidelines of said strip of land 15.00 feet in width shall be prolonged or shortened to terminate Easterly in the Westerly line of said Orange Street.

The above described parcel of land contains 6,533 square feet, more or less.

This description was prepared by me or under my direction in conformance with the requirements of the Land Surveyor's Act.

Curtis C. Stephens, L.S. 7519