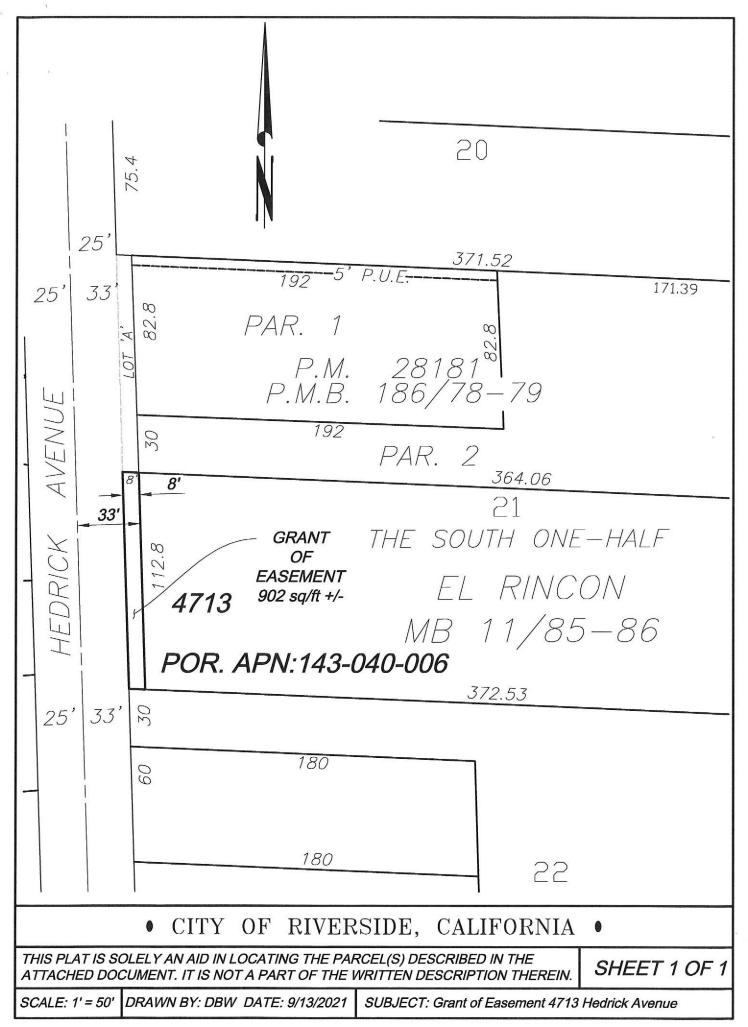

## EXHIBIT "A" LEGAL DESCRIPTION Grant of Easement

Project: BP19-02789

Address: 4713 Hedrick Avenue Portion APN: 143-040-006

That certain real property located in the City of Riverside, County of Riverside, State of California, described as follows:

The westerly 8.00 feet of the southerly one-half of Lot 21 of El Rincon as shown by Map on file in Book 11 of Maps at Pages 85 through 86 thereof, records of Riverside County, California.

The above described parcel of land contains 902 square feet, more or less.