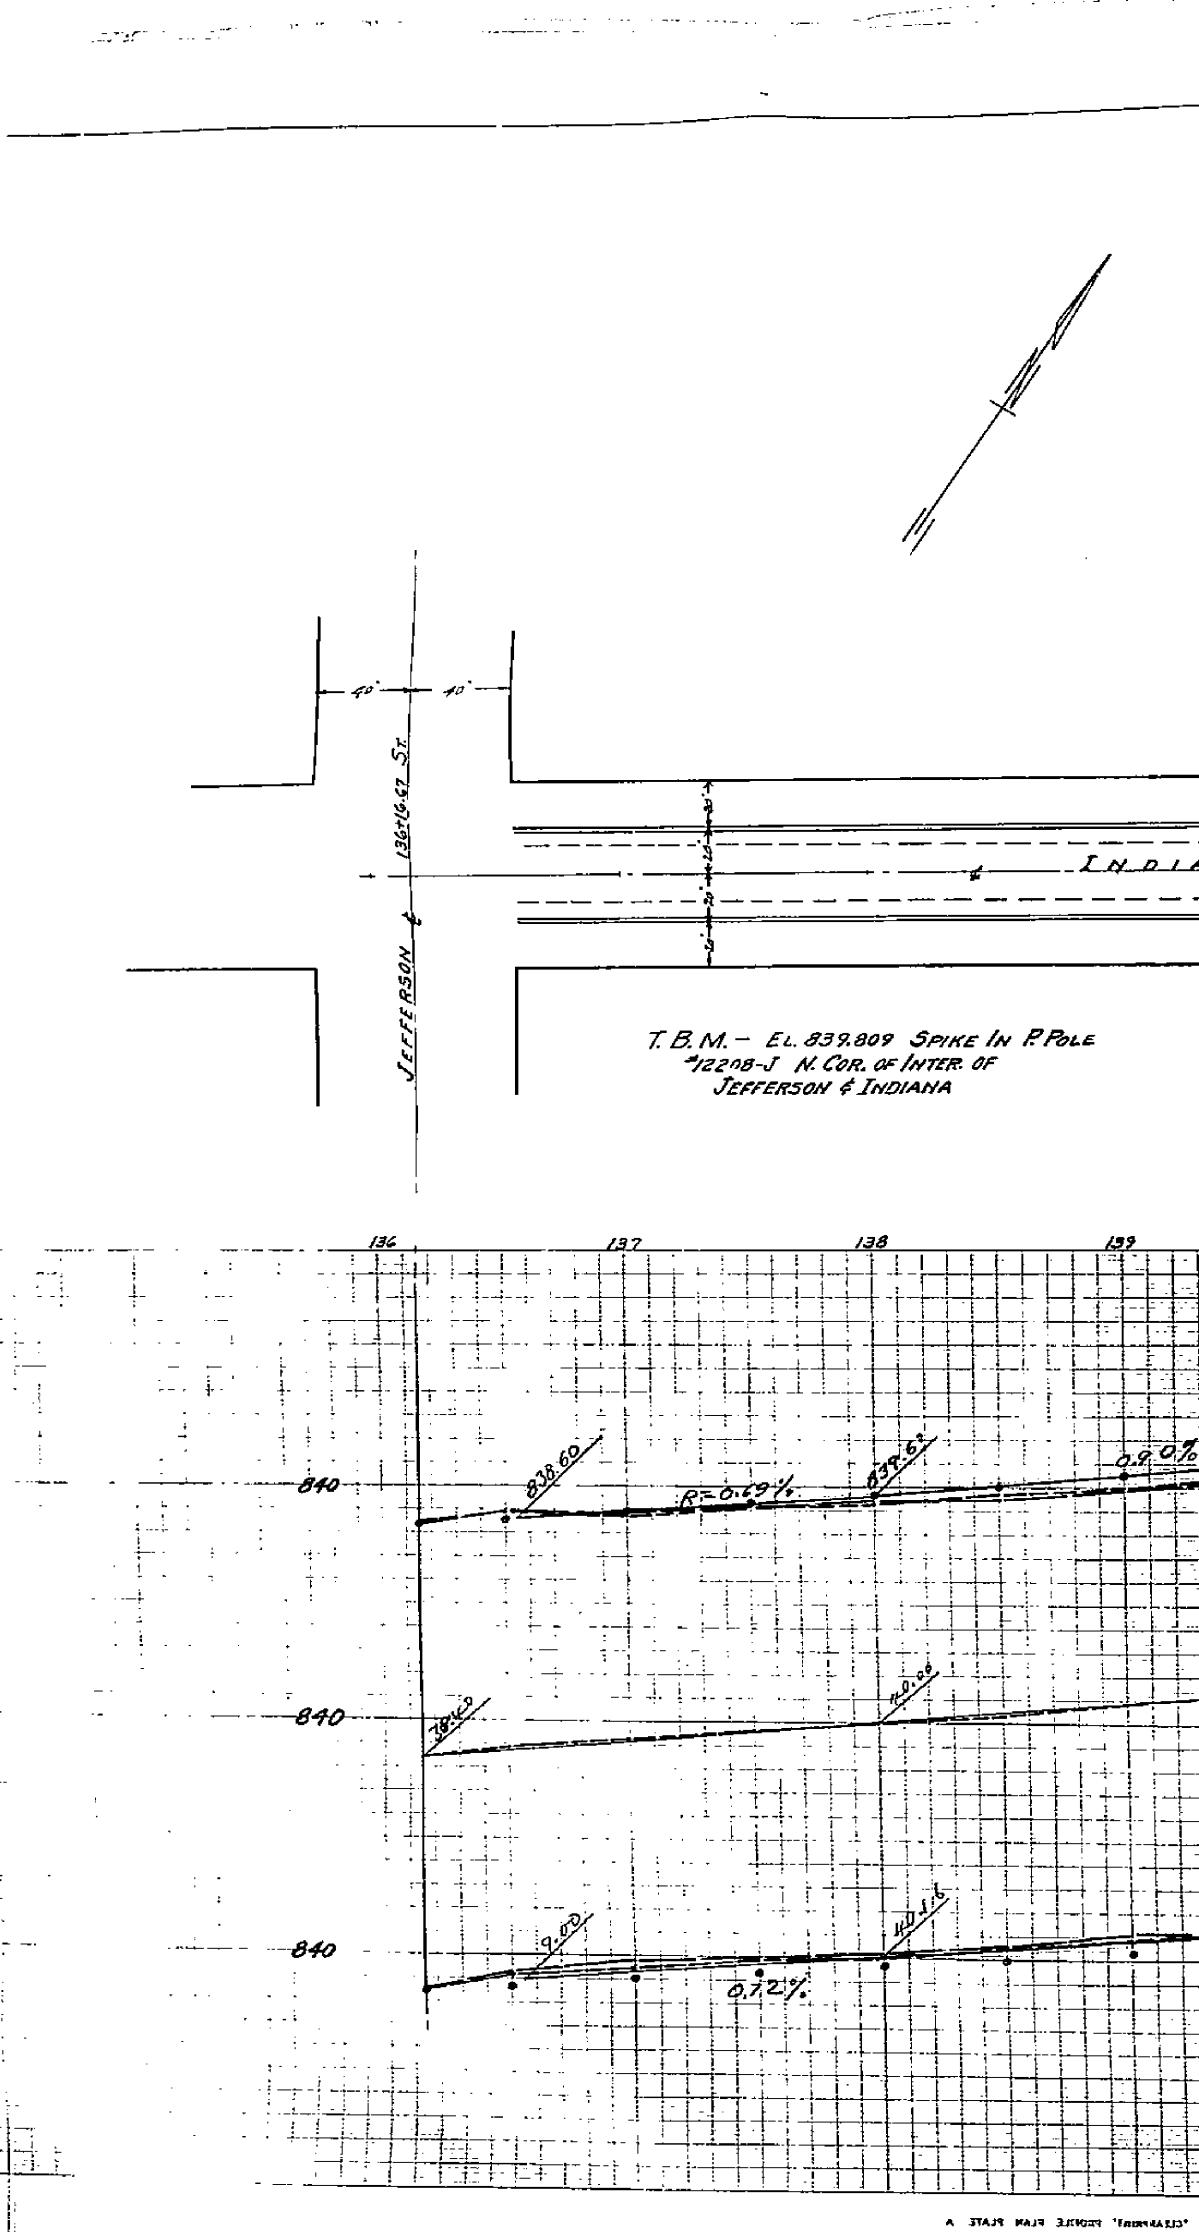

PLAN NO. 1490-A RAN & PROFILE FOR CURB & GUTTER ON INDIANA AVE. EAST OF JEFFERSON 1100' RIVERSIDE CALIFORNIA JUNE 1955 SCALE: HOR. 1" 40' VER. 1" 4' AFTROVED. ----M.II IRVINE REG. C. L. NO. 3011 CITY ENGINEER Para 21' Para 21' Para 23' 0 5 Site o - ENAT G-G -