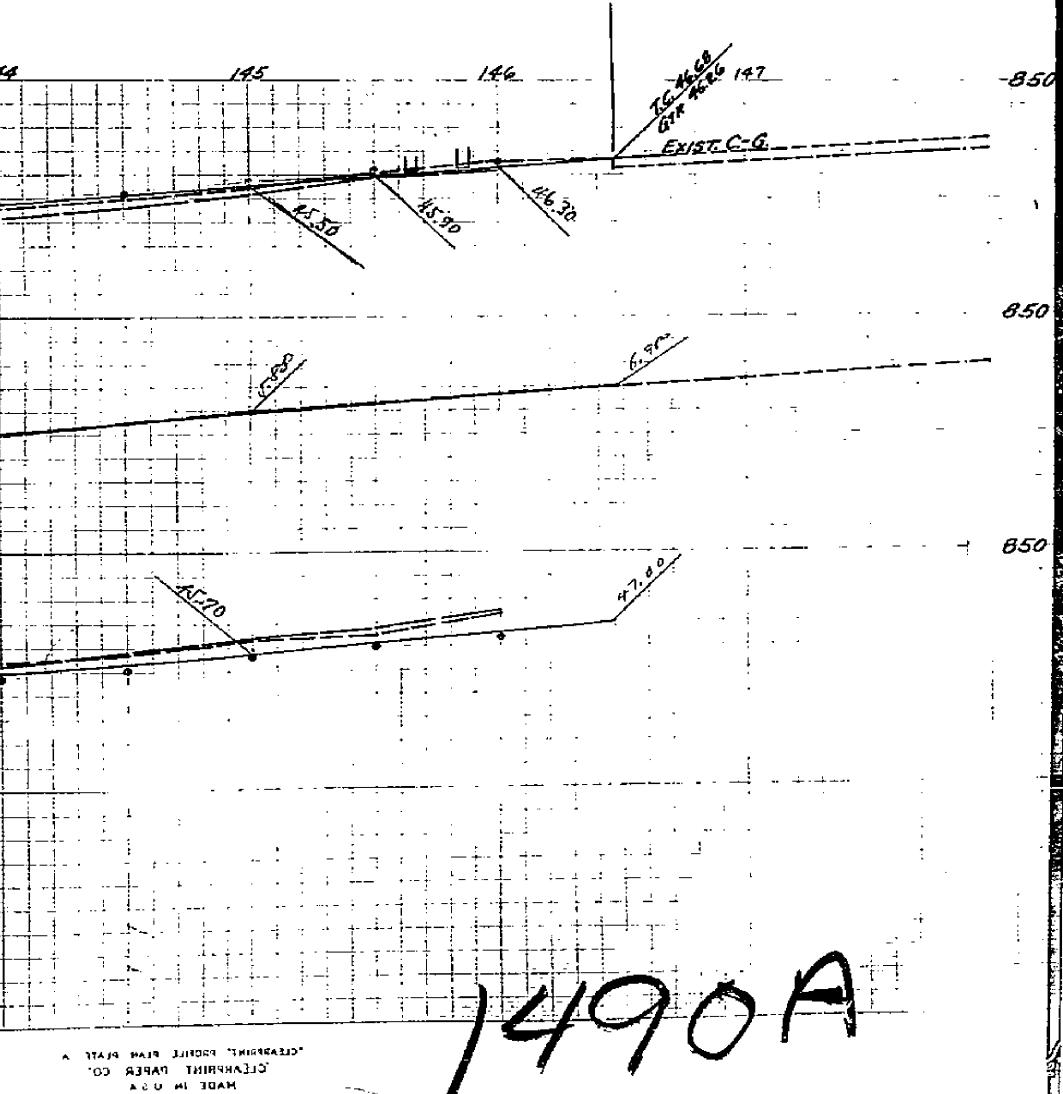

PLAN NO. 1490-A RAN & PROFILE FOR CURB & GUTTER ON INDIANA AVE. EAST OF JEFFERSON 1100' RIVERSIDE CALIFORNIA JUNE 1955 SCALE: HOR. 1" 40' VER. 1" 4' AFTROVED. ----M.II IRVINE REG. C. L. NO. 3011 CITY ENGINEER Para 21' Para 21' Para 23' 0 5 Site o - ENAT G-G -