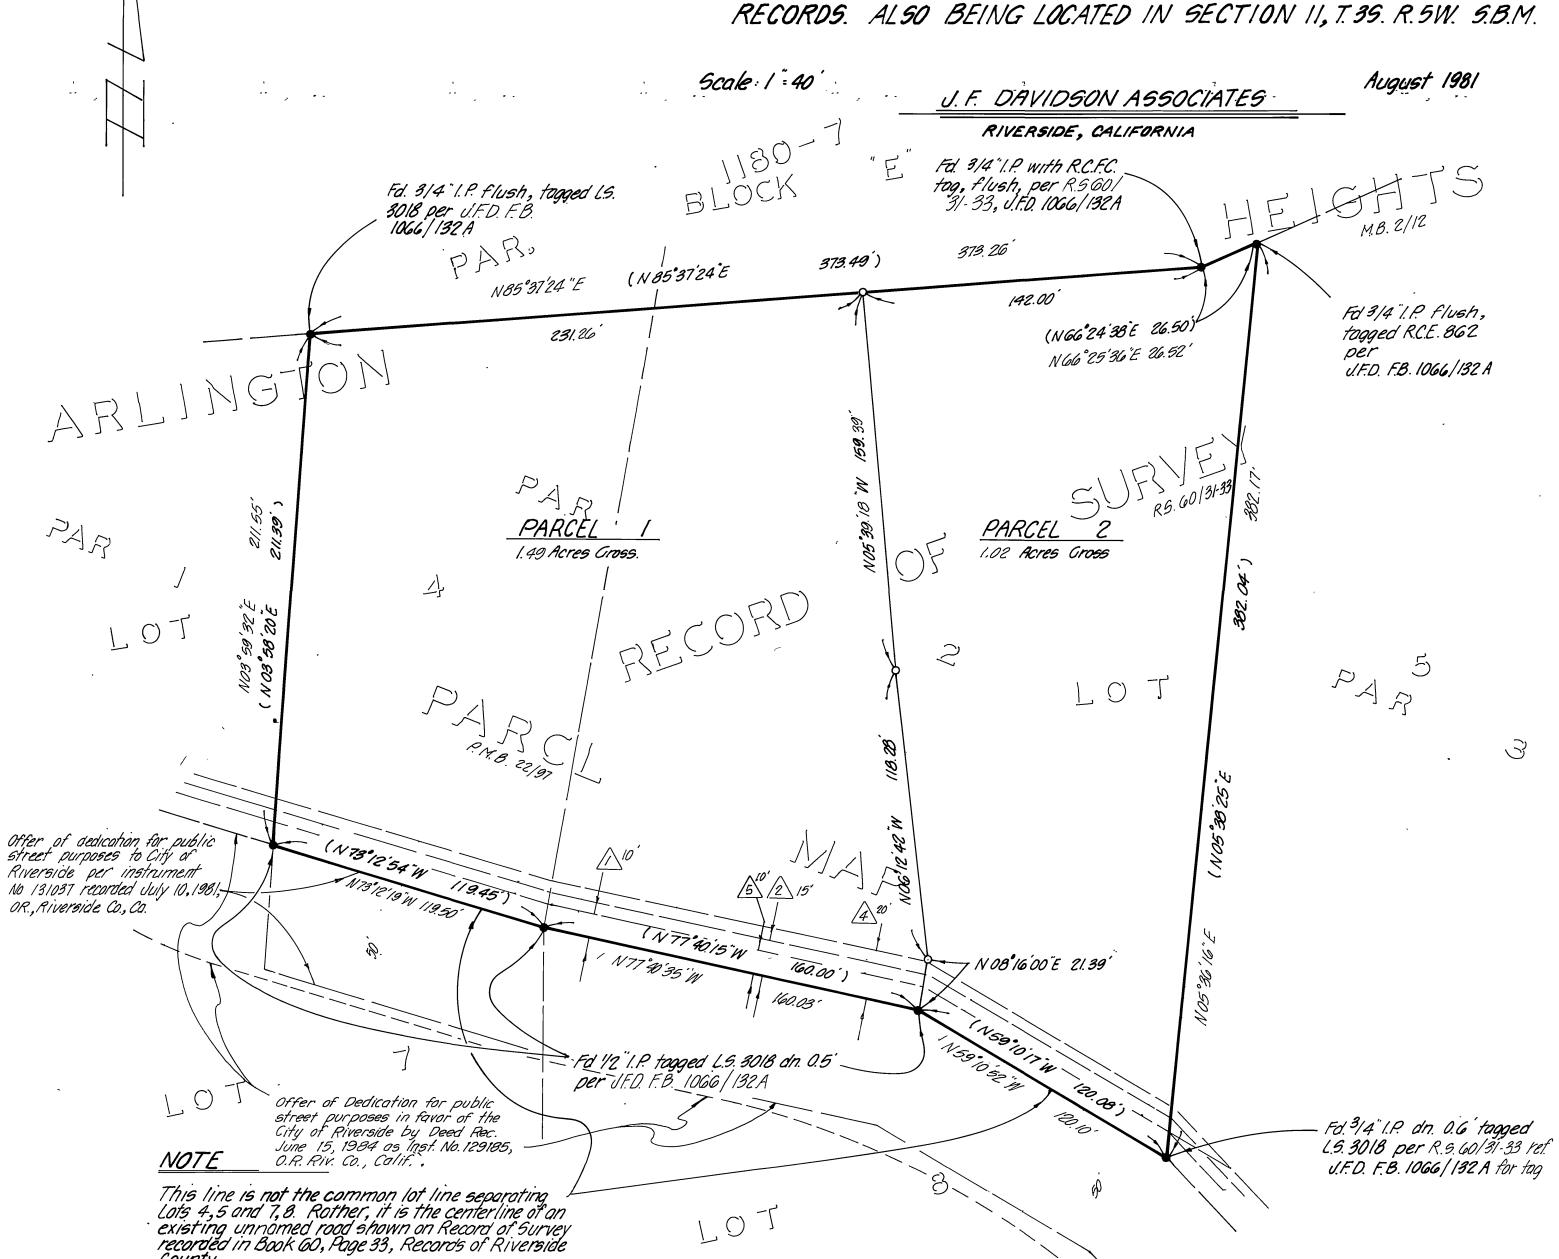

# PARCEL MAP 16426

BEING A DIVISION OF PARCEL 2 AS SHOWN BY MAP ON FILE
IN BOOK 22, PAGE 97 OF PARCEL MAPS, RIVERSIDE COUNTY
RECORDS. ALSO BEING LOCATED IN SECTION 11, T. 39. R. 5W. S.B.M.

# SURVEYOR'S NOTES

The bearings shown hereon are based upon the the North line of Parcel 2 of Parcel Map as recorded in Book 22 Page 97 of Parcel Maps, Riverside County Records, and being: N 85°37'24"E.

- \_\_\_\_\_\_ Indicates o 3/4" I.P. with a plastic plug and stamped L.S. 3018, set flush, unless otherwise noted.
- —— Indicates manument found as noted. Accepted as angle paints in boundary of Parcel 2 of P.M.B. 22/87

  Total orea within Blue Border: 2.51 acres gross.
- (----) Indicotes record data per Parcel Map 22/97, Riverside County Records

FB. 1066 / 132A N.O. 6697.