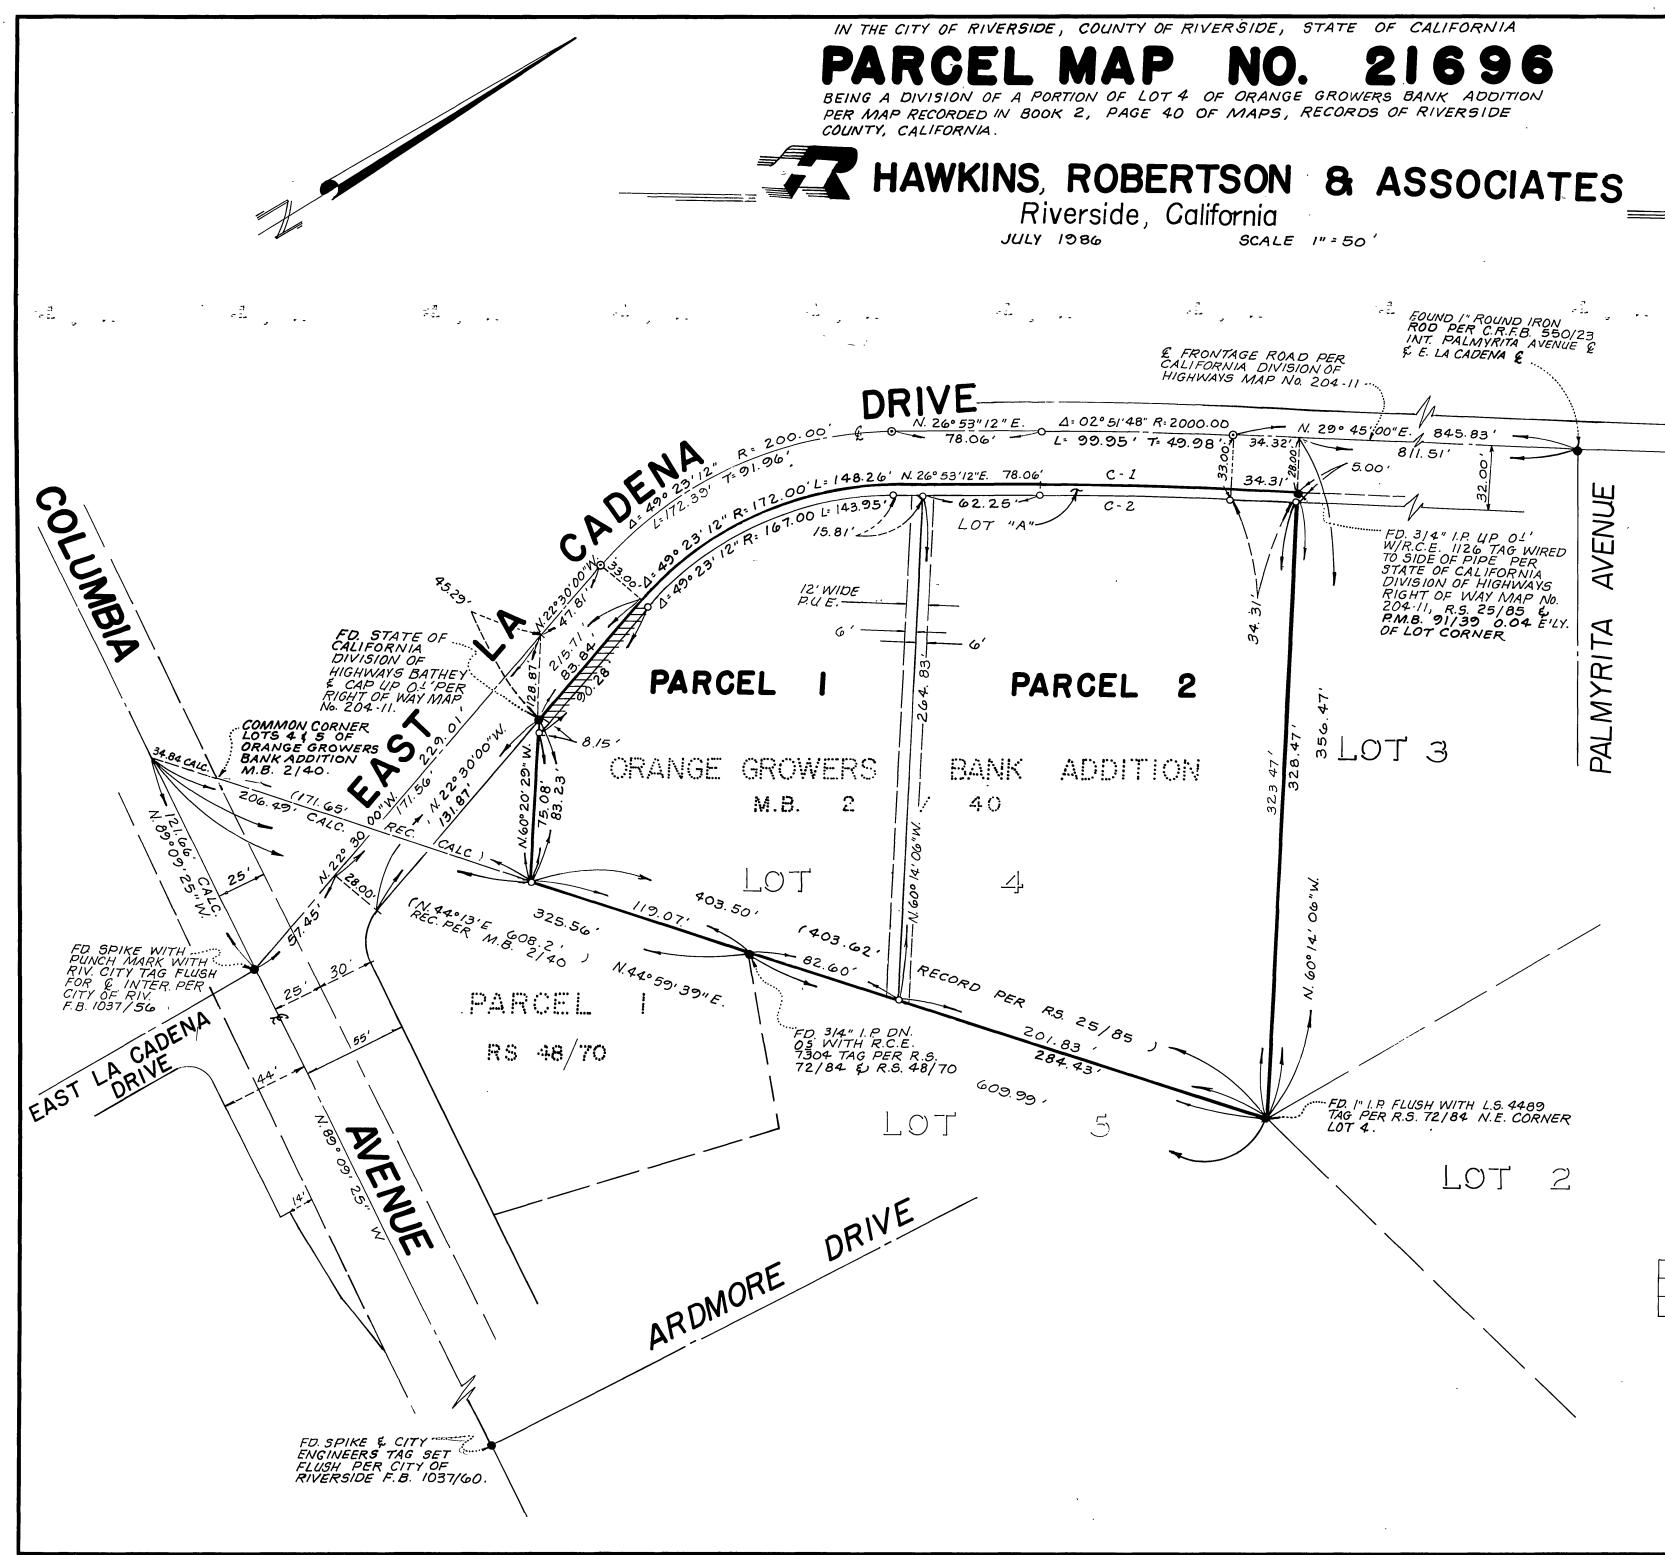

IN THE CITY OF RIVERSIDE, COUNTY OF RIVERSIDE, STA

PARCEL MAP NO

BEING A DIVISION OF A PORTION OF LOT 4 OF ORANGE MAP RECORDED IN BOOK 2, PAGE 40 OF MAPS RECORDS C CALIFORNIA

(SECTION 13, T. 2 S., R. 5 W.

HAWKINS, ROBERTSON & ASSOCIA Riverside, California July 1986

## BASIS OF BEARINGS

BEARINGS SHOWN HEREON ARE BASED ON THE CENTERLINE OF LA CADENA DRIVE PER CALIFORNIA DIVISION OF HIGHWAYS RIGHT OF WAY MAP (No. 204-11) ON FILE WITH THE COUNTY OF RIVERSIDE TAKEN AS N. 290 45'00"E.

•---INDICATES FOUND MONUMENTS AS NOTED.

- 0---INDICATES SET 3/4" IRON PIPE FLUSH WITH PLASTIC PLUG STAMPED L.S. 3163 UNLESS OTHERWISE NOTED.
- INDICATES FOUND BRASS DISC STAMPED CALIFORNIA DIVISION OF HIGHWAYS IN WELL DN. 1.0' PER RIGHT OF WAY MAP No. 204.11 RECORDS OF RIVERSIDE COUNTY, CALIFORNIA.
- () -- INDICATES RECORD AND MEASURED INFORMATION PER RECORD OF SURVEY ON FILE IN BOOK 25 , PAGE 85 RECORDS OF RIVERSIDE COUNTY, CALIFORNIA UNLESS OTHERWISE NOTED.
- LLLLI INDICATES WAIVER OF ACCESS RIGHTS PER DEED RECORDED OCTOBER 8, 1948 IN BOOK 1018, PAGE 24, OF OFFICIAL RECORDS OF RIVERSIDE COUNTY, CALIFORNIA.

## SUMMARY OF AREAS

| <i>PARCEL 1 :<br/>PARCEL 2 :<br/>LOT "A</i> " : | 1. 32 | ACRES | (574 <b>95</b> | SQ. FT. ) |
|-------------------------------------------------|-------|-------|----------------|-----------|
| TOTAL AREA                                      |       |       | (97869         |           |

CURVE DATA

|     | DELTA               | RADIUS! | LENGTH |
|-----|---------------------|---------|--------|
| C-1 | 02° 51' <b>48</b> " | 1972.00 | 98.55' |
| C-2 | 02° 51' 48"         | 1967.00 | 98.30' |