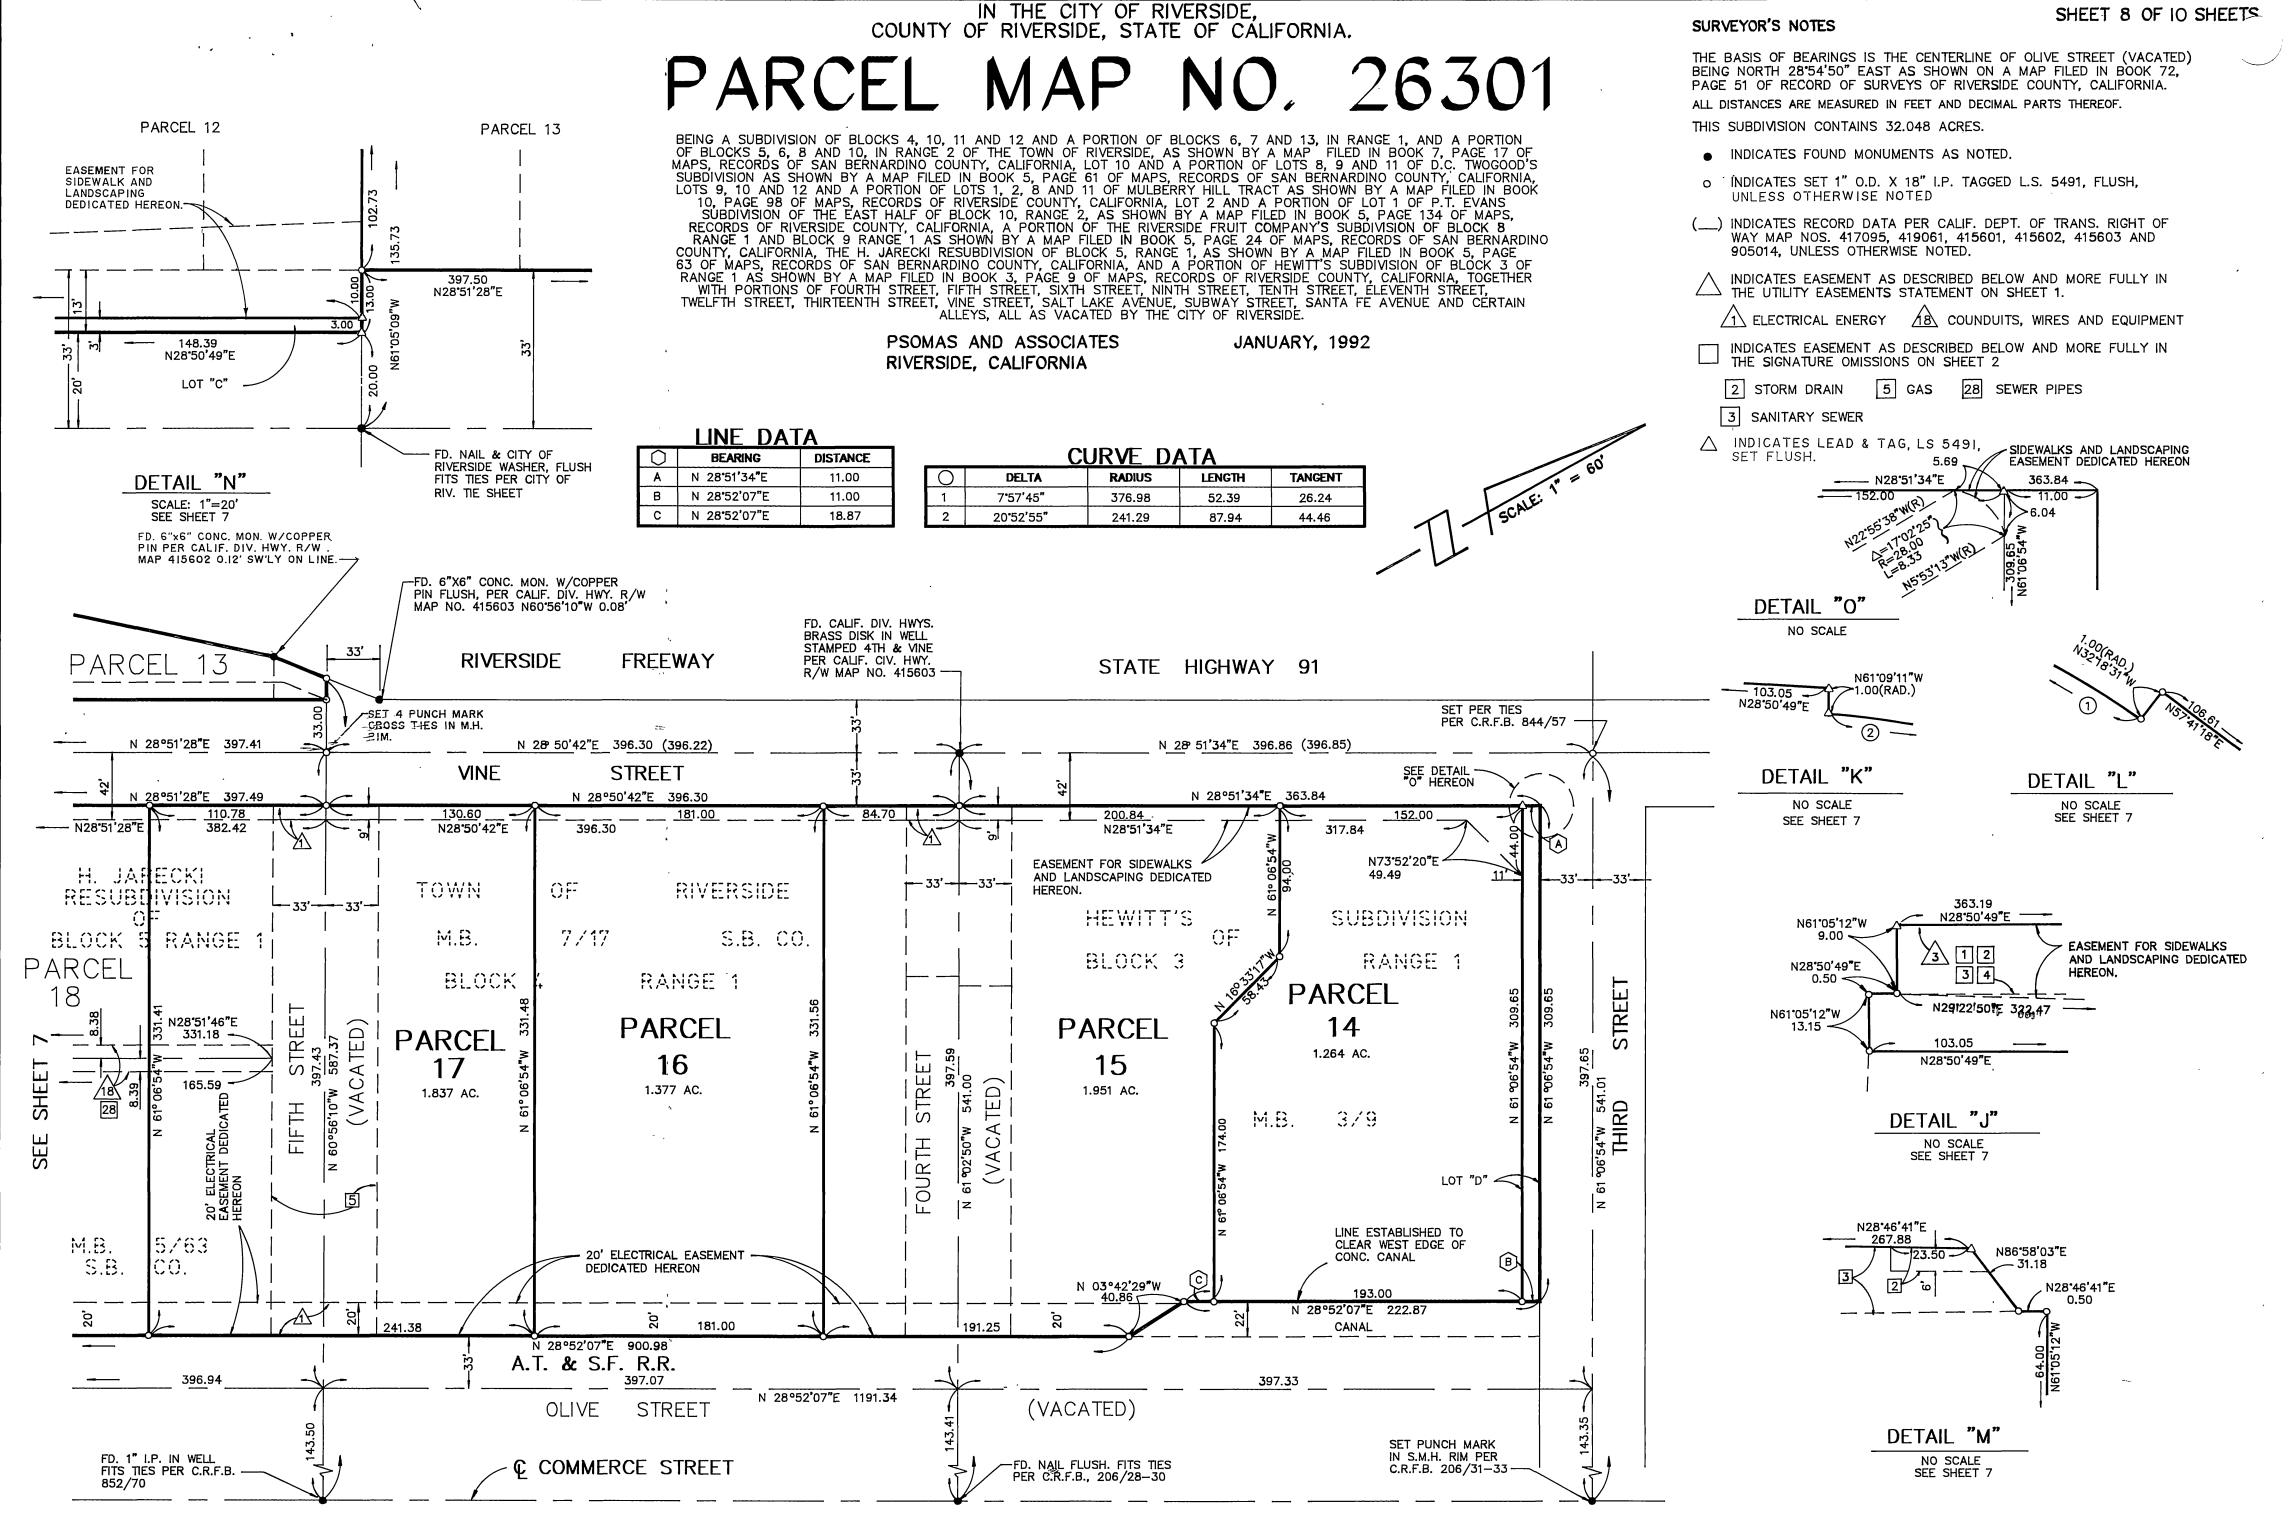

PM.B.

PM.B.

9

SURVEYOR'S NOTES

THIS SUBDIVISION CONTAINS 32.048 ACRES.

UNLESS OTHERWISE NOTED.

905014, UNLESS OTHERWISE NOTED.

[\_\_] INDICATES RECORD DATA PER R.S. 72/51.

INDICATES FOUND MONUMENTS AS NOTED.

THE BASIS OF BEARINGS IS THE CENTERLINE OF OLIVE STREET (VACATED)

BEING NORTH 28°54'50" EAST AS SHOWN ON A MAP FILED IN BOOK 72, PAGE 51 OF RECORD OF SURVEYS OF RIVERSIDE COUNTY, CALIFORNIA.

ALL DISTANCES ARE MEASURED IN FEET AND DECIMAL PARTS THEREOF.

O INDICATES SET 1" O.D. X 18" I.P. TAGGED L.S. 5491, FLUSH,

(\_\_\_) INDICATES RECORD DATA PER CALIF. DEPT. OF TRANS. RIGHT OF

WAY MAP NOS. 417095, 419061, 415601, 415602, 415603 AND