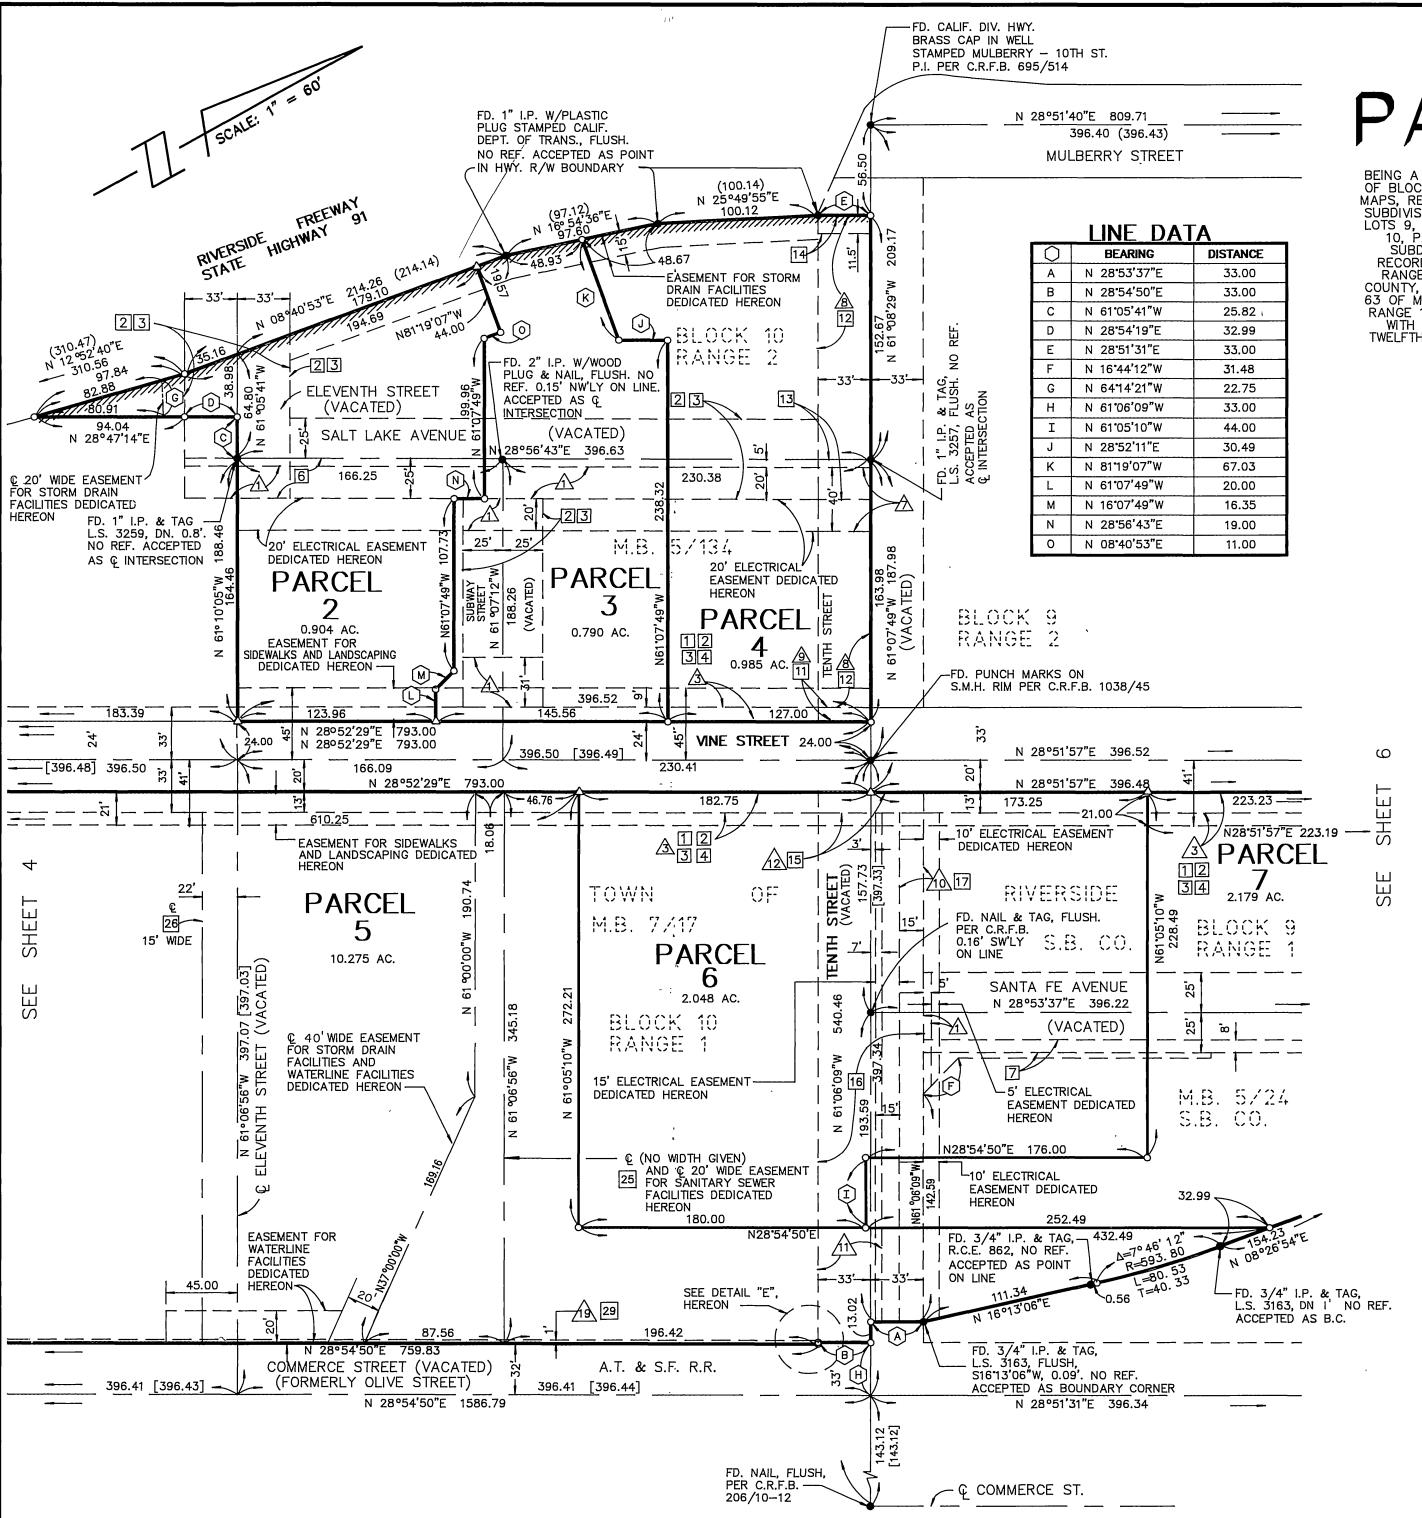

## PARCEL MAP NO. 26301

BEING A SUBDIVISION OF BLOCKS 4, 10, 11 AND 12 AND A PORTION OF BLOCKS 6, 7 AND 13, IN RANGE 1, AND A PORTION OF BLOCKS 5, 6, 8 AND 10, IN RANGE 2 OF THE TOWN OF RIVERSIDE, AS SHOWN BY A MAP FILED IN BOOK 7, PAGE 17 OF MAPS, RECORDS OF SAN BERNARDINO COUNTY, CALIFORNIA, LOT 10 AND A PORTION OF LOTS 8, 9 AND 11 OF D.C. TWOGOOD'S SUBDIVISION AS SHOWN BY A MAP FILED IN BOOK 5, PAGE 61 OF MAPS, RECORDS OF SAN BERNARDINO COUNTY, CALIFORNIA, LOTS 9, 10 AND 12 AND A PORTION OF LOTS 1, 2, 8 AND 11 OF MULBERRY HILL TRACT AS SHOWN BY A MAP FILED IN BOOK 10, PAGE 98 OF MAPS, RECORDS OF RIVERSIDE COUNTY, CALIFORNIA, LOT 2 AND A PORTION OF LOT 1 OF P.T. EVANS SUBDIVISION OF THE EAST HALF OF BLOCK 10, RANGE 2, AS SHOWN BY A MAP FILED IN BOOK 5, PAGE 134 OF MAPS, RECORDS OF RIVERSIDE COUNTY, CALIFORNIA, A PORTION OF THE RIVERSIDE FRUIT COMPANY'S SUBDIVISION OF BLOCK 8 RANGE 1 AND BLOCK 9 RANGE 1 AS SHOWN BY A MAP FILED IN BOOK 5, PAGE 24 OF MAPS, RECORDS OF SAN BERNARDINO COUNTY, CALIFORNIA, THE H. JARECKI RESUBDIVISION OF BLOCK 5, RANGE 1, AS SHOWN BY A MAP FILED IN BOOK 5, PAGE 63 OF MAPS, RECORDS OF SAN BERNARDINO COUNTY, CALIFORNIA, AND A PORTION OF HEMIT'S SUBDIVISION OF BLOCK 3 OF RANGE 1 AS SHOWN BY A MAP FILED IN BOOK 3, PAGE 9 OF MAPS, RECORDS OF RIVERSIDE COUNTY, CALIFORNIA, TOGETHER WITH PORTIONS OF FOURTH STREET, FIFTH STREET, SIXTH STREET, NINTH STREET, TENTH STREET, ELEVENTH STREET, TWELFTH STREET, THIRTEENTH STREET, VINE STREET, SALT LAKE AVENUE, SUBWAY STREET, SANTA FE AVENUE AND CERTAIN ALLEYS, ALL AS VACATED BY THE CITY OF RIVERSIDE.

|        | LINE DA      | _        |         |
|--------|--------------|----------|---------|
| $\Box$ | BEARING      | DISTANCE | 7       |
| Α      | N 61°07'48"W | 61.90    |         |
| В      | N 26'59'36"E | 10.01    | ,       |
| С      | N 28'51'40"E | 38.74    |         |
| D      | N 61°07'22"W | 56.27    |         |
| E      | N 15°40'57"E | 16.43    | (16.43) |
| F      | N 61°08'45"W | 30.88    |         |
| G      | N 28°54'35"E | 12.00    |         |
| Н      | N 61'08'20"W | 13.00    |         |
| 1      | N 61°06'27"W | 143.00   |         |
| J      | N 28'52'12"E | 33.19    |         |
| K      | N 85'44'24"E | 54.40    |         |

SHEET 4 OF 10 SHEETS

<\_\_> INDICATES RECORD DATA PER R.S. 36/8. INDICATES ACCESS RIGHTS RESTRICTED PER 1740/457 AND 1751/58 PSOMAS AND ASSOCIATES JANUARY. 1992 BOTH OF DEEDS, RIV. CO., 1545/563, 1546/22, 1547/307, 1586/427, INST. NO. 7858, REC. 2-17-54, INST. NO. 14847, REC. 3-25-54, RIVERSIDE, CALIFORNIA FD. TAG, RCE 9876, FLUSH IN CONC. FOOTING NO REF.-INST. NO. 101242, REC. 11-27-59, INST. NO. 53043, REC. 11-5-53, INST. NO. 3231, REC. 1-21-54, AND INST. NO. 85655, REC. 10-3-60, FD. 1" I.P. W/PLASTIC PLUG STAMPED CALIF. ALL O.R., RIV. CO. DEPT. OF TRANS., FLUSH INDICATES EASEMENT AS DESCRIBED BELOW AND MORE FULLY IN NO REF. ACCEPTED AS POINT  $\triangle$  THE UTILITY EASEMENTS STATEMENT ON SHEET 1. IN HWY. R/W BOUNDARY 1 ELECTRICAL ENERGY 2 WATERLINE 3 PUBLIC UTILITIES FD. CALIF. DIV. HWY. BRASS CAP STAMPED C 12TH, WATERLINE 15 PUBLIC UTILITIES 16 PUBLIC UTILITIES FLUSH, NO. REF. ACCEPTED 실호 FD. 1" I.P. W/PLASTIC AS POINT ON LINE PLUG STAMPÉD CALIF. PUBLIC UTILITIES 20 DITCHES, FLUMES, PIPES 21 DITCHES, FLUMES, PIPES SEE DETAIL N 17° 55'34"E 275.61 (275.51)
"A" SHEET 3 209.60 SEE DETAIL "C" PLUG STAMPED CALIF. DEPT. OF TRANS., FLUSH. N 19 044' 42"E N 19 044'42"E 170.15 DEPT. OF TRANS., UP NO REF. ACCEPTED AS POINT INDICATES EASEMENT AS DESCRIBED BELOW AND MORE FULLY IN FREEWAY 0.4', NO REF. -売品 IN HWY. R/W BOUNDARY.-THE SIGNATURE OMISSIONS ON SHEET 2 20- 16-24 FD. 2x2 HUB, W/TAG RCE 9876, RIVERSIDE DN. I.O', NO REF. SEE DETAIL "B" 1 PUBLIC UTILITIES 2 STORM DRAIN 3 SANITARY SEWER N 19°44'42"E
N 19°44'42"E
35' ELECTRICAL
EASEMENT
DEDICATED HEREON L SHEET 3 - 30' ELECTRICAL 4 SIDEWALKS AND LANDSCAPING 23 PUBLIC UTILITIES EASEMENT DEDICATED HEREON 24 PUBLIC UTILITIES (AERIAL ONLY) EASEMENT FOR SIDEWALKS AND **3**34 29 PUBLIC UTILITES, SEWERS, STORM DRAINS LANDSCAPING DEDICATED HEREON FD. CALIF. DIV. OF **1** N28**'**51**'**17"E 92.63 FD. CHIS. MARKS ON N28\*52'29"E 213.09 HWY. GRASS CAP. S.M.H. RIM PER N28 51 17 E 107.39  $\Omega$ STAMPED C VINE ST., 1.454 AC. SET FLUSH. C.R.F.B. 841/36 FLUSH. NO. REF. ACCEPTED AS POINT & R.S. 36/8 183.39 213.09 107.72 FD. CALIF. DIV. OF HWY. BRASS CAP ليا N 28°52'29"E 793.00 92.04 ON LINE. N 26°56'44"E 180.10 STAMPED & VINE ST. PER R.S. 36/8, FLUSH N 28°51'17"E N 28°52'29"E 793.00 N 28°51'40"E \ 397.22 N 28°51'17"E 396.76 [396.78] 0 198.61 <199.07> 198.61 <198.00> 396.50 [396.48] VINE STREET 0.89 <0.90> عر 10.11 >33.00 N 28°52'29"E 793.00 N 28°51'40"E 159.88 N 28°51'17"E 396.76 610.25 11.00 N28'51'17"E N27,54'00"E 180.03 N28'51'40"E / 198.62 N28'51'17"E 125.12 FD. CHIS. MARKS ON EASEMENT FOR SIDEWALKS S.M.H. RIM PER AND LANDSCAPING DEDICATED HEREON 34 C.R.F.B. 224/23 26 RIVERSIDE 15' WIDE TOWN S.B. COUNTY BLOCK RANGE PARCEL STREET ED) BLOCK 13 ATED) 10.275 AC. RANGE 61°06'56" ELEVENT (VACA 10' ELECTRICAL EASEMENT DEDICATED HEREON **FOURTEENTH** °07'48"W <396.20> ىي ۲| - € 20' WIDE CANAL EASEMENT DEDICATED ➤ (VACATED) Z HEREON N 27°01'58"E 155.67 <155.09> -10' ELECTRICAL EASEMENT EASEMENT FOR WATERLINE DEDICATED HEREON —FD. 1" I.P. & TAG, L.S. 3163, PER FACILITIES DEDICATED SEE DETAIL "D' HEREON R.S. 72/51, FLUSH SHEET 3 <u>—19</u> 29 N 28°54'50"E 760.97 N 28°54'50"E 759.83 (VACATED) 396.80 [396.84] COMMERCE STREET (FORMERLY OLIVE ST.) 77' 397.17 396.41 [396.43] N 28°54'50"E 1586.79 FD. 1" I.P. & TAG, L.S. 3163 PER R.S. A.T. & S.F. R.R. - FD. 2 1/4" BRASS DISK FLUSH, 72/51, FLUSH STAMPED CALIF. DIV. OF HWY'S. PER CALTRANS F.B. 26162/83 E HOWARD AVE.