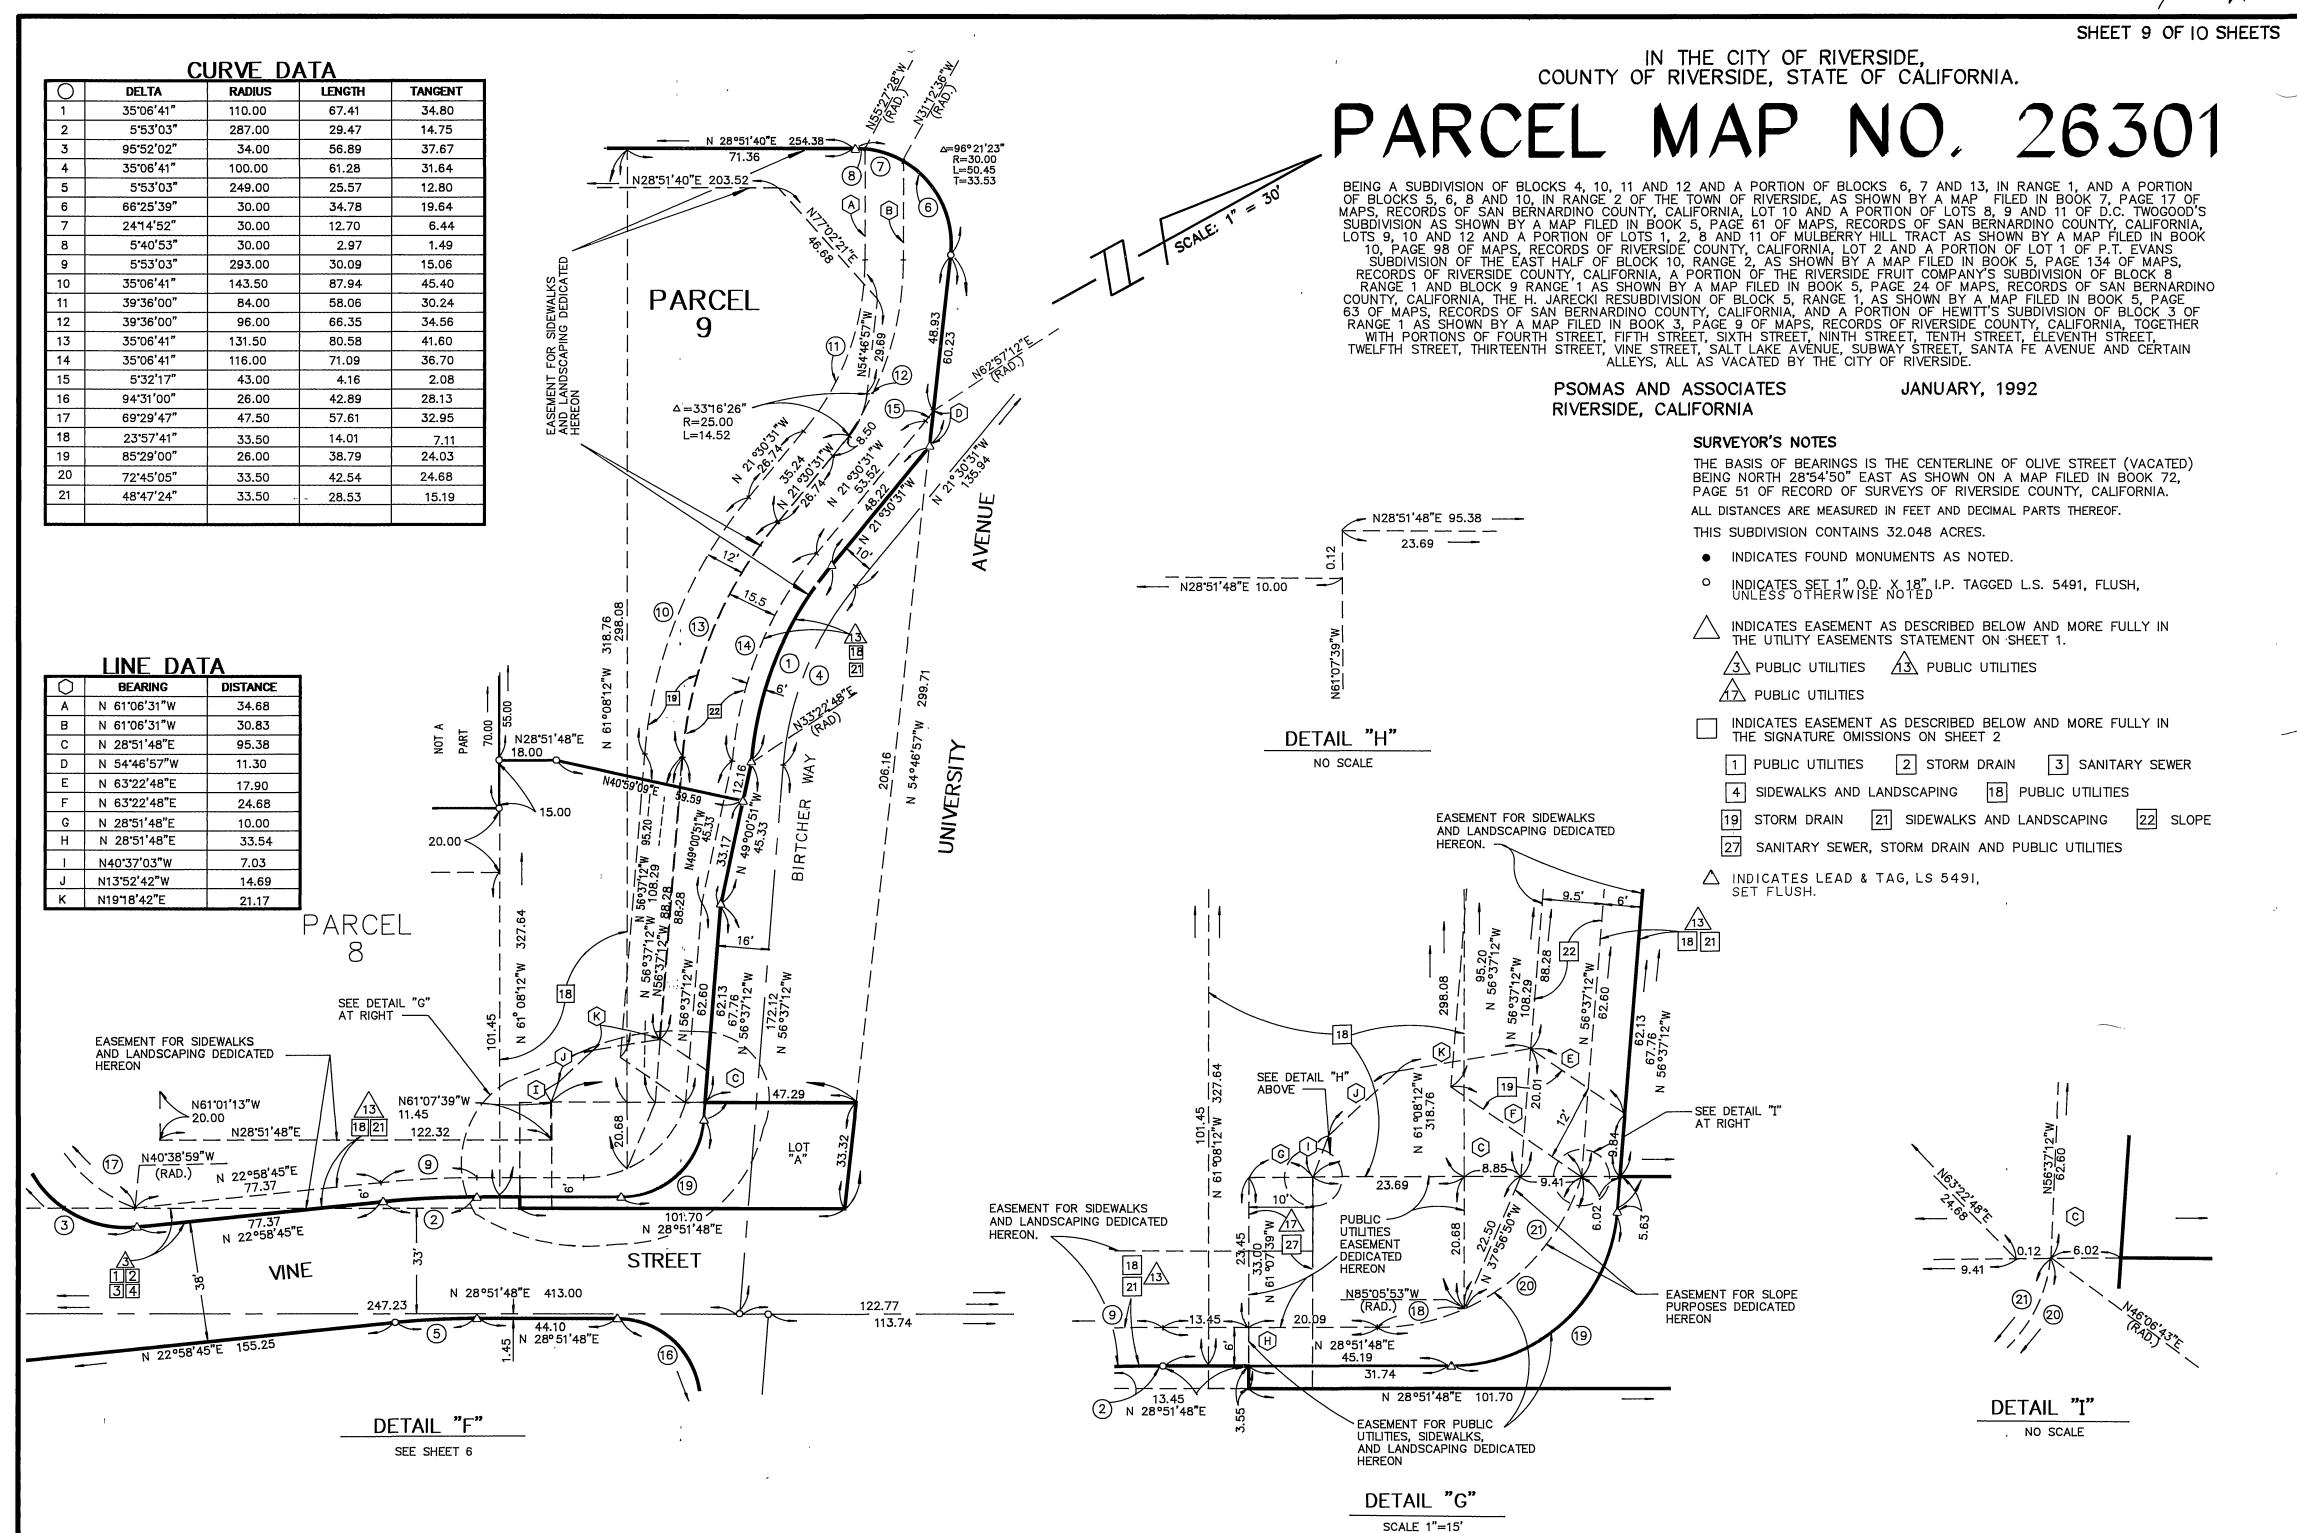

#### SURVEYOR'S NOTES

THE BASIS OF BEARINGS IS THE CENTERLINE OF OLIVE STREET (VACATED) BEING NORTH 28'54'50" EAST AS SHOWN ON A MAP FILED IN BOOK 72, PAGE 51 OF RECORD OF SURVEYS OF RIVERSIDE COUNTY, CALIFORNIA.

ALL DISTANCES ARE MEASURED IN FEET AND DECIMAL PARTS THEREOF.

THIS SUBDIVISION CONTAINS 32.048 ACRES.

- INDICATES FOUND MONUMENTS AS NOTED.
- INDICATES SET 1" O.D. X 18" I.P. TAGGED L.S. 5491, FLUSH, UNLESS OTHERWISE NOTED
- (\_\_\_) INDICATES RECORD DATA PER CALIF. DEPT. OF TRANS. RIGHT OF WAY MAP NOS. 417095, 419061, 415601, 415602, 415603 AND 905014, UNLESS OTHERWISE NOTED.
- [\_\_] INDICATES RECORD DATA PER R.S. 72/51.
- INDICATES ACCESS RIGHTS RESTRICTED PER 1740/457 AND 1751/58, BOTH OF DEEDS, RIV. CO., 1545/563, 1546/22, 1547/307, 1586/427, INST. NO. 7858, REC. 2-17-54, INST. NO. 14847, REC. 3-25-54, INST. NO. 101242, REC. 11-27-59, INST. NO. 53043, REC. 11-5-53, INST. NO. 3231, REC. 1-21-54, AND INST. NO. 85655, REC. 10-3-60, ALL O.R., RIV. CO.

INDICATES EASEMENT AS DESCRIBED BELOW AND MORE FULLY IN THE UTILITY EASEMENTS STATEMENT ON SHEET 1.

1\ ELECTRICAL ENERGY

/3\ PUBLIC UTILITIES

7\ ELECTRICAL ENERGY

8 WATERLINE 9 PUBLIC UTILITIES

10 ELECTRICAL ENERGY

12 PUBLIC UTILITIES 11 WATERLINE

19 PUBLIC UTILITIES

INDICATES EASEMENT AS DESCRIBED BELOW AND MORE FULLY IN THE SIGNATURE OMISSIONS ON SHEET 2

1 PUBLIC UTILITIES | 2 STORM DRAIN

3 SANITARY SEWER

4 SIDEWALKS AND LANDSCAPING 6 TELEPHONE 7 CABLE T.V.

12 GAS 13 TELEPHONE 14 STORM DRAIN

11 PUBLIC UTILITIES, STORM DRAIN, SEWER, SIDEWALKS, LANDSCAPING

15 PUBLIC UTILITIES, STORM DRAIN, SEWER, SIDEWALKS, LANDSCAPING

16 GAS AND SEWER 17 CABLE T.V. 25 SEWER

26 STORM DRAIN 29 PUBLIC UTILITIES, SEWERS, STORM DRAINS

INDICATES LEAD & TAG, LS 5491, SET FLUSH.

DETAIL "E" NO SCALE

SHEET 6 OF 10 SHEET

IN THE CITY OF RIVERSIDE, COUNTY OF RIVERSIDE, STATE OF CALIFORNIA.

LOCKS 4, 10, 11 AND 12 AND A PORTION OF BLOCKS 6, 7 AND 13, IN RANGE 1, AND A PORTION 0, IN RANGE 2 OF THE TOWN OF RIVERSIDE, AS SHOWN BY A MAP FILED IN BOOK 7, PAGE 17 OF ERNARDINO COUNTY, CALIFORNIA, LOT 10 AND A PORTION OF LOTS 8, 9 AND 11 OF D.C. TWOGOOD'S A MAP FILED IN BOOK 5, PAGE 61 OF MAPS, RECORDS OF SAN BERNARDINO COUNTY, CALIFORNIA, PORTION OF LOTS 1, 2, 8 AND 11 OF MULBERRY HILL TRACT AS SHOWN BY A MAP FILED IN BOOK RECORDS OF RIVERSIDE COUNTY, CALIFORNIA, LOT 2 AND A PORTION OF LOT 1 OF P.T. EVANS AST HALF OF BLOCK 10, RANGE 2, AS SHOWN BY A MAP FILED IN BOOK 5, PAGE 134 OF MAPS, COUNTY, CALIFORNIA, A PORTION OF THE RIVERSIDE FRUIT COMPANY'S SUBDIVISION OF BLOCK 8 RANGE 1 AS SHOWN BY A MAP FILED IN BOOK 5, PAGE 24 OF MAPS, RECORDS OF SAN BERNARDINO H. JARECKI RESUBDIVISION OF BLOCK 5, RANGE 1, AS SHOWN BY A MAP FILED IN BOOK 5, PAGE SAN BERNARDINO COUNTY, CALIFORNIA, AND A PORTION OF HEWITT'S SUBDIVISION OF BLOCK 3 OF MAP FILED IN BOOK 3, PAGE 9 OF MAPS, RECORDS OF RIVERSIDE COUNTY, CALIFORNIA, TOGETHER RTH STREET, FIFTH STREET, SIXTH STREET, NINTH STREET, ELEVENTH STREET, LEVENTH STREET, NITH STREET, VINE STREET, SALT LAKE AVENUE, SUBWAY STREET, SANTA FE AVENUE AND CERTAIN ALLEYS, ALL AS VACATED BY THE CITY OF RIVERSIDE.