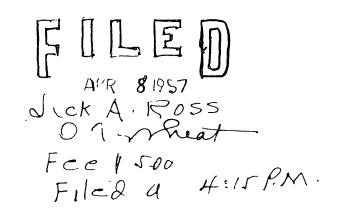

Liensed Land Surveyor #1825

This Record of Survey map was approved by the City Council of the City of Riverside Colifornia on the 5th day of March, 1957

Cit Clerk of the City of Riverside, Calif

Examined April 8, 1957
ACKETT County Surveyor of Riverside County Talliornia