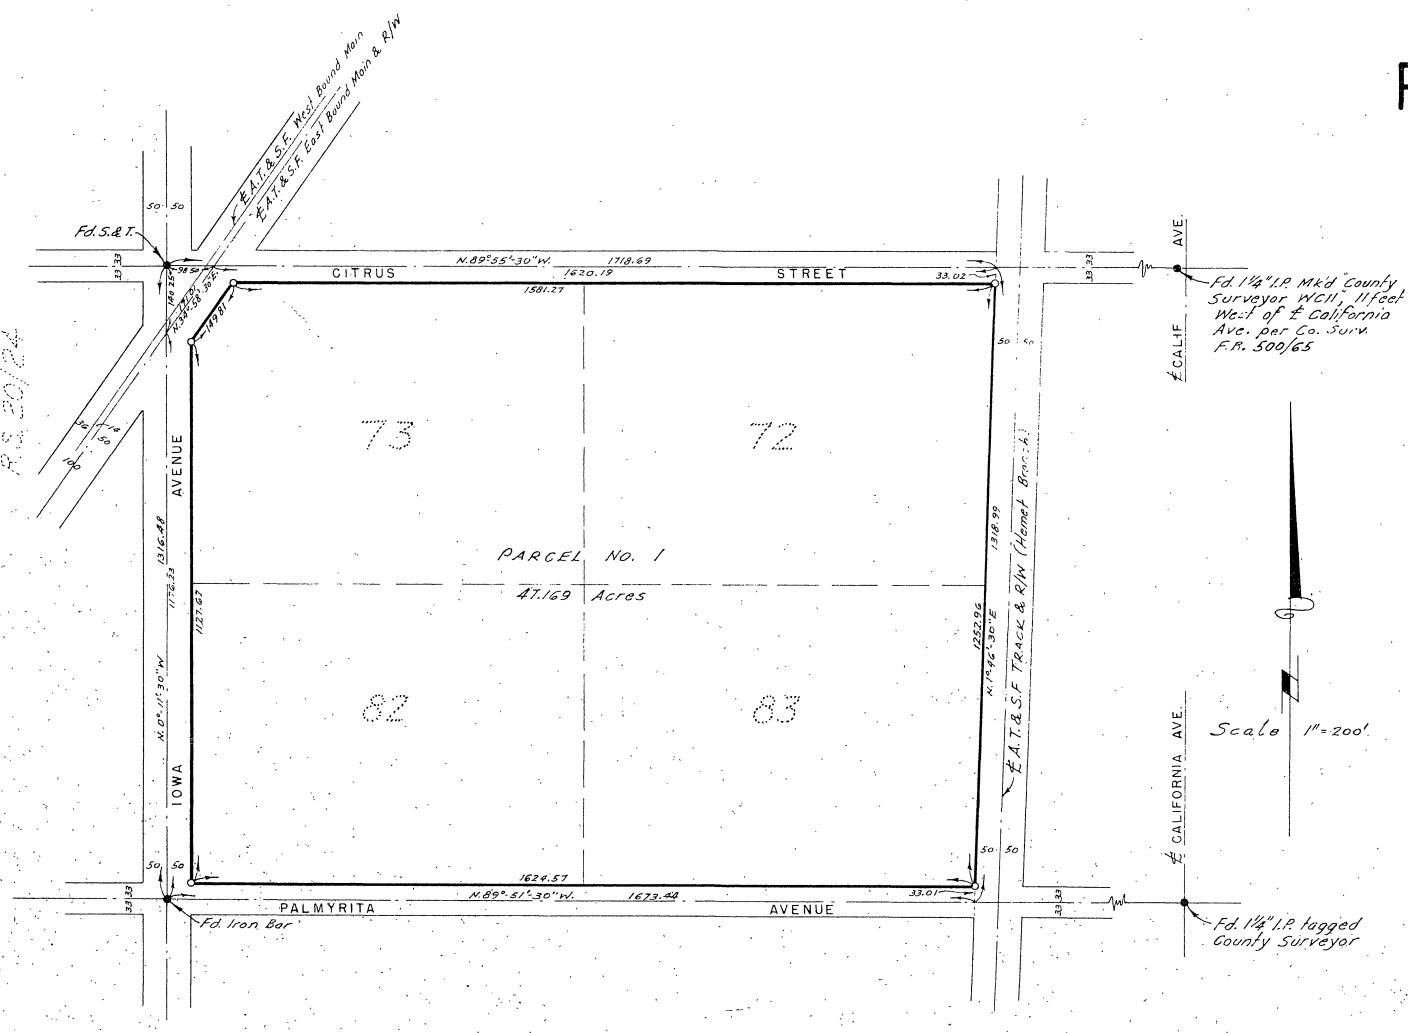

IN THE COUNTY OF RIVERSIDE

## RECORD OF SURVEY

OF LOTS 72, 73, 82 & 83 OF EAST RIVERSIDE
AS PER MAP BOOK 7 PAGE 33
SAN BERNARDINO COUNTY RECORDS

-BY-ALBERT A. WEBB ASSOCIATES CIVIL ENGINEERS APRIL 1957

Survey mode of request of Kretzer Construction Company

I hereby certify that I am a Registered Civil Engineer of the State of Colifornia and that this map correctly represents a survey made under my supervision during April 1957 and that all manuments shown hereon actually exist and their positions are correctly.

Registered Civil Engineer No. 9876

ENGINÈER'S NOTES:-

- 1. Basis of Bearings is the centerline of lowa Avenue taken as N.0°-11'-30"W. as shown on Record of Survey recorded in Book 20 page 24 of Records of Survey, Riverside County, Colifornia.
- 2. Set 3/4" I.P. tagged R.E. 9816 at all points shown thus o unless otherwise noted.