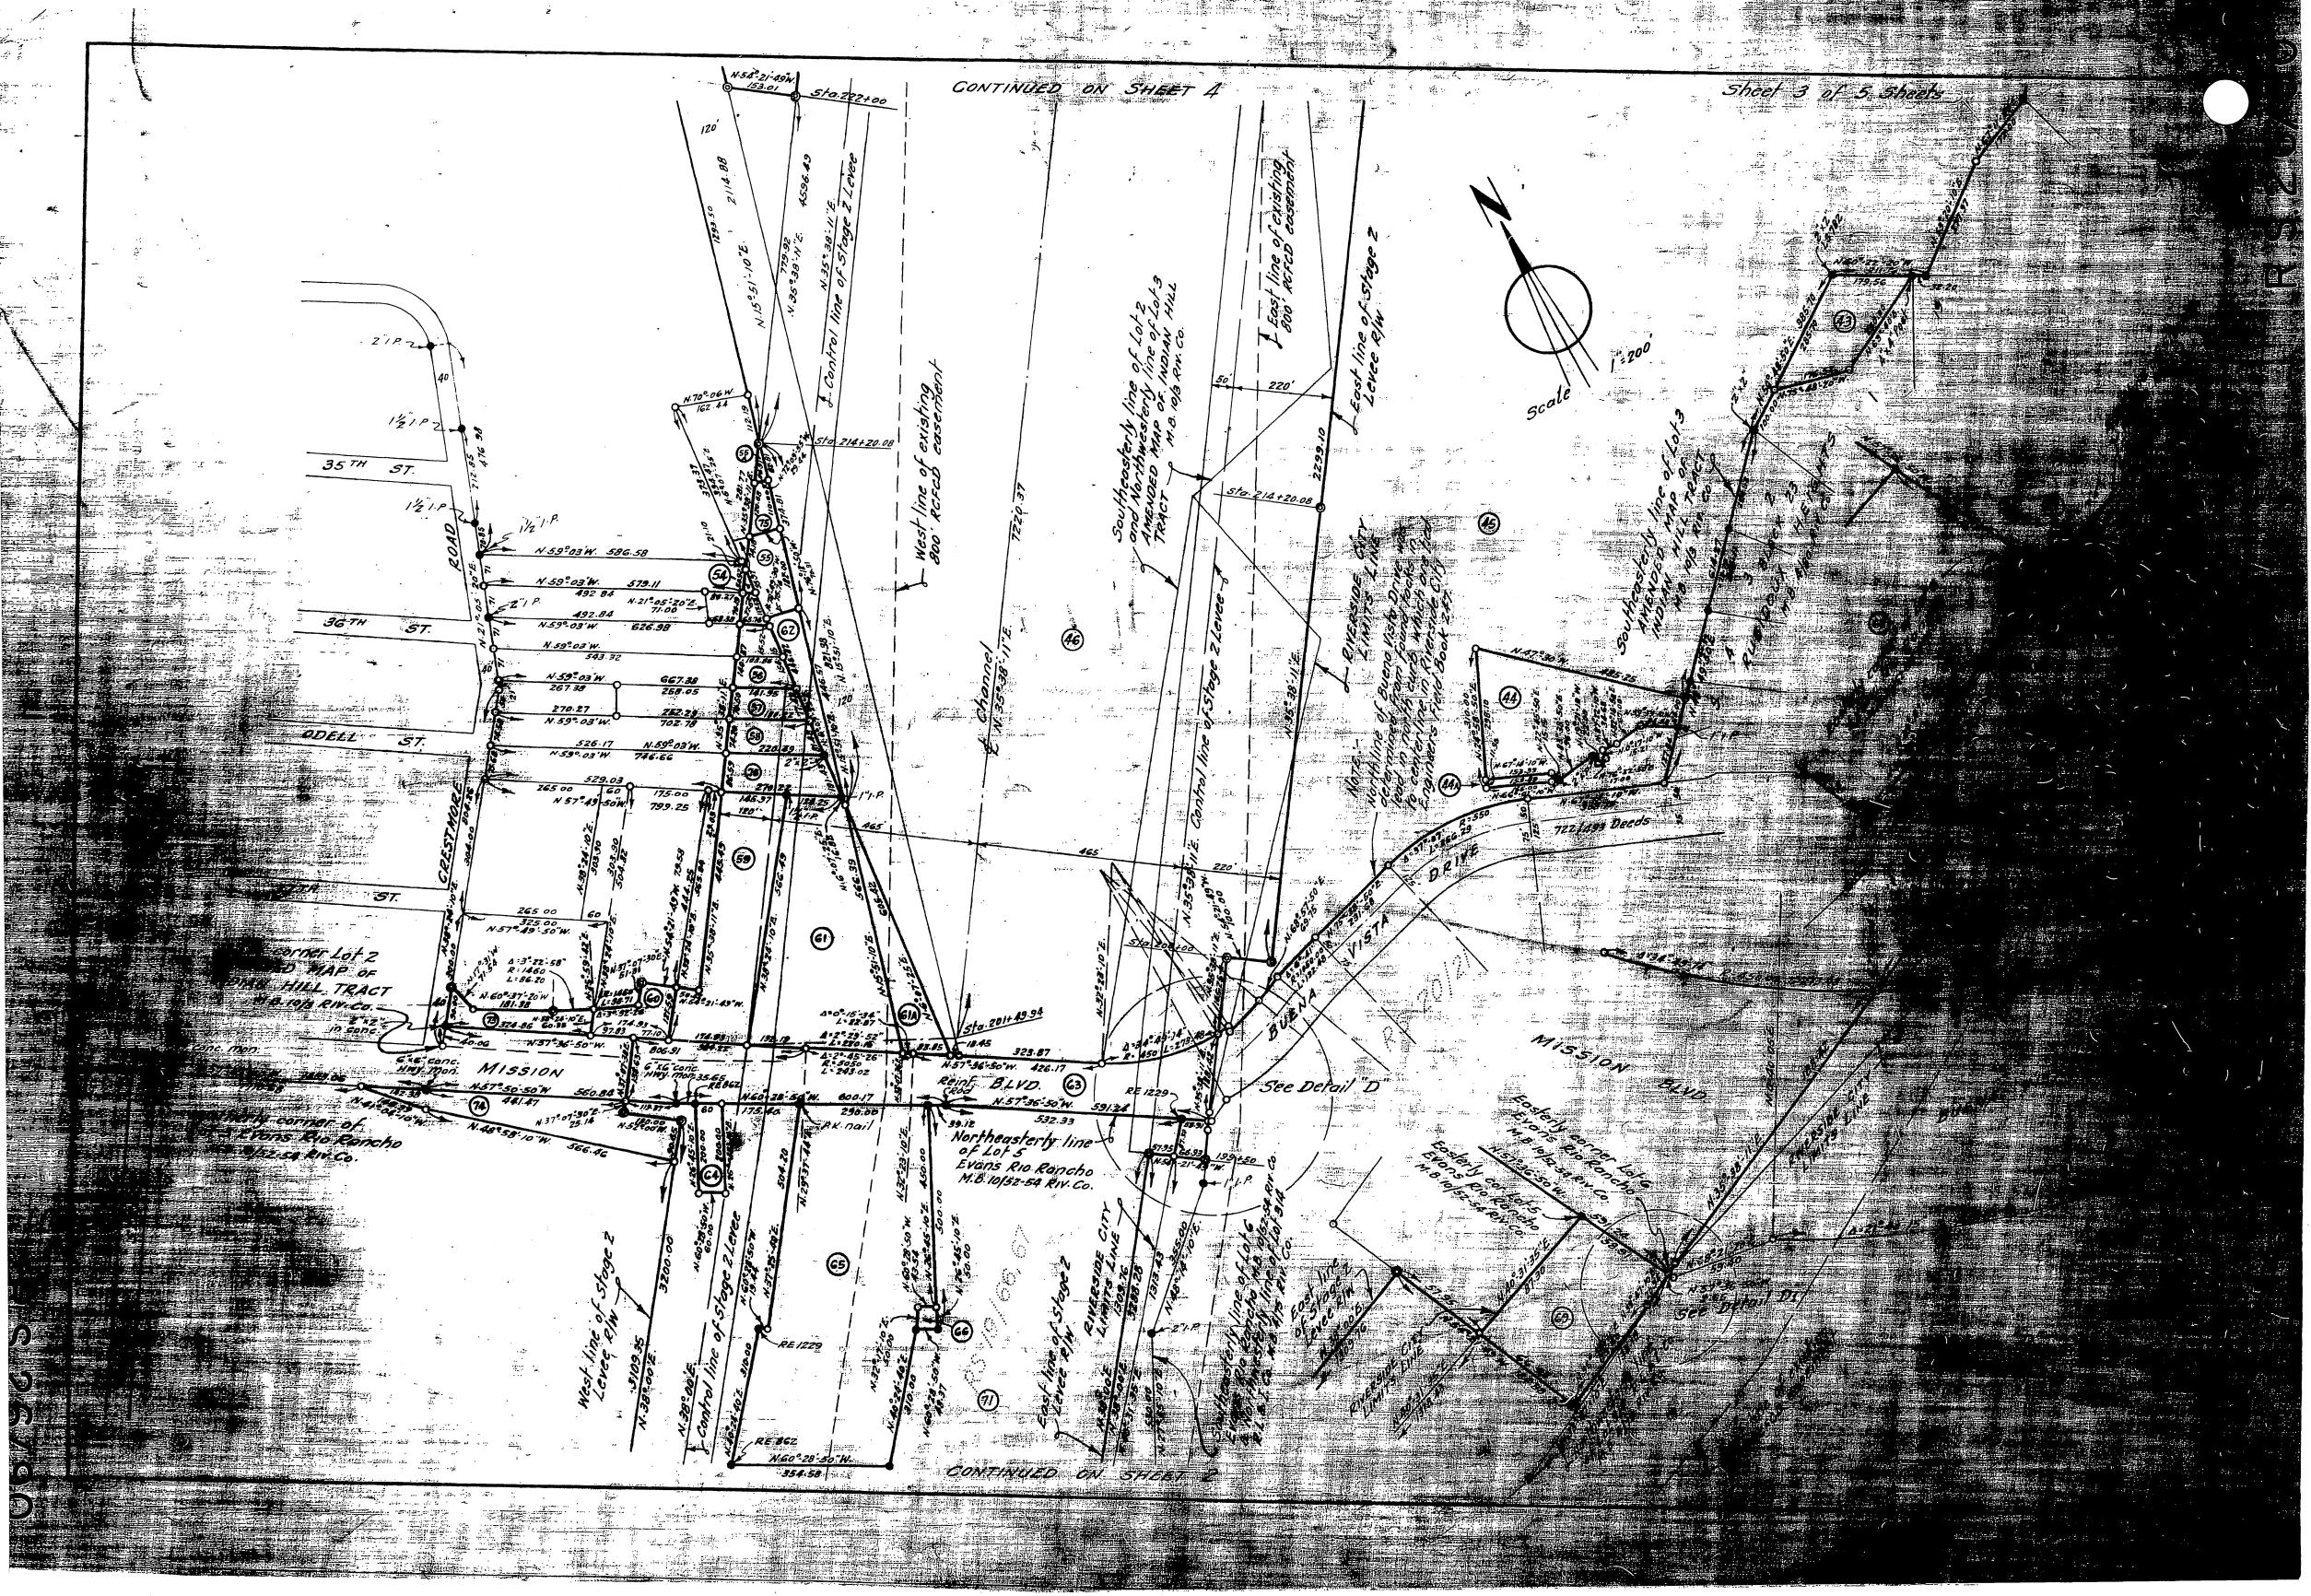

## RECORD OF SURVEY

OF PORTIONS OF LOTS 1 AND 2 AND CRESCENT CITY RAILWAY RIGHT-OF WAY PER MAP OF ALAMO TRACT, M.B. 9 PG. 5; AND PORTIONS OF LOTS 2,3,A AND U. CRESTMORE AVE., MISSION BLVD. AND BUENA VISTA DR. PER MAP OF AMENDED MAP OF INDIAN HILL TRACT, M.B. 10 PG. 3; AND A PORTION OF LOT 6 OF LAKEHILL MANOR, M.B. 20 PGS. 1&2; AND A PORTION OF LOT 1, BLOCK 23 OF RUBIDOUX HEIGHTS, M.B. 4 PG. 80; AND A PORTION OF LOT 314 OF CORRECTED MAP OF R.L.&I. CO. LANDS, M.B. 4 PG. 75; AND PORTIONS OF LOTS 5 AND 6 OF EVANS RIO RANCHO, M.B. 10 PGS. 52-54, ALL RECORDS OF RIVERSIDE COUNTY, CALIFORNIA