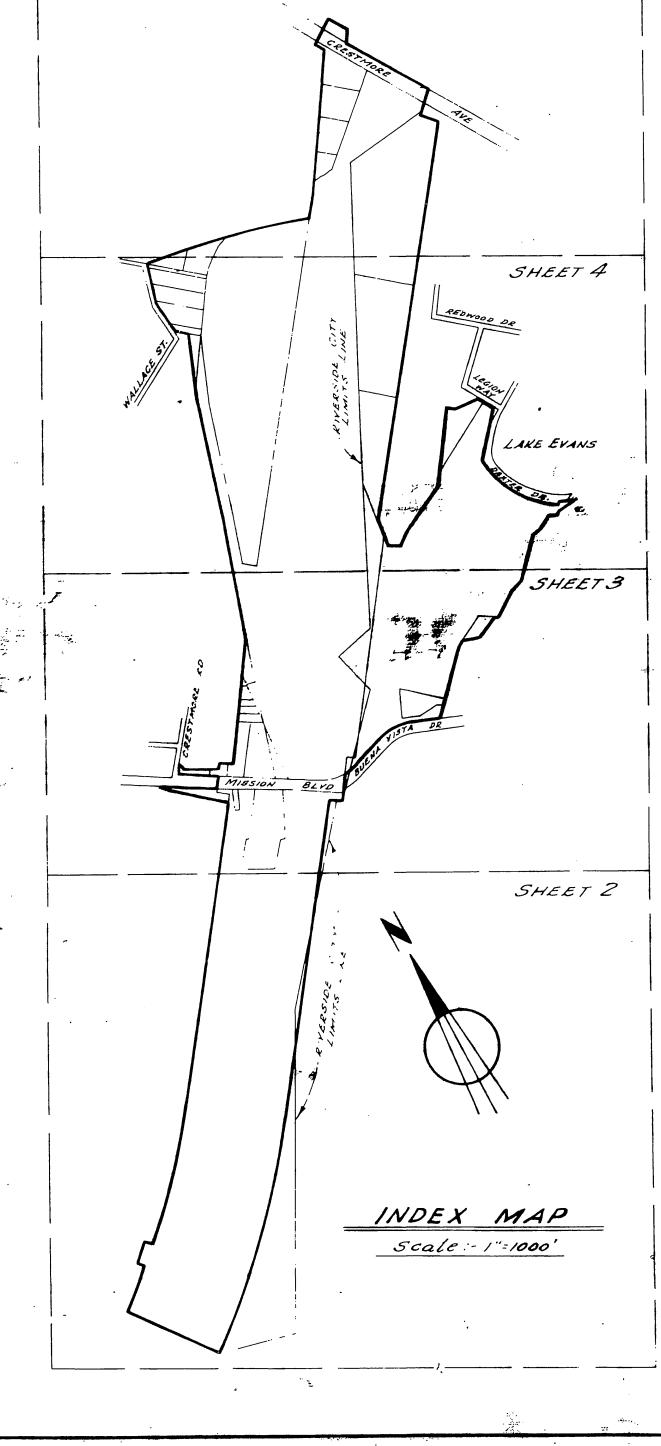

## RECORD OF SURVEY

OF PORTIONS OF LOTS 1 AND 2 AND CRESCENT CITY RAILWAY RIGHT-OF WAY PER MAP OF ALAMO TRACT, M.B. 9 PG. 5; AND PORTIONS OF LOTS 2,3,A AND U. CRESTMORE AVE., MISSION BLVD. AND BUENA VISTA DR. PER MAP OF AMENDED MAP OF INDIAN HILL TRACT, M.B. 10 PG. 3; AND A PORTION OF LOT 6 OF LAKEHILL MANOR, M.B. 20 PGS. 1&2; AND A PORTION OF LOT 1, BLOCK 23 OF RUBIDOUX HEIGHTS, M.B. 4 PG. 80; AND A PORTION OF LOT 314 OF CORRECTED MAP OF R.L.&I. CO. LANDS, M.B. 4 PG. 75; AND PORTIONS OF LOTS 5 AND 6 OF EVANS RIO RANCHO, M.B. 10 PGS. 52-54, ALL RECORDS OF RIVERSIDE COUNTY, CALIFORNIA