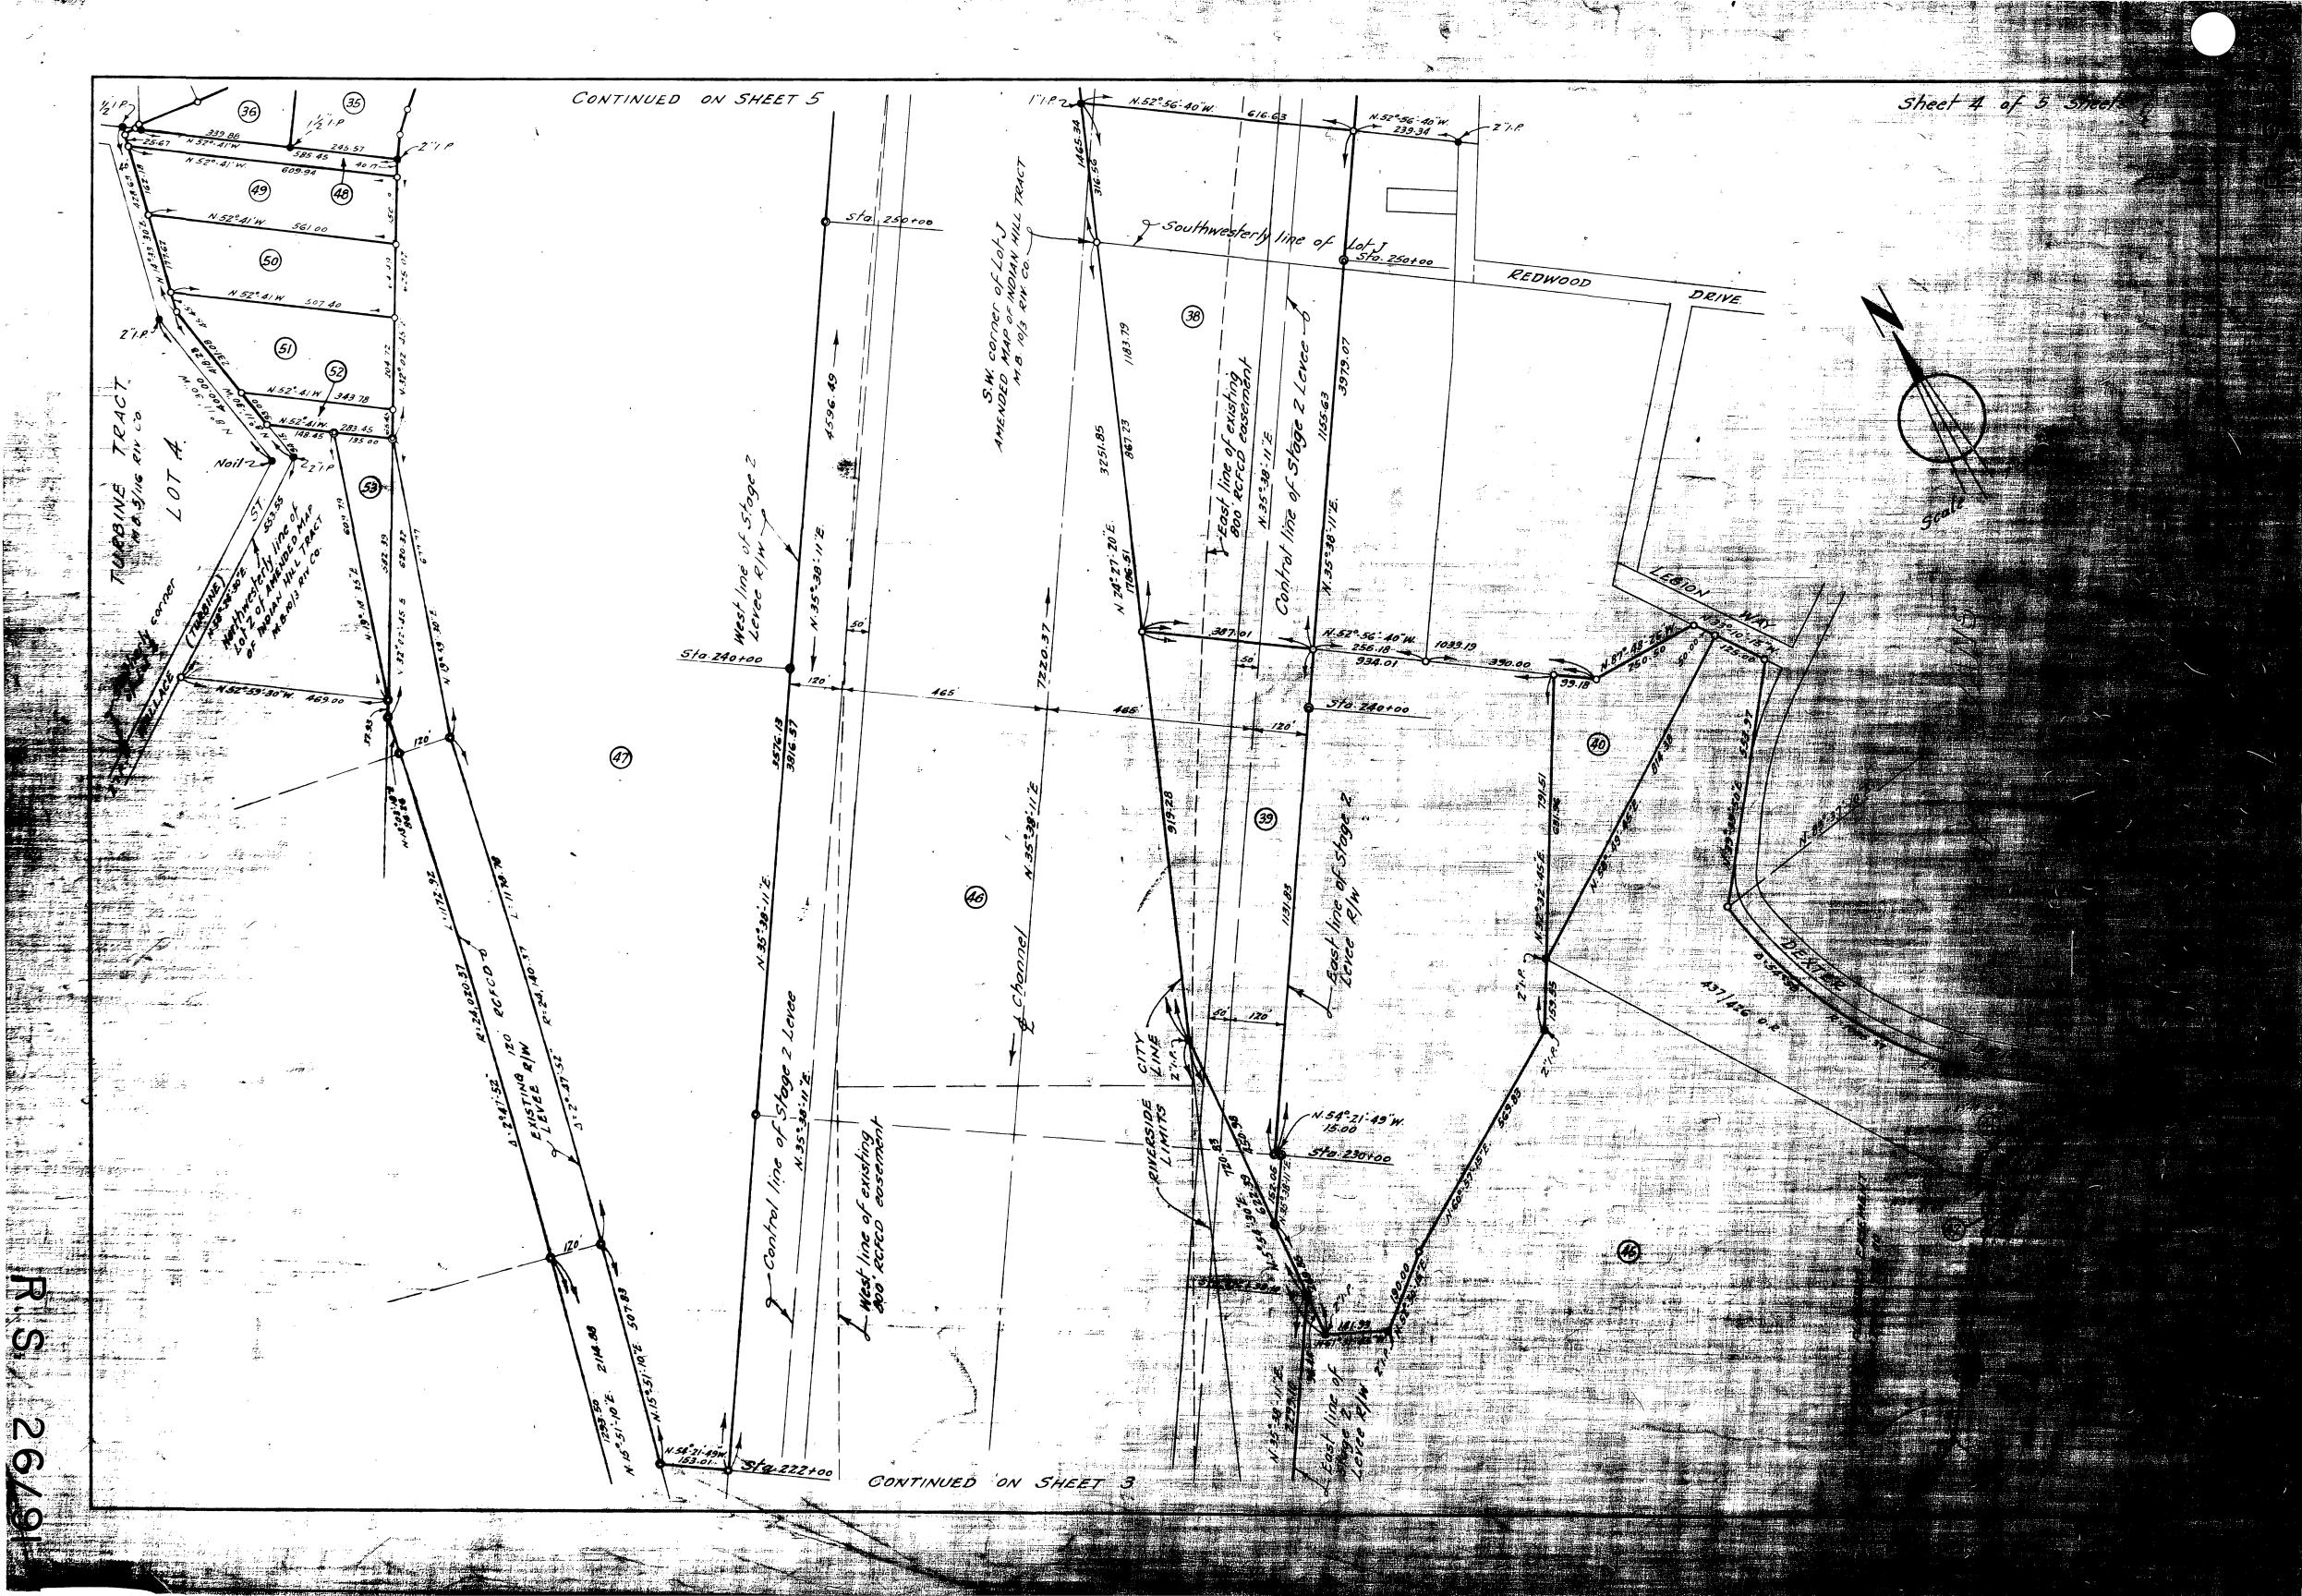

## RECORD OF SURVEY

OF PORTIONS OF LOTS 1 AND 2 AND CRESCENT CITY RAILWAY RIGHT-OF WAY PER MAP OF ALAMO TRACT, M.B. 9 PG. 5; AND PORTIONS OF LOTS 2,3,A AND U. CRESTMORE AVE., MISSION BLVD. AND BUENA VISTA DR. PER MAP OF AMENDED MAP OF INDIAN HILL TRACT, M.B. 10 PG. 3; AND A PORTION OF LOT 6 OF LAKEHILL MANOR, M.B. 20 PGS. 1&2; AND A PORTION OF LOT 1, BLOCK 23 OF RUBIDOUX HEIGHTS, M.B. 4 PG. 80; AND A PORTION OF LOT 314 OF CORRECTED MAP OF R.L.&I. CO. LANDS, M.B. 4 PG. 75; AND PORTIONS OF LOTS 5 AND 6 OF EVANS RIO RANCHO, M.B. 10 PGS. 52-54, ALL RECORDS OF RIVERSIDE COUNTY, CALIFORNIA