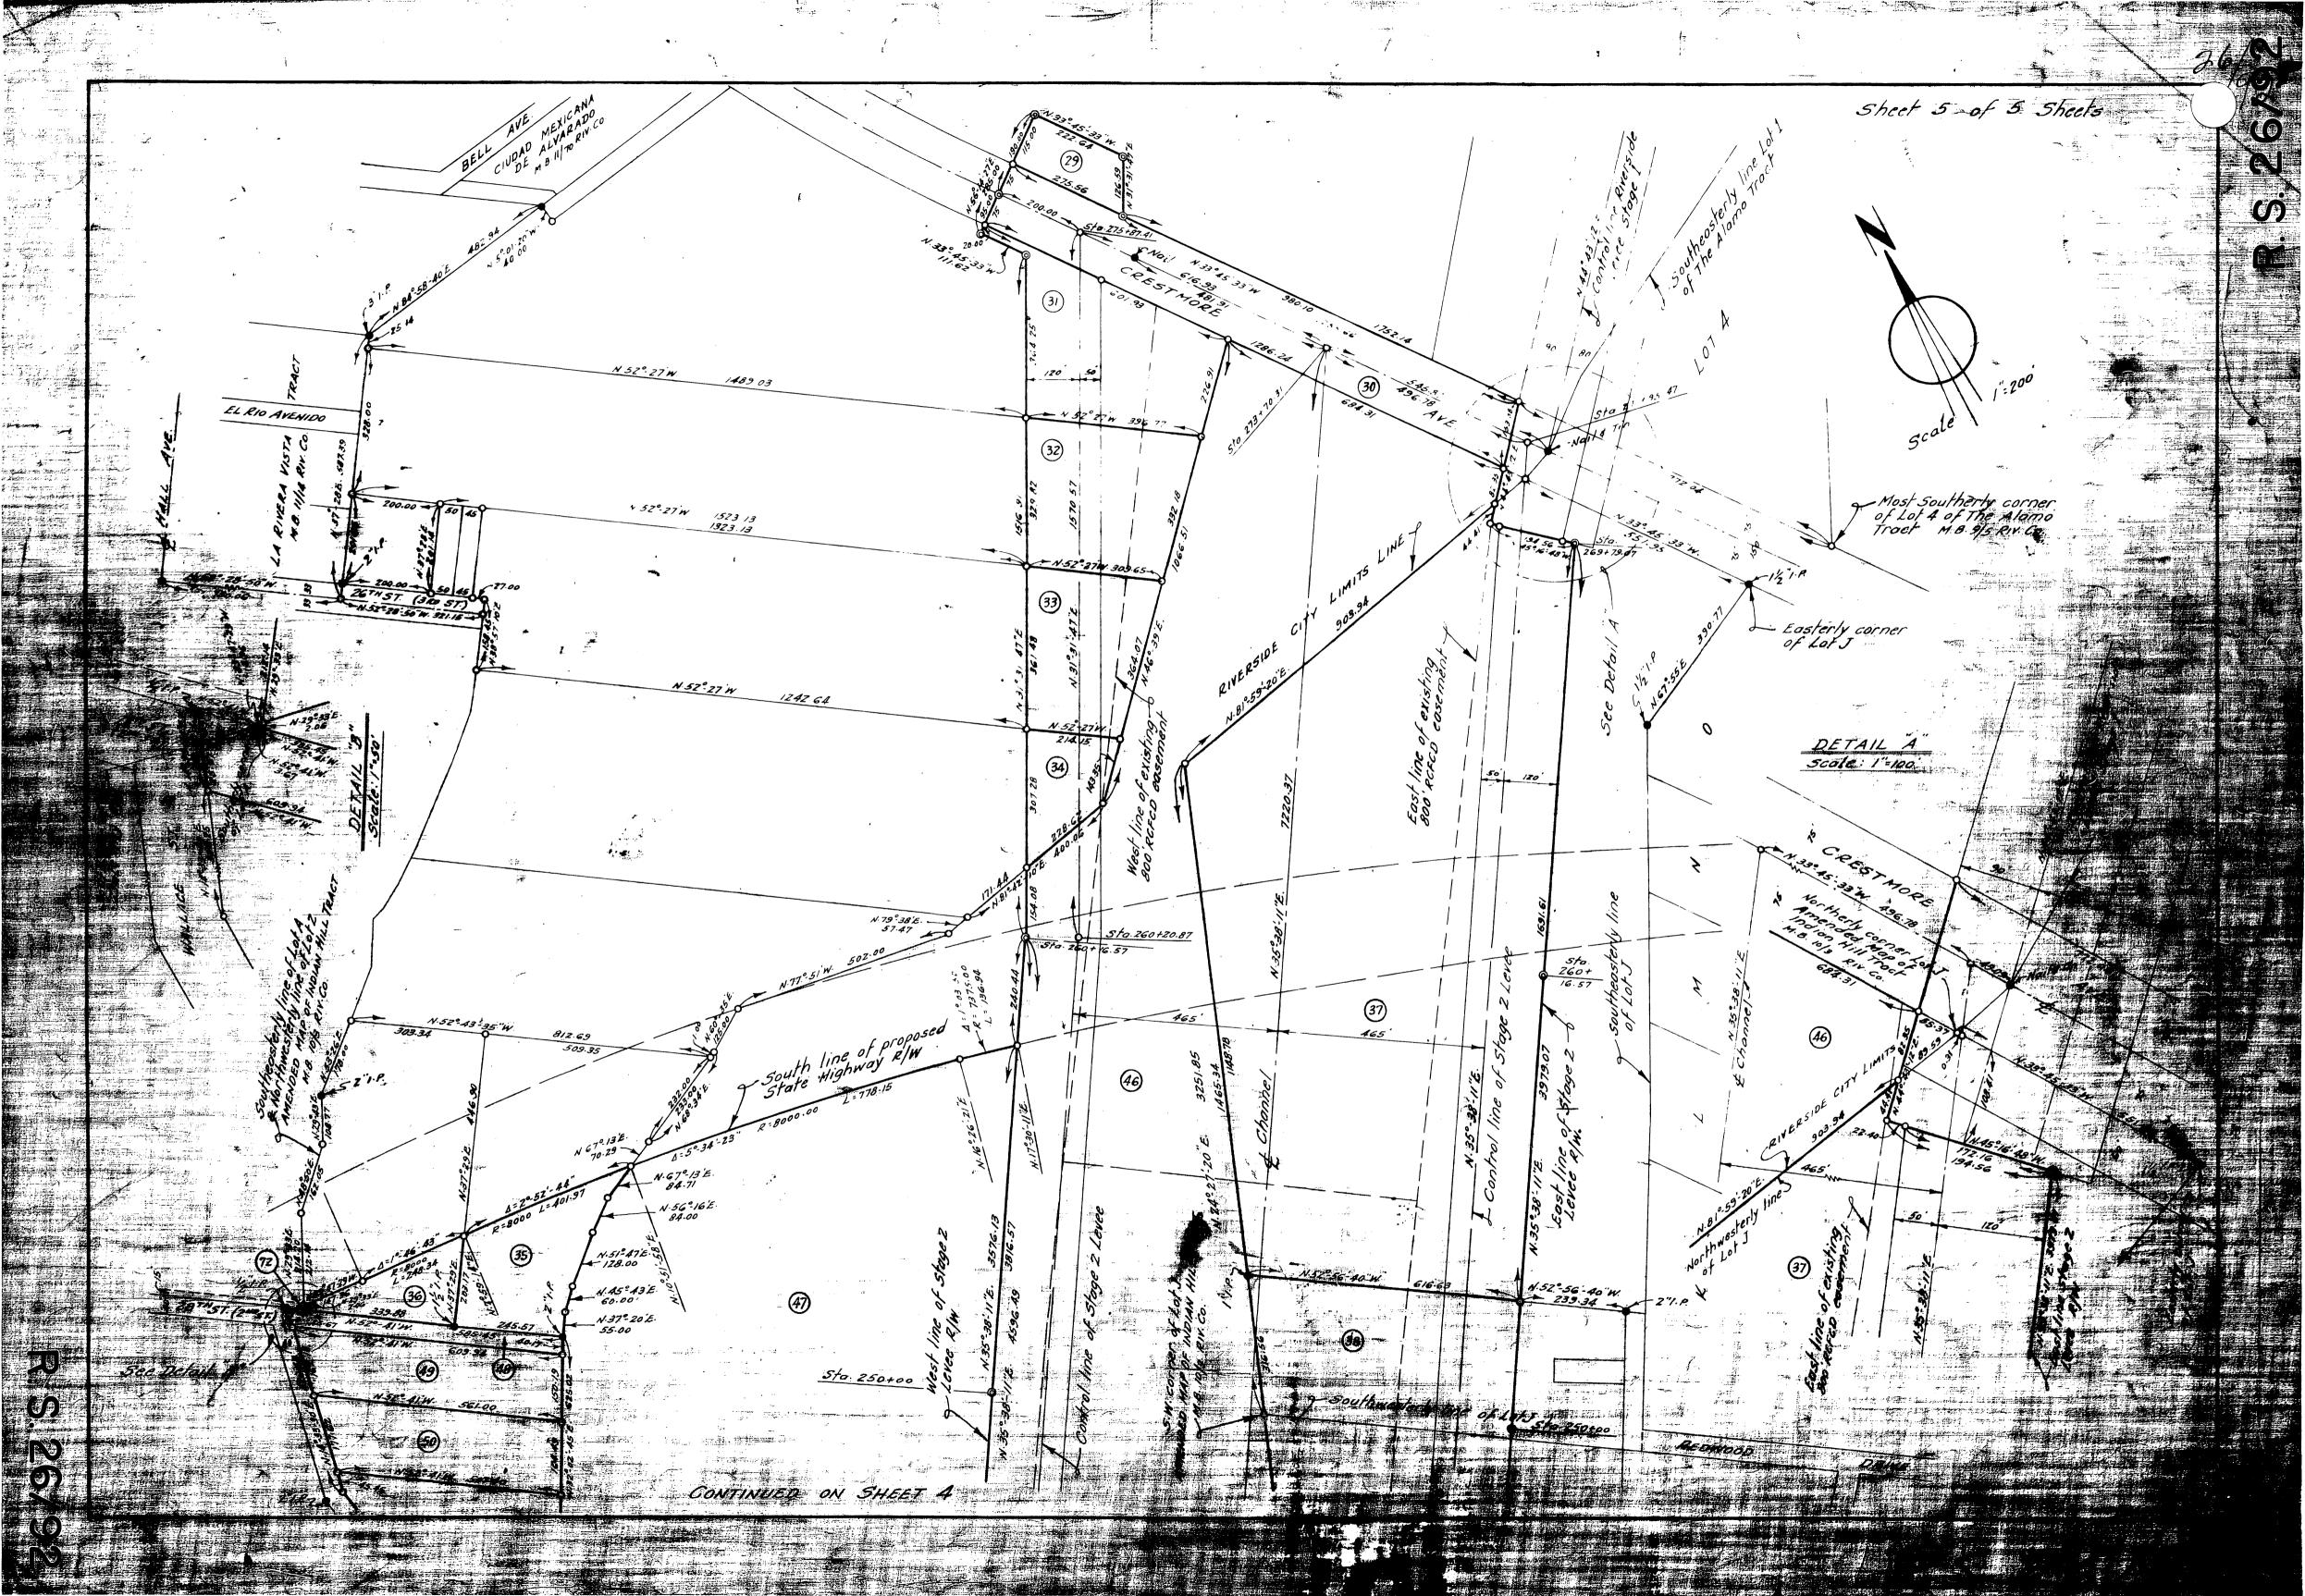

-BY ALBERT A. WEBB ASSOCIATES
CIVIL ENGINEERS
APPL 1957

4. Position computed but I

Survey mode at request of Riverside County Flood Control and Water Conservation District

|        |                                              | in the state of th |                  |                                         | ार के <del>किया</del><br>अपने के किया के अपने क<br>अपने के अपने क |
|--------|----------------------------------------------|--------------------------------------------------------------------------------------------------------------------------------------------------------------------------------------------------------------------------------------------------------------------------------------------------------------------------------------------------------------------------------------------------------------------------------------------------------------------------------------------------------------------------------------------------------------------------------------------------------------------------------------------------------------------------------------------------------------------------------------------------------------------------------------------------------------------------------------------------------------------------------------------------------------------------------------------------------------------------------------------------------------------------------------------------------------------------------------------------------------------------------------------------------------------------------------------------------------------------------------------------------------------------------------------------------------------------------------------------------------------------------------------------------------------------------------------------------------------------------------------------------------------------------------------------------------------------------------------------------------------------------------------------------------------------------------------------------------------------------------------------------------------------------------------------------------------------------------------------------------------------------------------------------------------------------------------------------------------------------------------------------------------------------------------------------------------------------------------------------------------------------|------------------|-----------------------------------------|-----------------------------------------------------------------------------------------------------------------------------------------------------------------------------------------------------------------------------------------------------------|
| TABLE  | OF RACELS                                    | SHOWING                                                                                                                                                                                                                                                                                                                                                                                                                                                                                                                                                                                                                                                                                                                                                                                                                                                                                                                                                                                                                                                                                                                                                                                                                                                                                                                                                                                                                                                                                                                                                                                                                                                                                                                                                                                                                                                                                                                                                                                                                                                                                                                        | ACREAGE<br>FLOOD |                                         | OF TITLE                                                                                                                                                                                                                                                  |
| PARCEL | TYPE                                         | ACRES                                                                                                                                                                                                                                                                                                                                                                                                                                                                                                                                                                                                                                                                                                                                                                                                                                                                                                                                                                                                                                                                                                                                                                                                                                                                                                                                                                                                                                                                                                                                                                                                                                                                                                                                                                                                                                                                                                                                                                                                                                                                                                                          | PARCEL           | TYPE                                    | ACRES                                                                                                                                                                                                                                                     |
| 29     | FT                                           | 0.658                                                                                                                                                                                                                                                                                                                                                                                                                                                                                                                                                                                                                                                                                                                                                                                                                                                                                                                                                                                                                                                                                                                                                                                                                                                                                                                                                                                                                                                                                                                                                                                                                                                                                                                                                                                                                                                                                                                                                                                                                                                                                                                          | 54               | FT                                      | 0.016                                                                                                                                                                                                                                                     |
| 30     | FT                                           | 4.420                                                                                                                                                                                                                                                                                                                                                                                                                                                                                                                                                                                                                                                                                                                                                                                                                                                                                                                                                                                                                                                                                                                                                                                                                                                                                                                                                                                                                                                                                                                                                                                                                                                                                                                                                                                                                                                                                                                                                                                                                                                                                                                          | 55               | FT                                      | 0.432                                                                                                                                                                                                                                                     |
| 3/     | FT                                           | 3.081                                                                                                                                                                                                                                                                                                                                                                                                                                                                                                                                                                                                                                                                                                                                                                                                                                                                                                                                                                                                                                                                                                                                                                                                                                                                                                                                                                                                                                                                                                                                                                                                                                                                                                                                                                                                                                                                                                                                                                                                                                                                                                                          | 55 A             | FT                                      | - 0.028                                                                                                                                                                                                                                                   |
| 32     | FT .                                         | 2.660                                                                                                                                                                                                                                                                                                                                                                                                                                                                                                                                                                                                                                                                                                                                                                                                                                                                                                                                                                                                                                                                                                                                                                                                                                                                                                                                                                                                                                                                                                                                                                                                                                                                                                                                                                                                                                                                                                                                                                                                                                                                                                                          | 56               | FT                                      | 0.333                                                                                                                                                                                                                                                     |
| 33     | FT                                           | 2.161                                                                                                                                                                                                                                                                                                                                                                                                                                                                                                                                                                                                                                                                                                                                                                                                                                                                                                                                                                                                                                                                                                                                                                                                                                                                                                                                                                                                                                                                                                                                                                                                                                                                                                                                                                                                                                                                                                                                                                                                                                                                                                                          | 57               | FT                                      | 0.260                                                                                                                                                                                                                                                     |
| 34     | FF                                           | 0.967                                                                                                                                                                                                                                                                                                                                                                                                                                                                                                                                                                                                                                                                                                                                                                                                                                                                                                                                                                                                                                                                                                                                                                                                                                                                                                                                                                                                                                                                                                                                                                                                                                                                                                                                                                                                                                                                                                                                                                                                                                                                                                                          | 58               | FT                                      | 0.340                                                                                                                                                                                                                                                     |
| 35     | PFE & WDE                                    | 1.776                                                                                                                                                                                                                                                                                                                                                                                                                                                                                                                                                                                                                                                                                                                                                                                                                                                                                                                                                                                                                                                                                                                                                                                                                                                                                                                                                                                                                                                                                                                                                                                                                                                                                                                                                                                                                                                                                                                                                                                                                                                                                                                          | 59               | ·FT                                     | 1.856                                                                                                                                                                                                                                                     |
| 36     | PFE & WDE                                    | 0.811                                                                                                                                                                                                                                                                                                                                                                                                                                                                                                                                                                                                                                                                                                                                                                                                                                                                                                                                                                                                                                                                                                                                                                                                                                                                                                                                                                                                                                                                                                                                                                                                                                                                                                                                                                                                                                                                                                                                                                                                                                                                                                                          | 60               | FT                                      | £0.370                                                                                                                                                                                                                                                    |
| 37     | FT                                           | 26.017                                                                                                                                                                                                                                                                                                                                                                                                                                                                                                                                                                                                                                                                                                                                                                                                                                                                                                                                                                                                                                                                                                                                                                                                                                                                                                                                                                                                                                                                                                                                                                                                                                                                                                                                                                                                                                                                                                                                                                                                                                                                                                                         | 61               | FT                                      | 3.094                                                                                                                                                                                                                                                     |
| 38     | FT                                           | 13.309                                                                                                                                                                                                                                                                                                                                                                                                                                                                                                                                                                                                                                                                                                                                                                                                                                                                                                                                                                                                                                                                                                                                                                                                                                                                                                                                                                                                                                                                                                                                                                                                                                                                                                                                                                                                                                                                                                                                                                                                                                                                                                                         | 614              | FT                                      | 0.665                                                                                                                                                                                                                                                     |
| 39     | FT                                           | 7.045                                                                                                                                                                                                                                                                                                                                                                                                                                                                                                                                                                                                                                                                                                                                                                                                                                                                                                                                                                                                                                                                                                                                                                                                                                                                                                                                                                                                                                                                                                                                                                                                                                                                                                                                                                                                                                                                                                                                                                                                                                                                                                                          | 62               | FT                                      | 0.387                                                                                                                                                                                                                                                     |
| 40     | PFE                                          | 2:590                                                                                                                                                                                                                                                                                                                                                                                                                                                                                                                                                                                                                                                                                                                                                                                                                                                                                                                                                                                                                                                                                                                                                                                                                                                                                                                                                                                                                                                                                                                                                                                                                                                                                                                                                                                                                                                                                                                                                                                                                                                                                                                          | 63               | FT                                      | 3.777                                                                                                                                                                                                                                                     |
| 41     | PFE                                          | 0.298                                                                                                                                                                                                                                                                                                                                                                                                                                                                                                                                                                                                                                                                                                                                                                                                                                                                                                                                                                                                                                                                                                                                                                                                                                                                                                                                                                                                                                                                                                                                                                                                                                                                                                                                                                                                                                                                                                                                                                                                                                                                                                                          | 64               | FT                                      | 0.275                                                                                                                                                                                                                                                     |
| # 42   | PFE                                          | 0.290                                                                                                                                                                                                                                                                                                                                                                                                                                                                                                                                                                                                                                                                                                                                                                                                                                                                                                                                                                                                                                                                                                                                                                                                                                                                                                                                                                                                                                                                                                                                                                                                                                                                                                                                                                                                                                                                                                                                                                                                                                                                                                                          | 65               | FT                                      | 6.286                                                                                                                                                                                                                                                     |
| 43     | PFE                                          | 0.853                                                                                                                                                                                                                                                                                                                                                                                                                                                                                                                                                                                                                                                                                                                                                                                                                                                                                                                                                                                                                                                                                                                                                                                                                                                                                                                                                                                                                                                                                                                                                                                                                                                                                                                                                                                                                                                                                                                                                                                                                                                                                                                          | 66               | FT                                      | 0.053                                                                                                                                                                                                                                                     |
| 44     | PFE                                          | 1.950                                                                                                                                                                                                                                                                                                                                                                                                                                                                                                                                                                                                                                                                                                                                                                                                                                                                                                                                                                                                                                                                                                                                                                                                                                                                                                                                                                                                                                                                                                                                                                                                                                                                                                                                                                                                                                                                                                                                                                                                                                                                                                                          | 67               | FT                                      | 25Q.FT.                                                                                                                                                                                                                                                   |
| 44A.   | FT                                           | 0.048                                                                                                                                                                                                                                                                                                                                                                                                                                                                                                                                                                                                                                                                                                                                                                                                                                                                                                                                                                                                                                                                                                                                                                                                                                                                                                                                                                                                                                                                                                                                                                                                                                                                                                                                                                                                                                                                                                                                                                                                                                                                                                                          | 68               | FT                                      | 7.50.FT.                                                                                                                                                                                                                                                  |
| 45     | PFE                                          | 71.540                                                                                                                                                                                                                                                                                                                                                                                                                                                                                                                                                                                                                                                                                                                                                                                                                                                                                                                                                                                                                                                                                                                                                                                                                                                                                                                                                                                                                                                                                                                                                                                                                                                                                                                                                                                                                                                                                                                                                                                                                                                                                                                         | 69               | FT                                      | -0:128                                                                                                                                                                                                                                                    |
| 46     | FLOOD CONTROL<br>ENAMNEL<br>EASCMENT         | 144.544                                                                                                                                                                                                                                                                                                                                                                                                                                                                                                                                                                                                                                                                                                                                                                                                                                                                                                                                                                                                                                                                                                                                                                                                                                                                                                                                                                                                                                                                                                                                                                                                                                                                                                                                                                                                                                                                                                                                                                                                                                                                                                                        | 70               | FT                                      | 0.668                                                                                                                                                                                                                                                     |
| 47     | PFE & WDE                                    | 54.074                                                                                                                                                                                                                                                                                                                                                                                                                                                                                                                                                                                                                                                                                                                                                                                                                                                                                                                                                                                                                                                                                                                                                                                                                                                                                                                                                                                                                                                                                                                                                                                                                                                                                                                                                                                                                                                                                                                                                                                                                                                                                                                         | 71               | FT                                      | 130.201                                                                                                                                                                                                                                                   |
| 48     | PFE & WDE                                    | 0.560                                                                                                                                                                                                                                                                                                                                                                                                                                                                                                                                                                                                                                                                                                                                                                                                                                                                                                                                                                                                                                                                                                                                                                                                                                                                                                                                                                                                                                                                                                                                                                                                                                                                                                                                                                                                                                                                                                                                                                                                                                                                                                                          | 72               | PFE & NDE                               | 4 50 FT.                                                                                                                                                                                                                                                  |
| 49     | PFE & WDE                                    | 2.010                                                                                                                                                                                                                                                                                                                                                                                                                                                                                                                                                                                                                                                                                                                                                                                                                                                                                                                                                                                                                                                                                                                                                                                                                                                                                                                                                                                                                                                                                                                                                                                                                                                                                                                                                                                                                                                                                                                                                                                                                                                                                                                          | 73               | FT                                      | 0.400                                                                                                                                                                                                                                                     |
| 50     | PFERNDE                                      | 2.009                                                                                                                                                                                                                                                                                                                                                                                                                                                                                                                                                                                                                                                                                                                                                                                                                                                                                                                                                                                                                                                                                                                                                                                                                                                                                                                                                                                                                                                                                                                                                                                                                                                                                                                                                                                                                                                                                                                                                                                                                                                                                                                          | 74               | TDE                                     | 1.080                                                                                                                                                                                                                                                     |
| 51     | PRESMOE                                      | 2.034                                                                                                                                                                                                                                                                                                                                                                                                                                                                                                                                                                                                                                                                                                                                                                                                                                                                                                                                                                                                                                                                                                                                                                                                                                                                                                                                                                                                                                                                                                                                                                                                                                                                                                                                                                                                                                                                                                                                                                                                                                                                                                                          | 75               | FT                                      | 0.127                                                                                                                                                                                                                                                     |
| 52     | PFE& NOE                                     | 0.469                                                                                                                                                                                                                                                                                                                                                                                                                                                                                                                                                                                                                                                                                                                                                                                                                                                                                                                                                                                                                                                                                                                                                                                                                                                                                                                                                                                                                                                                                                                                                                                                                                                                                                                                                                                                                                                                                                                                                                                                                                                                                                                          | 75               | FT                                      | 0.501                                                                                                                                                                                                                                                     |
| 53     | 77                                           | 0.839                                                                                                                                                                                                                                                                                                                                                                                                                                                                                                                                                                                                                                                                                                                                                                                                                                                                                                                                                                                                                                                                                                                                                                                                                                                                                                                                                                                                                                                                                                                                                                                                                                                                                                                                                                                                                                                                                                                                                                                                                                                                                                                          | = 1,             |                                         |                                                                                                                                                                                                                                                           |
|        | 12 May 2 1 1 1 1 1 1 1 1 1 1 1 1 1 1 1 1 1 1 | 77 1 2 1 2 1 2 1 2 1 2 1 2 1 2 1 2 1 2 1                                                                                                                                                                                                                                                                                                                                                                                                                                                                                                                                                                                                                                                                                                                                                                                                                                                                                                                                                                                                                                                                                                                                                                                                                                                                                                                                                                                                                                                                                                                                                                                                                                                                                                                                                                                                                                                                                                                                                                                                                                                                                       |                  | are a section to section the section of | المحود والمساد                                                                                                                                                                                                                                            |

FT = Fee Title
PFE = Permanent Flooding Eosement
WDE = Woste Disposal Eosement
TDE = Temporary Detour Eosement

SHEET 5