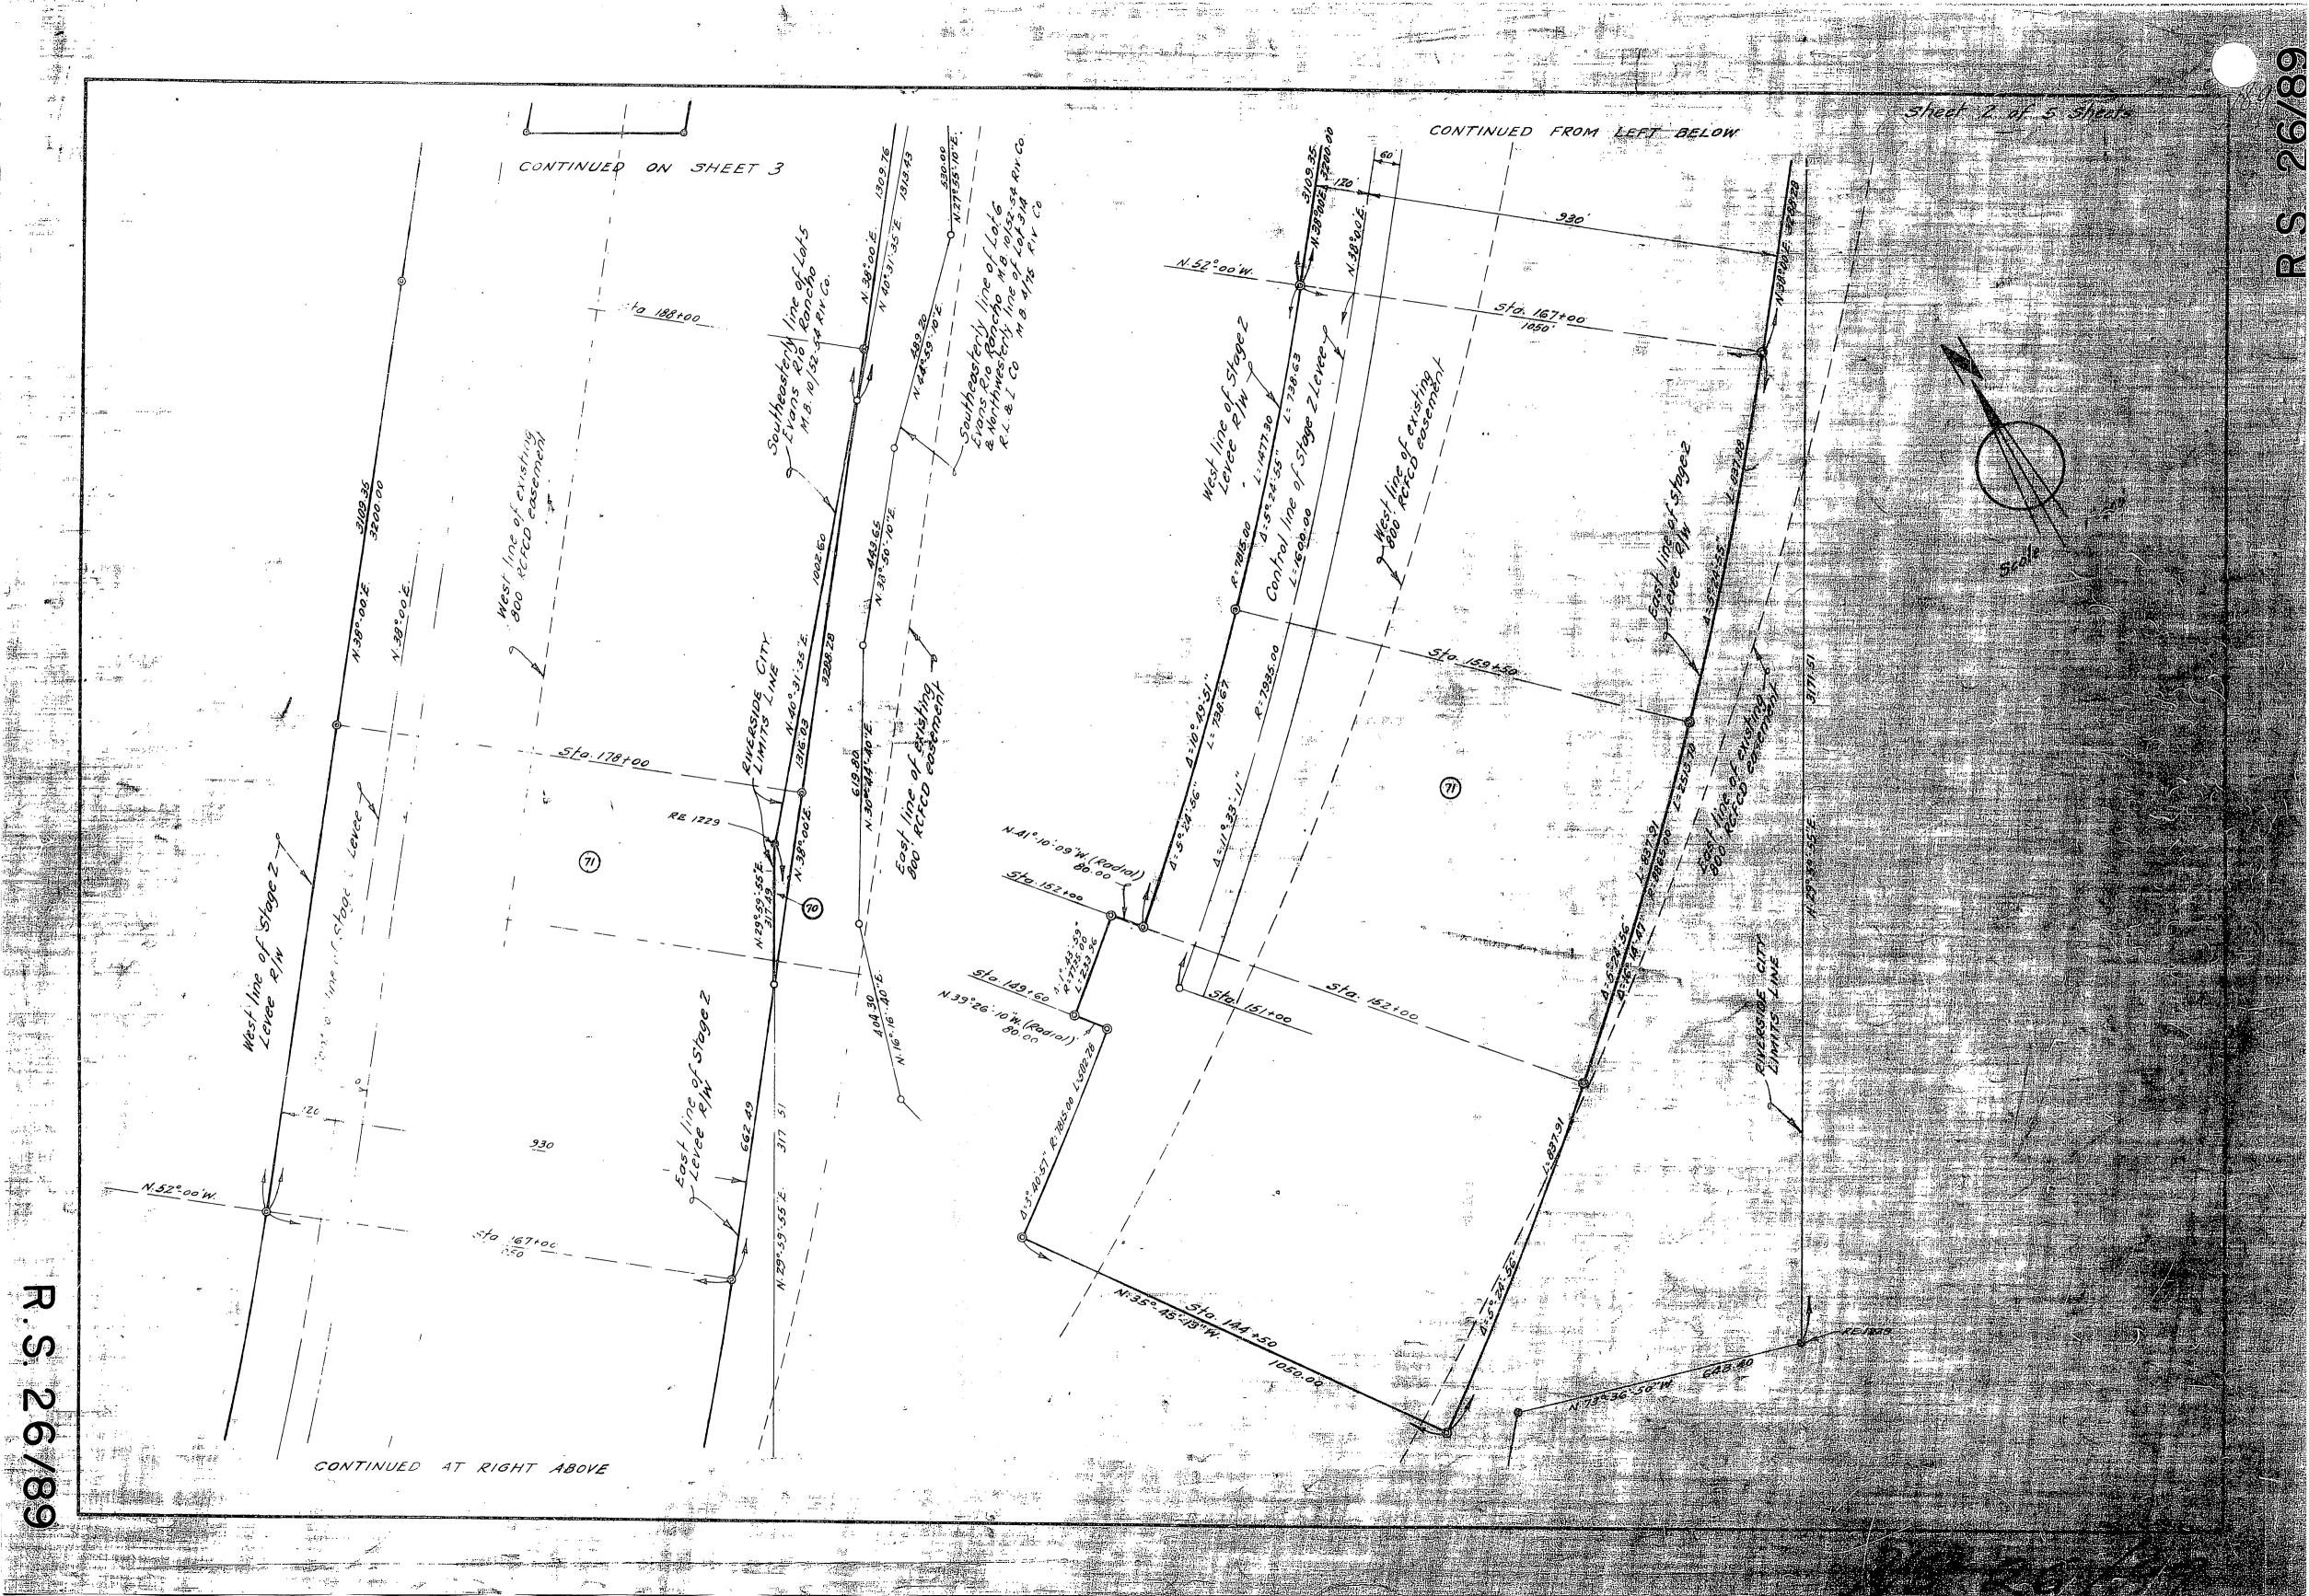

## RECORD OF SURVEY

OF PORTIONS OF LOTS 1 AND 2 AND CRESCENT CITY RAILWAY RIGHT-OF WAY PER MAP OF ALAMO TRACT, M.B. 9 PG. 5; AND PORTIONS OF LOTS 2,3,A AND U. CRESTMORE AVE., MISSION BLVD. AND BUENA VISTA DR. PER MAP OF AMENDED MAP OF INDIAN HILL TRACT, M.B. 10 PG. 3; AND A PORTION OF LOT 6 OF LAKEHILL MANOR, M.B. 20 PGS. 1&2; AND A PORTION OF LOT 1, BLOCK 23 OF RUBIDOUX HEIGHTS, M.B. 4 PG. 80; AND A PORTION OF LOT 314 OF CORRECTED MAP OF R.L.&I. CO. LANDS, M.B. 4 PG. 75; AND PORTIONS OF LOTS 5 AND 6 OF EVANS RIO RANCHO, M.B. 10 PGS. 52-54, ALL RECORDS OF RIVERSIDE COUNTY, CALIFORNIA