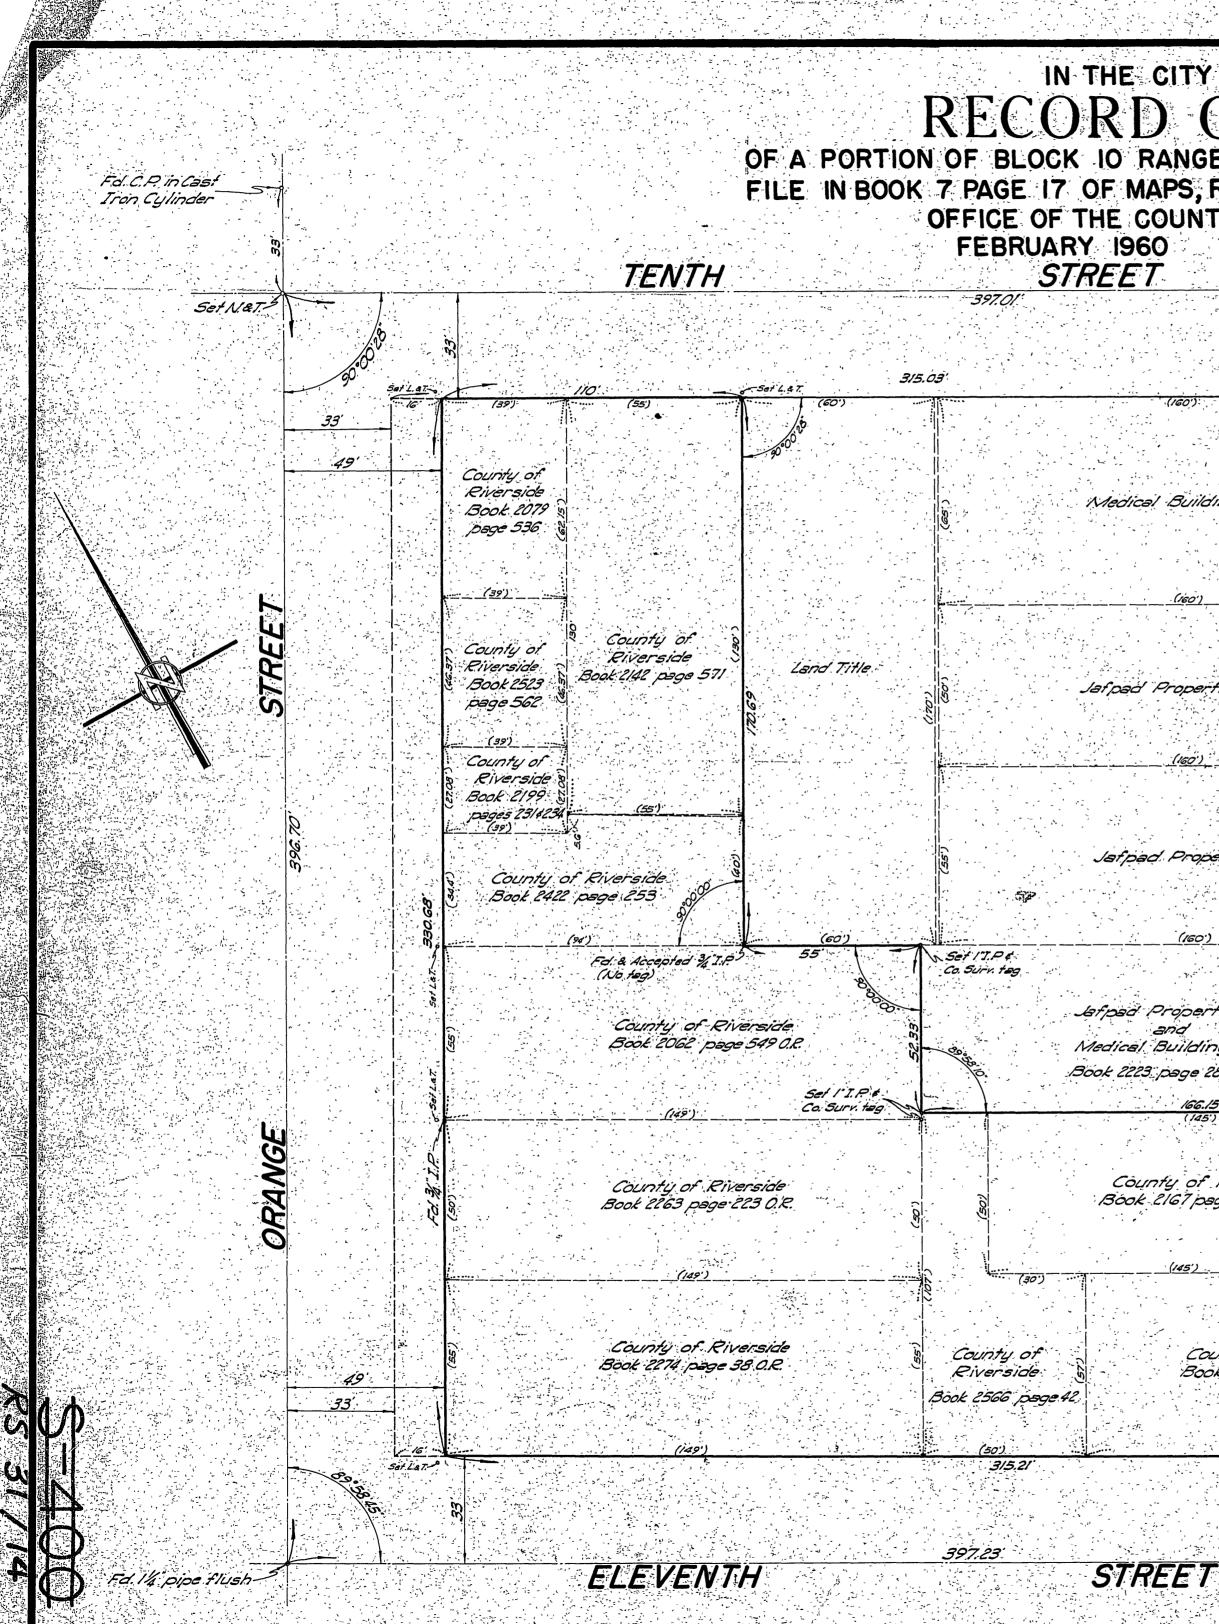

## IN THE CITY OF RIVERSIDE **RECORD OF SURVEY** OF A PORTION OF BLOCK IO RANGE 5 TOWN OF RIVERSIDE, MAP ON FILE IN BOOK 7 PAGE 17 OF MAPS, RECORDS OF SAN BERNARDINO COUNTY OFFICE OF THE COUNTY SURVEYOR-A.C. KEITH SCALE | = 30'

22 Medical Building Inc.

Jafpad Properties Inc. Jafpad Properties Inc.

Jafpad Properties Inc. Medical Building Inc. Book 2223 page 281 O.R. 166.15 County of Riverside. Book 2167 page 440 O.R.

> County of Riverside Book 2566 page 101

The purpose of this survey is to define the property boundary acquired by the County of Riverside in Block 10 Range 5.

This map has been examined for conformance with the requirements of Chapter 15 of Division 3 of the Business and Professions Code this <u>Ath</u> day January 19 60