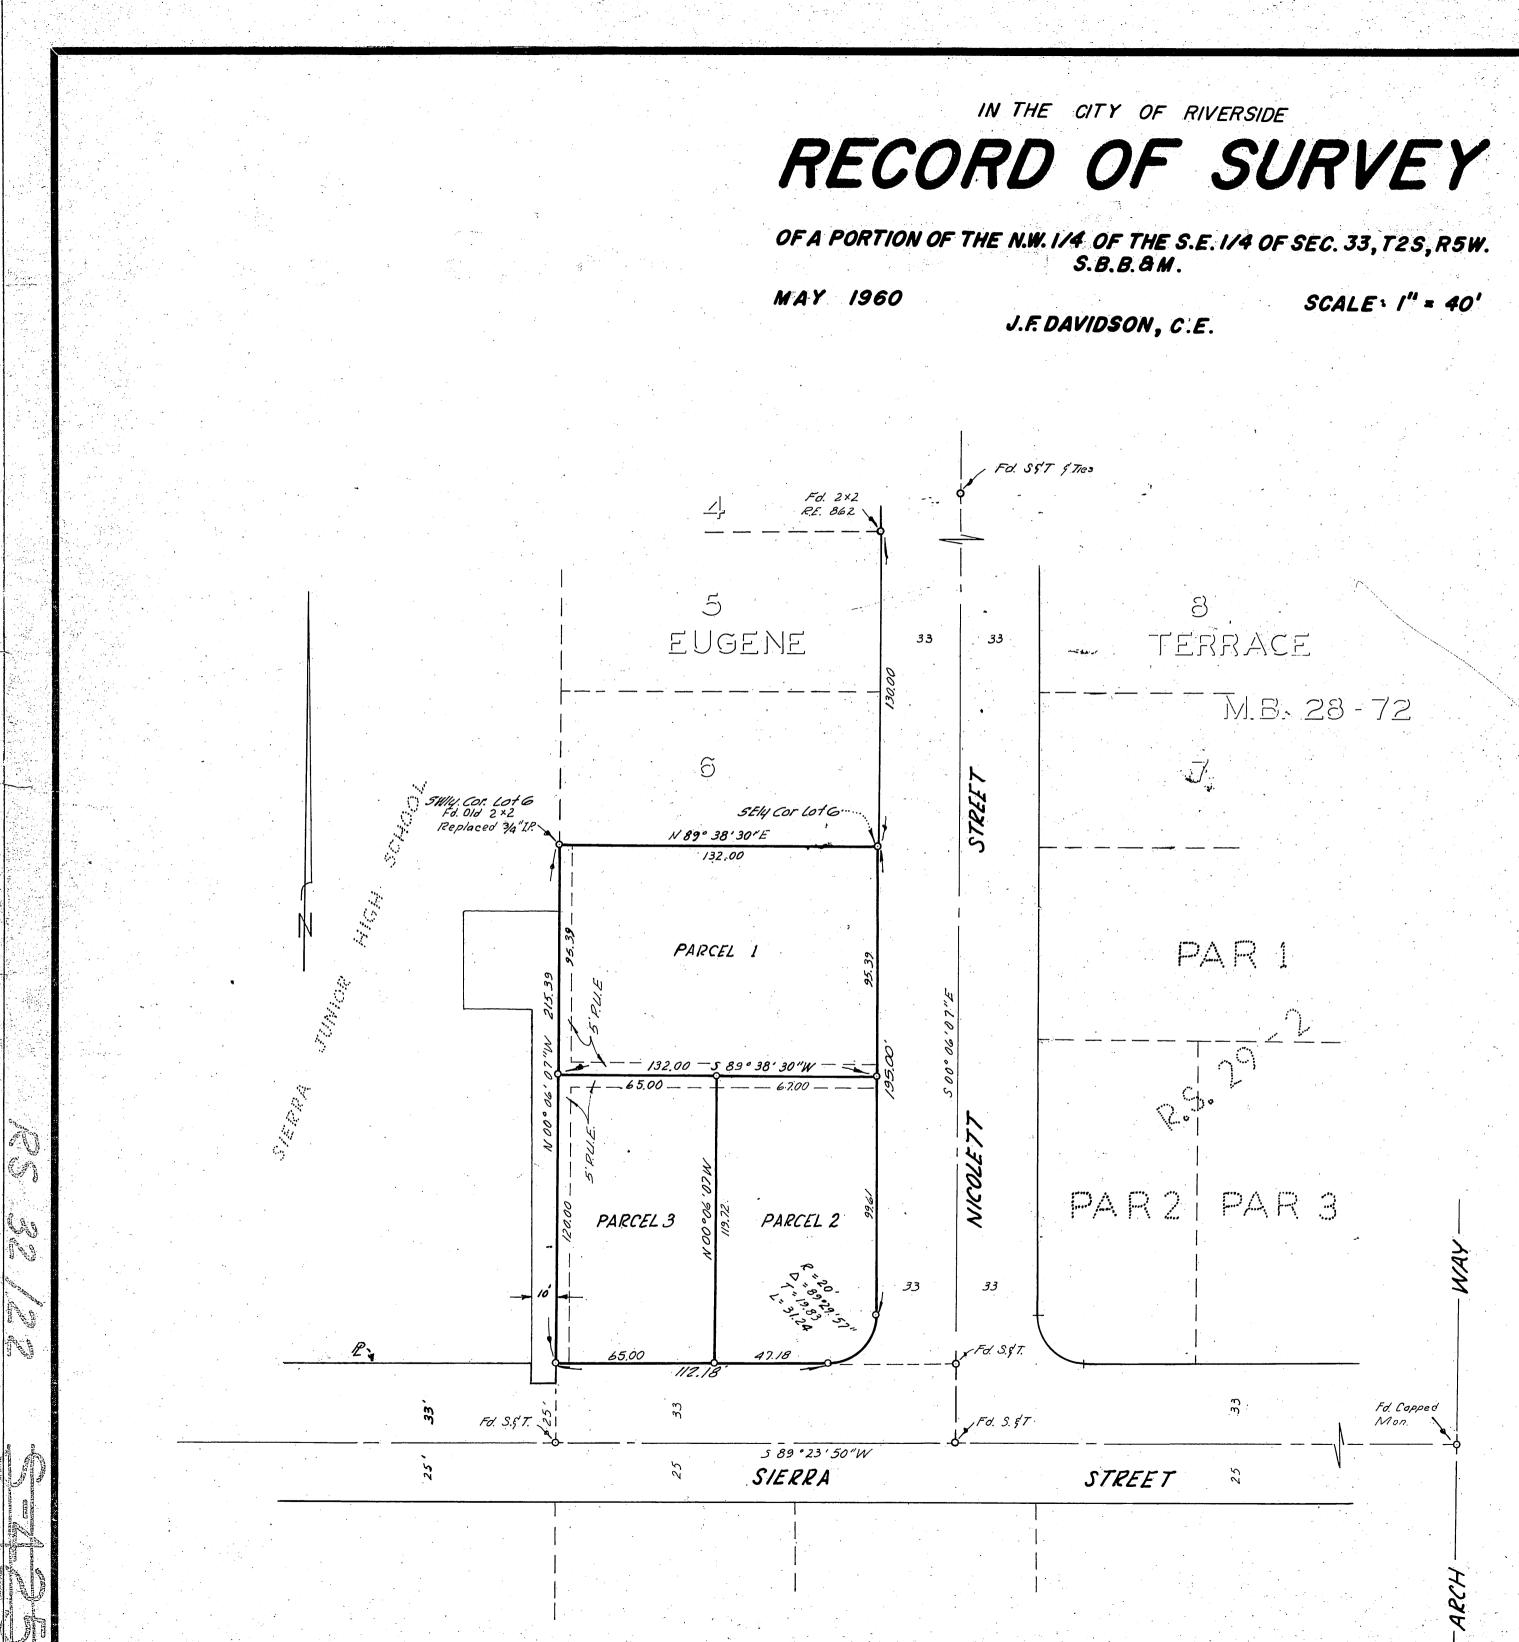

ENGINEER'S NOTE

Bearings are based on the center line of SIERRA STREET being S89°23'50'W as shown on map of Eugene Terrace, Map Book 28 Page 72 Records of Riverside County, California Set 3/a' Iron Pipe, tagged R.E. 862, a tall points shown thus o Unless otherwise noted.