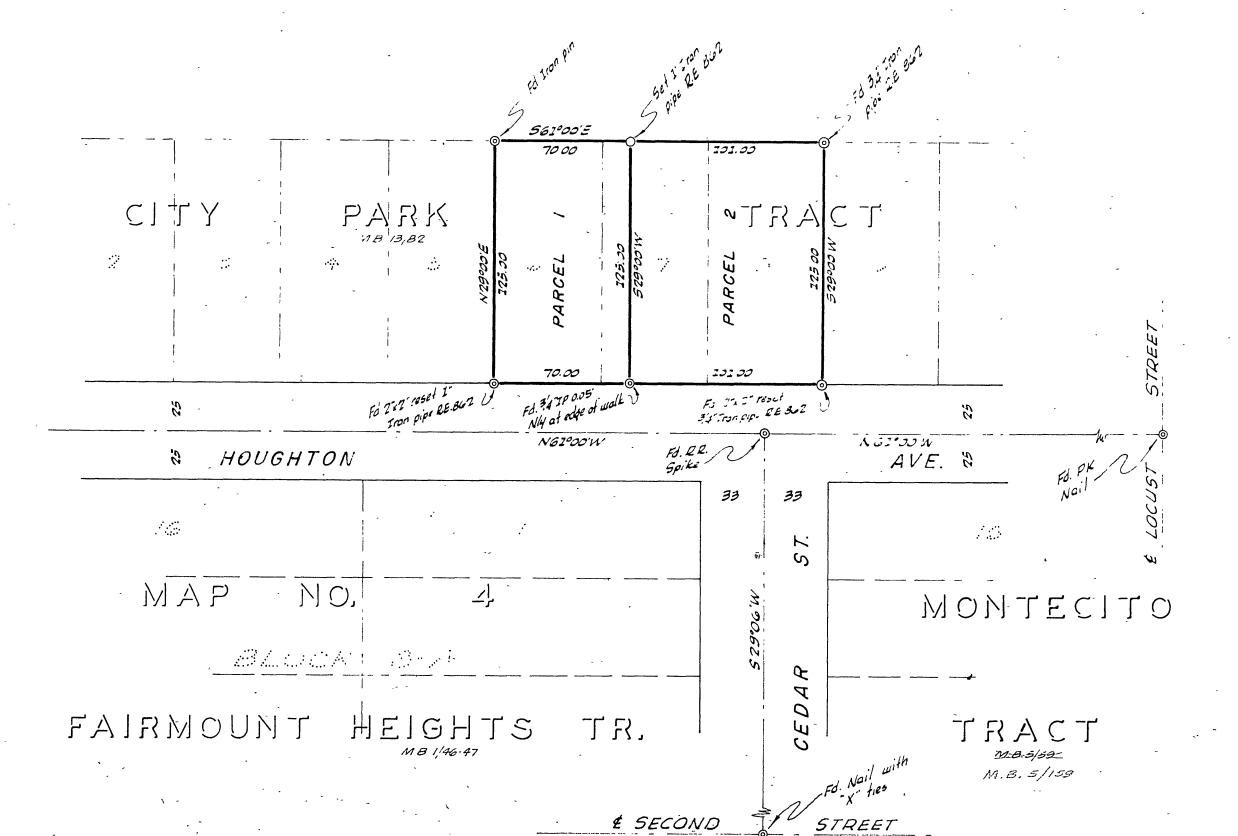

## RECORD OF SURVEY

OF LOTS 6, T AND 8 OF CITY PARK TRACT, M B 13 PAGE 82, RECORDS OF RIVERSIDE COUNTY, CALIFORNIA LOCATED IN RURIDOUX RANCHO

MARCH 1962

J. F. DAVIDSON, C. E.

SCALE 7" = 50"

Filed for record at the request of County Surveyor this 4 day of 14 to 1962 of Page of 197 M in Book 36 of Record of Survey at Page 97

## ENGINEER'S NOTE

Bearings are based on the center line of HOUGHTON AVE., being N.61°00'W. as shown on map of "CITY PARK TRACT" Map Book 13, Page 82, Records of Riverside County, Calif.