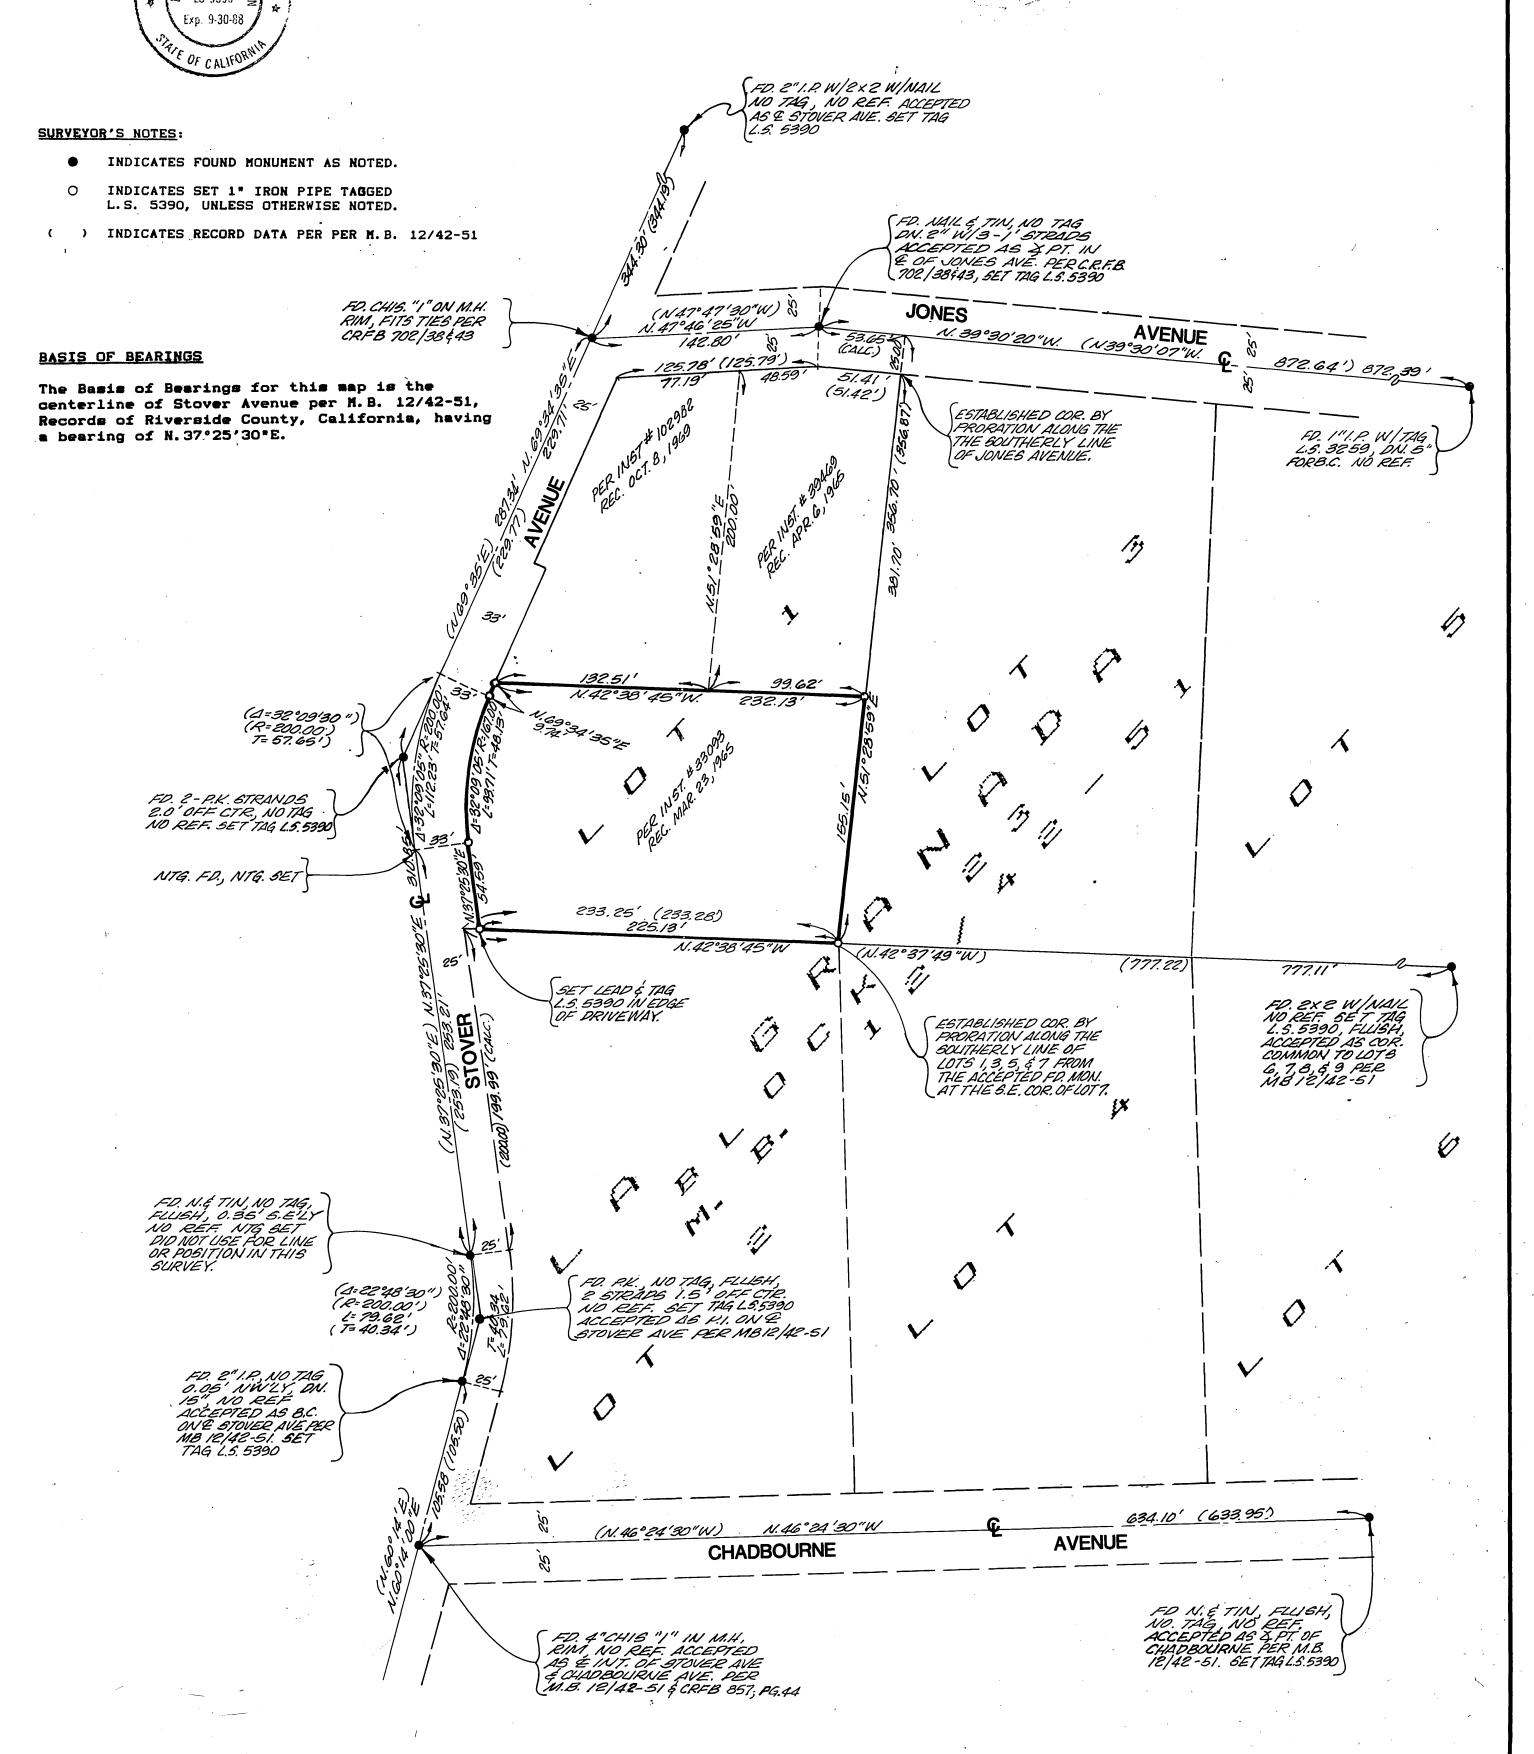

IN THE CITY OF RIVERSIDE, STATE OF CALIFORNIA

## RECORD OF SURVEY

BEING A SURVEY OF A PORTION OF LOT 1, BLOCK 23 OF LA GRANADA AS PER MAP RECORDED IN BOOK 12, PAGES 42 TO 51, RECORDS OF RIVERSIDE COUNTY, CALIFORNIA, LOCATED IN SECTION 35, TOWNSHIP 2 SOUTH, RANGE 6 WEST. .

SURVEYOR'S STATEMENT This map correctly represents a survey made by me or under my direction in conformance with the requirements of the Land Surveyor's Act, at the request of Deborah Kiper in August, 1987. Edy P. Adkison Expires: 9-30-88 LS 5390

COUNTY SURVEYOR'S STATEMENT

240

This map has been examined for accordance with Section 8766 of the Land Surveyor's Act this 26 TH day of APRIL , 1988.

LeRoy D. Smoot County Surveyor L.S. <u>3739</u> Expires: 6-30-88