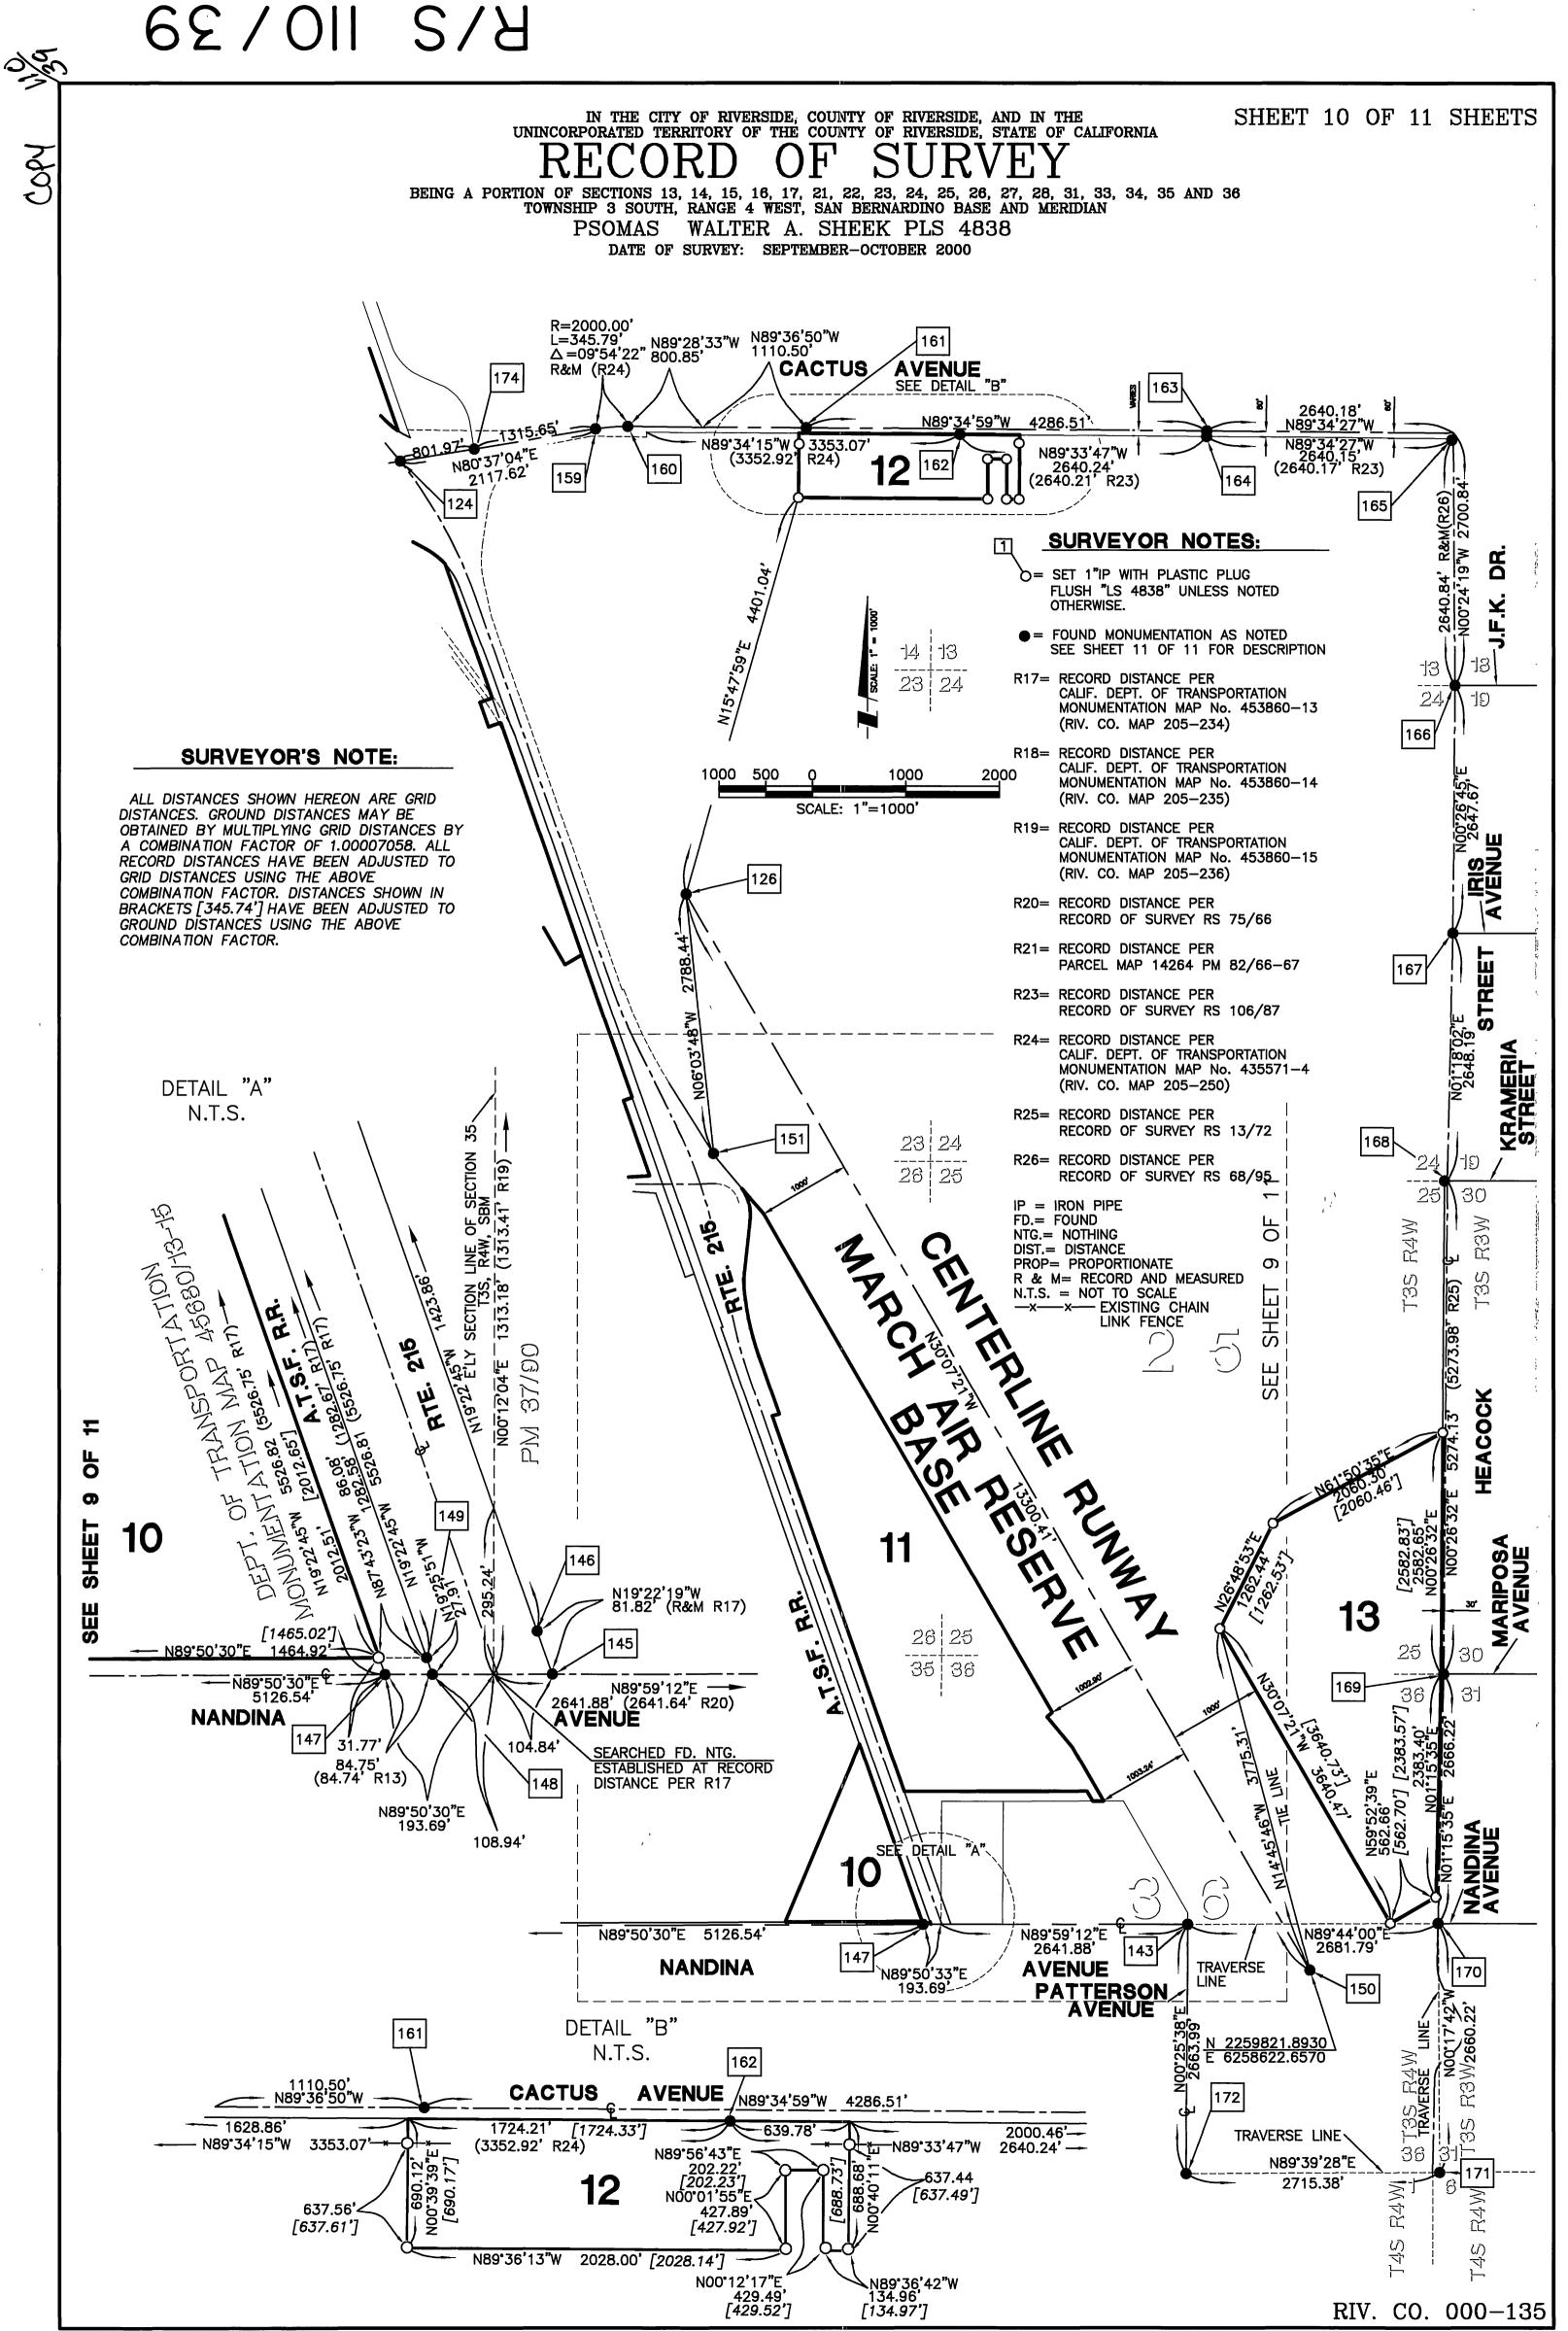

S. BEA No. 4568 Exp. 9-30-03

SEE SHEETS 2 THROUGH 10 FOR SURVEYOR'S NOTES.

RIV. CO. 00–135

| / | C            |  | $\cap$ | / | 3      | 6 |
|---|--------------|--|--------|---|--------|---|
|   | $\mathbf{O}$ |  | U      |   | $\cup$ | U |