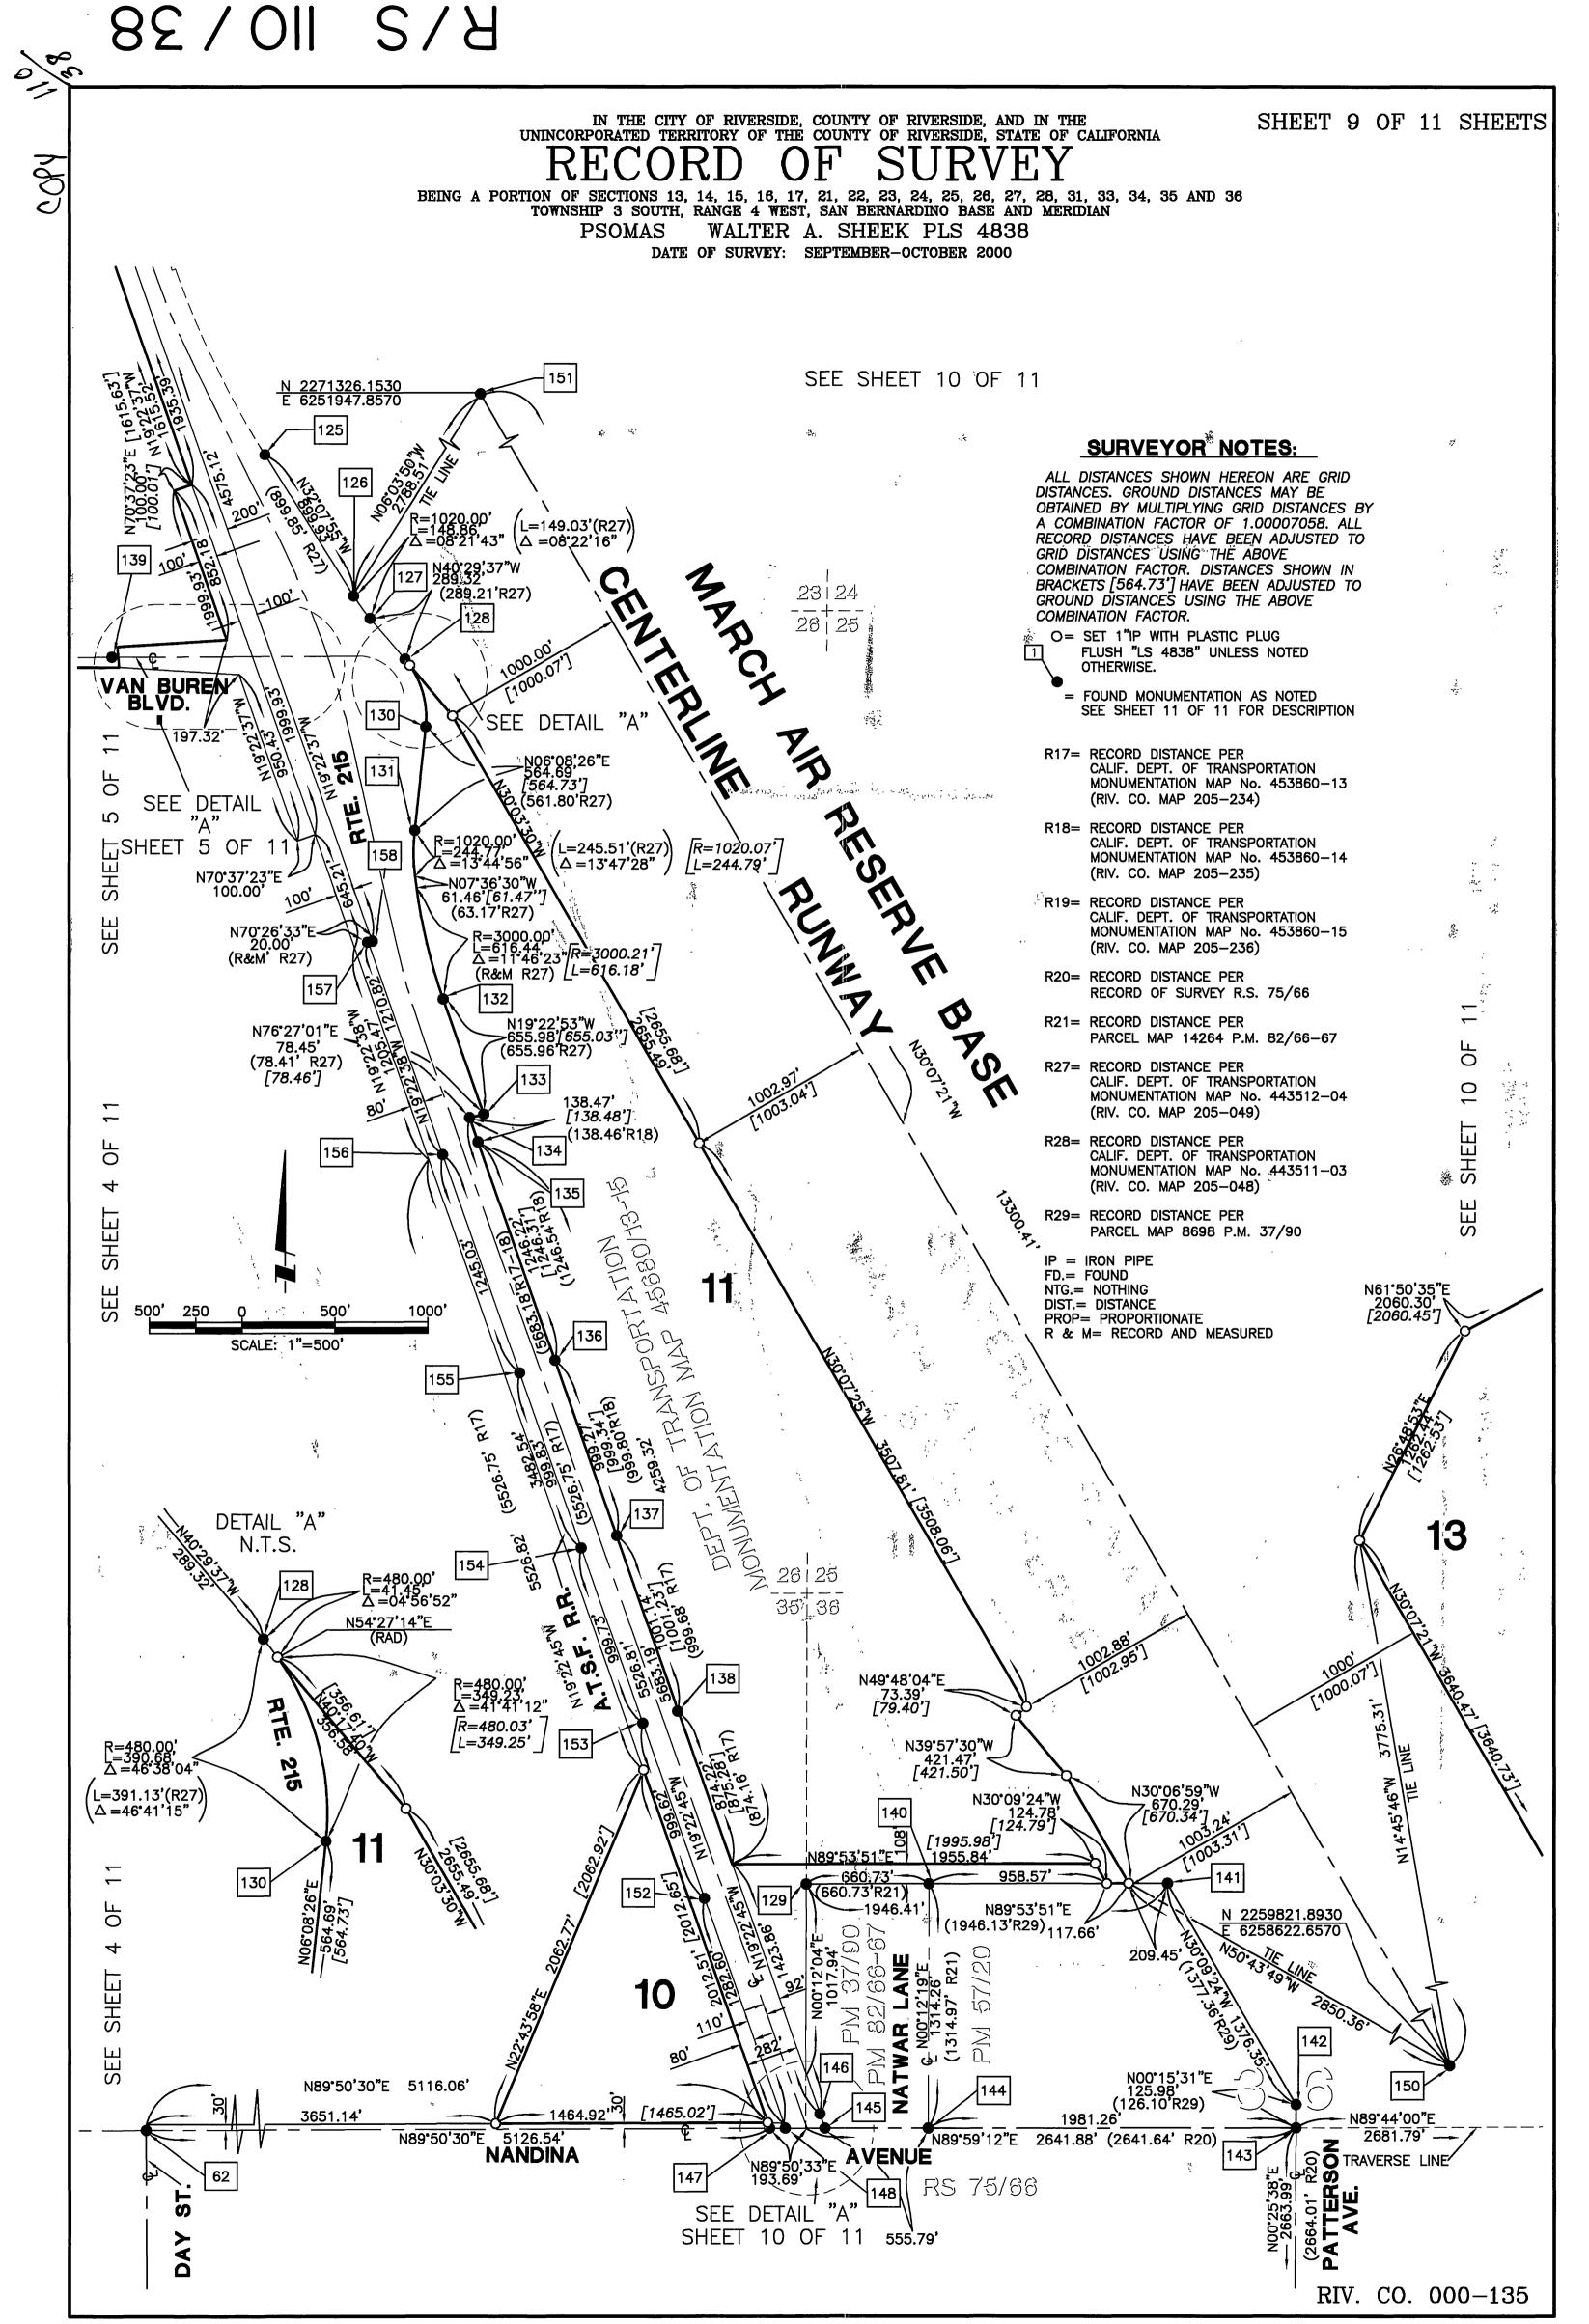

S. BEA No. 4568 Exp. 9-30-03

SEE SHEETS 2 THROUGH 10 FOR SURVEYOR'S NOTES.

RIV. CO. 00–135

| / | C            |  | $\cap$ | / | 3      | 6 |
|---|--------------|--|--------|---|--------|---|
|   | $\mathbf{O}$ |  | U      |   | $\cup$ | U |