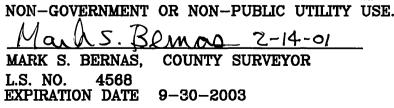

## BASIS OF BEARINGS

THE BASIS OF BEARINGS SHOWN HEREON FOR THIS SURVEY IS THE CALIFORNIA STATE PLANE COORDINATE SYSTEM, C.C.S. 83, ZONE 6. BASED LOCALLY ON GPS CONTROL STATIONS LISTED ABOVE.

COUNTY SURVEYOR'S NOTE THE COUNTY SURVEYOR HAS NOT ESTABLISHED AS OF THE DATE OF RECORDING OF THIS RECORD OF SURVEY THAT THE LAND SHOWN IN THE RECORD OF SURVEY IS IN COMPLIANCE WITH THE PROVISIONS OF THE SUBDIVISION MAP ACT, DIVISION 2 (COMMENCING WITH SECTION 66410) OF TITLE 7, OF THE GOVERNMENT CODE. THE PARCELS SHOWN ON THIS SURVEY MAY NOT HAVE BEEN LEGALLY CREATED AND THEREFORE MAY NOT BE BUILDABLE PARCELS FOR LANDS