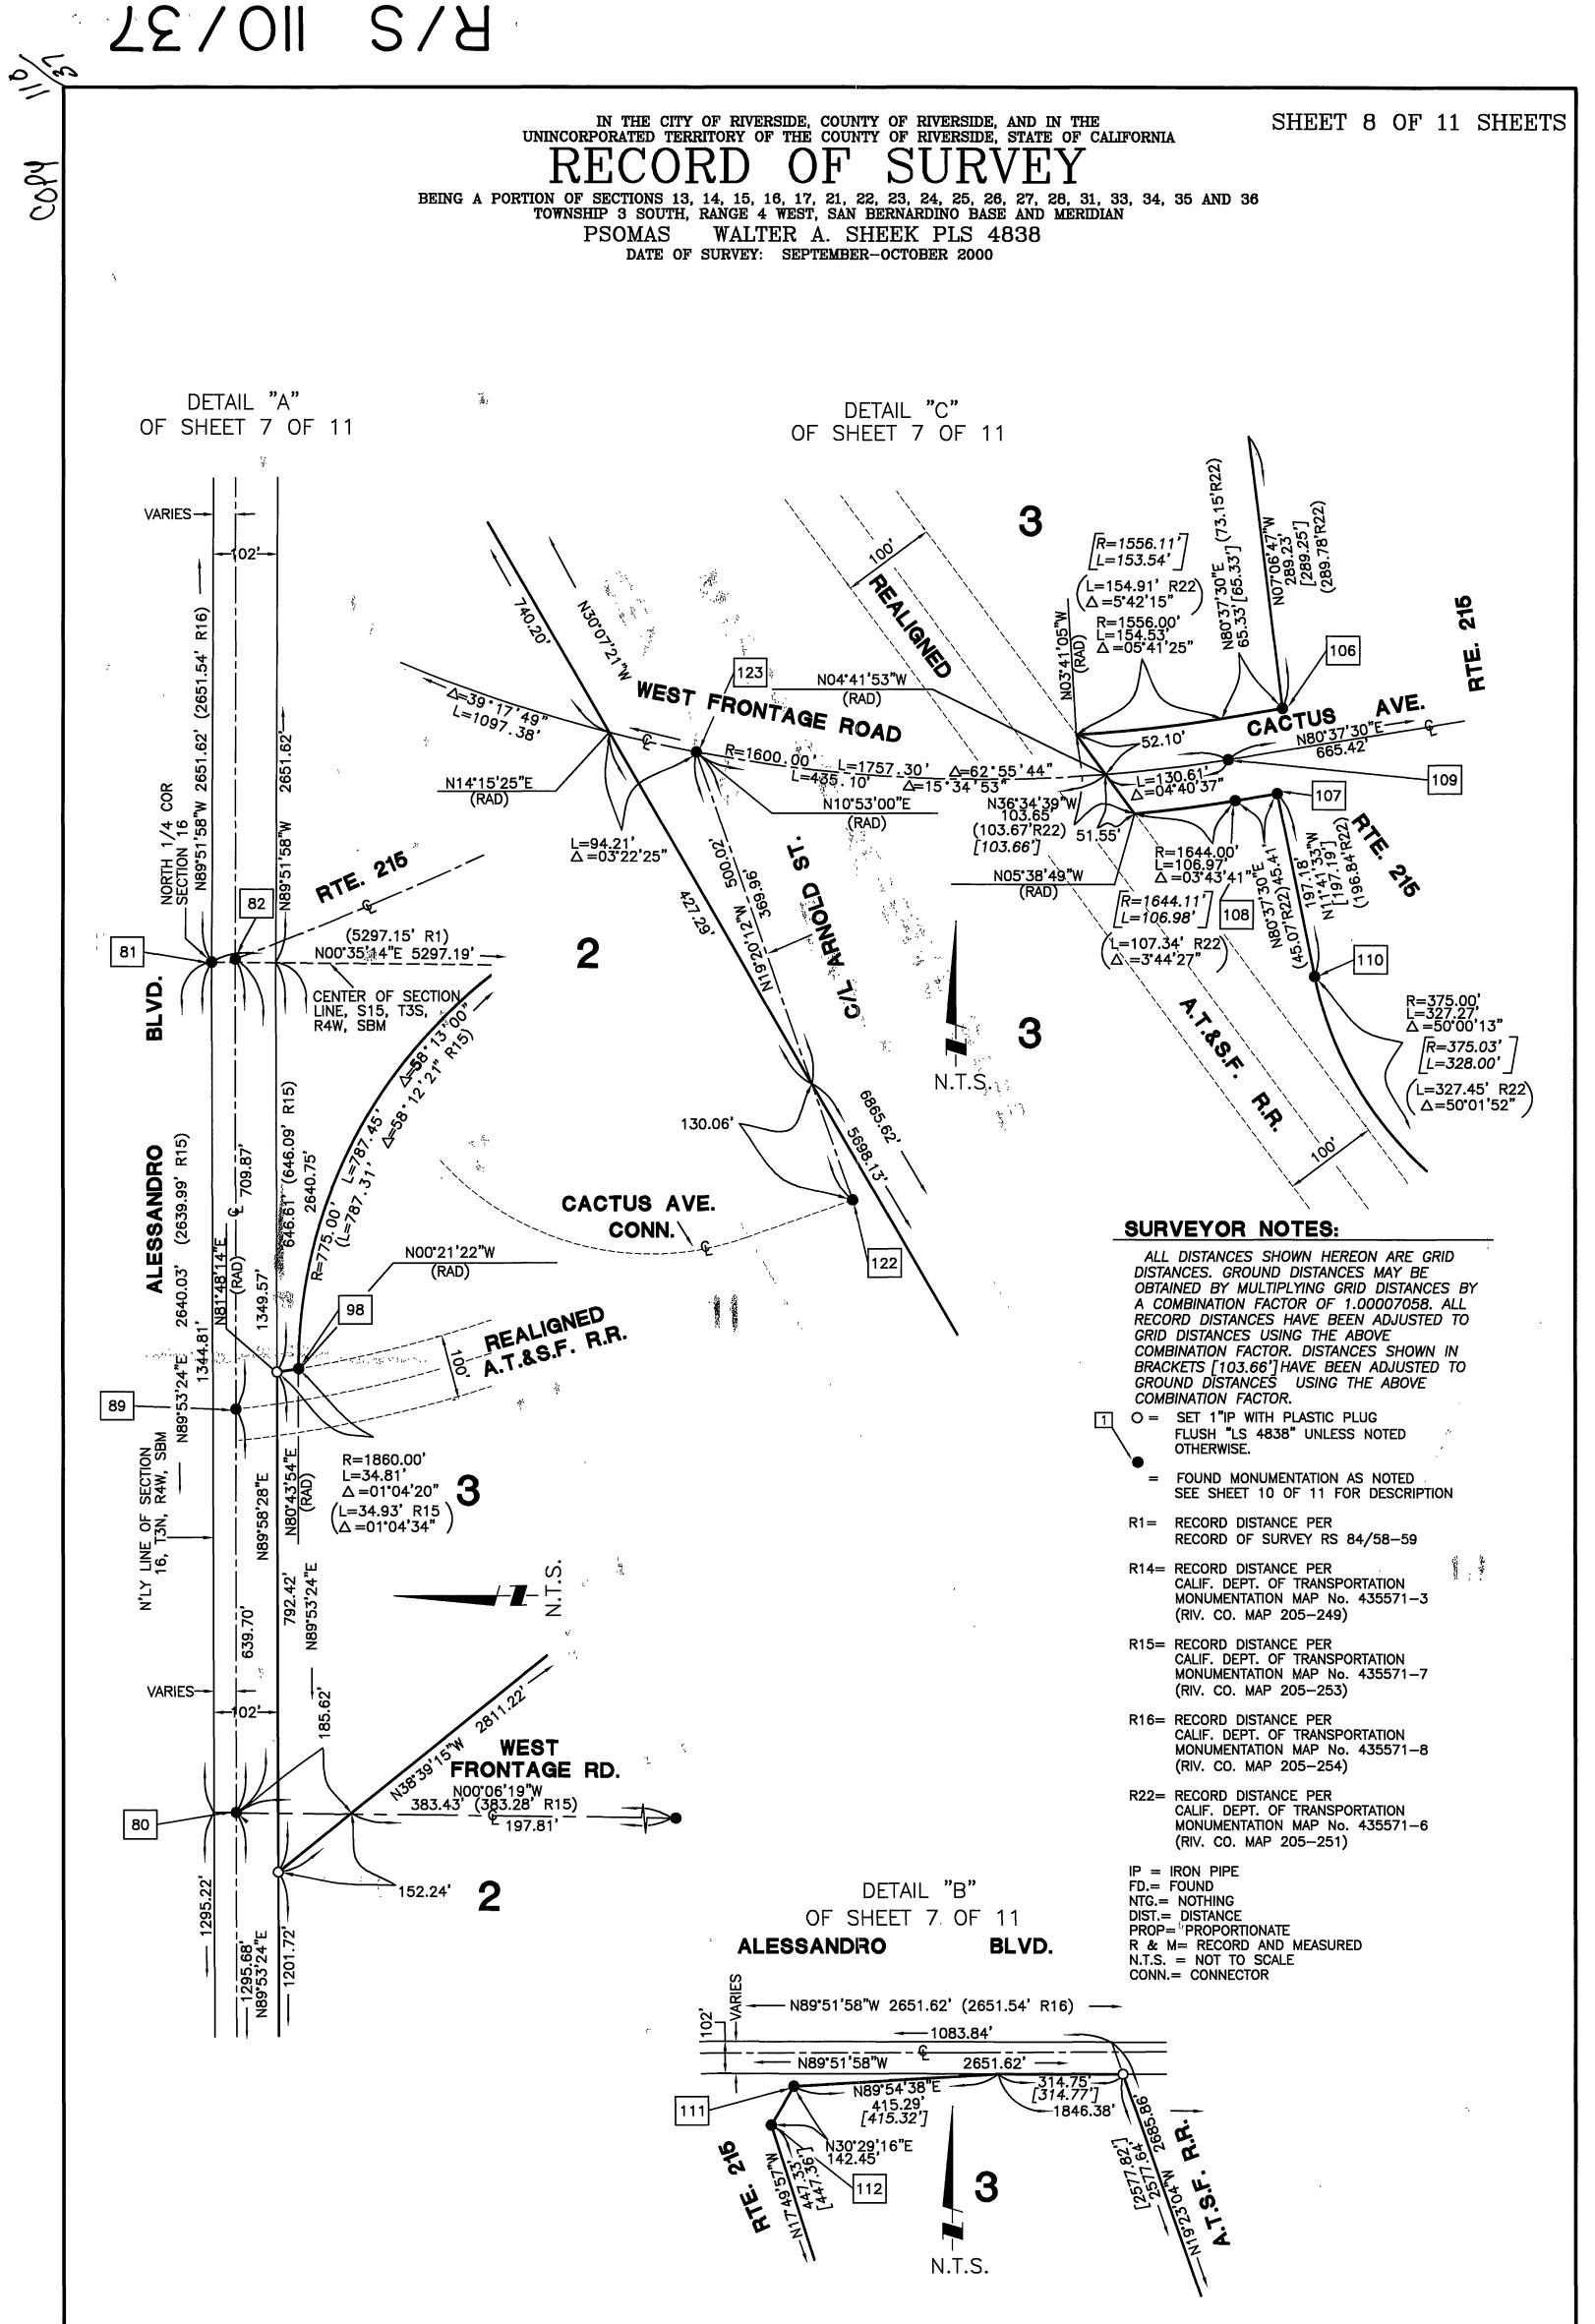

S. BEA No. 4568 Exp. 9-30-03

SEE SHEETS 2 THROUGH 10 FOR SURVEYOR'S NOTES.

RIV. CO. 00–135

| / | C            |  | $\cap$ | / | 3      | 6 |
|---|--------------|--|--------|---|--------|---|
|   | $\mathbf{O}$ |  | U      |   | $\cup$ | U |