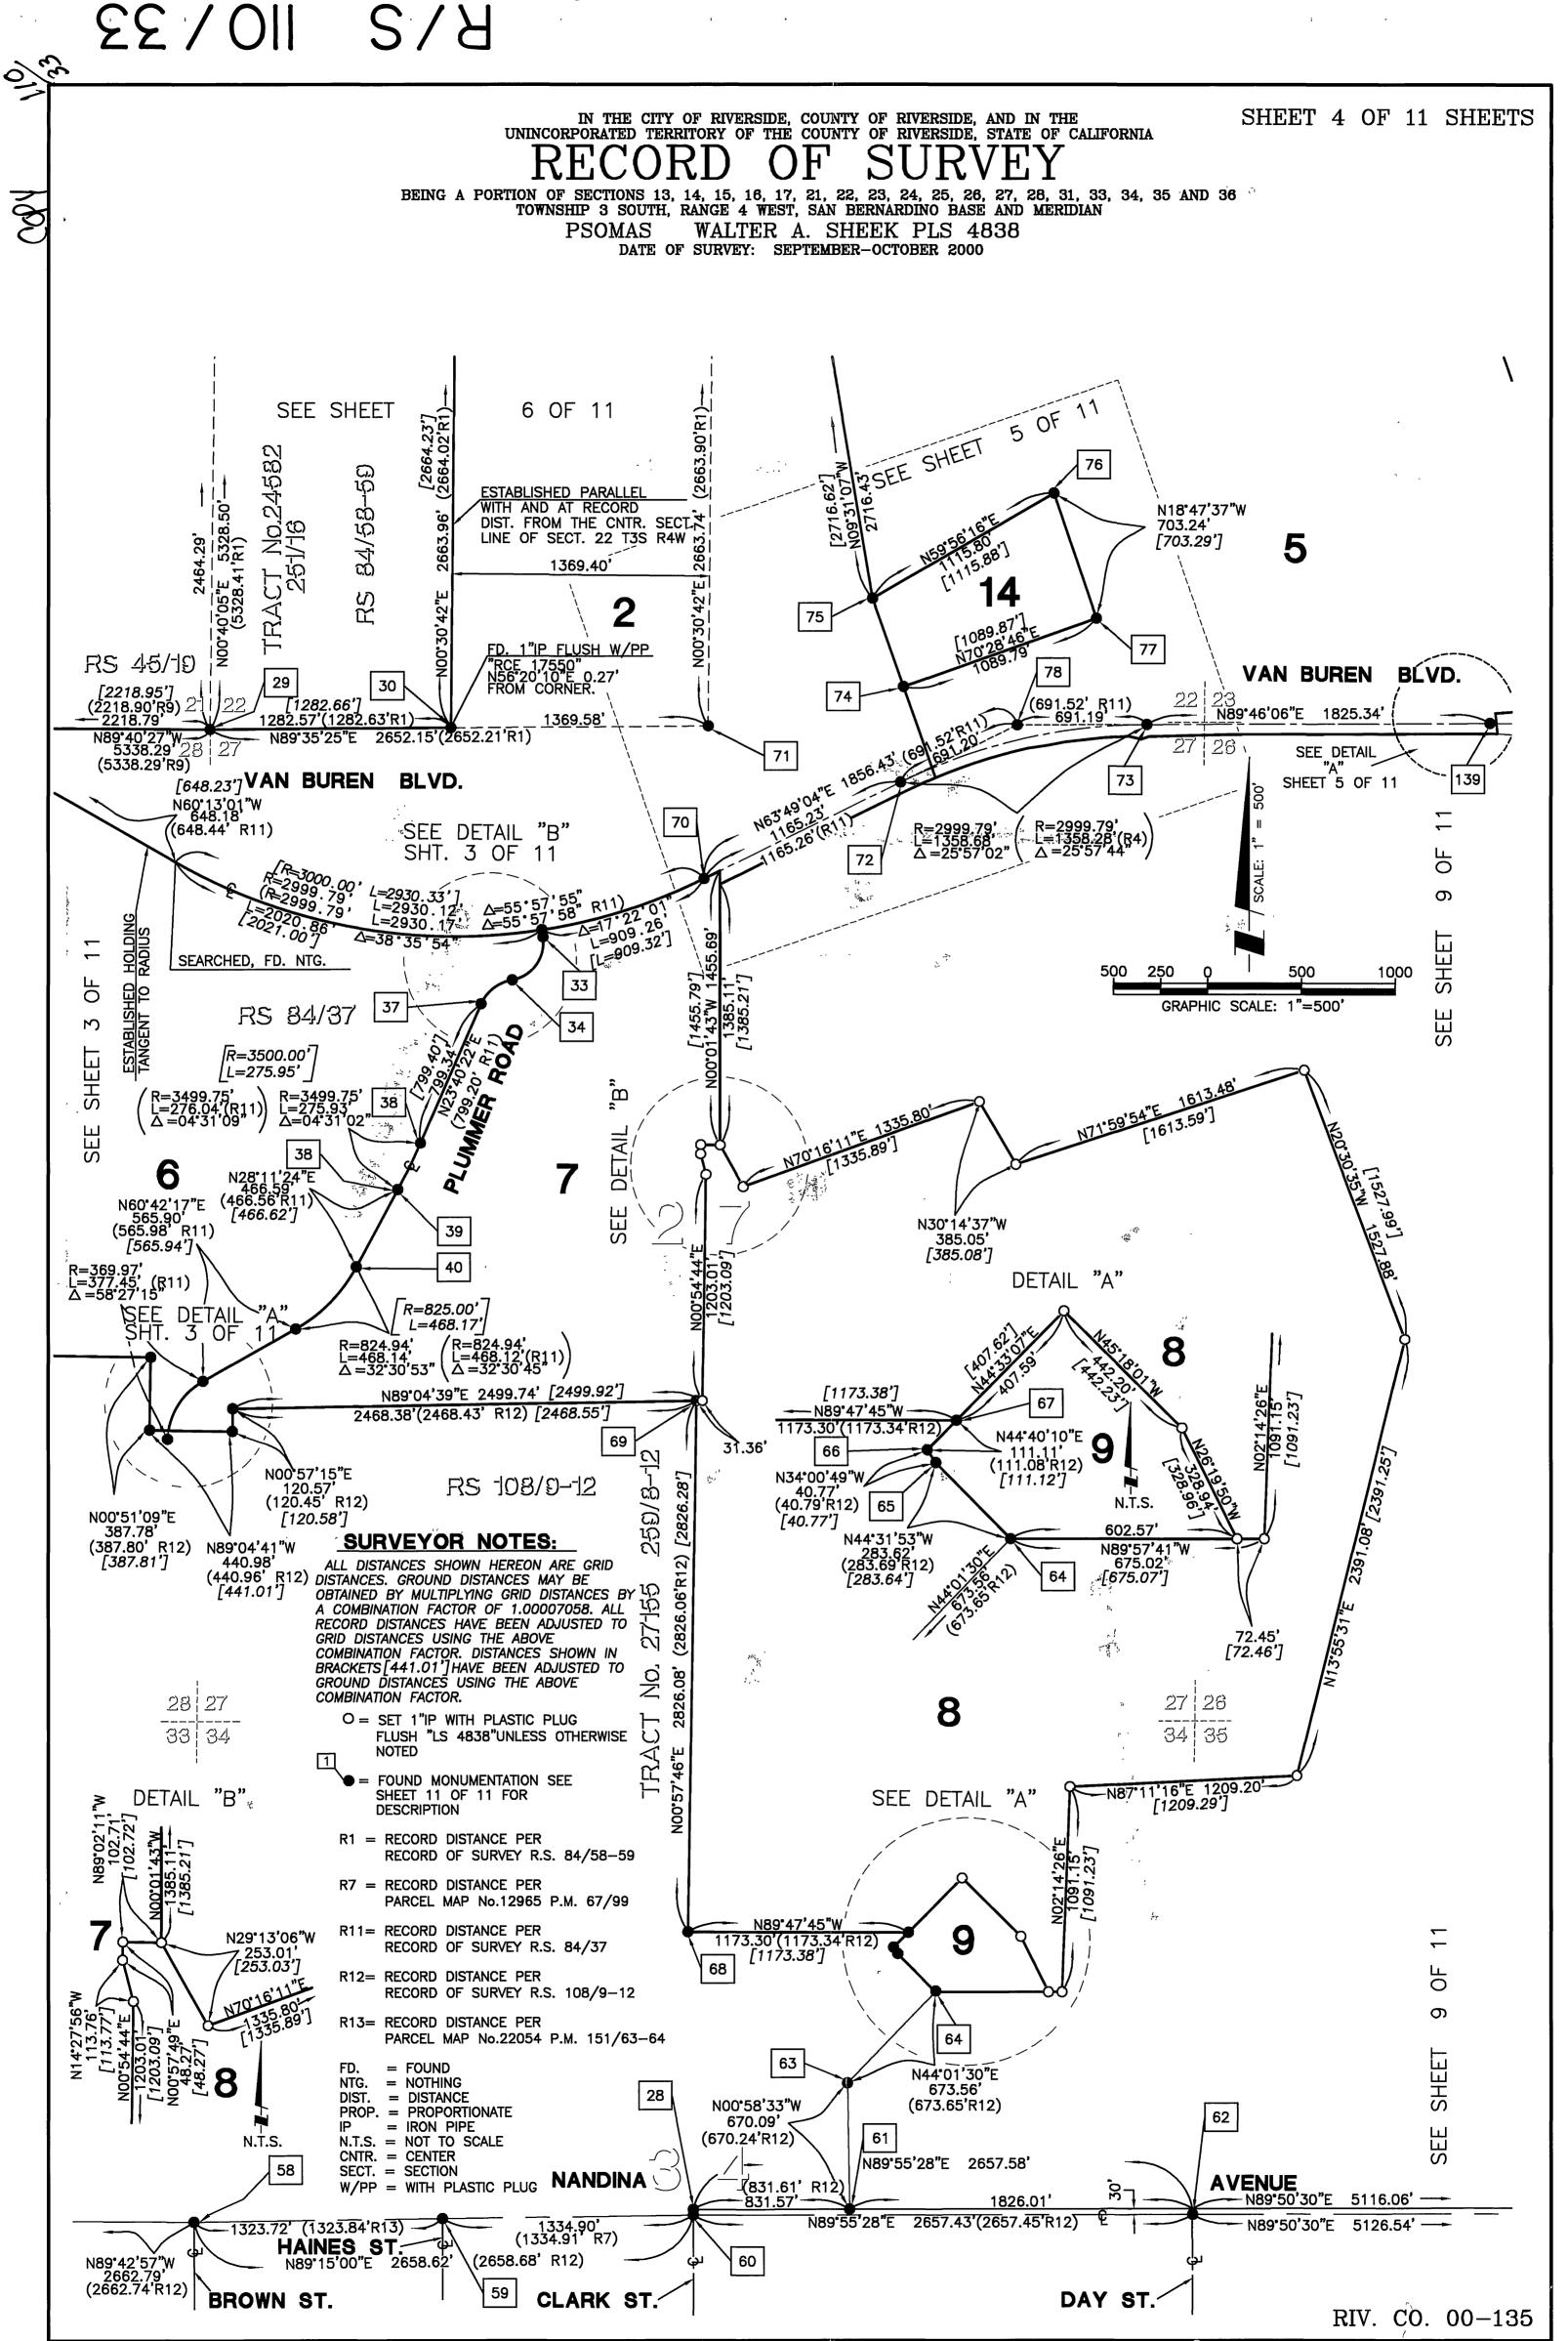

## DATUM STATEMENT

THE NORTH AMERICAN DATUM OF 1983 NAD83 (EPOCH 1992.9) WAS USED TO ESTABLISH THE HORIZONTAL VALUES FOR THIS MAP. THIS DATUM IS TAKEN FROM THE RIVERSIDE COUNTY FLOOD CONTROL DISTRICT'S (RCFCD) 1996 ADJUSTMENT.

| CONTROL STATIONS:  | ALL DISTANCES SHOWN HEREON ARE GRID           |
|--------------------|-----------------------------------------------|
| RCFCD Z1430        | DISTANCES. GROUND DISTANCES MAY BE            |
|                    | OBTAINED BY MULTIPLYING GRID DISTANCES BY     |
| RCFCD Z7953        | A COMBINATION FACTOR OF 1.00007058. ALL       |
| <b>RCFCD Z7956</b> | <b>RECORD DISTANCES HAVE BEEN ADJUSTED TO</b> |
| RCFCD Z7966        | GRID DISTANCES USING THE ABOVE                |
| RCFCD Z7971        | COMBINATION FACTOR. DISTANCES SHOWN IN        |
|                    | BRACKETS [562.35'] HAVE BEEN ADJUSTED TO      |
| <b>RCFCD Z7981</b> | GROUND DISTANCE'S USING THE ABOVE             |
| RCFCD Z7984        | COMBINATION FACTOR.                           |

## BASIS OF BEARINGS

THE BASIS OF BEARINGS SHOWN HEREON FOR THIS SURVEY IS THE CALIFORNIA STATE PLANE COORDINATE SYSTEM, C.C.S. 83, ZONE 6. BASED LOCALLY ON GPS CONTROL STATIONS LISTED ABOVE.

COUNTY SURVEYOR'S NOTE THE COUNTY SURVEYOR HAS NOT ESTABLISHED AS OF THE DATE OF RECORDING OF THIS RECORD OF SURVEY THAT THE LAND SHOWN IN THE RECORD OF SURVEY IS IN COMPLIANCE WITH THE PROVISIONS OF THE SUBDIVISION MAP ACT, DIVISION 2 (COMMENCING WITH SECTION 66410) OF TITLE 7, OF THE GOVERNMENT CODE. THE PARCELS SHOWN ON THIS SURVEY MAY NOT HAVE BEEN LEGALLY CREATED AND THEREFORE MAY NOT BE BUILDABLE PARCELS FOR LANDS