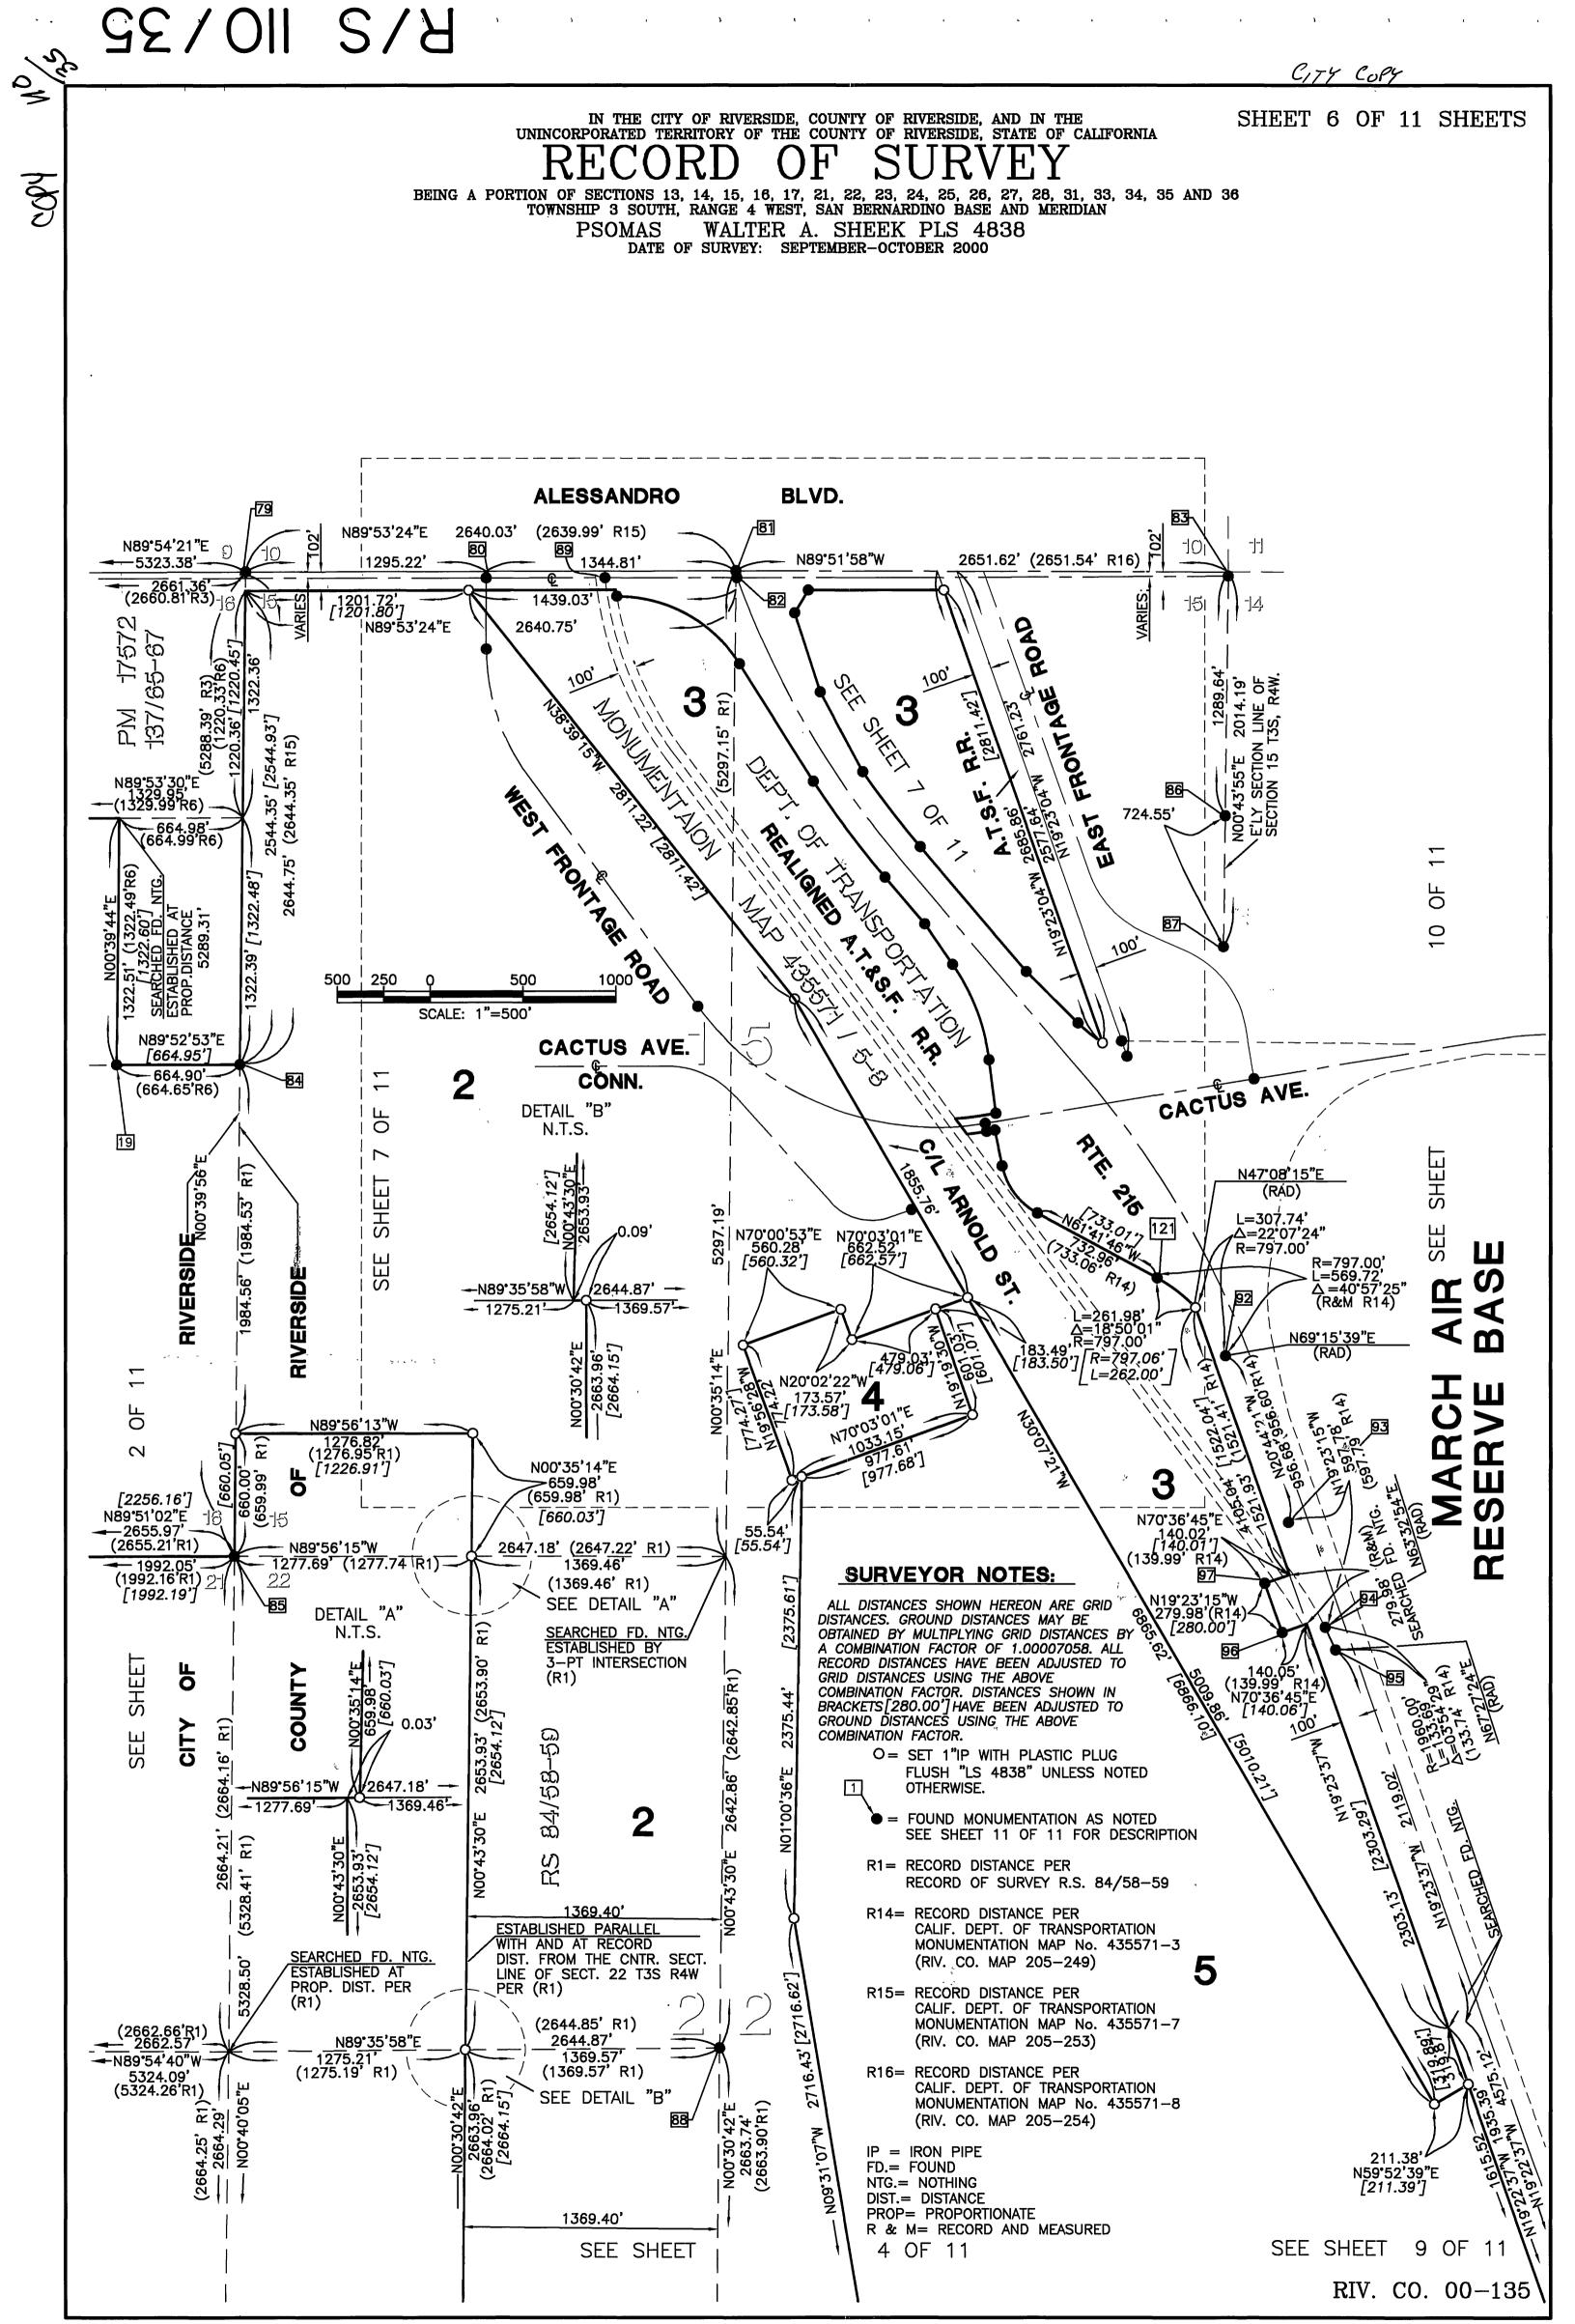

## DATUM STATEMENT

THE NORTH AMERICAN DATUM OF 1983 NAD83 (EPOCH 1992.9) WAS USED TO ESTABLISH THE HORIZONTAL VALUES FOR THIS MAP. THIS DATUM IS TAKEN FROM THE RIVERSIDE COUNTY FLOOD CONTROL DISTRICT'S (RCFCD) 1996 ADJUSTMENT.

| CONTROL STATIONS:  | ALL DISTANCES SHOWN HEREON ARE GRID           |
|--------------------|-----------------------------------------------|
| RCFCD Z1430        | DISTANCES. GROUND DISTANCES MAY BE            |
|                    | OBTAINED BY MULTIPLYING GRID DISTANCES BY     |
| RCFCD Z7953        | A COMBINATION FACTOR OF 1.00007058. ALL       |
| <b>RCFCD Z7956</b> | <b>RECORD DISTANCES HAVE BEEN ADJUSTED TO</b> |
| RCFCD Z7966        | GRID DISTANCES USING THE ABOVE                |
| RCFCD Z7971        | COMBINATION FACTOR. DISTANCES SHOWN IN        |
|                    | BRACKETS [562.35'] HAVE BEEN ADJUSTED TO      |
| <b>RCFCD Z7981</b> | GROUND DISTANCE'S USING THE ABOVE             |
| RCFCD Z7984        | COMBINATION FACTOR.                           |

## BASIS OF BEARINGS

THE BASIS OF BEARINGS SHOWN HEREON FOR THIS SURVEY IS THE CALIFORNIA STATE PLANE COORDINATE SYSTEM, C.C.S. 83, ZONE 6. BASED LOCALLY ON GPS CONTROL STATIONS LISTED ABOVE.

COUNTY SURVEYOR'S NOTE THE COUNTY SURVEYOR HAS NOT ESTABLISHED AS OF THE DATE OF RECORDING OF THIS RECORD OF SURVEY THAT THE LAND SHOWN IN THE RECORD OF SURVEY IS IN COMPLIANCE WITH THE PROVISIONS OF THE SUBDIVISION MAP ACT, DIVISION 2 (COMMENCING WITH SECTION 66410) OF TITLE 7, OF THE GOVERNMENT CODE. THE PARCELS SHOWN ON THIS SURVEY MAY NOT HAVE BEEN LEGALLY CREATED AND THEREFORE MAY NOT BE BUILDABLE PARCELS FOR LANDS