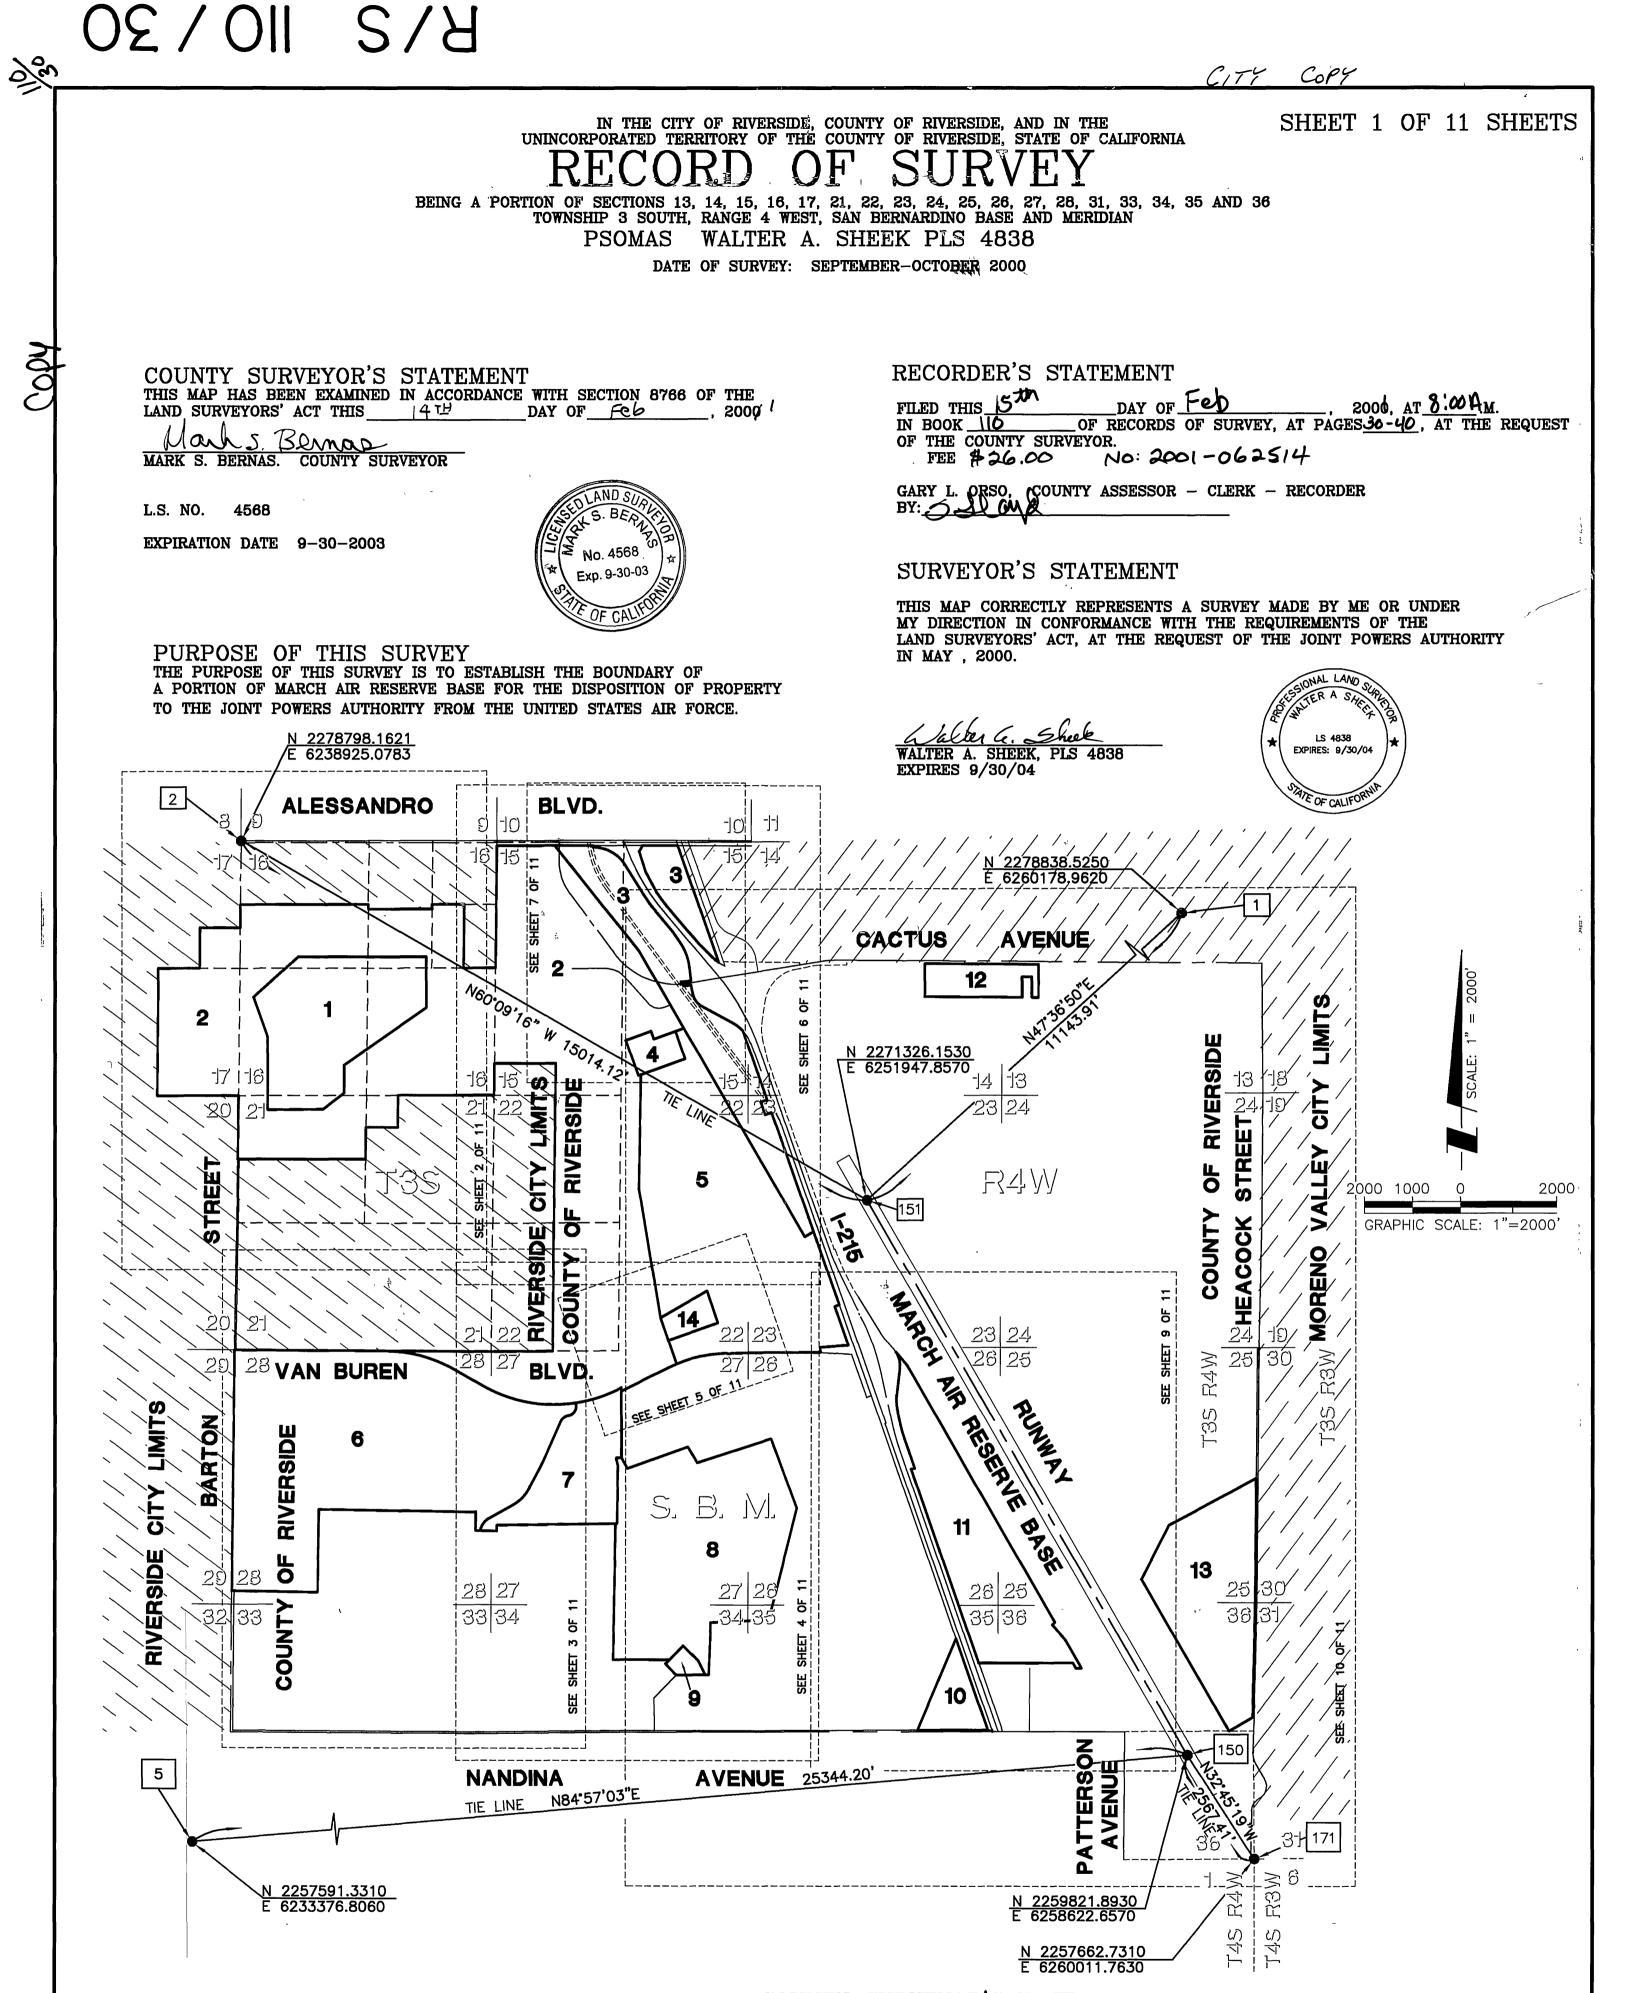

## BASIS OF BEARINGS

THE BASIS OF BEARINGS SHOWN HEREON FOR THIS SURVEY IS THE CALIFORNIA STATE PLANE COORDINATE SYSTEM, C.C.S. 83, ZONE 6. BASED LOCALLY ON GPS CONTROL STATIONS LISTED ABOVE.

COUNTY SURVEYOR'S NOTE THE COUNTY SURVEYOR HAS NOT ESTABLISHED AS OF THE DATE OF RECORDING OF THIS RECORD OF SURVEY THAT THE LAND SHOWN IN THE RECORD OF SURVEY IS IN COMPLIANCE WITH THE PROVISIONS OF THE SUBDIVISION MAP ACT, DIVISION 2 (COMMENCING WITH SECTION 66410) OF TITLE 7, OF THE GOVERNMENT CODE. THE PARCELS SHOWN ON THIS SURVEY MAY NOT HAVE BEEN LEGALLY CREATED AND THEREFORE MAY NOT BE BUILDABLE PARCELS FOR LANDS