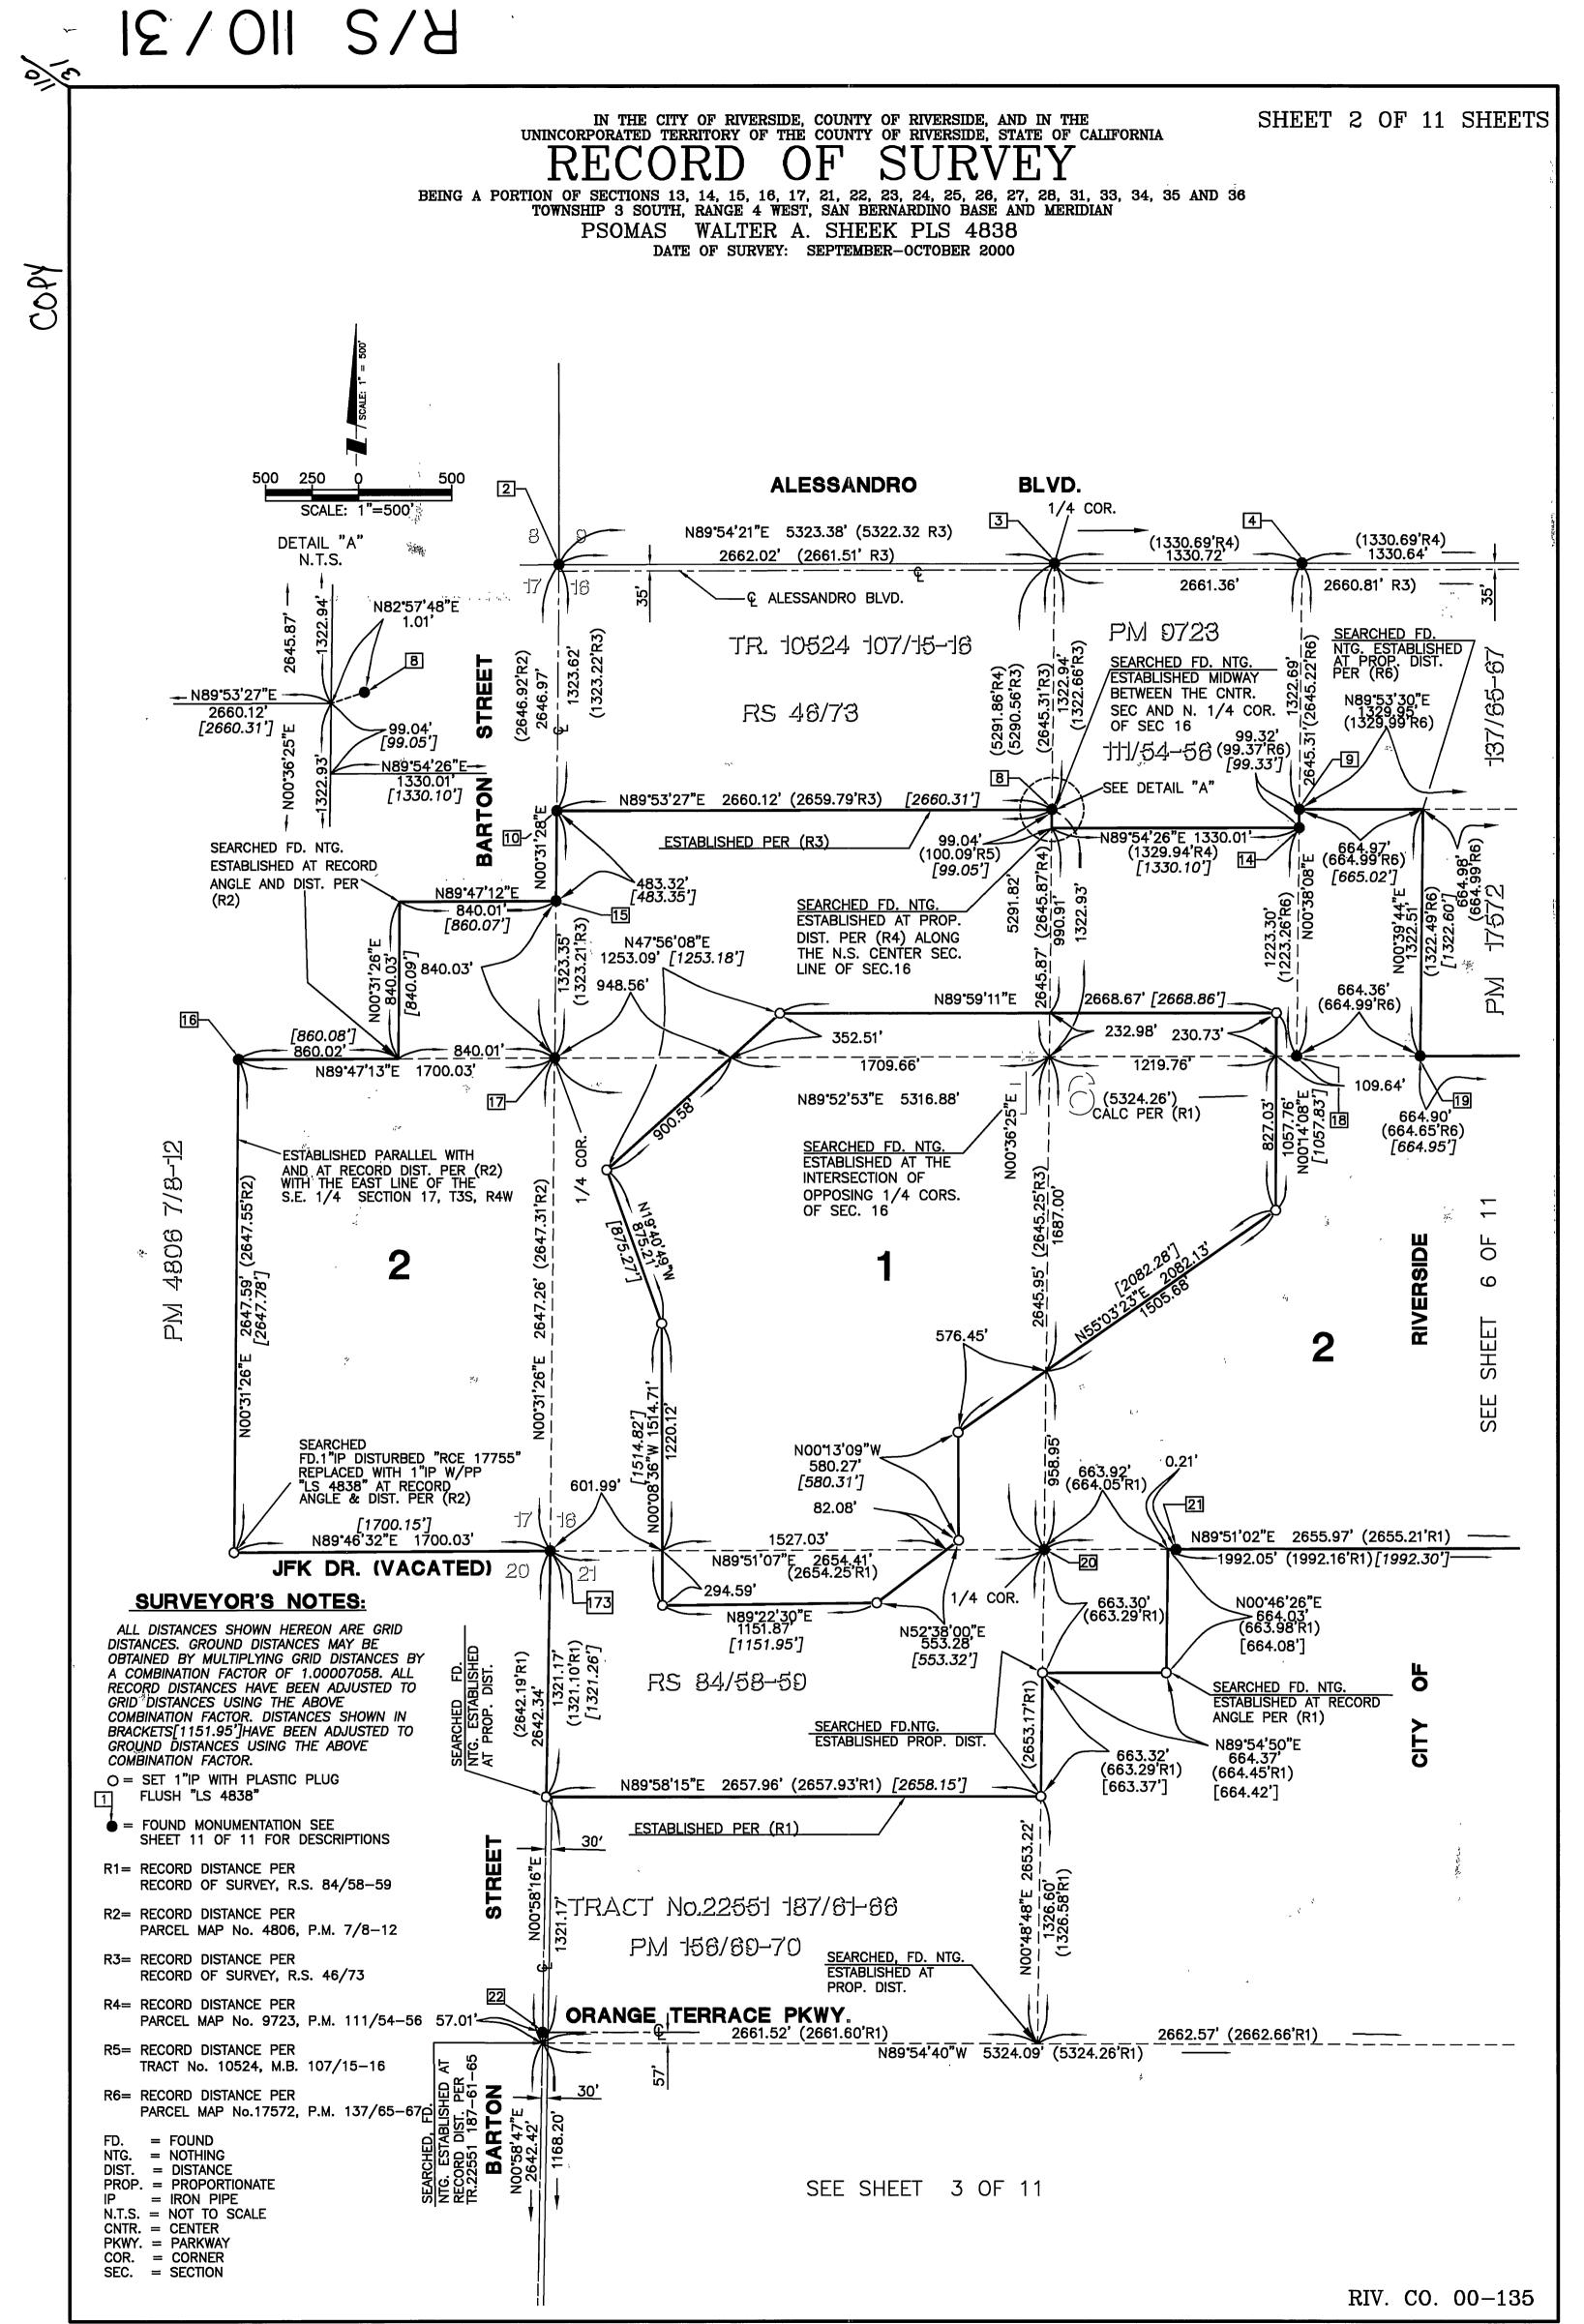

## BASIS OF BEARINGS

THE BASIS OF BEARINGS SHOWN HEREON FOR THIS SURVEY IS THE CALIFORNIA STATE PLANE COORDINATE SYSTEM, C.C.S. 83, ZONE 6. BASED LOCALLY ON GPS CONTROL STATIONS LISTED ABOVE.

COUNTY SURVEYOR'S NOTE THE COUNTY SURVEYOR HAS NOT ESTABLISHED AS OF THE DATE OF RECORDING OF THIS RECORD OF SURVEY THAT THE LAND SHOWN IN THE RECORD OF SURVEY IS IN COMPLIANCE WITH THE PROVISIONS OF THE SUBDIVISION MAP ACT, DIVISION 2 (COMMENCING WITH SECTION 66410) OF TITLE 7, OF THE GOVERNMENT CODE. THE PARCELS SHOWN ON THIS SURVEY MAY NOT HAVE BEEN LEGALLY CREATED AND THEREFORE MAY NOT BE BUILDABLE PARCELS FOR LANDS