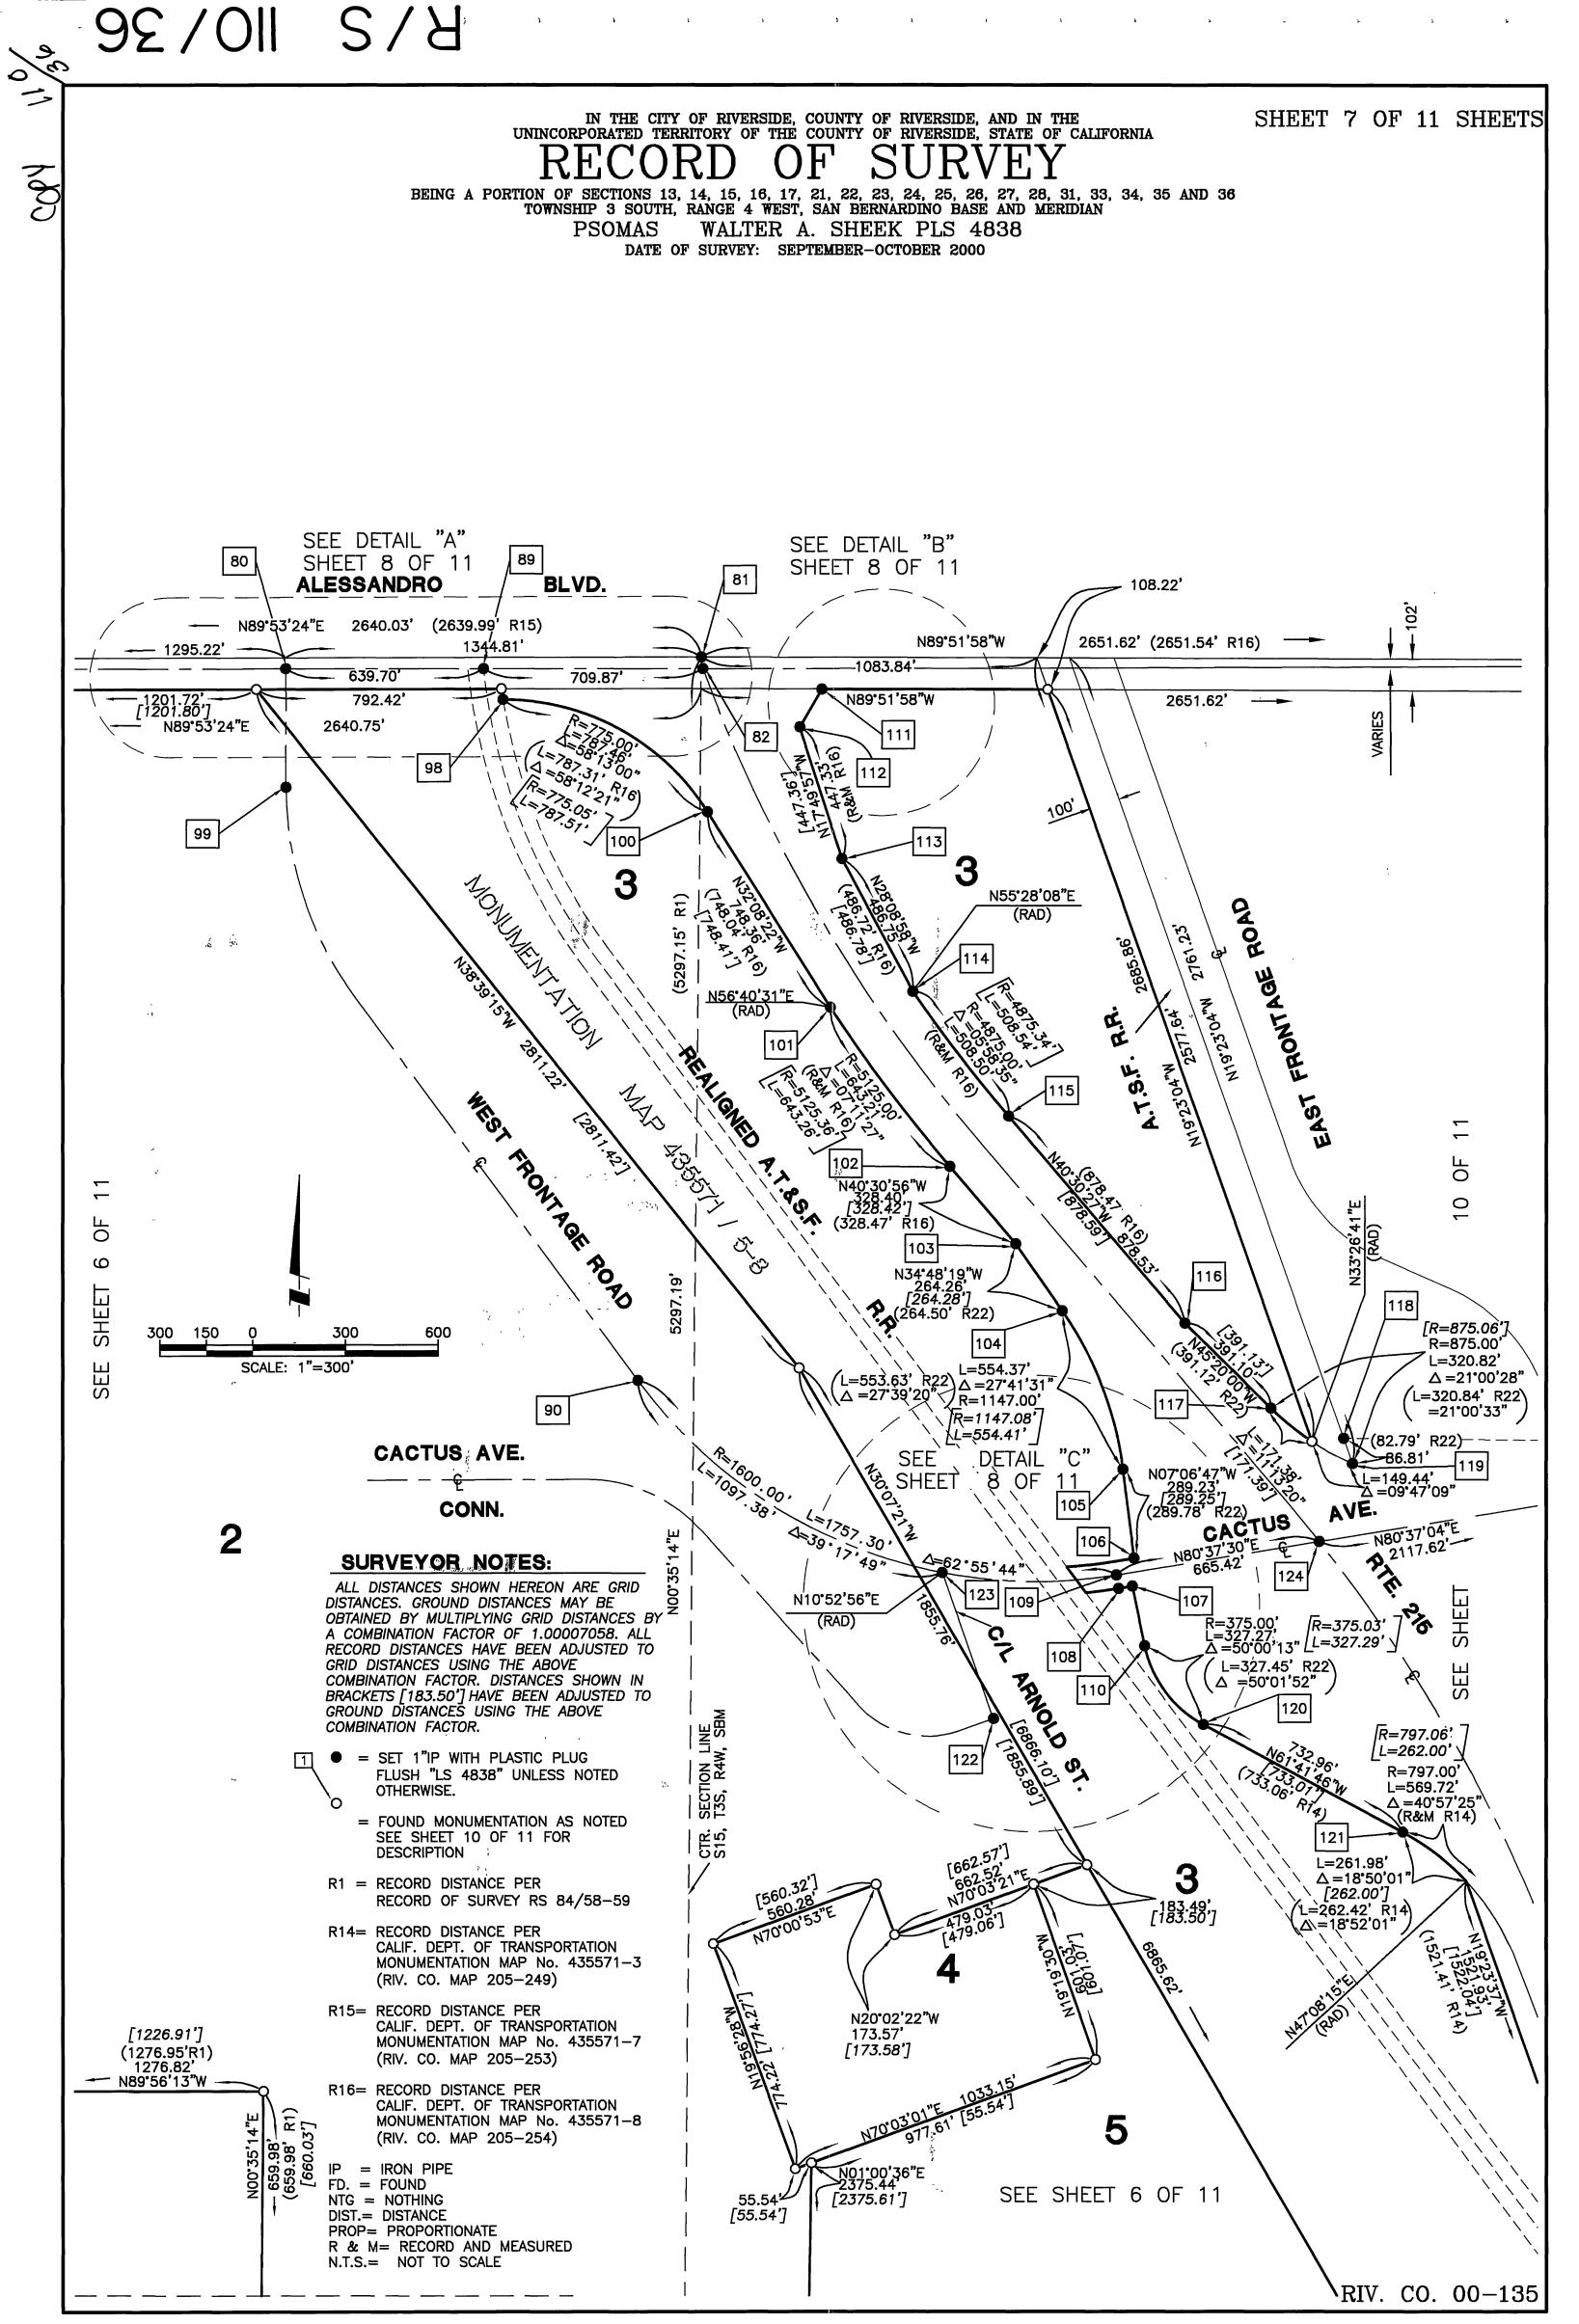

## DATUM STATEMENT

THE NORTH AMERICAN DATUM OF 1983 NAD83 (EPOCH 1992.9) WAS USED TO ESTABLISH THE HORIZONTAL VALUES FOR THIS MAP. THIS DATUM IS TAKEN FROM THE RIVERSIDE COUNTY FLOOD CONTROL DISTRICT'S (RCFCD) 1996 ADJUSTMENT.

| CONTROL STATIONS:  | ALL DISTANCES SHOWN HEREON ARE GRID           |
|--------------------|-----------------------------------------------|
| RCFCD Z1430        | DISTANCES. GROUND DISTANCES MAY BE            |
|                    | OBTAINED BY MULTIPLYING GRID DISTANCES BY     |
| RCFCD Z7953        | A COMBINATION FACTOR OF 1.00007058. ALL       |
| <b>RCFCD Z7956</b> | <b>RECORD DISTANCES HAVE BEEN ADJUSTED TO</b> |
| RCFCD Z7966        | GRID DISTANCES USING THE ABOVE                |
| RCFCD Z7971        | COMBINATION FACTOR. DISTANCES SHOWN IN        |
|                    | BRACKETS [562.35'] HAVE BEEN ADJUSTED TO      |
| <b>RCFCD Z7981</b> | GROUND DISTANCE'S USING THE ABOVE             |
| RCFCD Z7984        | COMBINATION FACTOR.                           |

## BASIS OF BEARINGS

THE BASIS OF BEARINGS SHOWN HEREON FOR THIS SURVEY IS THE CALIFORNIA STATE PLANE COORDINATE SYSTEM, C.C.S. 83, ZONE 6. BASED LOCALLY ON GPS CONTROL STATIONS LISTED ABOVE.

COUNTY SURVEYOR'S NOTE THE COUNTY SURVEYOR HAS NOT ESTABLISHED AS OF THE DATE OF RECORDING OF THIS RECORD OF SURVEY THAT THE LAND SHOWN IN THE RECORD OF SURVEY IS IN COMPLIANCE WITH THE PROVISIONS OF THE SUBDIVISION MAP ACT, DIVISION 2 (COMMENCING WITH SECTION 66410) OF TITLE 7, OF THE GOVERNMENT CODE. THE PARCELS SHOWN ON THIS SURVEY MAY NOT HAVE BEEN LEGALLY CREATED AND THEREFORE MAY NOT BE BUILDABLE PARCELS FOR LANDS