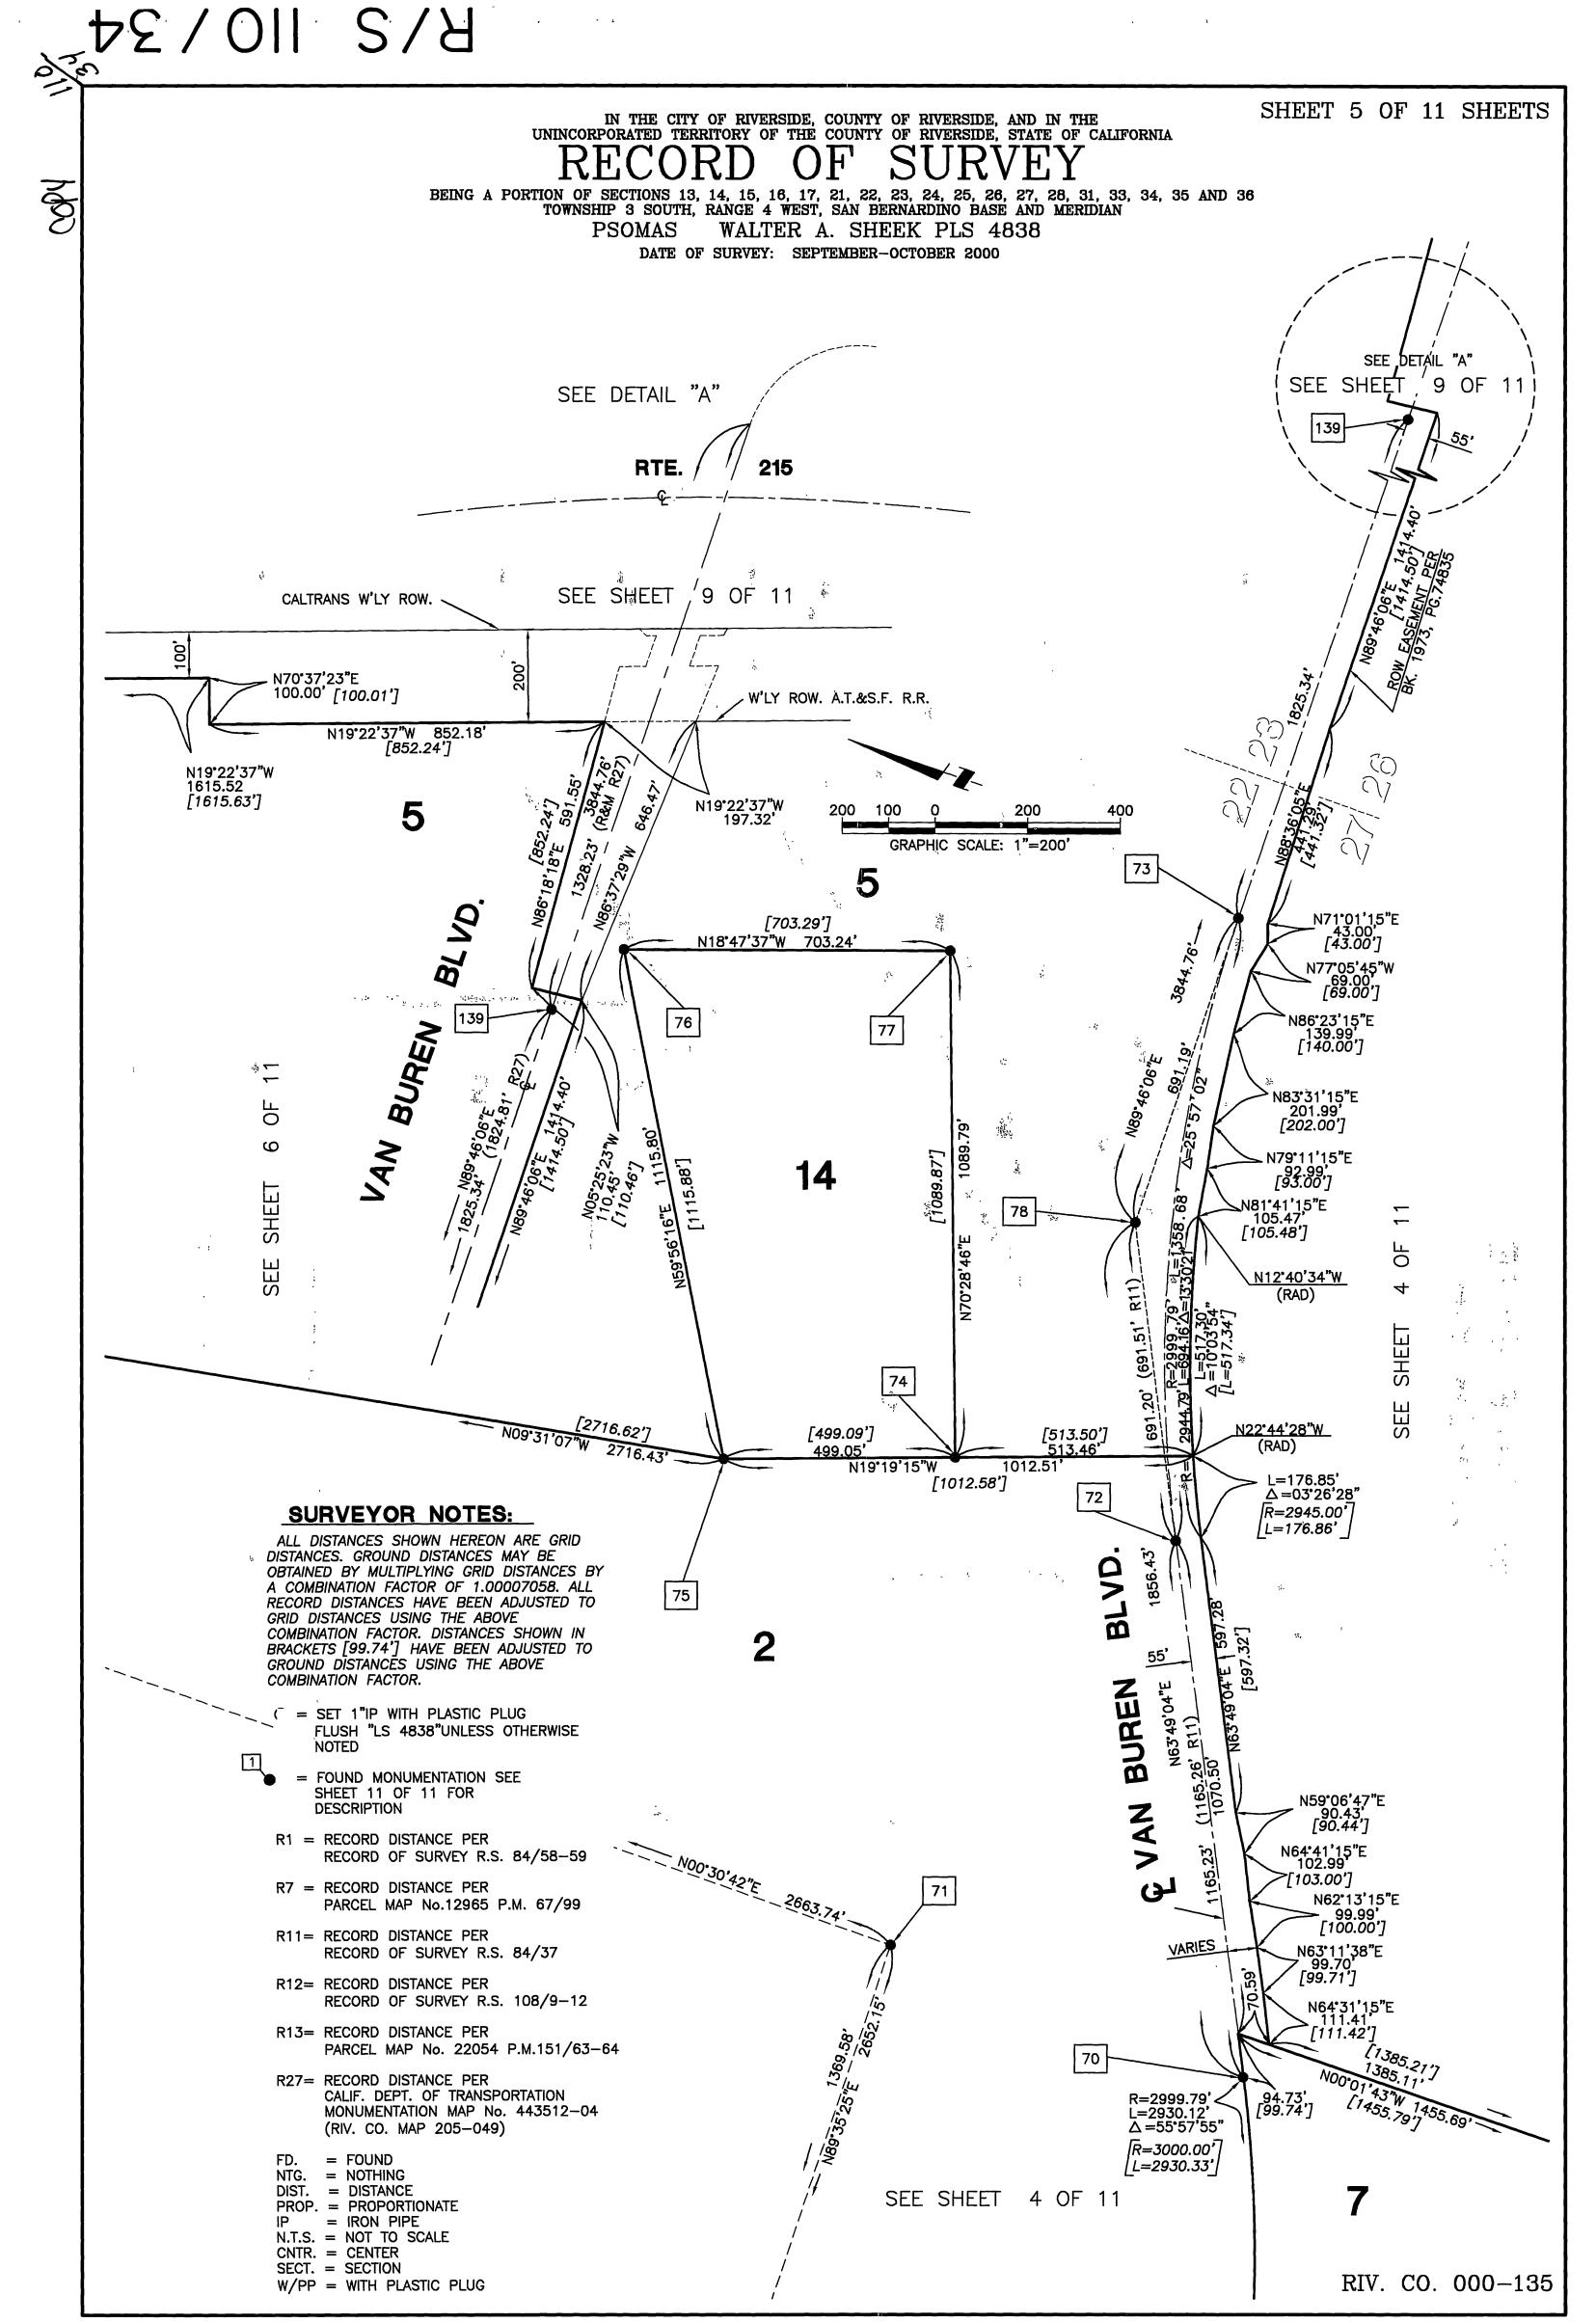

## DATUM STATEMENT

THE NORTH AMERICAN DATUM OF 1983 NAD83 (EPOCH 1992.9) WAS USED TO ESTABLISH THE HORIZONTAL VALUES FOR THIS MAP. THIS DATUM IS TAKEN FROM THE RIVERSIDE COUNTY FLOOD CONTROL DISTRICT'S (RCFCD) 1996 ADJUSTMENT.

| CONTROL STATIONS:  | ALL DISTANCES SHOWN HEREON ARE GRID           |
|--------------------|-----------------------------------------------|
| RCFCD Z1430        | DISTANCES. GROUND DISTANCES MAY BE            |
|                    | OBTAINED BY MULTIPLYING GRID DISTANCES BY     |
| RCFCD Z7953        | A COMBINATION FACTOR OF 1.00007058. ALL       |
| <b>RCFCD Z7956</b> | <b>RECORD DISTANCES HAVE BEEN ADJUSTED TO</b> |
| RCFCD Z7966        | GRID DISTANCES USING THE ABOVE                |
| RCFCD Z7971        | COMBINATION FACTOR. DISTANCES SHOWN IN        |
|                    | BRACKETS [562.35'] HAVE BEEN ADJUSTED TO      |
| <b>RCFCD Z7981</b> | GROUND DISTANCE'S USING THE ABOVE             |
| RCFCD Z7984        | COMBINATION FACTOR.                           |

## BASIS OF BEARINGS

THE BASIS OF BEARINGS SHOWN HEREON FOR THIS SURVEY IS THE CALIFORNIA STATE PLANE COORDINATE SYSTEM, C.C.S. 83, ZONE 6. BASED LOCALLY ON GPS CONTROL STATIONS LISTED ABOVE.

COUNTY SURVEYOR'S NOTE THE COUNTY SURVEYOR HAS NOT ESTABLISHED AS OF THE DATE OF RECORDING OF THIS RECORD OF SURVEY THAT THE LAND SHOWN IN THE RECORD OF SURVEY IS IN COMPLIANCE WITH THE PROVISIONS OF THE SUBDIVISION MAP ACT, DIVISION 2 (COMMENCING WITH SECTION 66410) OF TITLE 7, OF THE GOVERNMENT CODE. THE PARCELS SHOWN ON THIS SURVEY MAY NOT HAVE BEEN LEGALLY CREATED AND THEREFORE MAY NOT BE BUILDABLE PARCELS FOR LANDS