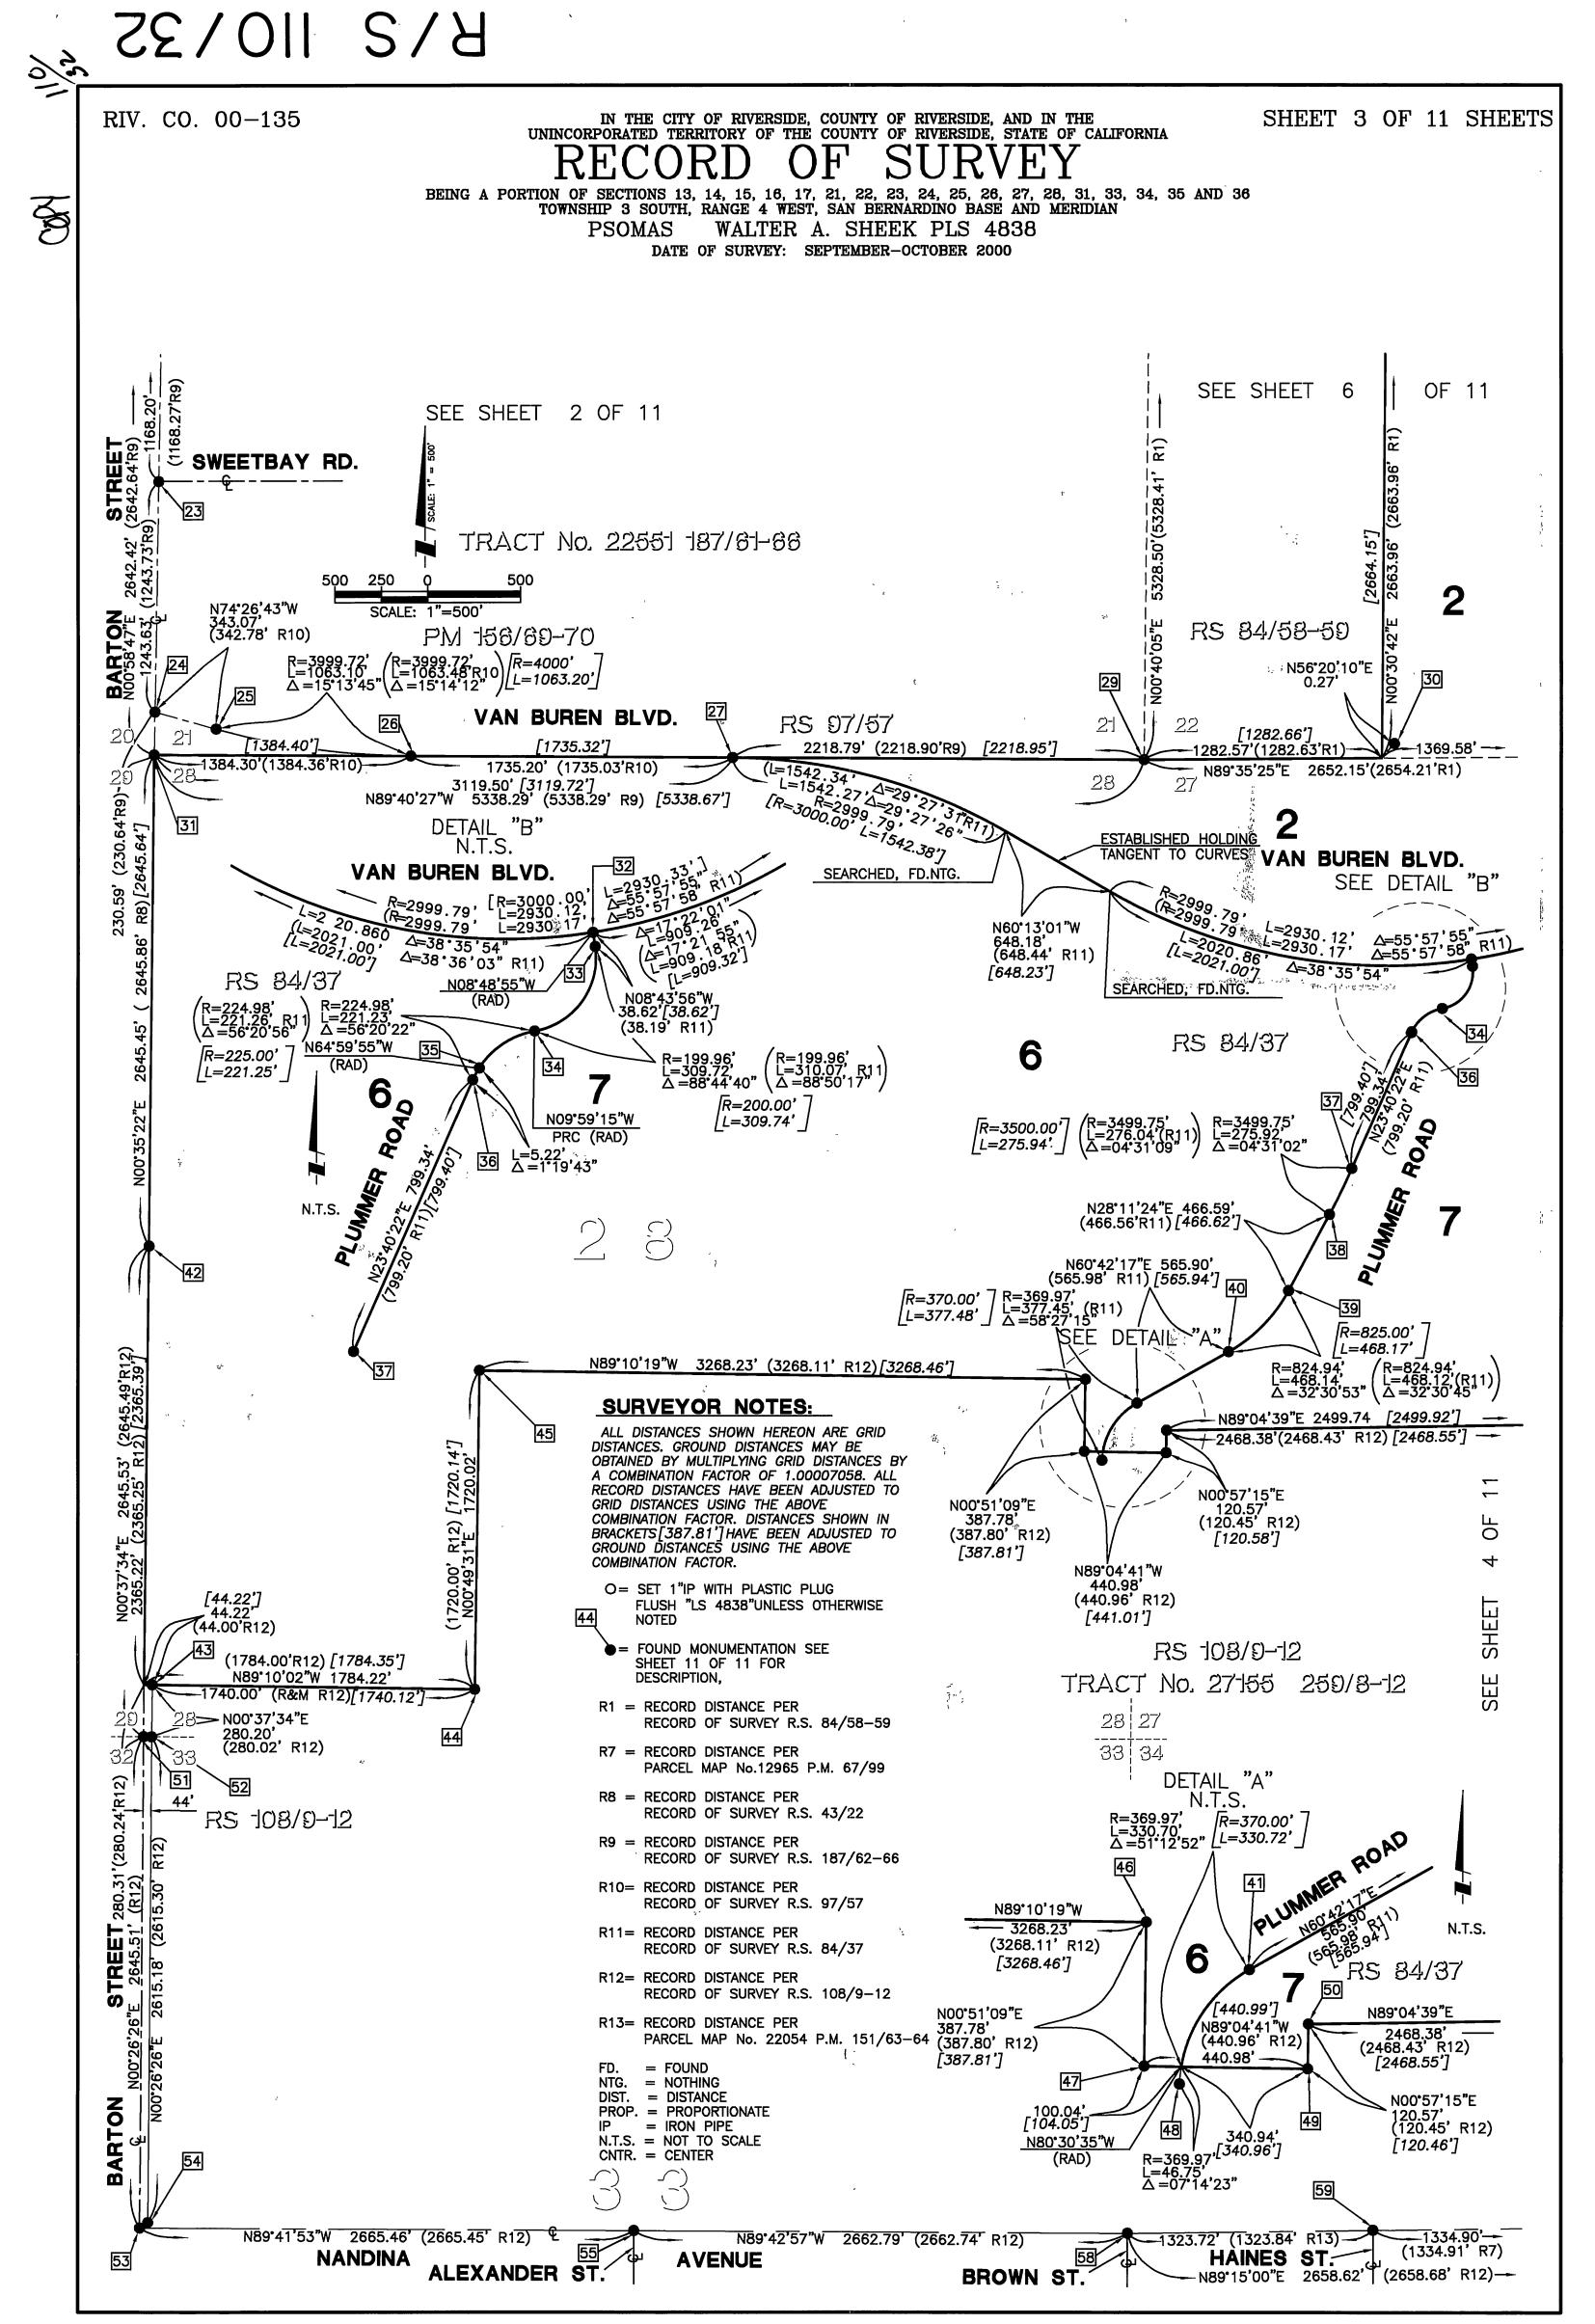

## BASIS OF BEARINGS

THE BASIS OF BEARINGS SHOWN HEREON FOR THIS SURVEY IS THE CALIFORNIA STATE PLANE COORDINATE SYSTEM, C.C.S. 83, ZONE 6. BASED LOCALLY ON GPS CONTROL STATIONS LISTED ABOVE.

COUNTY SURVEYOR'S NOTE THE COUNTY SURVEYOR HAS NOT ESTABLISHED AS OF THE DATE OF RECORDING OF THIS RECORD OF SURVEY THAT THE LAND SHOWN IN THE RECORD OF SURVEY IS IN COMPLIANCE WITH THE PROVISIONS OF THE SUBDIVISION MAP ACT, DIVISION 2 (COMMENCING WITH SECTION 66410) OF TITLE 7, OF THE GOVERNMENT CODE. THE PARCELS SHOWN ON THIS SURVEY MAY NOT HAVE BEEN LEGALLY CREATED AND THEREFORE MAY NOT BE BUILDABLE PARCELS FOR LANDS