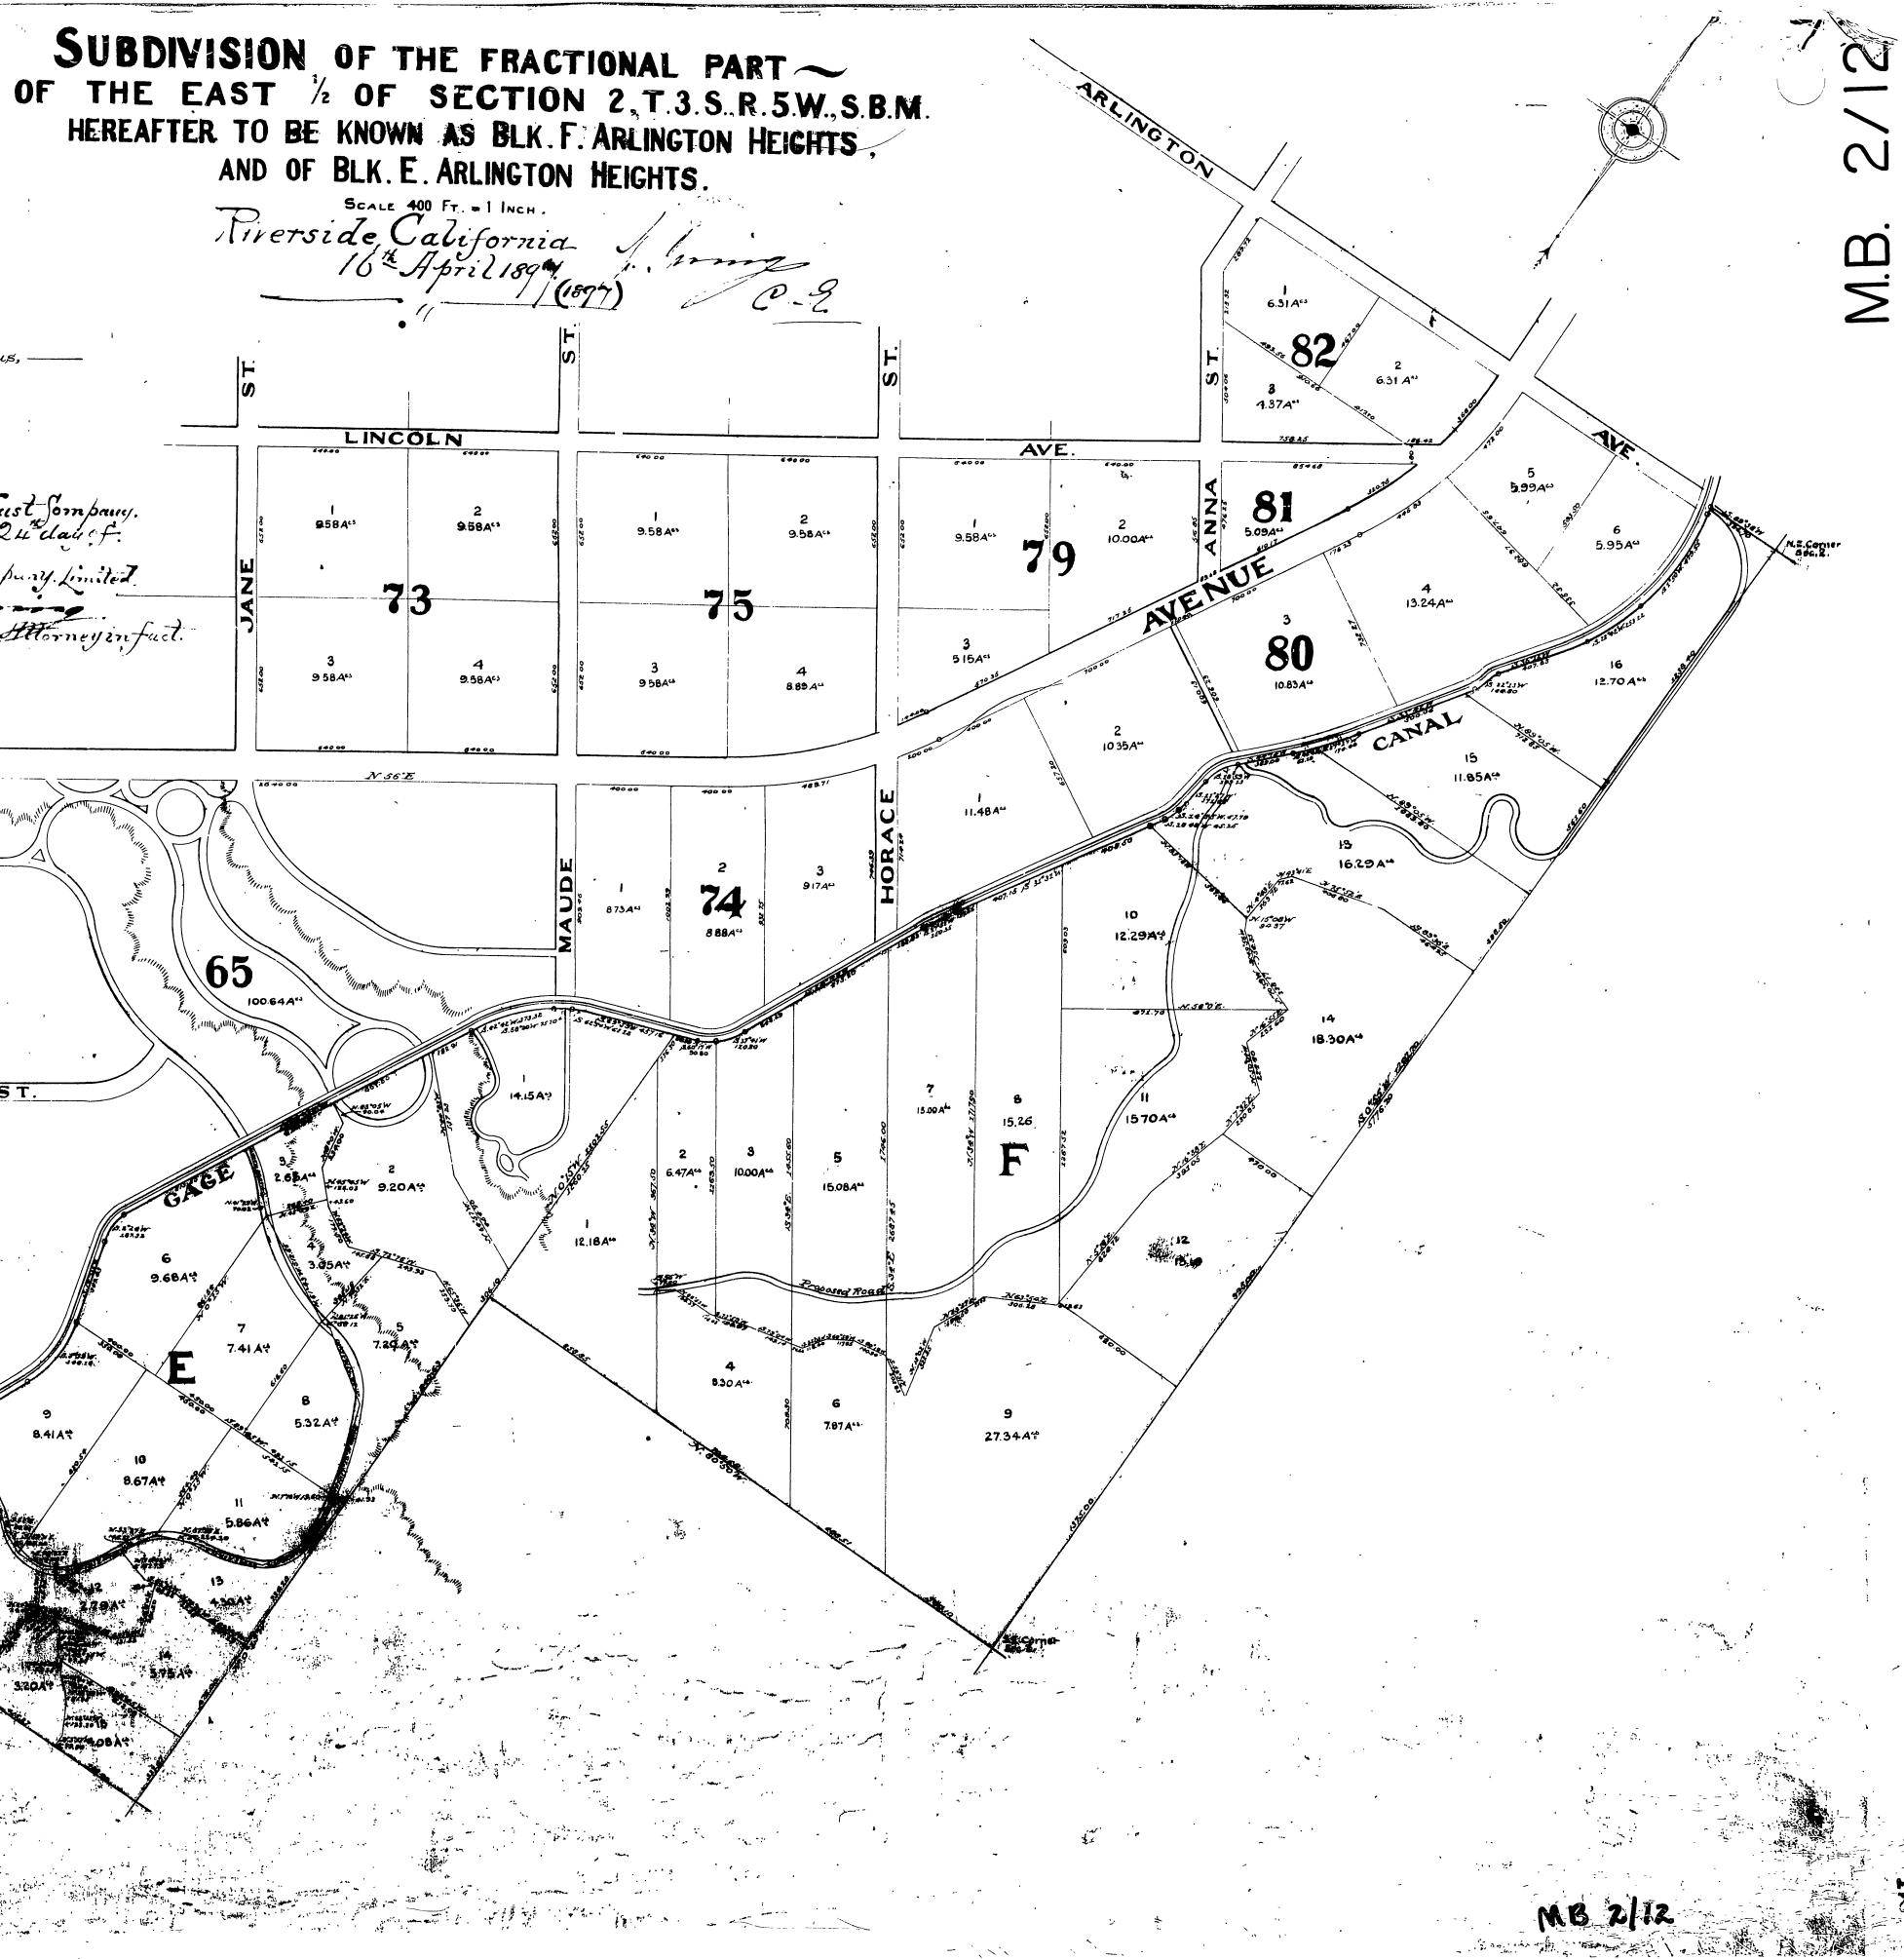

. VV. G. Fraser May 24 184 - HH Gruwer Keferences Boundaries of Block E, shown thus, ----- Boundaries of fructional part of Fast 1/2 of Scc. 2, shown thus, \_\_\_\_ (Rescruations on Blocks E and F the same as an Map of Arlington Heights.) office of Can Bernardino Sounty on the 8th day of December 1890, and to which Mupreference is made for further In Witness Where of The Riverside Trust for pany. Limited, has hereunto set its hand this 24 day of Prettecelars. Hay 1897. The Riversede Trust ompuny Limited Witnessed & Countersigned By J. John Wingrand Frazer Its Morney in fact. Accountant of said The Riversite. State of alifornia State of alifornia State of alifornia SS. On this 24th day of may 1897, before me Achilles Martin, a Motary Rublic, in and forsaid Sounty, duly commissioned ad VICTORIA and forsaid buinty duly commissioned and Sworn, and the roin residing, personally appeared W. Inving, Known to me to be the person whose names is Subscribed to the Within and foregoing in El rument as the attorney in fact of the Piverside Trust Sompany, limited (a corporation) and ack-(1) nowledged to me that he Subscribed the limited thereto, as principal, Sauchist ownnauce thereto as attorney in fact 2 958A 9 58A4 63 65 100.64A In Witness Where of . I have here unto sot my hand and affixed my official seal the and year in this Certificate first above written 958A" 958A~ FRANCES ST. denicies Murtin Notary Public. In ad for the founty of Riverside huforni 999*A*~ 299A 64 9.68A4 3 7 999A" 7.41 A4 4 13.48A4 8.41 At 5 8.67A4 7.85 Au State of California.  $\leq$ 8.85 A Sounty of Riverside (55 Onthis 24 they of May 1897, be fore me Achilles Martin, allotary Rublic infor Said County of Riverside, duy commissioned and Sworn, and the rain residing Personally appeared Win Grant Fraser Known to me to bethe person whose name is subseribed to the within Ū N and for going in strument as witnessing and buntersigning 575.44 The Riverside Trust for pauge limited (a corporation), at The Riverside Trust for pauge limited (a corporation), at Riverside Trust for pauge limited, (a corporation), at Riverside Riverside Soundy, Salisfornia, and he duly act toule doed to me that he Winessed and Sounder signed the said within and for going tristrument as such Accountant, In Witness Whereof, I have here unto set my hand and affixed my official seal atsaid Riverside founty the day and year in this fortificate for tabove written N achilles Martin blary Tublic for the founty of Riverail