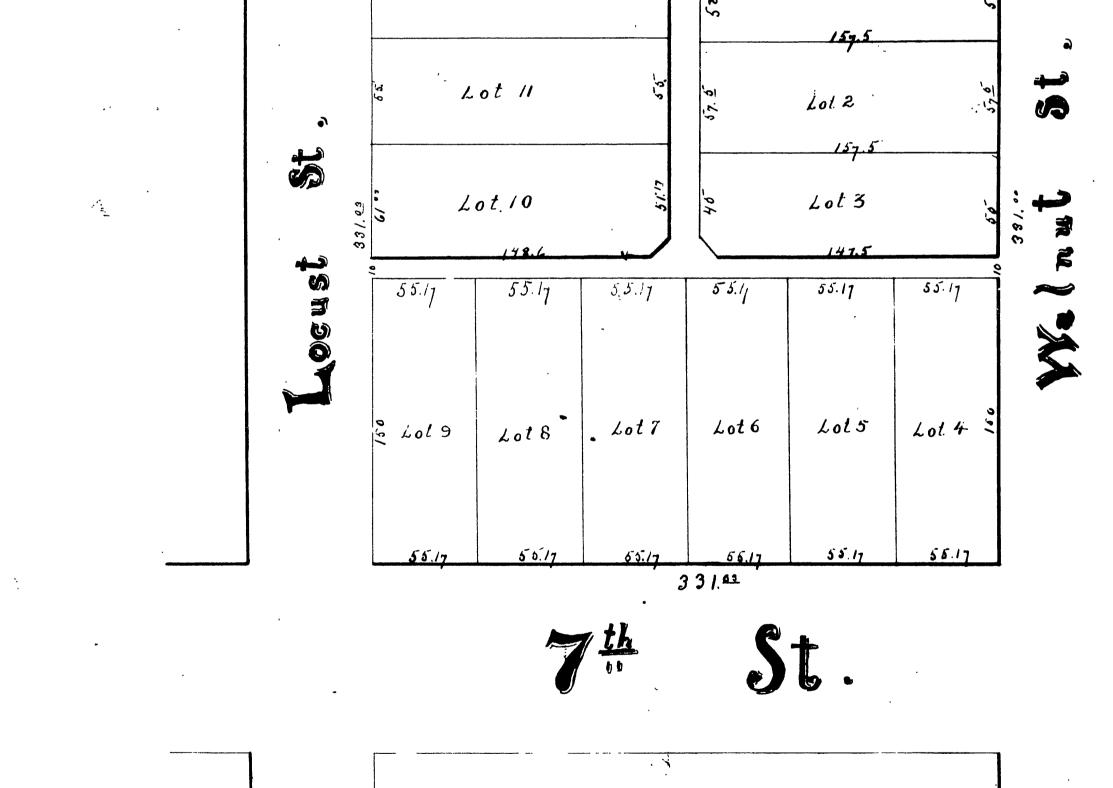

## -----\_

Being the resubdivision of Block 6 Range 11 of the City of ----Riverside, Cal.

> Surveyed by K. Sanborn C.B. ---- December 1901. -

> > Scale 1 inch = 50 fest.

也

8 31.2 158.7 157.5 15 Lot 12 Lot1.