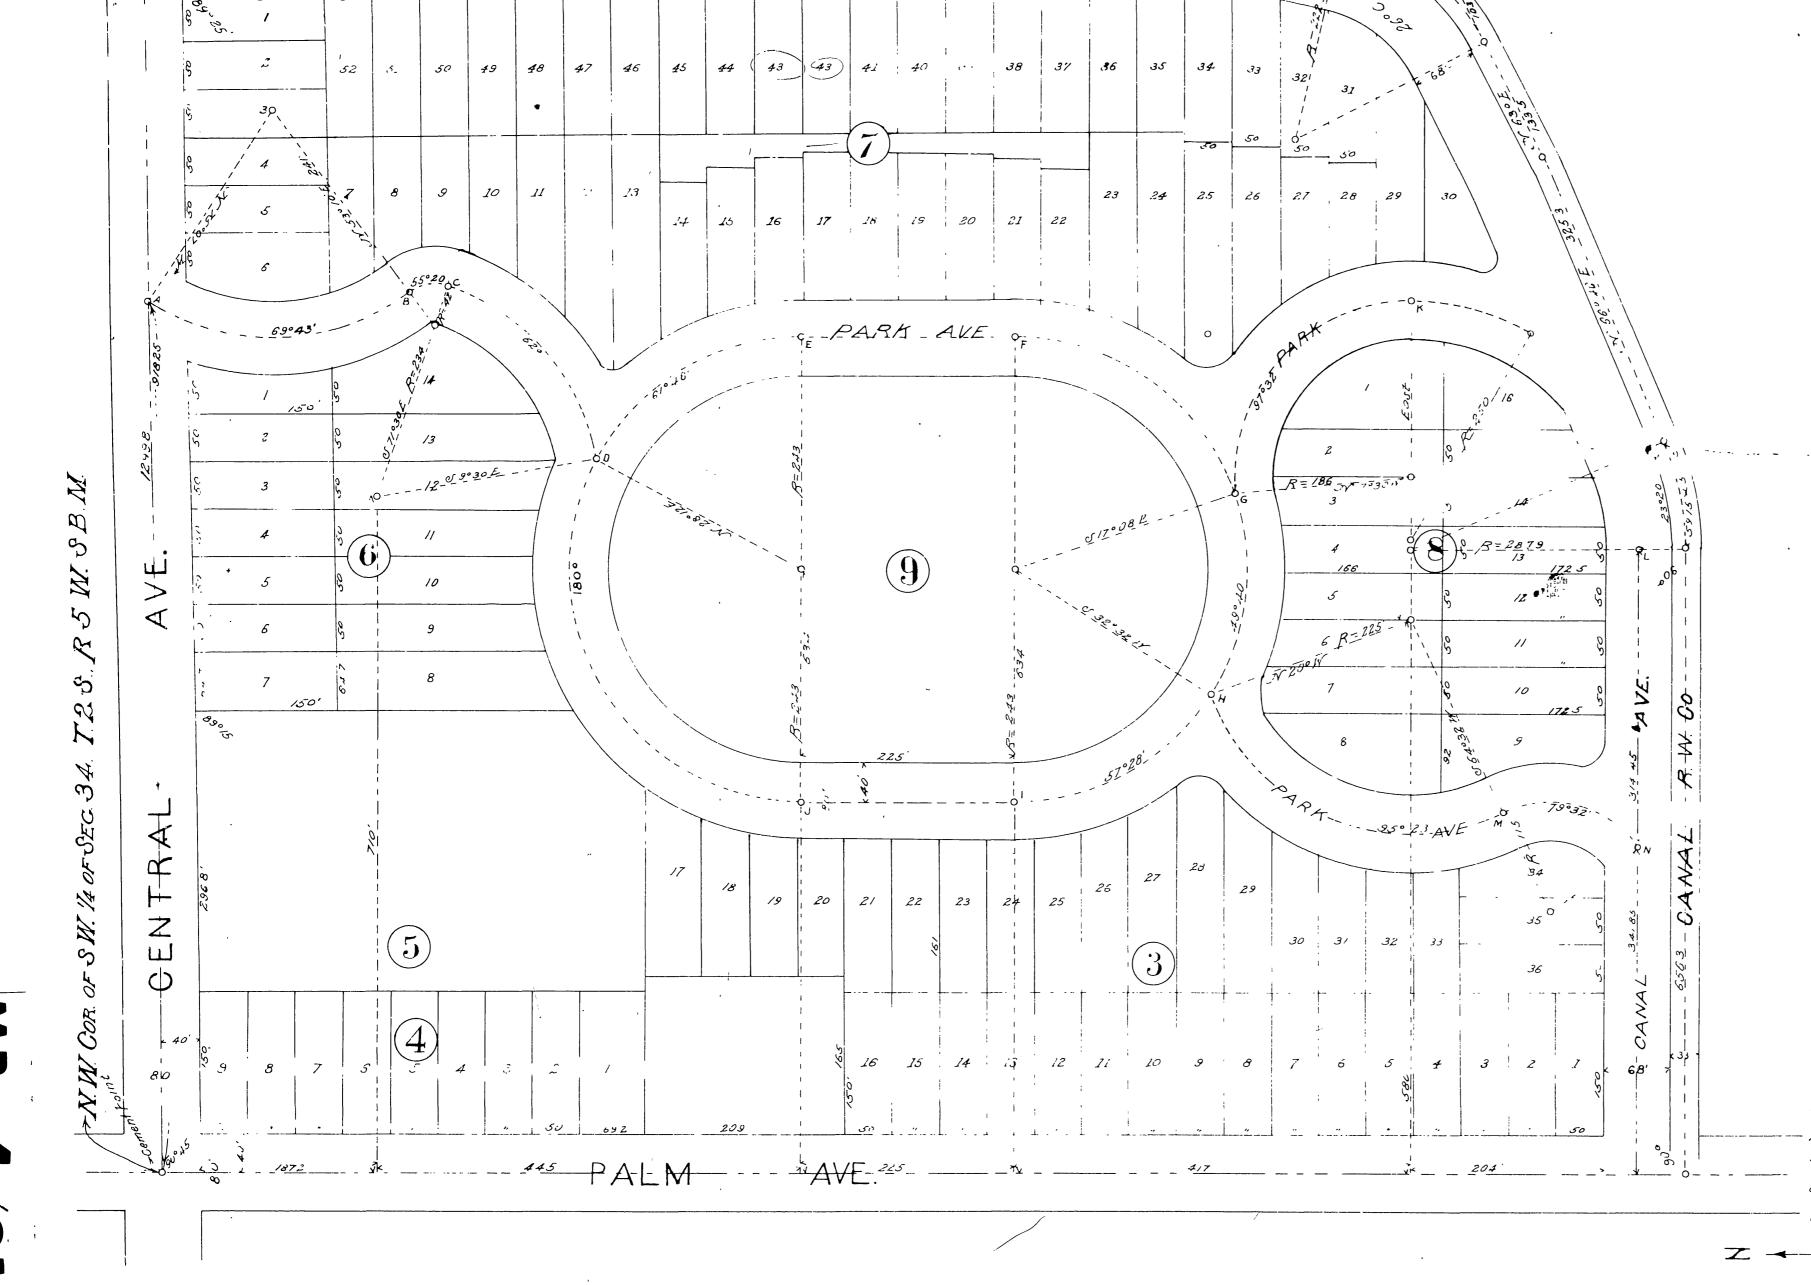

## MAPOF THE TIBBET'S TRACT

Being a subdivision of a part of the west half of the & W.

" Section trivity four (34) Township
" (2) South Ringe fire (5) West San Bernaraino Mendian

> Plussed und comes, I Pun is set by G. 12 Peurson NU4 1903

Scule Toofeet = I Inch

Cernent Points 311/5 chain, by 30 11/5 deep set ut points Cesicinated by letters or Map.

I hereby execute on sop this Mop of the i hibets Tract as subdivided in May 1903 to designing a different parts of Land which it represents as dinded . w Lots and Suceks