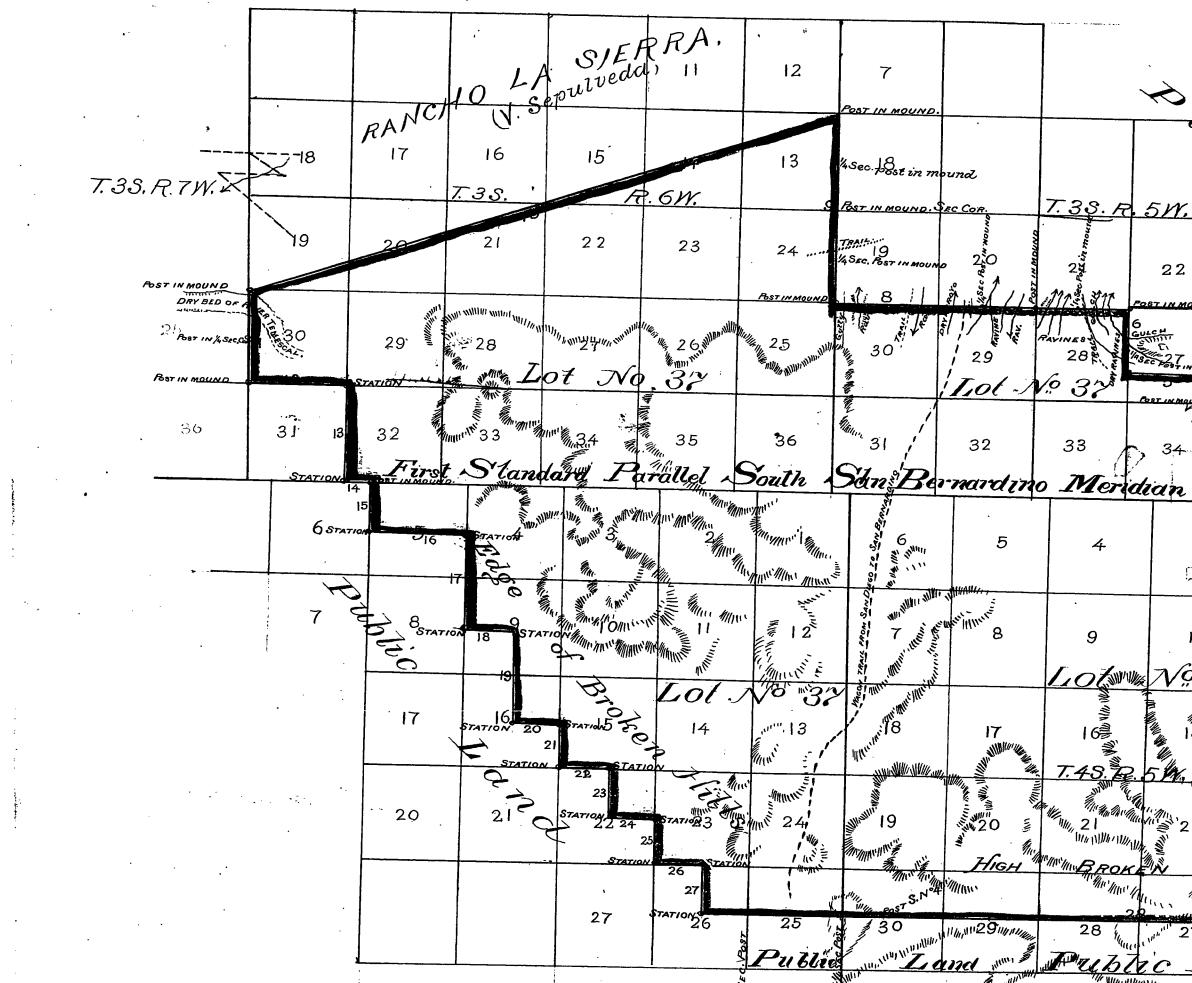

Jos Shilson Lommission

Т. ЗЗ. ғ  $\bigcirc$ 5W T. 3 S. R. 4W. 22 24 20 302 29 Lot No 33 of the RANCHO ELSOBRANTEDE SANJACINTO finally confirmed to Maria del Rosario de Aguirre. AVINE SURVEYED UNDER INSTRUCTIONS FROM THE U,S,SURVEYOR GENERAL. Geo H Thompson, Dep, Surv' and from the Official Records May, and November 1866 OTAN NO 3 Containing 43,847 20 Acres. SCALE 80 CHS TO J, INCH T. 4\_S. My Ca 28 26 "<sup>1</sup> 25 Land Mary Blic Land No Course Distance No Course Distance. 1 West 18.18 17 South 80,00 40,00 North 80.00 18 East 

 2
 North
 80.00
 18
 East

 3
 West
 160.00
 19
 South

 4
 North
 27.00
 20
 East

 5
 West
 80,00
 21
 South

 6
 North
 53.00
 22
 East

 7
 West
 160.00
 23
 South

 8
 N88's
 85.17
 24
 East

 9
 North
 160.00
 25
 South

 10
 S71'32
 505.31
 26
 East

 11
 South
 80.00
 27
 South

 12
 East
 80.00
 28
 East

80.00 40.00 40.00 The field notes of the Rancho El Sobrante de San Jacento from which this Plat has been made out, have been examined, and approved. and are on file in this Office M.S. Surveyore Generals Office. San Francisco, California Wecember 18 1866. 40.00 40.00 40.00 40,00 40,00 40.00 12 East. 80.00 28 East 600.00 13 South 80.00 29 N.88.9E 145.79 14 East 21.84 30 North 358.48 15 South 40.00 31 West 142.07 L'Upson Med. Surve Gen! Cala 16 East. 80.00 EL,B, & true copy of the original filed May 2<sup>2</sup>1868. at 9 o. clock a. M. and recorded zune 9# 1868. A F. M. Kenney A. F. Mc Kenney bounty Recorder By John W Satterwhile Weputy