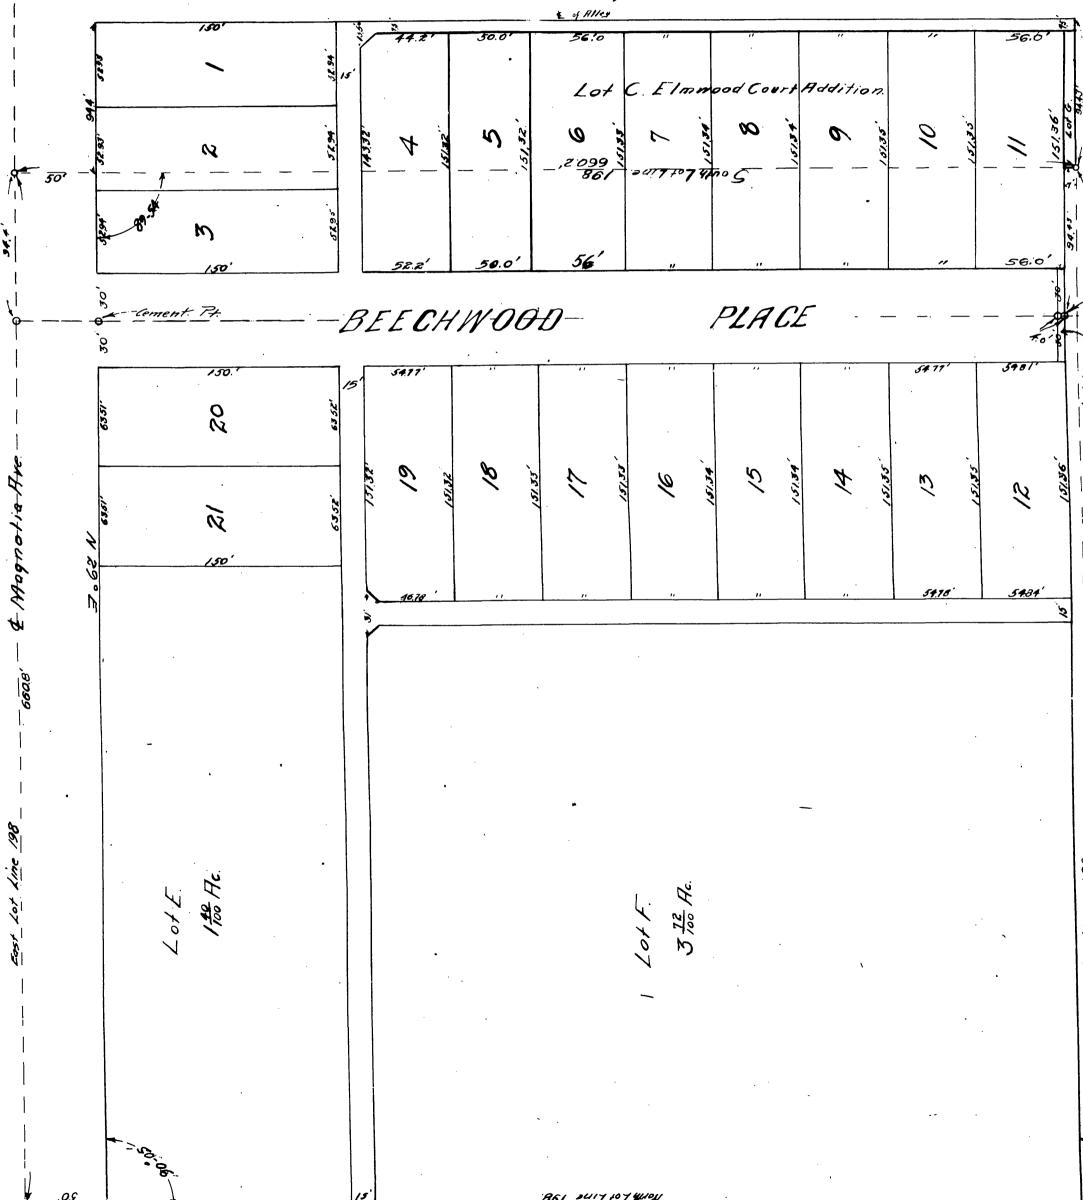

## BEECHWOOD PLACE ADDITION

BEING A SUBDIVISION OF LOT 198, OF THE SOUTHERN CALIFORNIA COLONY ASSOCIATION
LANDS IN THE CITY OF RIVERSIDE, COUNTY OF RIVERSIDE, STATE OF CALIFORNIA, AND LOTE
OF ELMWOOD COURT ADDITION SCALE 1"=60' A BRAUNSCHWEIGER C.E