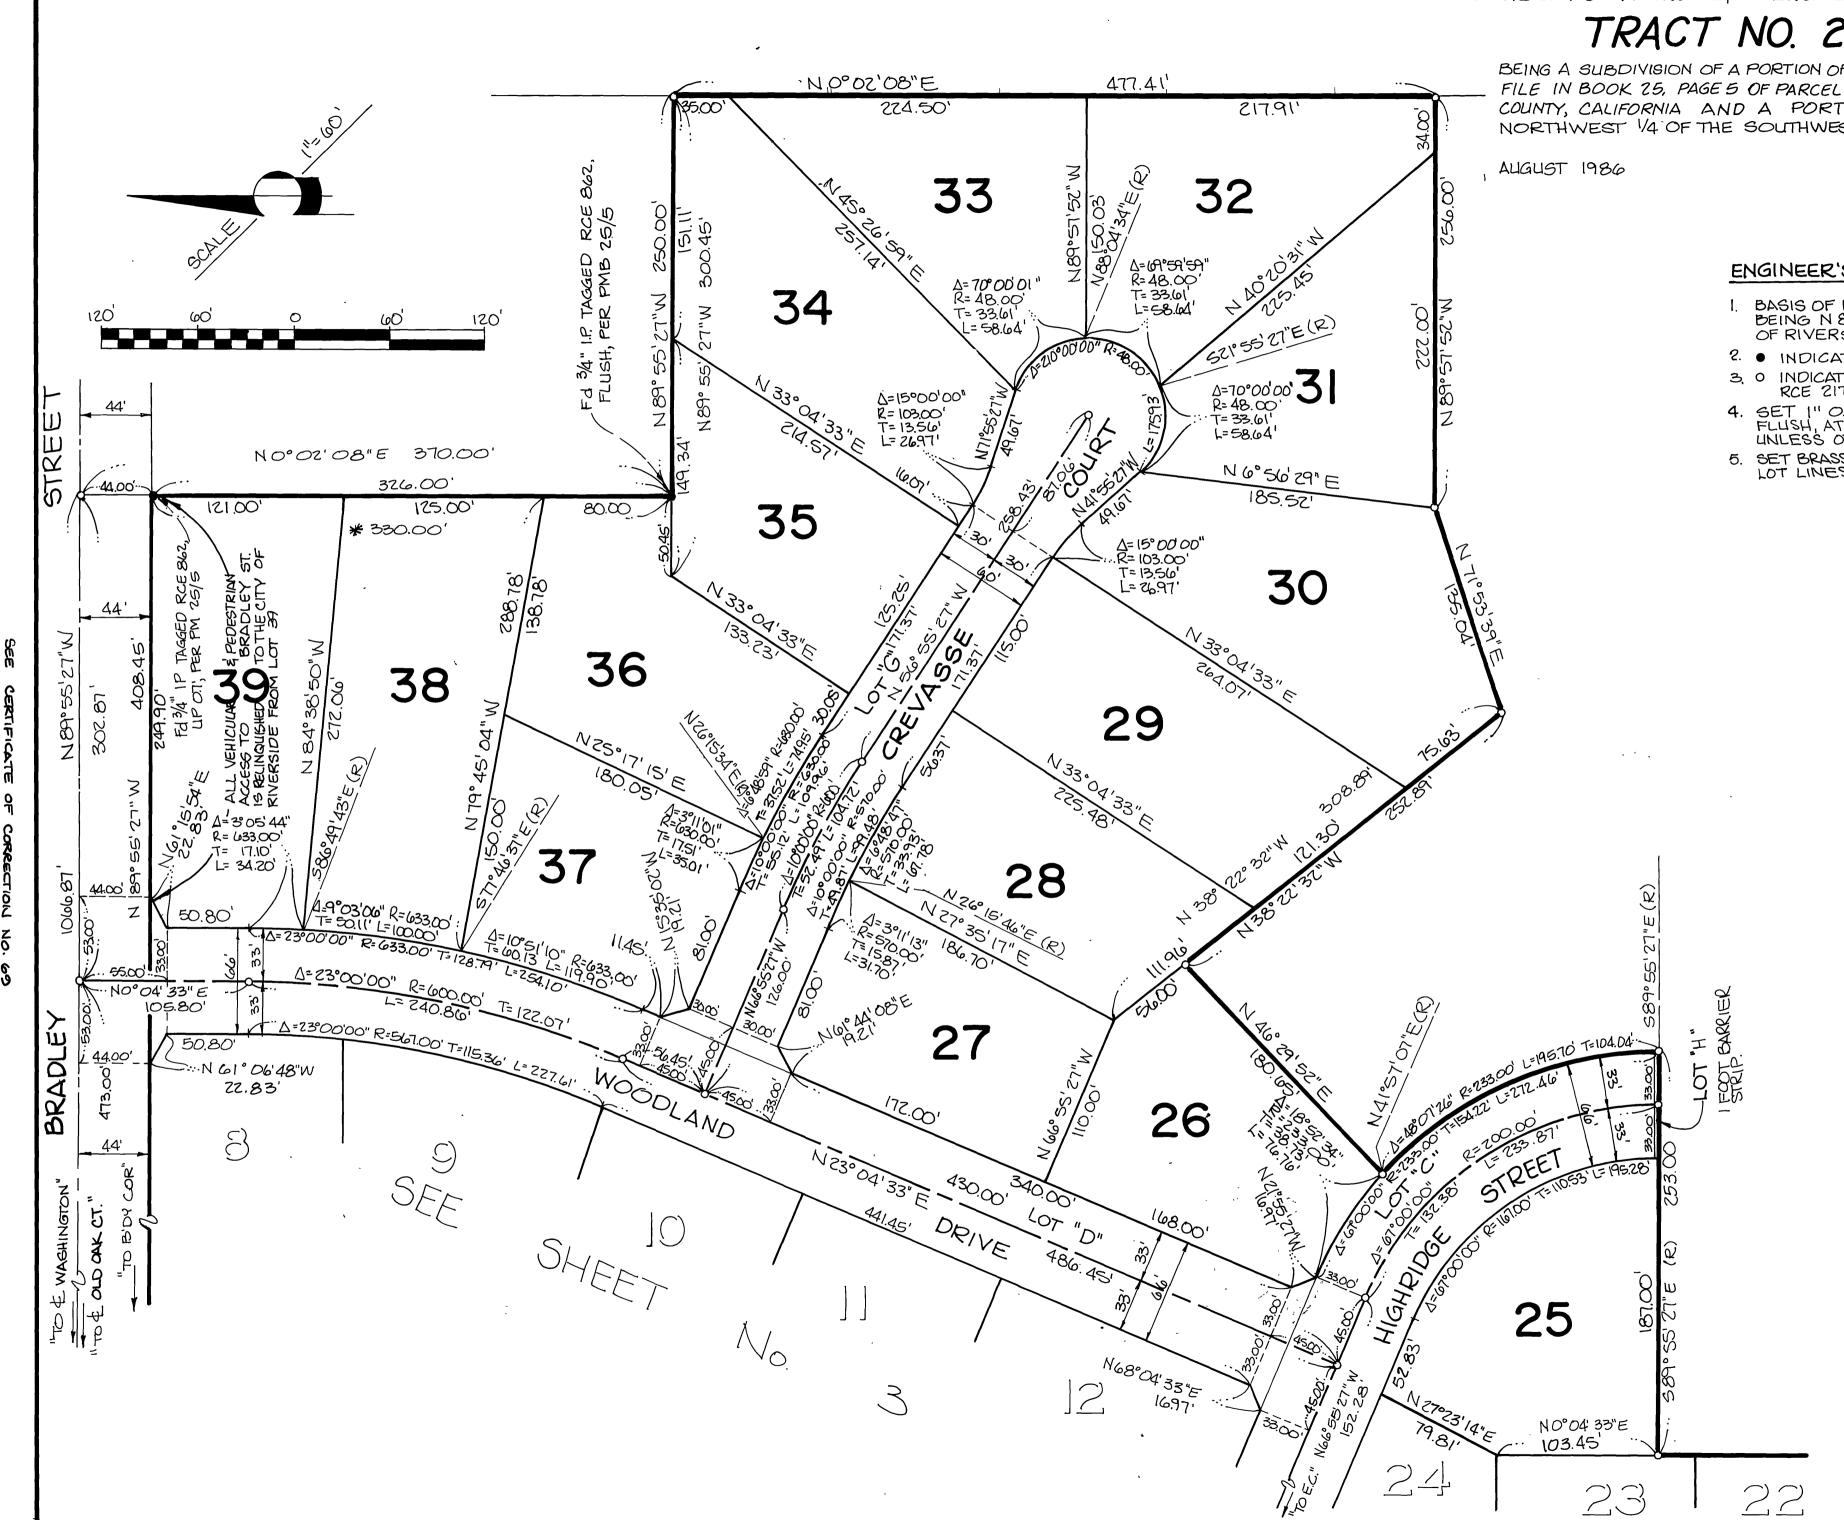

BEING A SUBDIVISION OF A PORTION OF PARCEL 2 OF PARCEL MAP ON FILE IN BOOK 25, PAGE 5 OF PARCEL MAPS, RECORDS OF RIVERSIDE COUNTY, CALIFORNIA, ANC A PORTION OF THE WEST 1/2 OF THE NORTHWEST 1/4 OF THE SOUTHWEST 1/4 OF SECTION 14, T.3S., R.S.W. S.B.M.

# TRACT NO. 21198-1

BEING A SUBDIVISION OF A PORTION OF PARCEL 2 OF PARCEL MAP ON FILE IN BOOK 25, PAGE 5 OF PARCEL MAPS RECORDS OF RIVERSIDE COUNTY, CALIFORNIA AND A PORTION OF THE WEST 1/2 OF THE NORTHWEST 1/4 OF THE SOLITHWEST 1/4 OF SECTION 14, T.3S., R.5W. S.B.M.

## ENGINEER'S NOTES:

- 1. BASIS OF BEARINGS IS THE CENTERLINE OF BRADLEY STREET BEING N 89°55'27" W AS SHOWN ON M.B. 162 /83-86 RECORDS OF RIVERSIDE COUNTY, CALIFORNIA.
- INDICATES FOUND MONUMENTS AS NOTED. г.
- 3. O INDICATES SET 1" O.D. IRON PIPE, WITH PLASTIC PLUG STAMPED RCE 21740, UNLESS OTHERWISE NOTED.
- 4. SET 1" O.D. IRON PIPE W/PLAS. PLUG STAMPED RCE 21740, FLUGH AT ALLREAR LOT CORNERS & ANGLE POINTS IN LOT LINES, UNLESS OTHERWISE NOTED
- 5. SET BRASS PIN & TAG RCE 21740 IN TOP OF CURB AT ALL SIDE LOT LINES PROJECTED, UNLESS OTHERWISE NOTED.
- 6.() INDICATES RECORD DATA PER PMB 25/5, RIV. CO. REC., UNLESS OTHERWISE NOTED.
- 7. ( )) INDICATES RECORD DATA PER M.B. 83/68-69, RW. CO. REC.
- 8. [ ] INDICATES RECORD DATA PER M.B. 91/59-60, RW. CO. REC.
- 9. [ ] INDICATES RECORD DATA PER M.B. 162/83.86, RIV. CO. REC.
- 10. THIS TRACT CONTAINS 26.71 GROSS ACRES.

## EASEMENT NOTES:

- 1. RIGHT-OF-WAY RESERVED TO THE RIVERSIDE CANAL COMPANY AND THE RIVERSIDE WATER COMPANY, THEIR SLICCESSORS AND ASSIGNS, FOR WATER DITCHES, PIPELINES FLUMES AND INCIDENTAL PURPOSES PER DEEDS RECORDED 26 APRIL 1882 IN BK. 28 PG. 635 AND 14 AUGUST 1885 IN BK. 42 PGS. 294 & 295, RESPECTIVELY, OF DEEDS, SAN BERNARDIND CO. REC. THE EXACT LOCATION THEREOF NOT BEING DISCLOSED BY THE RECORDS.
- 2. EASEMENT IN FAVOR OF H.M. BRADLEY, ET. AL., FOR PIPELINES, DITCHES, CANALS OR CONDUIT FOR STORM WATER AND INCIDENTAL PURPOSES PER INSTRUMENT RECORDED 13 DECEMBER 1907 IN BK. 254 PG. 135, REC. RIV. CO., THE EXACT LOCATION THEREOF NOT BEING DISCLOSED BY THE RECORDS
- 3 EASEMENT AND RIGHT-OF-WAY IN FAVOR OF THE CITY OF RIVERSIDE FOR PUBLIC STREET AND HIGHWAY PURPOSES PER INSTRUMENT No. 302615 RECORDED NOVEMBER 26,1986, O.R. RIN. CO.

SHEET 2 OF 4 SHEETS

M.B. 166/ 87

3-17-89, Š 8 687 , 0.R 26

8

M.B. 166/88

TRACT NO. 2/198-1

BEING A SUBDIVISION OF A PORTION OF PARCEL 2 OF PARCEL MAP ON FILE IN BOOK 25, PAGE 5 OF PARCEL MAPS, RECORDS OF 'RIVERSIDE COUNTY, CALIFORNIA AND A PORTION OF THE WEST 1/2 OF THE NORTHWEST 1/4 OF THE SOUTHWEST 1/4 OF SECTION 14, T.3 S, R5W, SBM.