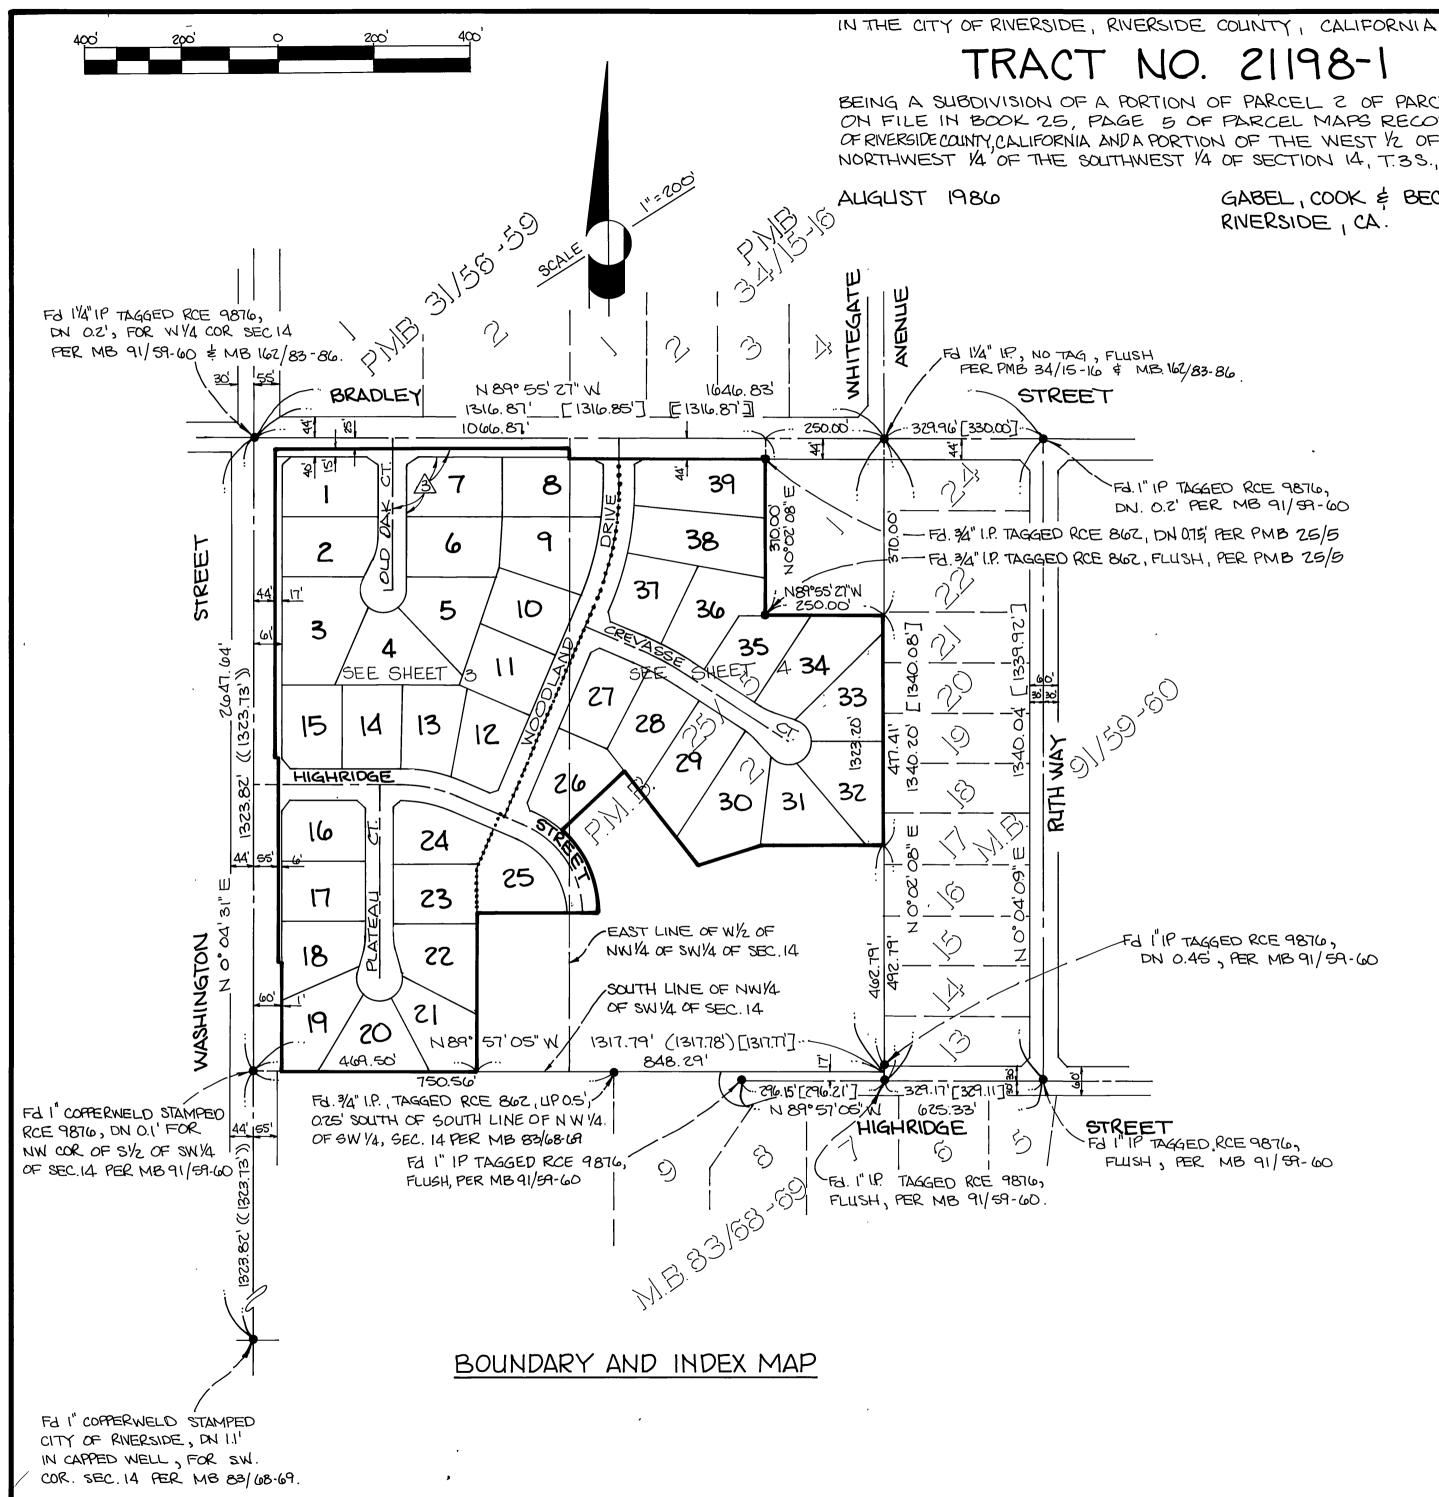

BEING A SUBDIVISION OF A PORTION OF PARCEL 2 OF PARCEL MAP ON FILE IN BOOK 25, PAGE 5 OF PARCEL MAPS, RECORDS OF RIVERSIDE COUNTY, CALIFORNIA, ANC A PORTION OF THE WEST 1/2 OF THE NORTHWEST 1/4 OF THE SOUTHWEST 1/4 OF SECTION 14, T.3S., R.S.W. S.B.M.

# TRACT NO. 21198-1

BEING A SUBDIVISION OF A PORTION OF PARCEL 2 OF PARCEL MAP ON FILE IN BOOK 25, PAGE 5 OF PARCEL MAPS RECORDS OF RIVERSIDE COUNTY, CALIFORNIA AND A PORTION OF THE WEST 1/2 OF THE NORTHWEST 1/4 OF THE SOLITHWEST 1/4 OF SECTION 14, T.3S., R.5W. S.B.M.

## ENGINEER'S NOTES:

- 1. BASIS OF BEARINGS IS THE CENTERLINE OF BRADLEY STREET BEING N 89°55'27" W AS SHOWN ON M.B. 162 /83-86 RECORDS OF RIVERSIDE COUNTY, CALIFORNIA.
- INDICATES FOUND MONUMENTS AS NOTED. г.
- 3. O INDICATES SET 1" O.D. IRON PIPE, WITH PLASTIC PLUG STAMPED RCE 21740, UNLESS OTHERWISE NOTED.
- 4. SET 1" O.D. IRON PIPE W/PLAS. PLUG STAMPED RCE 21740, FLUGH AT ALLREAR LOT CORNERS & ANGLE POINTS IN LOT LINES, UNLESS OTHERWISE NOTED
- 5. SET BRASS PIN & TAG RCE 21740 IN TOP OF CURB AT ALL SIDE LOT LINES PROJECTED, UNLESS OTHERWISE NOTED.
- 6.() INDICATES RECORD DATA PER PMB 25/5, RIV. CO. REC., UNLESS OTHERWISE NOTED.
- 7. ( )) INDICATES RECORD DATA PER M.B. 83/68-69, RW. CO. REC.
- 8. [ ] INDICATES RECORD DATA PER M.B. 91/59-60, RW. CO. REC.
- 9. [ ] INDICATES RECORD DATA PER M.B. 162/83.86, RIV. CO. REC.
- 10. THIS TRACT CONTAINS 26.71 GROSS ACRES.

## EASEMENT NOTES:

- 1. RIGHT-OF-WAY RESERVED TO THE RIVERSIDE CANAL COMPANY AND THE RIVERSIDE WATER COMPANY, THEIR SLICCESSORS AND ASSIGNS, FOR WATER DITCHES, PIPELINES FLUMES AND INCIDENTAL PURPOSES PER DEEDS RECORDED 26 APRIL 1882 IN BK. 28 PG. 635 AND 14 AUGUST 1885 IN BK. 42 PGS. 294 & 295, RESPECTIVELY, OF DEEDS, SAN BERNARDIND CO. REC. THE EXACT LOCATION THEREOF NOT BEING DISCLOSED BY THE RECORDS.
- 2. EASEMENT IN FAVOR OF H.M. BRADLEY, ET. AL., FOR PIPELINES, DITCHES, CANALS OR CONDUIT FOR STORM WATER AND INCIDENTAL PURPOSES PER INSTRUMENT RECORDED 13 DECEMBER 1907 IN BK. 254 PG. 135, REC. RIV. CO., THE EXACT LOCATION THEREOF NOT BEING DISCLOSED BY THE RECORDS
- 3 EASEMENT AND RIGHT-OF-WAY IN FAVOR OF THE CITY OF RIVERSIDE FOR PUBLIC STREET AND HIGHWAY PURPOSES PER INSTRUMENT No. 302615 RECORDED NOVEMBER 26,1986, O.R. RIN. CO.