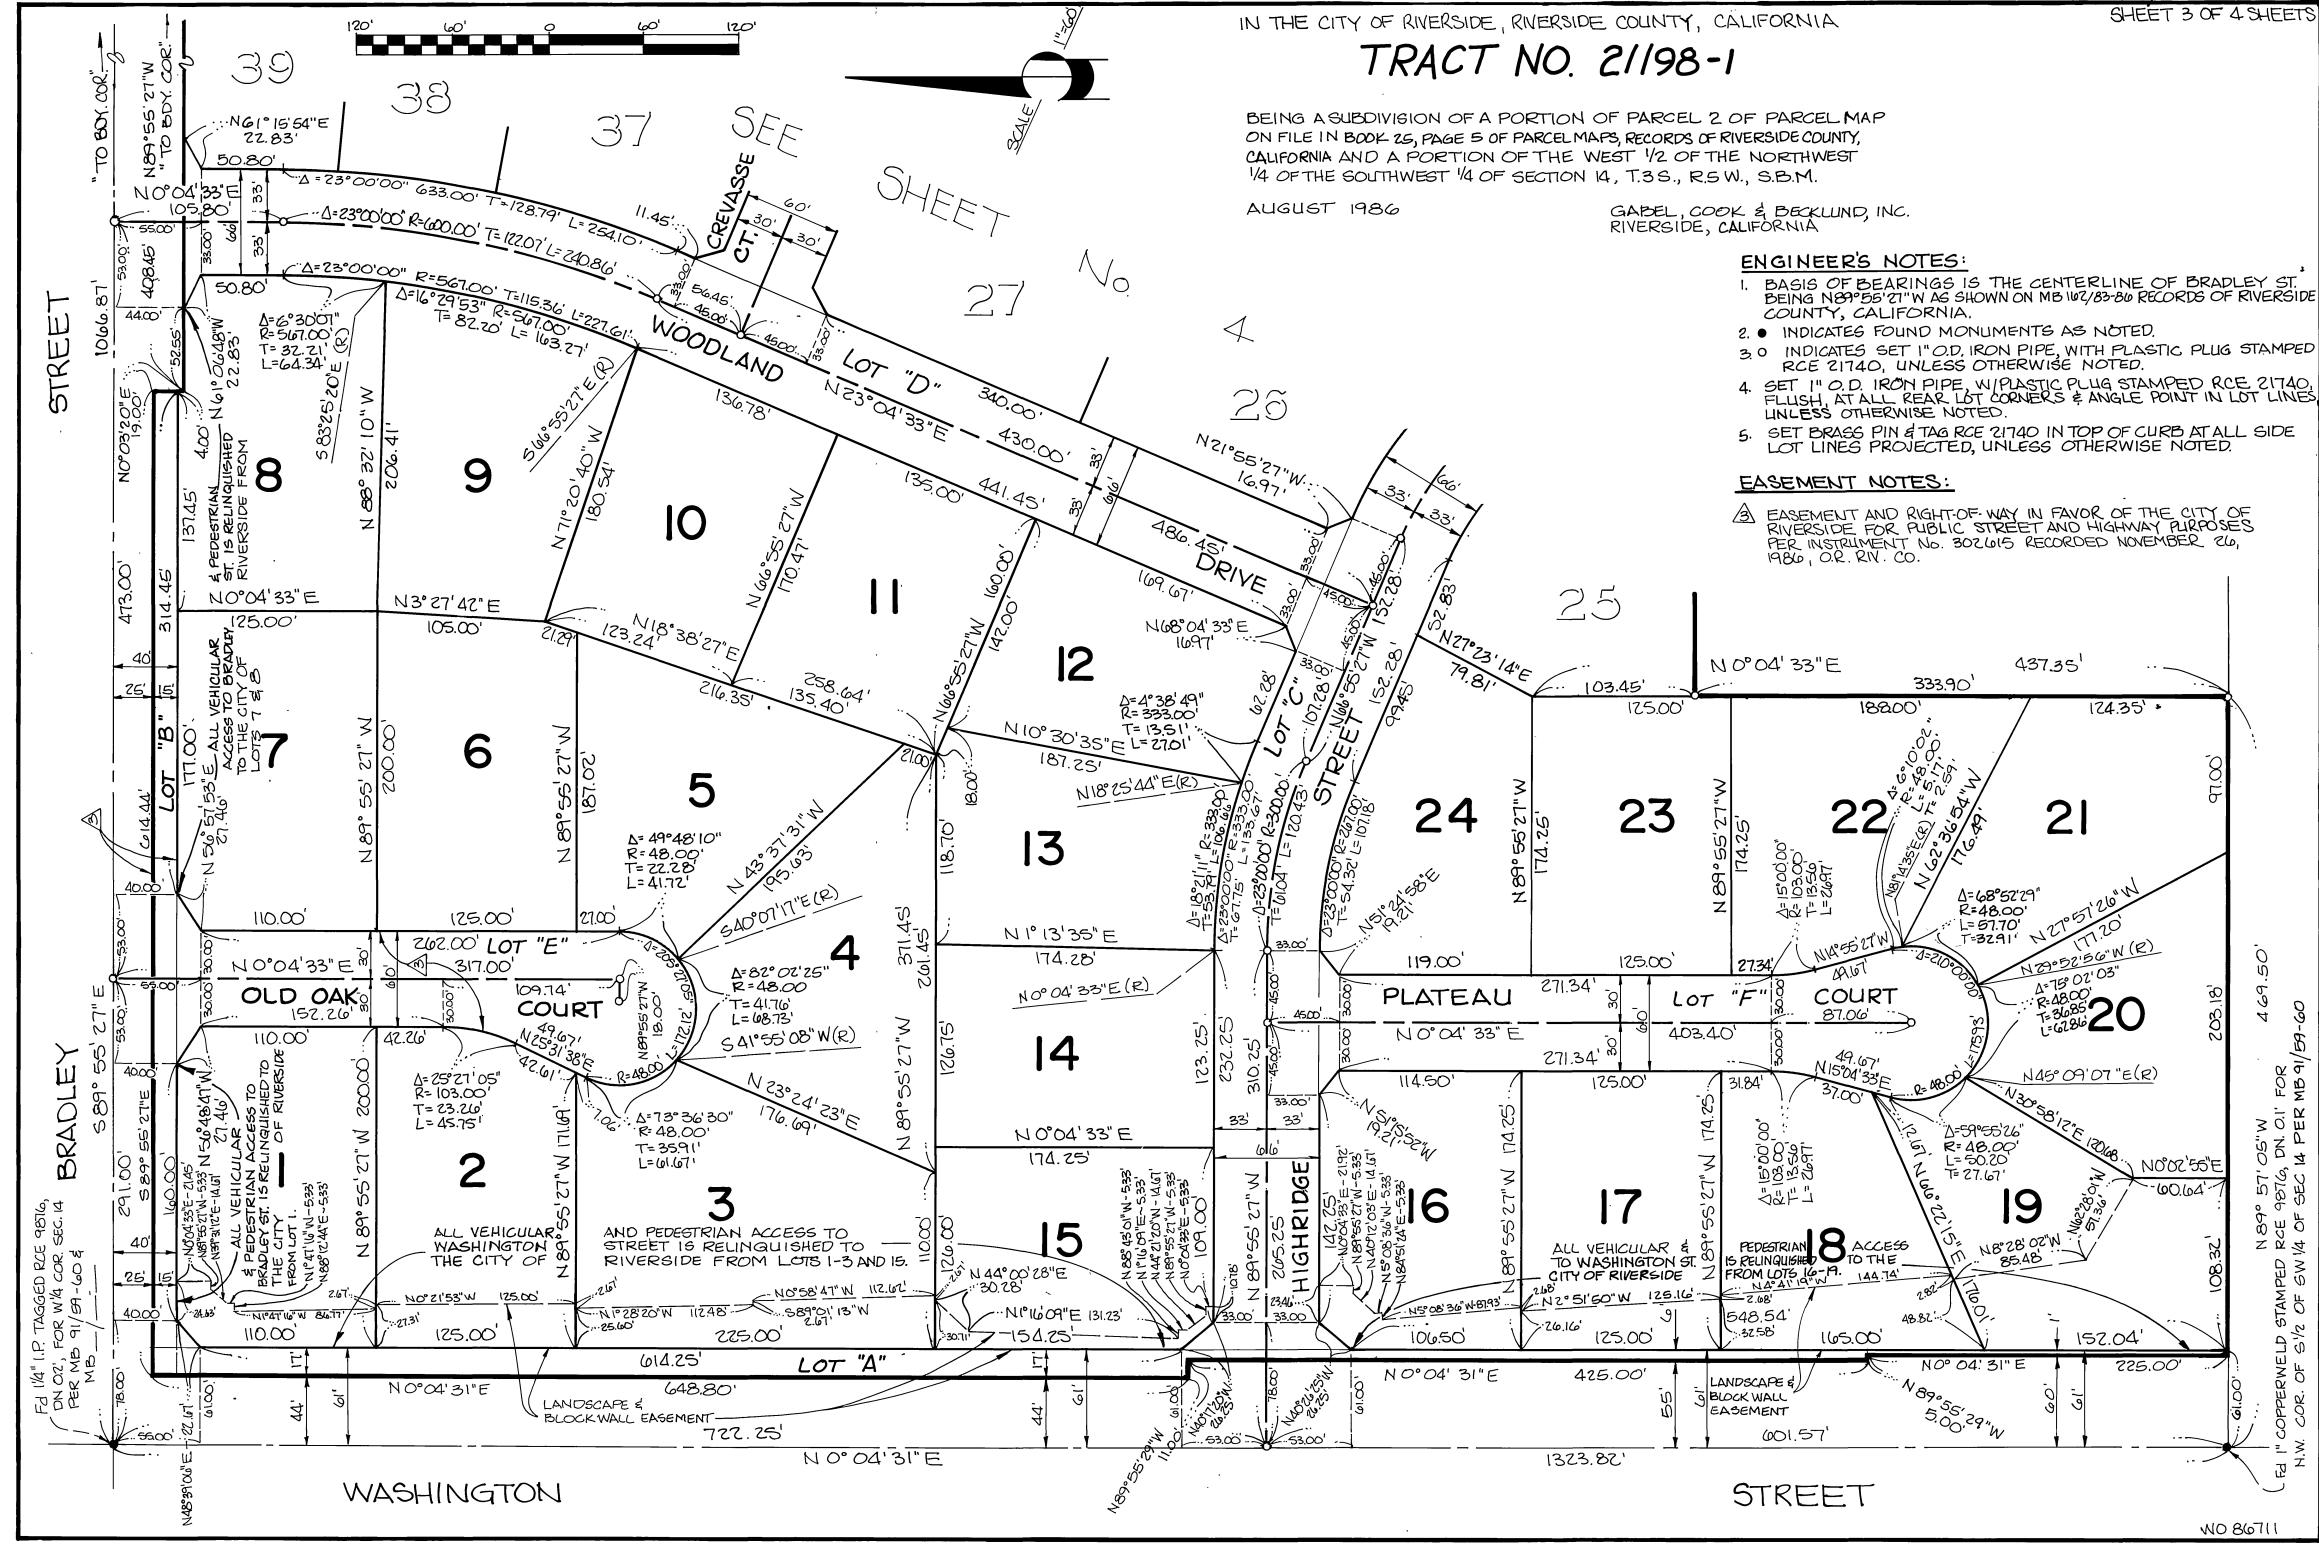

SHEET 2 OF 4 SHEETS

M.B. 166/ 87

3-17-89, Š 8 687 , 0.R 26

8

M.B. 166/88

TRACT NO. 2/198-1

BEING A SUBDIVISION OF A PORTION OF PARCEL 2 OF PARCEL MAP ON FILE IN BOOK 25, PAGE 5 OF PARCEL MAPS, RECORDS OF 'RIVERSIDE COUNTY, CALIFORNIA AND A PORTION OF THE WEST 1/2 OF THE NORTHWEST 1/4 OF THE SOUTHWEST 1/4 OF SECTION 14, T.3 S, R5W, SBM.

### ENGINEER'S NOTES:

- 1. BASIS OF BEARINGS IS THE CENTERLINE OF BRADLEY STREET BEING N 89° 55' 27"W AS SHOWN ON MB 162/83-86 RECORDS OF RIVERSIDE COUNTY, CALIFORNIA.
- 2. INDICATES FOUND MONUMENTS AS NOTED.
- 3. 0 INDICATES SET 1" O.D. IRON PIPE, WITH PLASTIC PLUG GTAMPED RCE 21740, FLUGH UNESS OTHERWISE NOTED.
- 4. SET 1" O.D. IRON PIPE, W/PLASTIC PLUG STAMPED RCE 21740, FLUSH, AT ALL REAR LOT CORNERS & ANGLE POINTS IN LOT LINES, UNLESS OTHERWISE NOTED.
- 5. SET BRASS PIN & TAG RCE ZI740 IN TOP OF CURB AT ALL SIDE LOT LINES PROJECTED, UNLESS OTHERWISE NOTED.

## EASEMENT NOTES:

- 1. RIGHT-OF-WAY RESERVED TO THE RIVERSIDE CANAL COMPANY AND THE RIVERSIDE WATER COMPANY, THEIR SLICCESSORS AND ASSIGNS, FOR WATER DITCHES, PIPELINES FLUMES AND INCIDENTAL PURPOSES PER DEEDS RECORDED 26 APRIL 1882 IN BK. 28 PG. 635 AND 14 AUGUST 1885 IN BK. 42 PGS. 294 & 295, RESPECTIVELY, OF DEEDS, SAN BERNARDIND CO. REC. THE EXACT LOCATION THEREOF NOT BEING DISCLOSED BY THE RECORDS.
- 2. EASEMENT IN FAVOR OF H.M. BRADLEY, ET. AL., FOR PIPELINES, DITCHES, CANALS OR CONDUIT FOR STORM WATER AND INCIDENTAL PURPOSES PER INSTRUMENT RECORDED 13 DECEMBER 1907 IN BK. 254 PG. 135, REC. RIV. CO., THE EXACT LOCATION THEREOF NOT BEING DISCLOSED BY THE RECORDS
- 3 EASEMENT AND RIGHT-OF-WAY IN FAVOR OF THE CITY OF RIVERSIDE FOR PUBLIC STREET AND HIGHWAY PURPOSES PER INSTRUMENT No. 302615 RECORDED NOVEMBER 26,1986, O.R. RIN. CO.