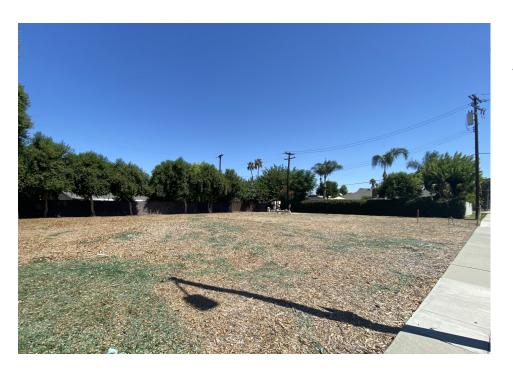

## POTENTIAL DEVELOPMENT OPPORTUNITY VACANT LAND FOR SALE

California Ave. Surplus— Site 1—Army Vacant land California Avenue west of Lido Drive Riverside, California 92503

Purchase Price: Subject to fair market value.

APN: 193-072-032

Lot Size: Approx. 13,200 sf/.30 acres

Site Improvements: None. Vacant land to be sold in an as-is condition.

Cross Streets: Lido Drive and Manchester Place

Street Frontage: Yes

Corner: No

Utilities: Yes