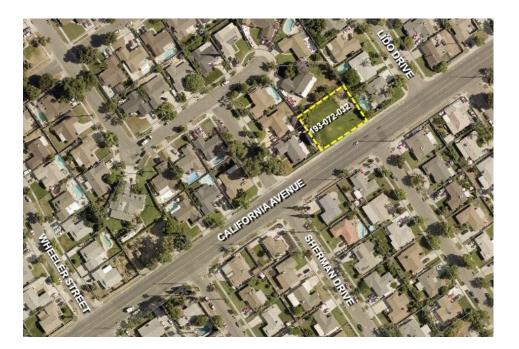

## POTENTIAL DEVELOPMENT OPPORTUNITY VACANT LAND FOR SALE

California Ave. Surplus— Site 1—Army Vacant land California Avenue west of Lido Drive Riverside, California 92503

Purchase Price: Subject to fair market value.

APN: 193-072-032

Lot Size: Approx. 13,200 sf/.30 acres

Site Improvements: None. Vacant land to be sold in an as-is condition.

Cross Streets: Lido Drive and Manchester Place

Street Frontage: Yes

Corner: No

Utilities: Yes