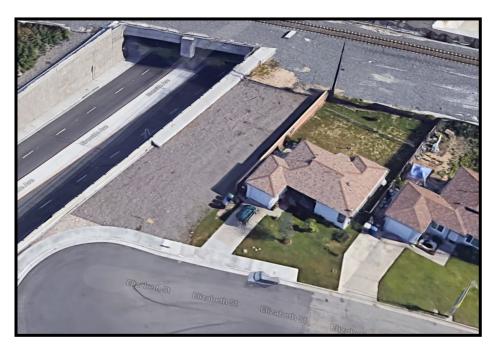

## POTENTIAL DEVELOPMENT OPPORTUNITY

CITY OF RIVERSIDE

6105 Elizabeth Street

Riverside, CA 92506

Purchase Price: Subject to fair market value

**APNs:** 225-074-012

**Lot Size:** Approximately 5,199 Square Feet

**Site improvements:** None. Vacant land to be sold in an as-is condition.

**Cross Streets:** Elizabeth Street and Del Ray Court

**Street Frontage:** Yes

**Corner:** Yes

**Utilities:** Yes

**Zoning:** Single-Family Residential (R-1-7000)