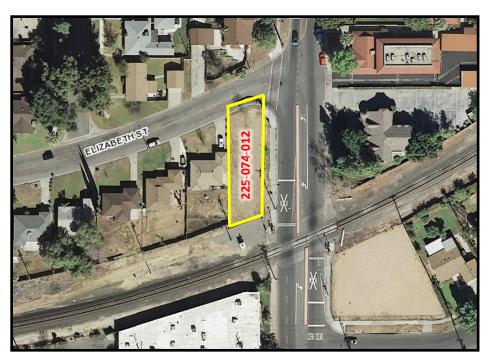

## POTENTIAL DEVELOPMENT OPPORTUNITY

CITY OF RIVERSIDE

6105 Elizabeth Street

Riverside, CA 92506

Purchase Price: Subject to fair market value

**APNs:** 225-074-012

**Lot Size:** Approximately 5,199 Square Feet

**Site improvements:** None. Vacant land to be sold in an as-is condition.

**Cross Streets:** Elizabeth Street and Del Ray Court

**Street Frontage:** Yes

**Corner:** Yes

**Utilities:** Yes

**Zoning:** Single-Family Residential (R-1-7000)