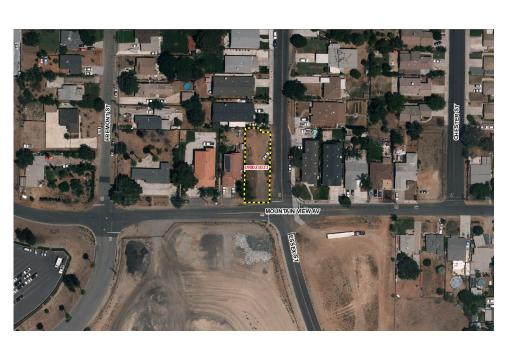

## POTENTIAL DEVELOPMENT OPPORTUNITY VACANT LAND FOR SALE

Adams Street Surplus - Site 1 NW corner of Mountain View Avenue and Essex Street Riverside, CA 92504

Purchase Price: Subject to fair market value.

APN: 190-021-033

Lot Size: Approx. 5,823 sf/0.13 acres

Site Improvements: None. Vacant land to be sold in an as-is condition.

Cross Streets: Mountain View Avenue and Essex Street

Street Frontage: Yes

Corner: Yes