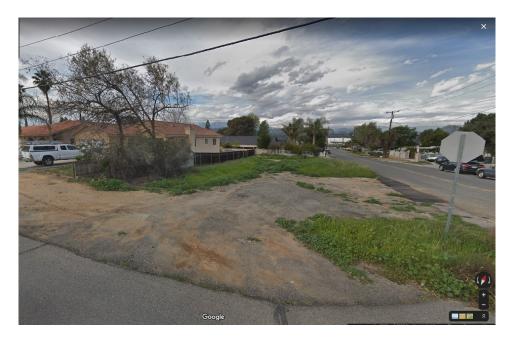

## POTENTIAL DEVELOPMENT OPPORTUNITY VACANT LAND FOR SALE

Adams Street Surplus - Site 1 NW corner of Mountain View Avenue and Essex Street Riverside, CA 92504

Purchase Price: Subject to fair market value.

APN: 190-021-033

Lot Size: Approx. 5,823 sf/0.13 acres

Site Improvements: None. Vacant land to be sold in an as-is condition.

Cross Streets: Mountain View Avenue and Essex Street

Street Frontage: Yes

Corner: Yes