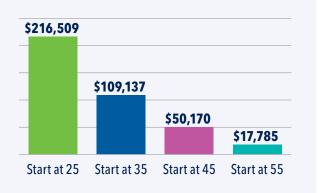

## All you need to get started is your plan number:

Saving now can help alleviate the pressure to catch up later. Starting early can give you an advantage due to compounding, in which your investments produce earnings from previous earnings.

\* For illustrative purposes only. Assumes \$50 bi-weekly contributions and an effective annual return of 6%, compounded bi-weekly.

Questions? Get personalized help from your MissionSquare Retirement Plans Specialist. See next page for contact information. While a pension and/or Social Security may go a long way, they may not to be enough. Saving to a 457 plan will supplement your retirement income and help you build a secure financial future.