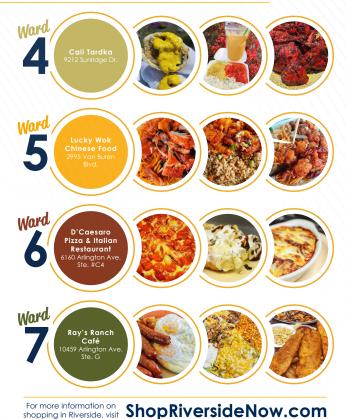

# A LITTLE TASTE OF RIVERSIDE

One thing that makes a city distinctive is its selection of restaurants. When you listen to someone who has been on a trip or has enjoyed quality time with those they love, Riverside has many unique restaurants from which to choose! Here are some of our local faves across the city: