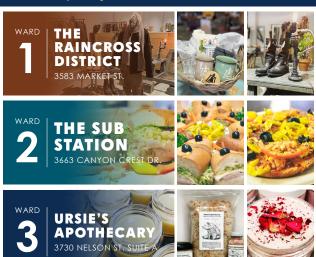

# A LITTLE TASTE OF RIVERSIDE

One thing that makes a city distinctive is its selection of restaurants. When you listen to someone who has been on a trip or has enjoyed quality time with those they love, Riverside has many unique restaurants from which to choose! Here are some of our local faves across the city: