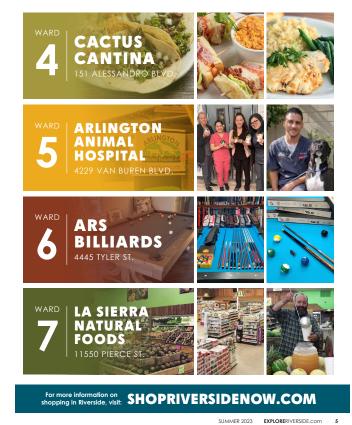

# A LITTLE TASTE OF RIVERSIDE

One thing that makes a city distinctive is its selection of restaurants. When you listen to someone who has been on a trip or has enjoyed quality time with those they love, Riverside has many unique restaurants from which to choose! Here are some of our local faves across the city: