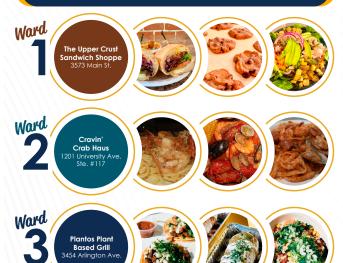

# A LITTLE TASTE OF RIVERSIDE

One thing that makes a city distinctive is its selection of restaurants. When you listen to someone who has been on a trip or has enjoyed quality time with those they love, Riverside has many unique restaurants from which to choose! Here are some of our local faves across the city: